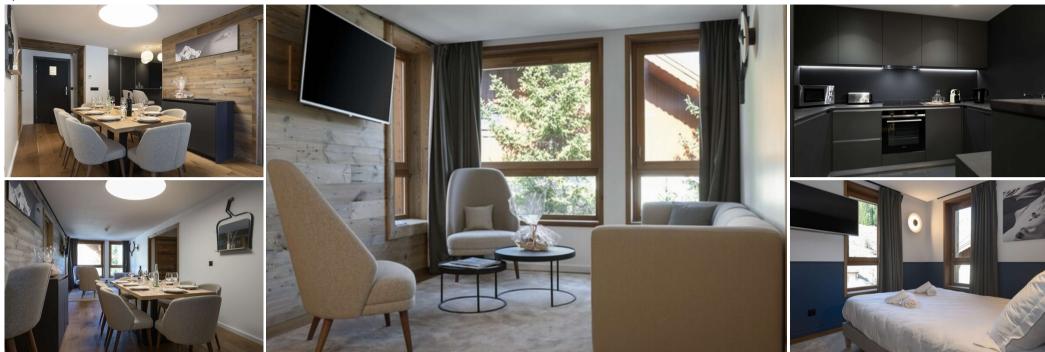

## It is composed of:

- An entrance with a guest toilet with hand basin
- A fully equipped kitchen opening onto a dining/living room area
- A master bedroom with a double bed, shower room with toilet and TV
- A bedroom with a double bed and TV
- A cabin room with 2 bunk beds (sleeps 4) and no window
- A separate bathroom