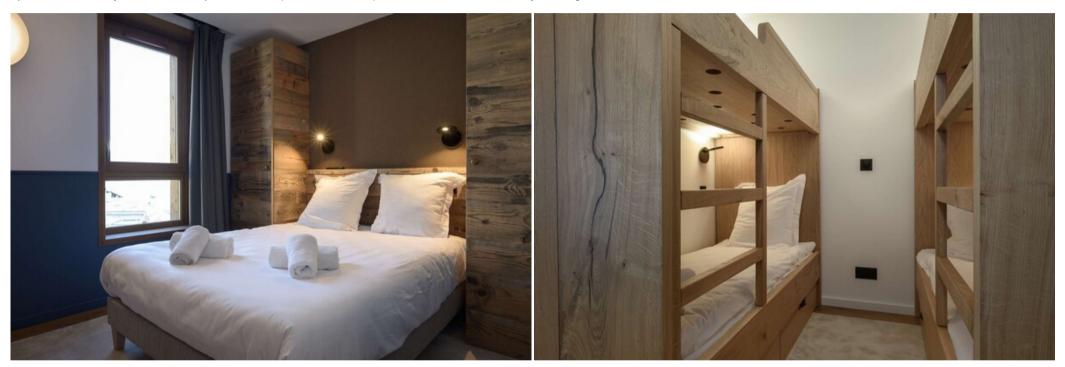

## It is composed of:

- An entrance with a guest toilet with hand basin
- A fully equipped kitchen opening onto a dining/living room area
- A master bedroom with a double bed, shower room with toilet and TV
- A bedroom with a double bed and TV
- A cabin room with 2 bunk beds (sleeps 4) and no window
- A separate bathroom