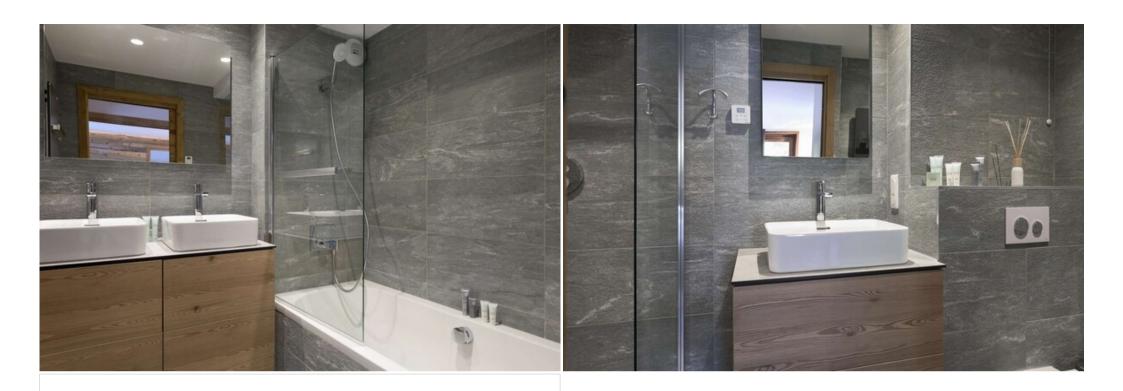

## It is composed of:

- An entrance with a guest toilet with hand basin
- A fully equipped kitchen opening onto a dining/living room area
- A master bedroom with a double bed, shower room with toilet and TV
- A bedroom with a double bed and TV
- A cabin room with 2 bunk beds (sleeps 4) and no window
- A separate bathroom