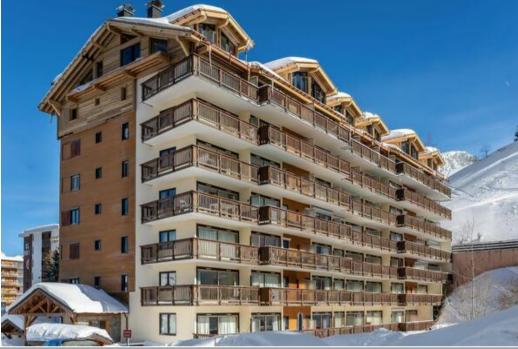

## Apartment located on the 5th floor of the Residence

France, Courchevel, Courchevel 1650

Apartment - REF: TGS-A2969

| Nº Bedrooms: 3<br>Dishwasher | Nº Bathrooms: 1<br>TV | Nº People: 5<br>Washing machine | Parking<br>Ski Room | M² built: 39 m² | Wifi            | Mountain view | Communal lift |
|------------------------------|-----------------------|---------------------------------|---------------------|-----------------|-----------------|---------------|---------------|
| Activities in resort         |                       |                                 |                     |                 |                 |               |               |
| Skiing/Snowboarding          | Cycling               | Cross country skiing            | Golf                | Hiking          | Mountain-Biking | Riding        |               |

## Apartment located on the 5th floor of the Residence in Moriond, Courchevel 1650 for rent with 39 sqm and 3 bedrooms.

With a surface area of 38.80 sqm, it can accommodate 2 adults in a cabin room with a double bed and 3 children with a triple bunk bed.