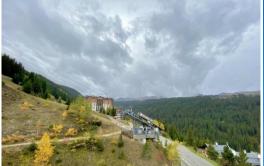

## Apartment located on the 5th floor of the Residence

France, Courchevel, Courchevel 1650

Apartment - REF: TGS-A2969

| Nº Bedrooms: 3<br>Dishwasher | Nº Bathrooms: 1<br>TV | Nº People: 5<br>Washing machine | Parking<br>Ski Room | M² built: 39 m² | Wifi            | Mountain view | Communal lift |
|------------------------------|-----------------------|---------------------------------|---------------------|-----------------|-----------------|---------------|---------------|
| Activities in resort         |                       |                                 |                     |                 |                 |               |               |
| Skiing/Snowboarding          | Cycling               | Cross country skiing            | Golf                | Hiking          | Mountain-Biking | Riding        |               |

## Apartment located on the 5th floor of the Residence in Moriond, Courchevel 1650 for rent with 39 sqm and 3 bedrooms.

With a surface area of 38.80 sqm, it can accommodate 2 adults in a cabin room with a double bed and 3 children with a triple bunk bed.