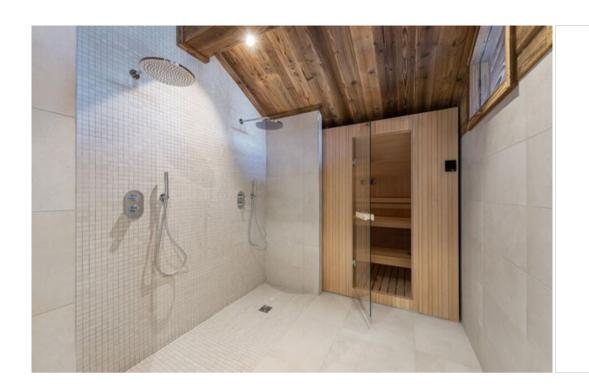

This is a duplex apartment with four double or twin bedrooms and two bathrooms with walk-in showers. The large living room with cathedral ceiling faces the alpine landscape behind the glass wall. A double-sided fireplace provides gentle warmth, while naturally delimiting the spaces. A beautiful combination of pure lines, old wood and a palette of shaded colours, the interior atmosphere is serene and up to date. For your relaxation, the Alpamayor Illi offers a private sauna.