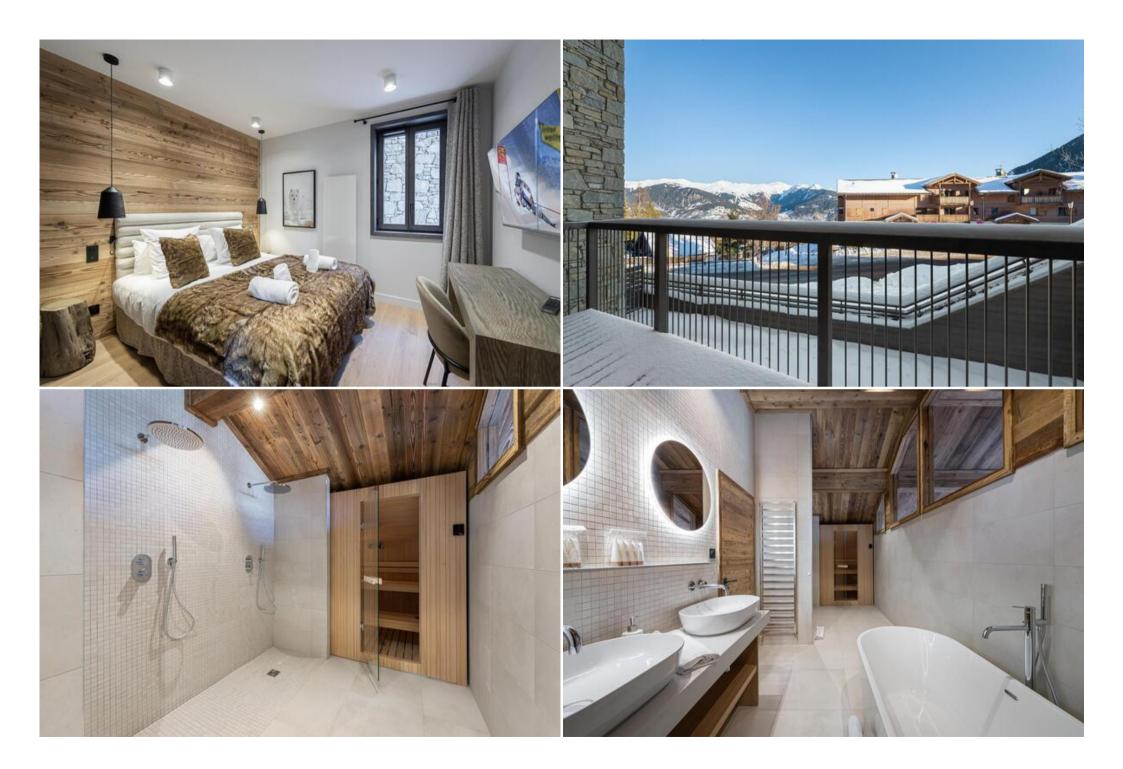

This is a duplex apartment with four double or twin bedrooms and two bathrooms with walk-in showers. The large living room with cathedral ceiling faces the alpine landscape behind the glass wall. A double-sided fireplace provides gentle warmth, while naturally delimiting the spaces. A beautiful combination of pure lines, old wood and a palette of shaded colours, the interior atmosphere is serene and up to date. For your relaxation, the Alpamayor Illi offers a private sauna.

Beyond this unique atmosphere, the apartment will seduce you with its ski in/ski out location and 150m from the shops and restaurants of Courchevel Village. On the tip of your skis: the 3 Valleys area will invite you to explore the slopes of Courchevel. Méribel and Val Thorens without limits.