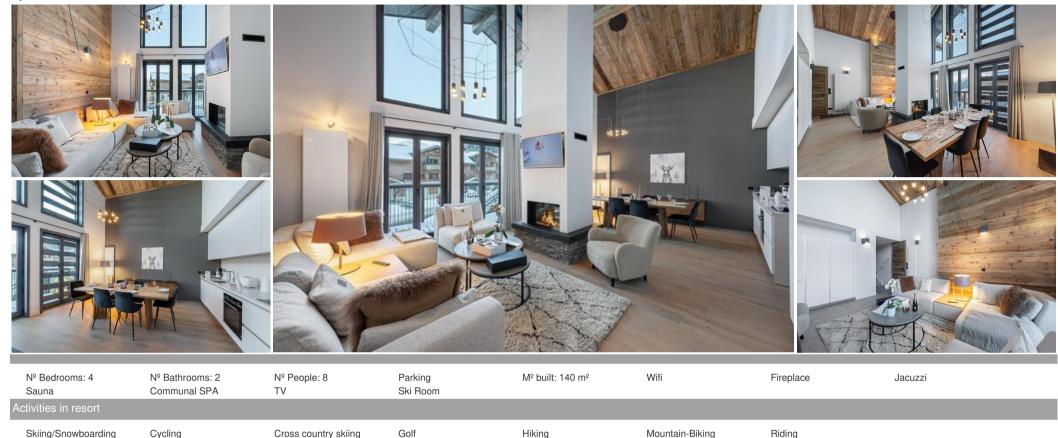

## Apartment with 140sqm and 2 bedrooms for rent in Courchevel 1550 Village

Built on the model of a mountain hamlet in Courchevel Village, the residence benefits from a ski in/ski out location, facing the Grangettes cable car. This is one of the semi-detached chalets offered in this prestigious development. It combines a strong mountain identity with a touch of modernity.

This is a duplex apartment with four double or twin bedrooms and two bathrooms with walk-in showers. The large living room with cathedral ceiling faces the alpine landscape behind the glass wall. A double-sided fireplace provides gentle warmth, while naturally delimiting the spaces. A beautiful combination of pure lines, old wood and a palette of shaded colours, the interior atmosphere is serene and up to date. For your relaxation, the Alpamayor Illi offers a private sauna.

## **EQUIPMENT**

General

Boots heater

Parking space

Ski locker

Wood fireplace

Multimedia

TV

Wifi

Household appliances

Coffee machine

Dishwasher

Electric juice squeezer

Fridge

Induction hobs

Kettle