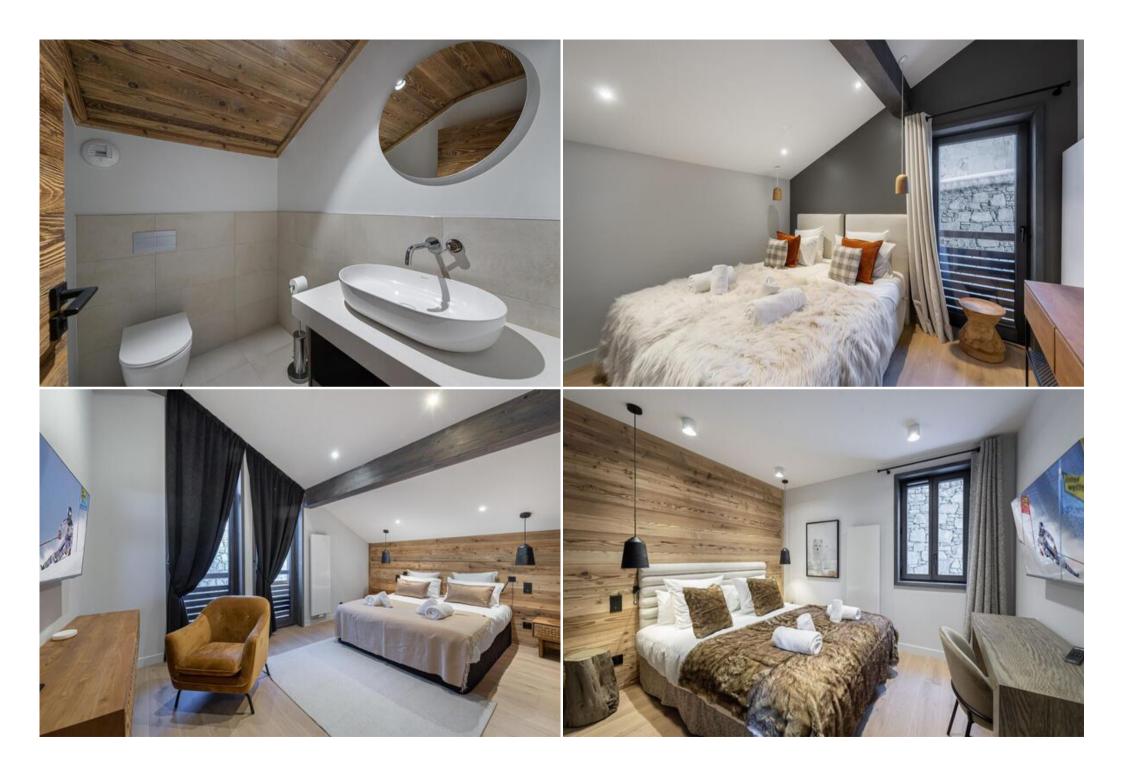

This is a duplex apartment with four double or twin bedrooms and two bathrooms with walk-in showers. The large living room with cathedral ceiling faces the alpine landscape behind the glass wall. A double-sided fireplace provides gentle warmth, while naturally delimiting the spaces. A beautiful combination of pure lines, old wood and a palette of shaded colours, the interior atmosphere is serene and up to date. For your relaxation, the Alpamayor Illi offers a private sauna.