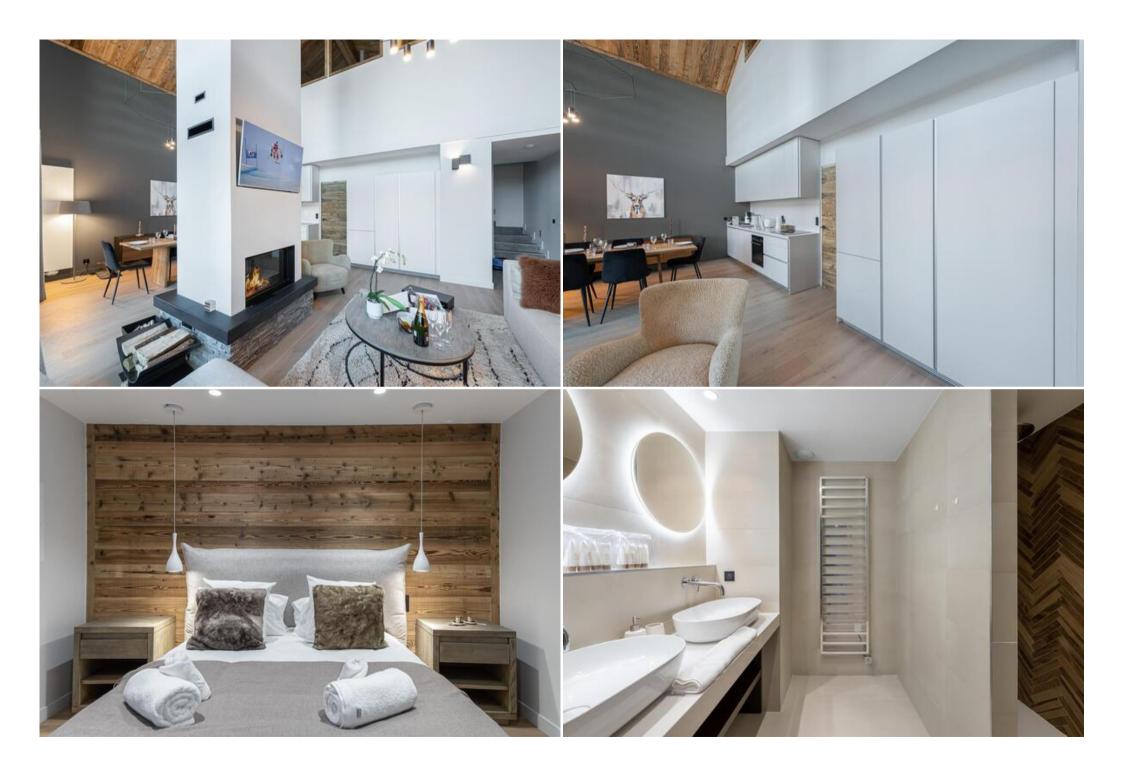

This is a duplex apartment with four double or twin bedrooms and two bathrooms with walk-in showers. The large living room with cathedral ceiling faces the alpine landscape behind the glass wall. A double-sided fireplace provides gentle warmth, while naturally delimiting the spaces. A beautiful combination of pure lines, old wood and a palette of shaded colours, the interior atmosphere is serene and up to date. For your relaxation, the Alpamayor Illi offers a private sauna.