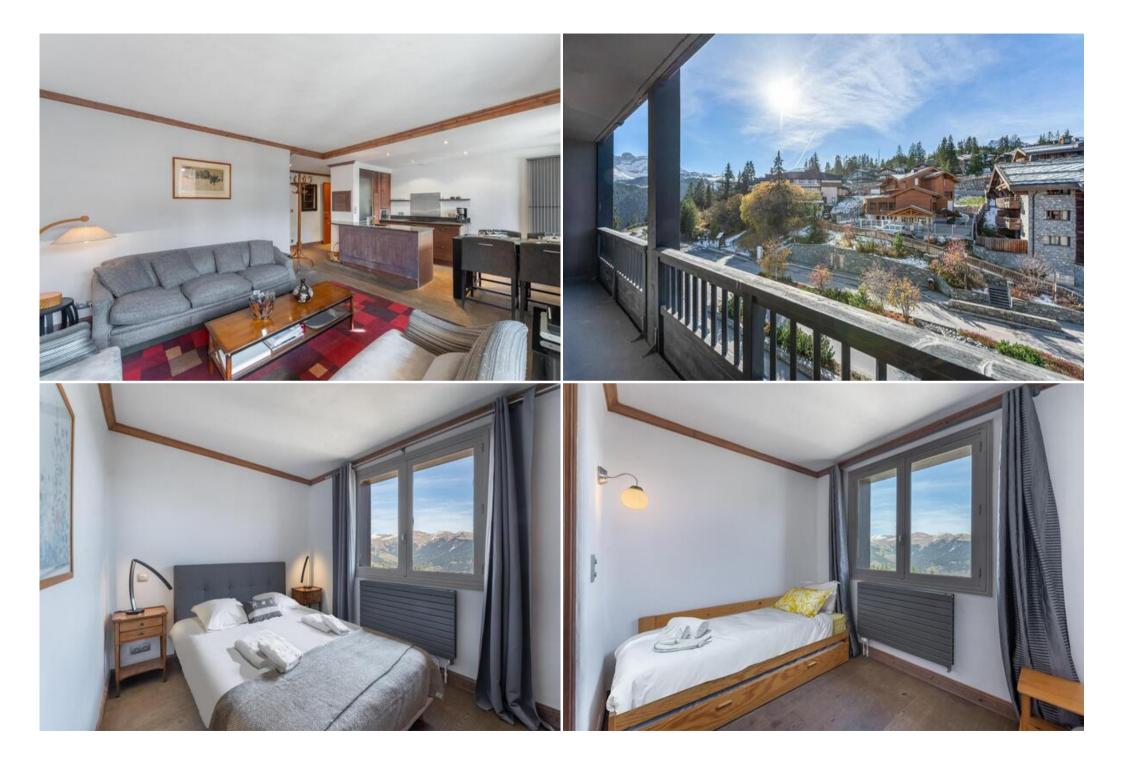

The living area consists of a lounge with balcony and open kitchen with a full southern exposure. The elegant and chic interior is characterized by its soft colors and natural materials.

The apartment sleeps four people in a double bedroom and a room with a sofa bed convertible into a double bed. A property that will delight you during your stay in the Alps.