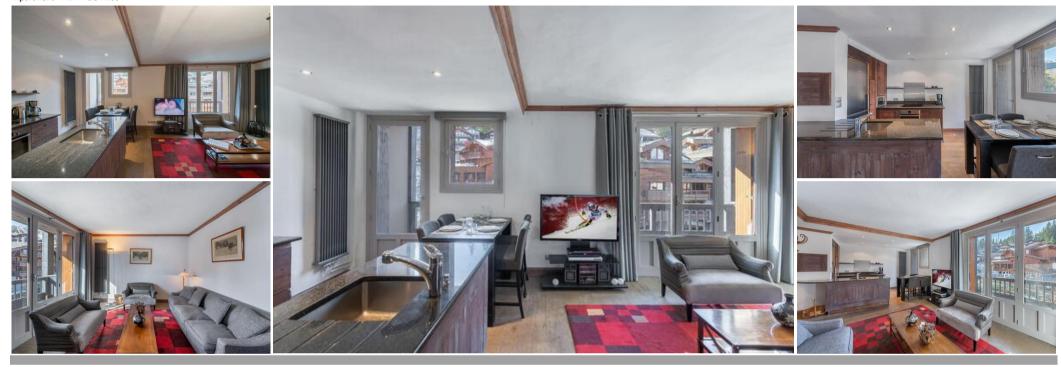

The living area consists of a lounge with balcony and open kitchen with a full southern exposure. The elegant and chic interior is characterized by its soft colors and natural materials.

The apartment sleeps four people in a double bedroom and a room with a sofa bed convertible into a double bed. A property that will delight you during your stay in the Alps.