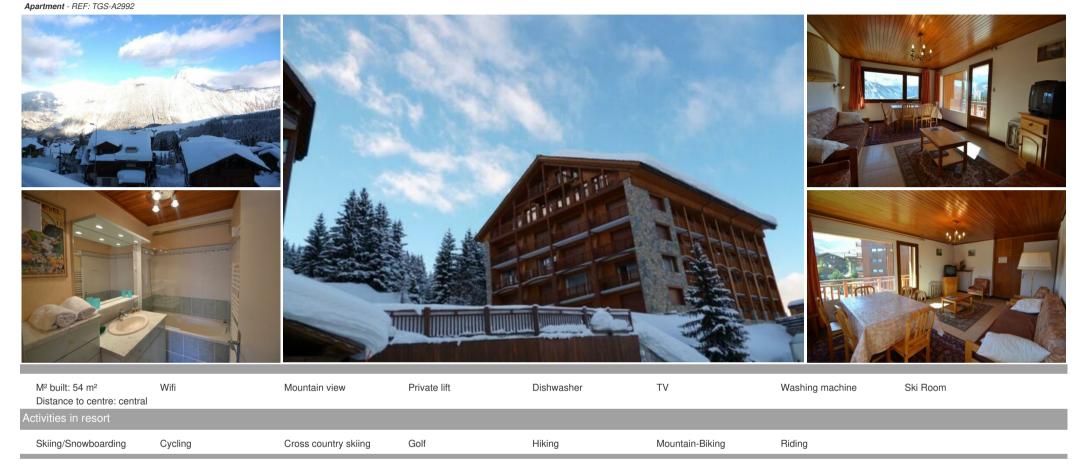

## Courchevel 1850 apartment for rent in Nogentil : A 54 sqm ap

France, Courchevel, Courchevel 1850, Nogentil

Courchevel 1850 apartment for rent in Nogentil : A 54 sqm apartment labelised "Mountain" and 2\* situated in a skiin skiout residence with a luminous living-room opening onto a South/East facing balcony, overlooking the valley and slopes.

Separated equipped kitchen with fridge, dishwasher, electric hobs and mini oven.

SLEEPINGS Bedroom 1 : bunks beds and a single bed Bedroom 2 : 1 double bed Salon : 1 single bed

One separated bathroom and independent toilet

Ski locker