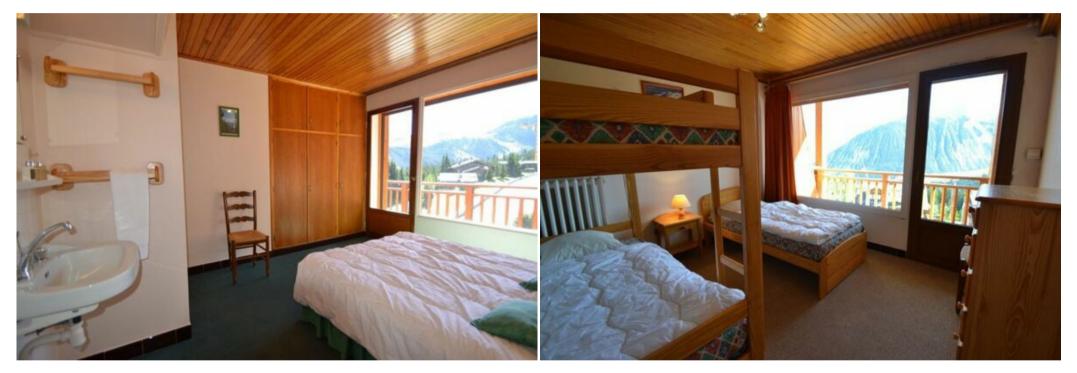

Separated equipped kitchen with fridge, dishwasher, electric hobs and mini oven.

SLEEPINGS Bedroom 1 : bunks beds and a single bed Bedroom 2 : 1 double bed Salon : 1 single bed

One separated bathroom and independent toilet