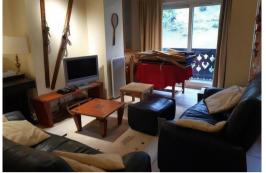

## 2 bedrooms apartment of 75 sq-m for 6 persons, on the 3rd floor with lift for rent in Courchevel 1550.

Living room with dining area, balcony facing South, view on slopes and television.

Kitchen open on the dining area, with fridge, freezer, hotplates, oven, dishwasher, washing machine and microwave.