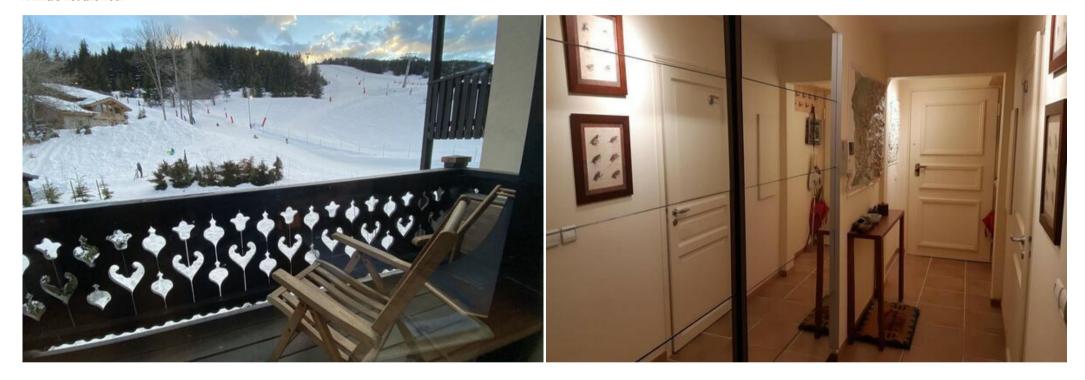

## 2 bedrooms apartment of 75 sq-m for 6 persons, on the 3rd floor with lift for rent in Courchevel 1550.

Living room with dining area, balcony facing South, view on slopes and television.

Kitchen open on the dining area, with fridge, freezer, hotplates, oven, dishwasher, washing machine and microwave.