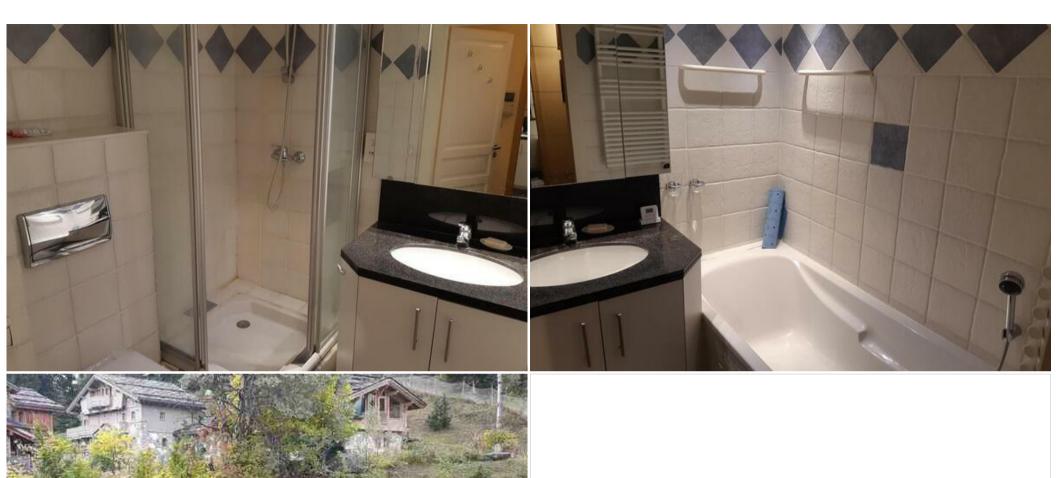

## SLEEPING ARRANGEMENT:

Bedroom 1: 1 double bed 180x200cm

Bedroom 2: 2x2 bunk beds (4 x 80x200cm), 1 washbasin

- 1 bathroom with bathtub, shower and toilets
- 1 separated toilets
- 1 ski locker, 1 private garage, depart ski in/ski out Wifi 4G connection extra charge (5Go/day)