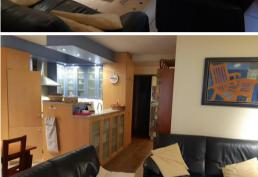

## 2 bedrooms apartment of 75 sq-m for 6 persons, on the 3rd floor with lift for rent in Courchevel 1550.

Living room with dining area, balcony facing South, view on slopes and television.

Kitchen open on the dining area, with fridge, freezer, hotplates, oven, dishwasher, washing machine and microwave.