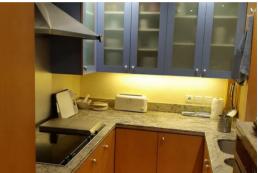

## 2 bedrooms apartment of 75 sq-m for 6 persons, on the 3rd floor with lift for rent in Courchevel 1550.

Living room with dining area, balcony facing South, view on slopes and television.

Kitchen open on the dining area, with fridge, freezer, hotplates, oven, dishwasher, washing machine and microwave.