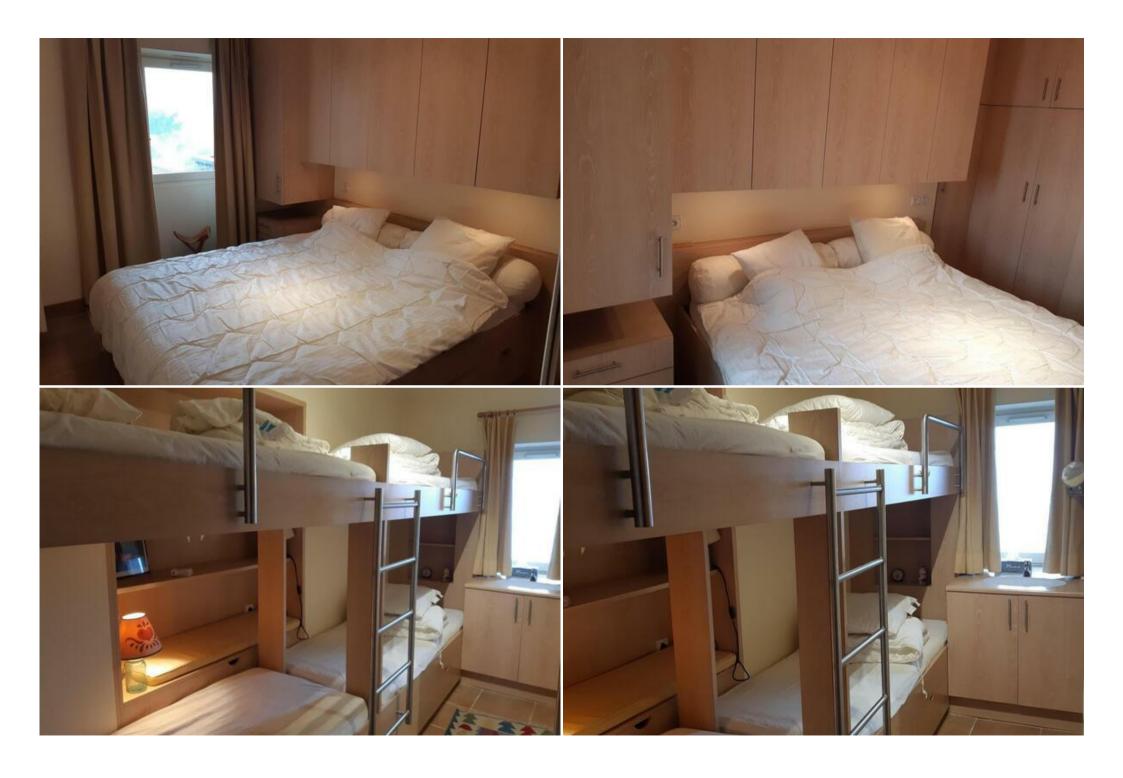

## SLEEPING ARRANGEMENT:

Bedroom 1: 1 double bed 180x200cm

Bedroom 2: 2x2 bunk beds (4 x 80x200cm), 1 washbasin

- 1 bathroom with bathtub, shower and toilets
- 1 separated toilets
- 1 ski locker, 1 private garage, depart ski in/ski out Wifi 4G connection extra charge (5Go/day)