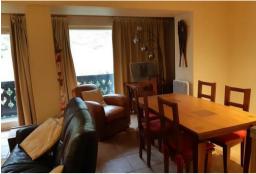

## 2 bedrooms apartment of 75 sq-m for 6 persons, on the 3rd floor with lift for rent in Courchevel 1550.

Living room with dining area, balcony facing South, view on slopes and television.

Kitchen open on the dining area, with fridge, freezer, hotplates, oven, dishwasher, washing machine and microwave.