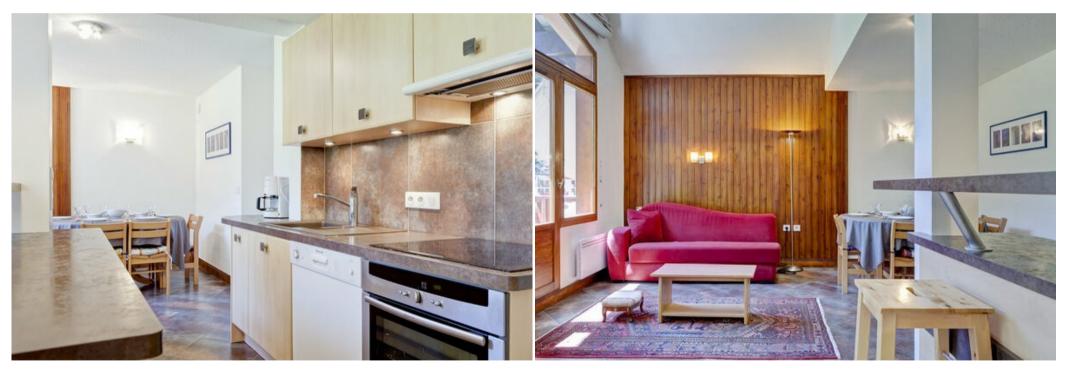

Living-room with sofa, television, hi-fi. (Double living-room separated by a japanese curtain) ; including its dining area with its table.

Fully equipped kitchen with bar and stools, open to the living room: ceramic hob and cooking hood, fridge, oven, microwave, filter coffee machine and Nespresso, dishwasher.