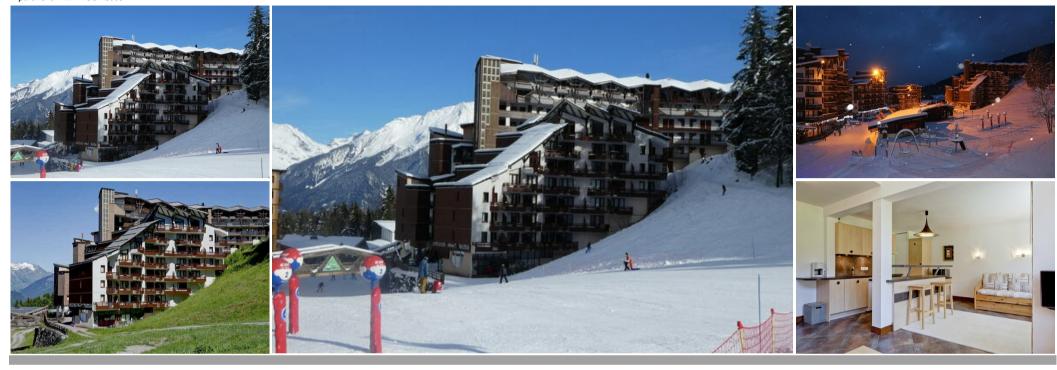

Spacious apartment in La Tania, Courchevel for rent with 63 sqm and 2 bedrooms

SKI IN SKI OUT APARTMENT WITH SOUTH WEST FACING! CERTIFIED MOUNTAIN OF CHARM.

Spacious and bright 2 bedrooms 63 sq-m crossing apartment for 4 to 6 persons on the 4th floor of the residence with lift. South West facing balcony.

Accessible on foot only, no direct access to the road.

CONDITIONS OF RENTAL: Bed linen included from 15/12 to 30/04 only, otherwise with supplement. Towels and cleaning not included available on request. Damage deposit required on arrival. Animals not allowed.