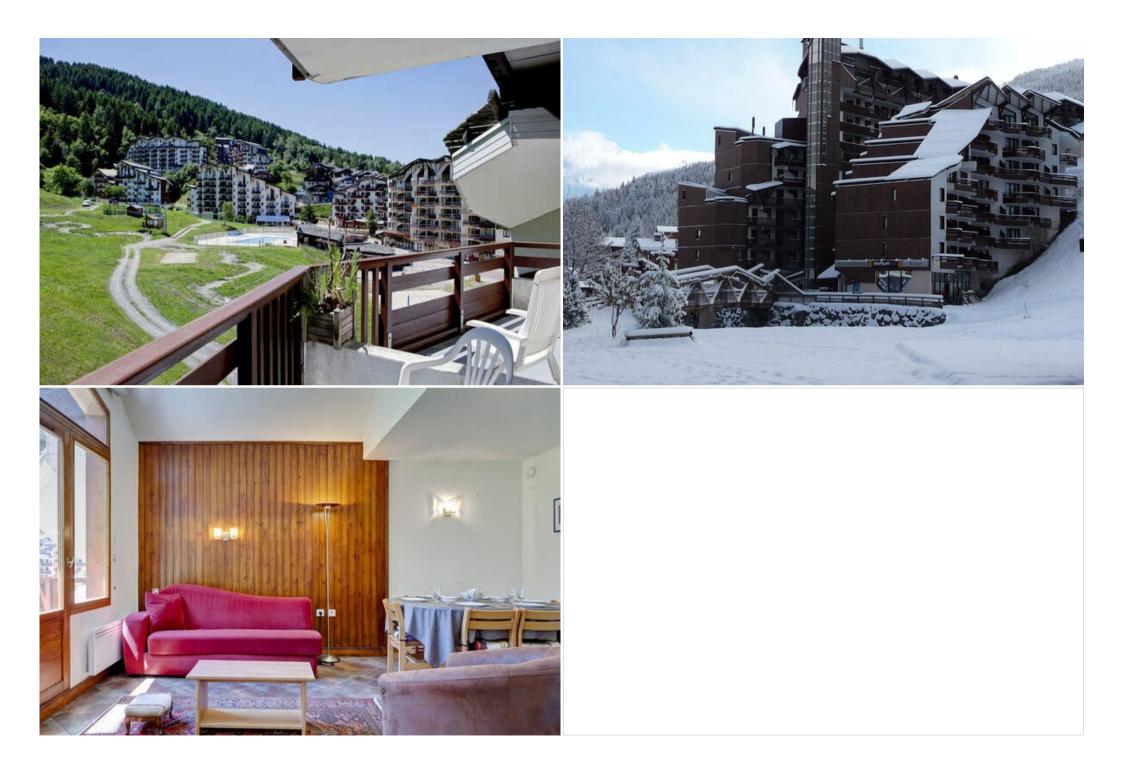

Spacious apartment in La Tania, Courchevel for rent with 63 sqm and 2 bedrooms

SKI IN SKI OUT APARTMENT WITH SOUTH WEST FACING! CERTIFIED MOUNTAIN OF CHARM.

Spacious and bright 2 bedrooms 63 sq-m crossing apartment for 4 to 6 persons on the 4th floor of the residence with lift. South West facing balcony.