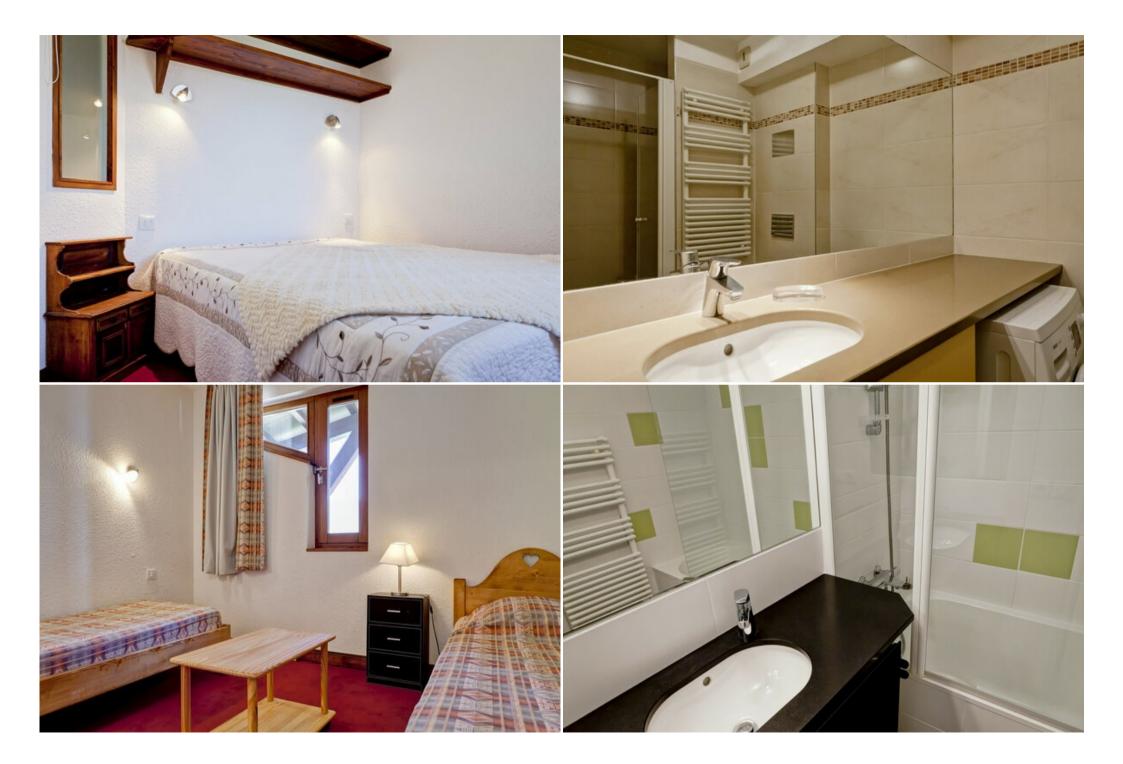

SLEEPING CAPACITY: Bedroom 1: 1 double bed. Bedroom 2: 2 single beds. Living-room: 1 set of pull-out beds (2 single beds).

bathroom.
shower room with toilets and washing-machine.
separated toilets.

Ski locker. Covered parking space included. WIFI 4G extra charge (limited to 5Go/day).