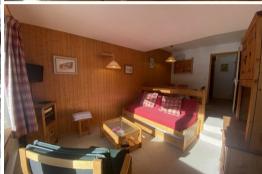

Living area with a screen television (with DVD player), sofa and storage, dining area.

Open plan and fully equipped kitchen with dining area: vitroceramic hobs with 4 fires, fridge, oven and dishwasher.

## SLEEPING CAPACITY:

Living room: one set of pull out beds (2 single beddings).

Bedroom: double bed (140 cm).

Cabin bedroom with window: 2 bunk beds (2 single beddings).

Top bunk not suitable for children under 6 years.