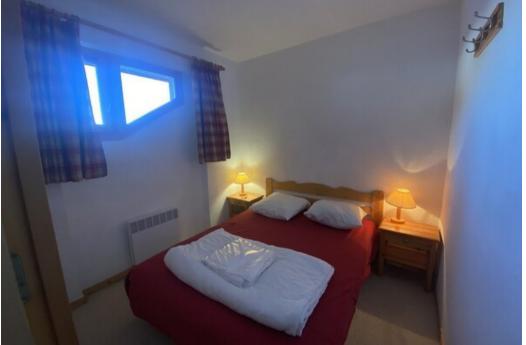

## SLEEPING CAPACITY:

Living room: one set of pull out beds (2 single beddings).

Bedroom: double bed (140 cm).

Cabin bedroom with window: 2 bunk beds (2 single beddings).

Top bunk not suitable for children under 6 years.