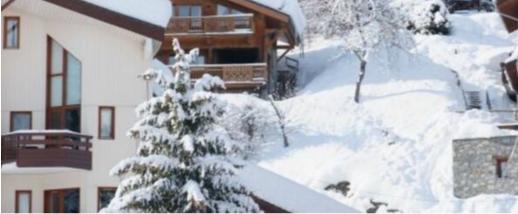

## 1 Bedroom apartment in La Tania, Courchevel with 43 sqm and 1 bedroom

1 BEDROOM APARTMENT WITH A CABIN ROOM, IN A SMALL BUILDING, QUIET AND SPLENDID VIEW, EAST/SOUTH FACING. WIFI ACCESS INCLUDED!

Apartment of 43 SQ-M for 6 people maximum, on the 2nd floor of a building with lift. Balcony exposed East/South with stunning view on the mountains.