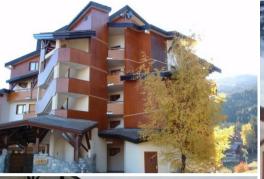

## 1 Bedroom apartment in La Tania, Courchevel with 43 sqm

France, La Tania

Apartment - REF: TGS-A3010

| № Bedrooms: 1<br>Private lift | Nº Bathrooms: 1<br>Dishwasher | № People: 6<br>TV | Parking<br>Washing machine | M² built: 43 m²<br>Ski Room | Wifi | Mountain view | Communal lift |  |
|-------------------------------|-------------------------------|-------------------|----------------------------|-----------------------------|------|---------------|---------------|--|
| Activities in resort          |                               |                   |                            |                             |      |               |               |  |
| Skiing/Snowboarding           | Hiking                        | Mountain-Biking   | Riding                     |                             |      |               |               |  |

## 1 Bedroom apartment in La Tania, Courchevel with 43 sqm and 1 bedroom

1 BEDROOM APARTMENT WITH A CABIN ROOM, IN A SMALL BUILDING, QUIET AND SPLENDID VIEW, EAST/SOUTH FACING. WIFI ACCESS INCLUDED!

Apartment of 43 SQ-M for 6 people maximum, on the 2nd floor of a building with lift. Balcony exposed East/South with stunning view on the mountains.