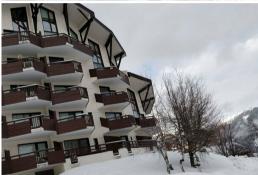

## 1 Bedroom apartment in La Tania, Courchevel with 43 sqm

France, La Tania

Apartment - REF: TGS-A3010

| № Bedrooms: 1<br>Private lift | Nº Bathrooms: 1<br>Dishwasher | № People: 6<br>TV | Parking<br>Washing machine | M² built: 43 m²<br>Ski Room | Wifi | Mountain view | Communal lift |  |
|-------------------------------|-------------------------------|-------------------|----------------------------|-----------------------------|------|---------------|---------------|--|
| Activities in resort          |                               |                   |                            |                             |      |               |               |  |
| Skiing/Snowboarding           | Hiking                        | Mountain-Biking   | Riding                     |                             |      |               |               |  |

## 1 Bedroom apartment in La Tania, Courchevel with 43 sqm and 1 bedroom

1 BEDROOM APARTMENT WITH A CABIN ROOM, IN A SMALL BUILDING, QUIET AND SPLENDID VIEW, EAST/SOUTH FACING. WIFI ACCESS INCLUDED!

Apartment of 43 SQ-M for 6 people maximum, on the 2nd floor of a building with lift. Balcony exposed East/South with stunning view on the mountains.