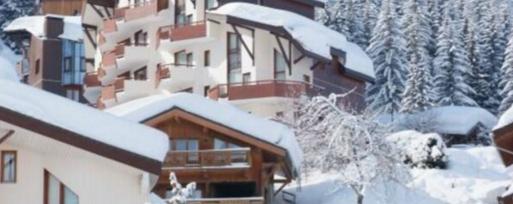

## 1 Bedroom apartment in La Tania, Courchevel with 43 sqm

France, La Tania

Apartment - REF: TGS-A3010

| № Bedrooms: 1<br>Private lift | Nº Bathrooms: 1<br>Dishwasher | № People: 6<br>TV | Parking<br>Washing machine | M² built: 43 m²<br>Ski Room | Wifi | Mountain view | Communal lift |  |
|-------------------------------|-------------------------------|-------------------|----------------------------|-----------------------------|------|---------------|---------------|--|
| Activities in resort          |                               |                   |                            |                             |      |               |               |  |
| Skiing/Snowboarding           | Hiking                        | Mountain-Biking   | Riding                     |                             |      |               |               |  |

## 1 Bedroom apartment in La Tania, Courchevel with 43 sqm and 1 bedroom

1 BEDROOM APARTMENT WITH A CABIN ROOM, IN A SMALL BUILDING, QUIET AND SPLENDID VIEW, EAST/SOUTH FACING. WIFI ACCESS INCLUDED!

Apartment of 43 SQ-M for 6 people maximum, on the 2nd floor of a building with lift. Balcony exposed East/South with stunning view on the mountains.