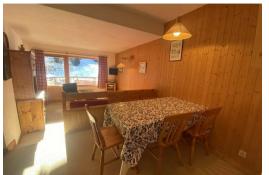

Living area with a screen television (with DVD player), sofa and storage, dining area.

Open plan and fully equipped kitchen with dining area: vitroceramic hobs with 4 fires, fridge, oven and dishwasher.

## SLEEPING CAPACITY:

Living room: one set of pull out beds (2 single beddings).

Bedroom: double bed (140 cm).

Cabin bedroom with window: 2 bunk beds (2 single beddings).

Top bunk not suitable for children under 6 years.