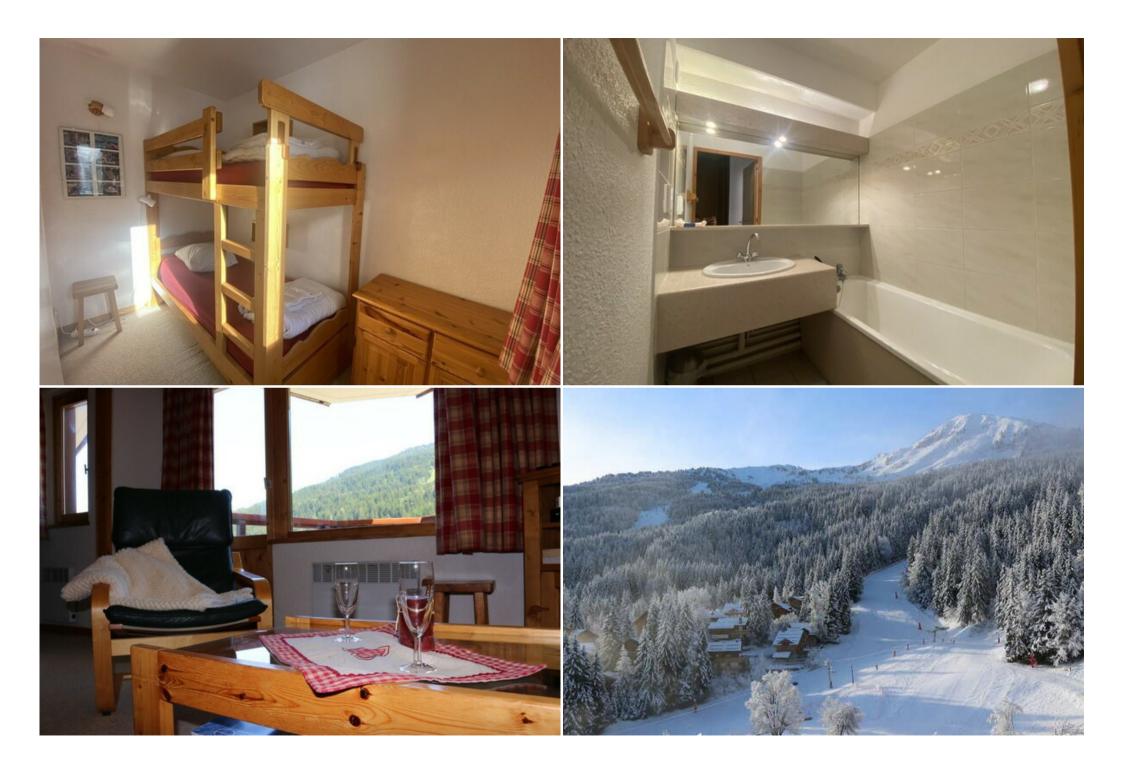

## 1 Bedroom apartment in La Tania, Courchevel with 43 sqm and 1 bedroom

1 BEDROOM APARTMENT WITH A CABIN ROOM, IN A SMALL BUILDING, QUIET AND SPLENDID VIEW, EAST/SOUTH FACING. WIFI ACCESS INCLUDED!

Apartment of 43 SQ-M for 6 people maximum, on the 2nd floor of a building with lift. Balcony exposed East/South with stunning view on the mountains.

Living area with a screen television (with DVD player), sofa and storage, dining area.

Open plan and fully equipped kitchen with dining area: vitroceramic hobs with 4 fires, fridge, oven and dishwasher.

## SLEEPING CAPACITY:

Living room: one set of pull out beds (2 single beddings).

Bedroom: double bed (140 cm).

Cabin bedroom with window: 2 bunk beds (2 single beddings).

Top bunk not suitable for children under 6 years.

Bathroom with bath and washbasin.

Separate toilet.

Ski locker.

Covered parking space included (1,90m height).

Wifi included.