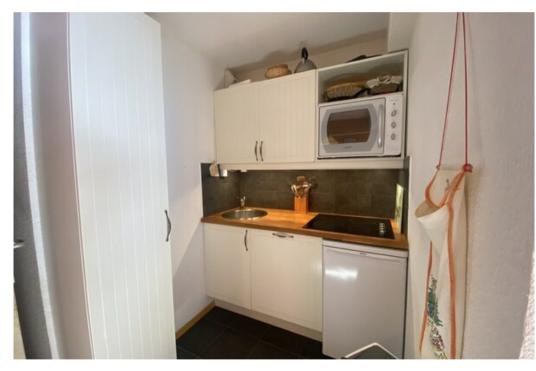

Living area with a screen television (with DVD player), sofa and storage, dining area.

Open plan and fully equipped kitchen with dining area: vitroceramic hobs with 4 fires, fridge, oven and dishwasher.