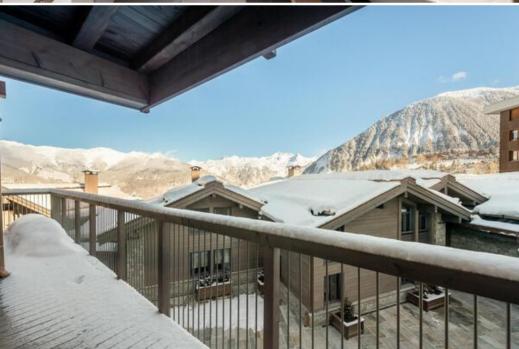

It has a pleasant and spacious living room of 63m<sup>2</sup> including a fully equipped kitchen open on a dining room and a large living room. You will meet at the corner of the fireplace for memorable moments of sharing. The living room, bathed in light, offers numerous windows opening onto a balcony with a magnificent view of the Tarentaise summits. Each room has a personalized atmosphere, which makes it unique and warm.