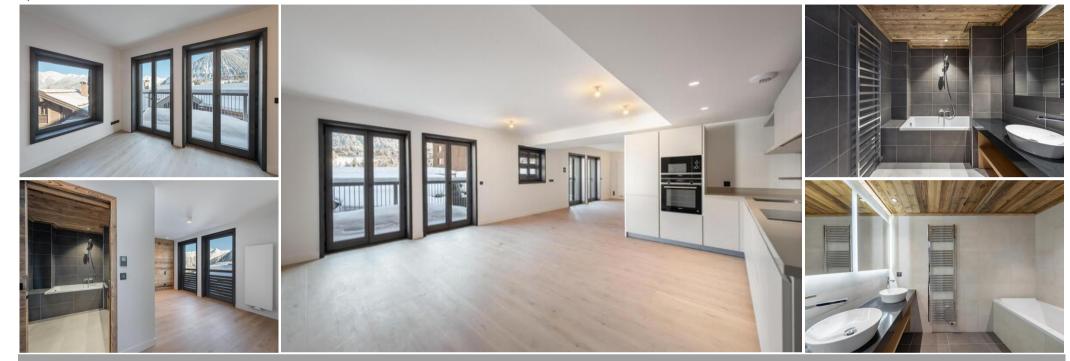

## Apartment in Courchevel 1550 Village for rent with 158 sqm and 4 bedrooms

The apartment is located in the residence, a novelty in Courchevel Village. This high standing residence combines elegance and tradition with noble and natural materials that integrate perfectly into the environment. It is located a few steps from the shops and the ski lifts with the Grangettes cable car which connects Courchevel Village to the 3 Valleys ski area. It is possible to leave and return ski in ski out by the slope in front of the residence.

It has a pleasant and spacious living room of 63m<sup>2</sup> including a fully equipped kitchen open on a dining room and a large living room. You will meet at the corner of the fireplace for memorable moments of sharing. The living room, bathed in light, offers numerous windows opening onto a balcony with a magnificent view of the Tarentaise summits. Each room has a personalized atmosphere, which makes it unique and warm.

With its four double bedrooms, three of which are en suite, and its mountain corner with two bunk beds, the apartment comfortably accommodates 8 adults and 2 children.

Finally, stays include 2 ski lockers, 2 parking spaces in the residence's underground garage and an elevator.