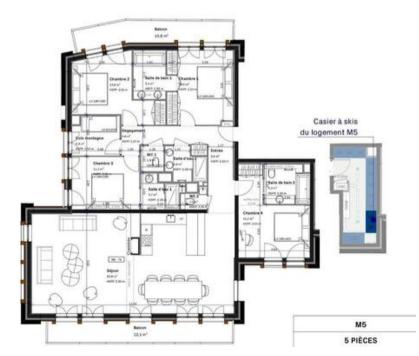

It has a pleasant and spacious living room of 63m<sup>2</sup> including a fully equipped kitchen open on a dining room and a large living room. You will meet at the corner of the fireplace for memorable moments of sharing. The living room, bathed in light, offers numerous windows opening onto a balcony with a magnificent view of the Tarentaise summits. Each room has a personalized atmosphere, which makes it unique and warm.

With its four double bedrooms, three of which are en suite, and its mountain corner with two bunk beds, the apartment comfortably accommodates 8 adults and 2 children.

Finally, stays include 2 ski lockers, 2 parking spaces in the residence's underground garage and an elevator.

## **EQUIPMENT**

General

Boots heater

Elevator

Parking space

Ski locker

Multimedia

Netflix