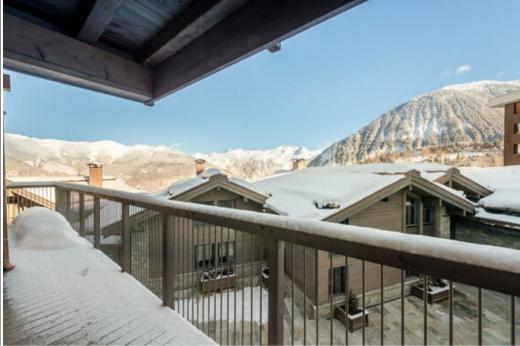

It has a pleasant and spacious living room of 63m<sup>2</sup> including a fully equipped kitchen open on a dining room and a large living room. You will meet at the corner of the fireplace for memorable moments of sharing. The living room, bathed in light, offers numerous windows opening onto a balcony with a magnificent view of the Tarentaise summits. Each room has a personalized atmosphere, which makes it unique and warm.