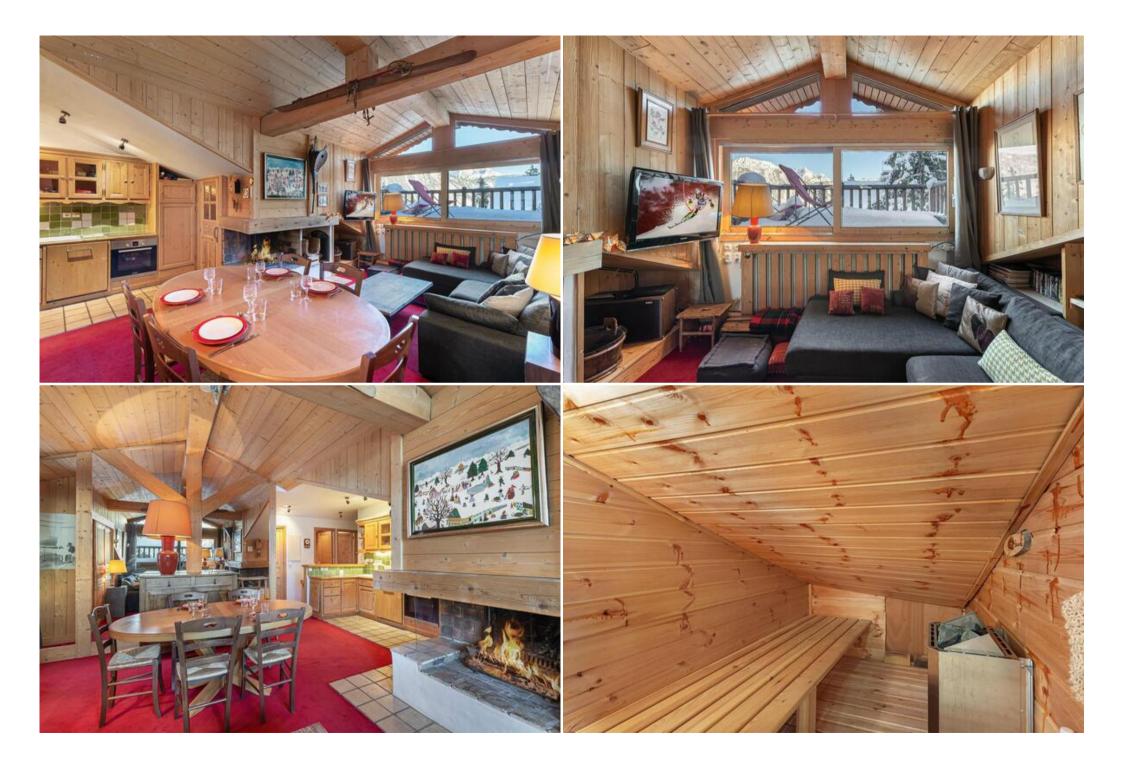

With a surface area of 55sqm, it will comfortably accommodate 4 people in two double bedrooms, 1 bathroom and 1 separate toilet. The living room combines a large open kitchen, dining room and lounge. The large living area and the traditional mountain style decoration make it a warm and ideal place for families.

The apartment also has a private sauna for your relaxation after skiing, a skirrom and 2 parking places.

For safety reasons, the use of the fireplace is strictly forbidden.