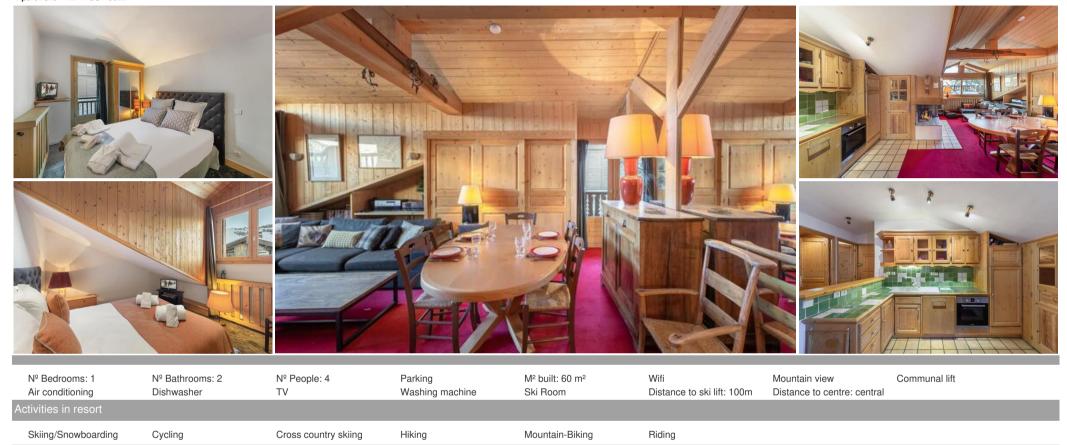

# Apartment for rent in Bellecôte, Courchevel 1850 with 60 sqm

France, Courchevel, Courchevel 1850, Bellecôte

Apartment - REF: TGS-A3022

### Apartment for rent in Bellecôte, Courchevel 1850 with 60 sqm and 2 bedrooms

Located in the centre of Courchevel 1850, the apartment provides easy access to the Bellecôte piste and all the resort's amenities.

With a surface area of 55sqm, it will comfortably accommodate 4 people in two double bedrooms, 1 bathroom and 1 separate toilet. The living room combines a large open kitchen, dining room and lounge. The large living area and the traditional mountain style decoration make it a warm and ideal place for families.

The apartment also has a private sauna for your relaxation after skiing, a skirrom and 2 parking places.

For safety reasons, the use of the fireplace is strictly forbidden.

## EQUIPMENT

General Parking space Ski locker

Multimedia Children games DVD player / Blu-ray TV Wifi

| Household appliances |
|----------------------|
| Blender              |
| Dishwasher           |
| Fridge               |
| Induction hobs       |
| Kettle               |
| Microwave            |
|                      |