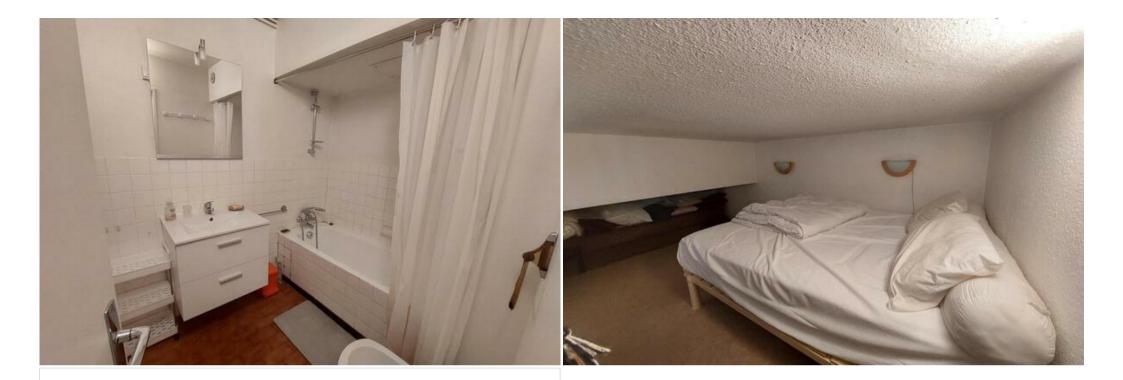

Living-room area with dining table sofas. Storages in the entrance corridor.

SLEEPING CAPACITY: Mezzanine: one double bed (low height and steep ladder). Bedroom without door: one single bed. Living-room: 2 sofa beds. Bathroom with bath tube and storage. Separated toilets.