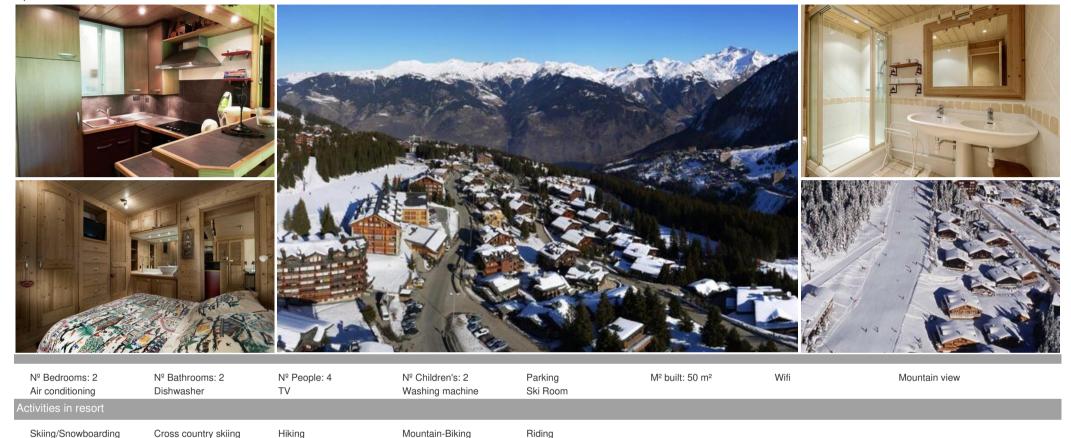

## A cocoon of softness at the edge of the slope for this beaut

France, Courchevel, Courchevel 1850, Nogentil

Apartment - REF: TGS-A3036

## A cocoon of softness at the edge of the slope for this beautiful apartment with mountain decor for rent.

50sqm - Courchevel 1850 - 4 people - ski in ski out

## It is composed of:

- A living/dining room with a TV, a South / West facing balcony.
- A fully equipped American kitchen (dishwasher, oven, microwave, ...).
- A double bedroom with a 140x190 bed, television and a sink area.
- A double bedroom with a 140x190 bed.
- A shower room.
- Separate toilets.

For information, following renovations in the residence an additional room was created but not finished. Please note that the windows of the bedrooms overlooking this still empty room.

Other:
Ski locker in the residence.
Internet access (free wifi)
Indoor parking space.

In your rental: linen (sheets and towels), beds made on arrival, welcome kit and end of stay cleaning.

Optional services may be available on request (additional cleaning, change of linen in the middle of the stay, chef, etc.)