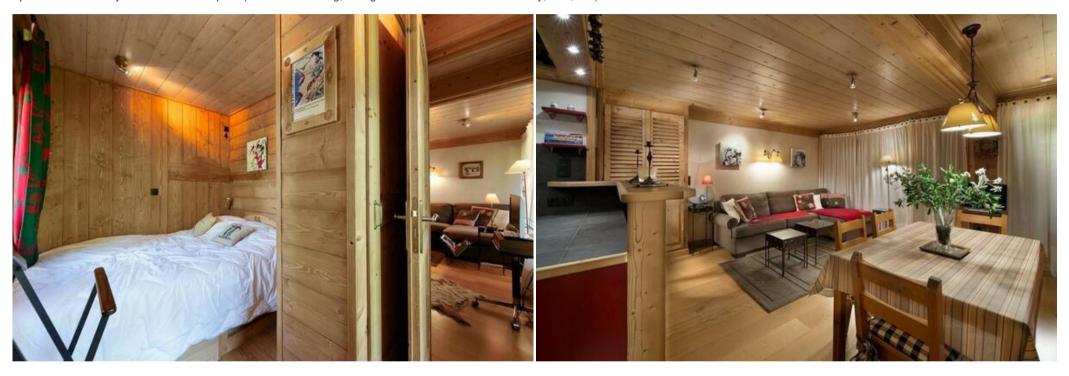

## It is composed of:

- A living/dining room with a TV, a South / West facing balcony.
- A fully equipped American kitchen (dishwasher, oven, microwave, ...).
- A double bedroom with a 140x190 bed, television and a sink area.
- A double bedroom with a 140x190 bed.
- A shower room.
- Separate toilets.