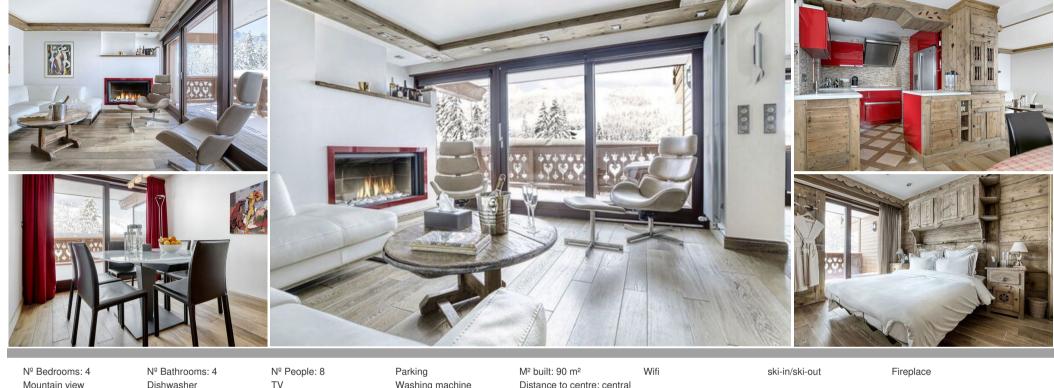

## Exclusive Ski-In/Ski-Out Apartment in a Tranquil Setting

Discover a charming mountain retreat in this unique ski-in/ski-out apartment, ideally located directly on the slopes of a prestigious ski area. Situated in a peaceful area near a renowned hotel, this fully renovated apartment offers a cozy and luxurious escape.

Ascending to the second floor, you will find an additional guest room with an ensuite bathroom, a welcoming main living area with a fireplace, a fully equipped kitchen with a breakfast nook, and a dining space boasting large bay windows that frame breathtaking scenic views. Step out onto one of the several terraces to relax and immerse yourself in the uninterrupted mountain panorama.

# Key Features:

- Sleeps up to 8 guests
- 4 bedrooms
- Ski-in/ski-out access
- Ski room
- Fireplace
- Several terraces
- Dedicated manager
- Housekeeping services
- High-speed internet