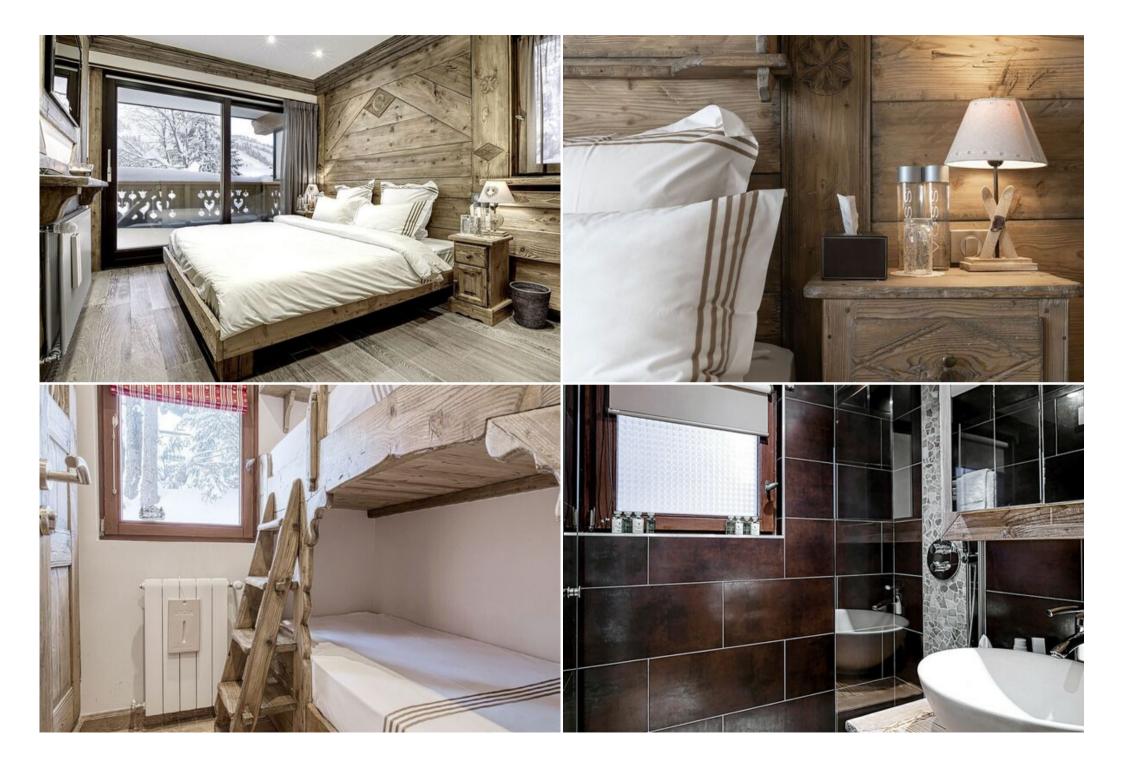

## **Thoughtfully Designed Living Spaces**

The ground floor features three bedrooms, including a master bedroom with an ensuite bathroom and walk-in closet, a guest room with a double bed, and a practical bedroom with bunk beds.

Ascending to the second floor, you will find an additional guest room with an ensuite bathroom, a welcoming main living area with a fireplace, a fully equipped kitchen with a breakfast nook, and a dining space boasting large bay windows that frame breathtaking scenic views. Step out onto one of the several terraces to relax and immerse yourself in the uninterrupted mountain panorama.