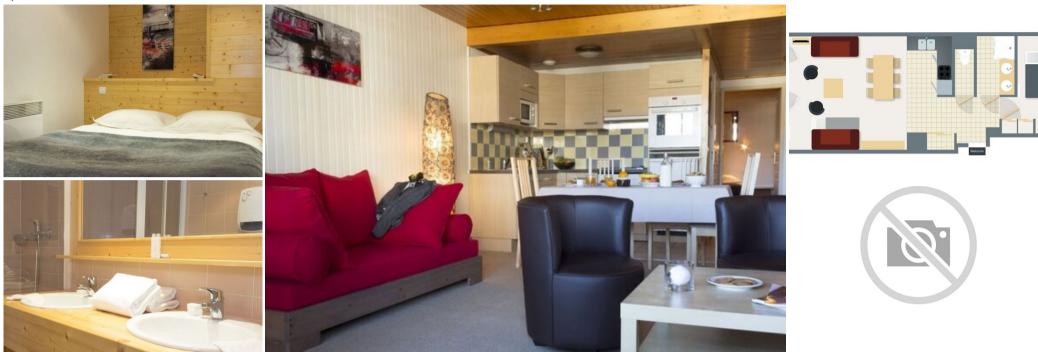

## Apartment in Courchevel 1850

France, Courchevel, Courchevel 1850

Apartment - REF: TGS-A3061

| Nº Bedrooms: 1<br>Distance to ski lift: 100m | Nº Bathrooms: 1<br>Distance to centre: central | Nº People: 2         | M² built: 48 m² | Wifi            | Mountain view | Dishwasher | TV |
|----------------------------------------------|------------------------------------------------|----------------------|-----------------|-----------------|---------------|------------|----|
| Activities in resort                         |                                                |                      |                 |                 |               |            |    |
| Skiing/Snowboarding                          | Cycling                                        | Cross country skiing | Golf            | Mountain-Biking | Riding        |            |    |

## 2 guests

Fully equipped kitchen:

- oven, electric stove, extractor hood, dish washer, fridge

Dining/living room: sofa bed for 2, a sofa, a TV

Bedroom Cabine : twin beds

Shower room, toilets