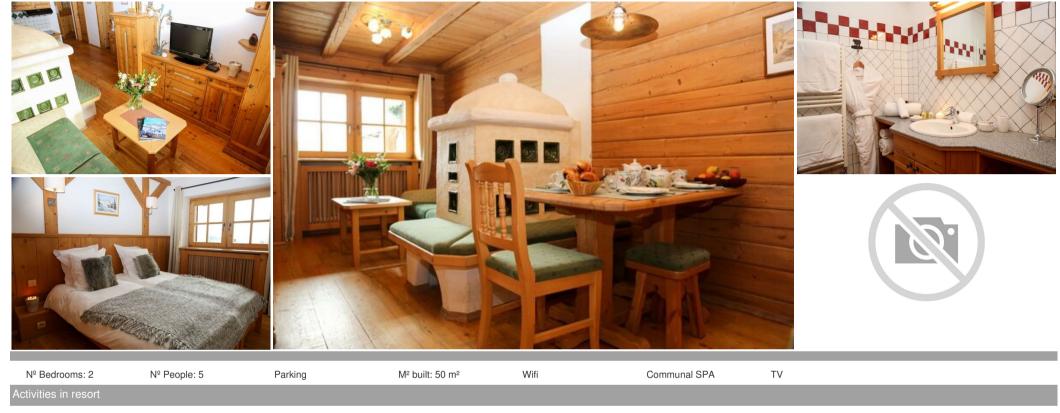

## Rental apartment in Courchevel

France, Courchevel, Courchevel 1850

Apartment - REF: TGS-A3066

Skiing/Snowboarding

50 sqm apartment for 4/5 people. It consists of 1 bedroom with a double bed and 1 bedroom with two bunk beds. A sofa bed is available in the living room to accommodate 1 additional people. Direct access to the Courchevel 1850 slopes.

Services included: TV, WiFi, fridge, dishwasher, Nespresso machine, microwave, oven, induction hob, separate wc

Rental is from Saturday to Saturday during school holidays

then for a minimum of 3 nights out of season. Arrival from 4 p.m. to 9 p.m., departure from 8 a.m. to 10 a.m.