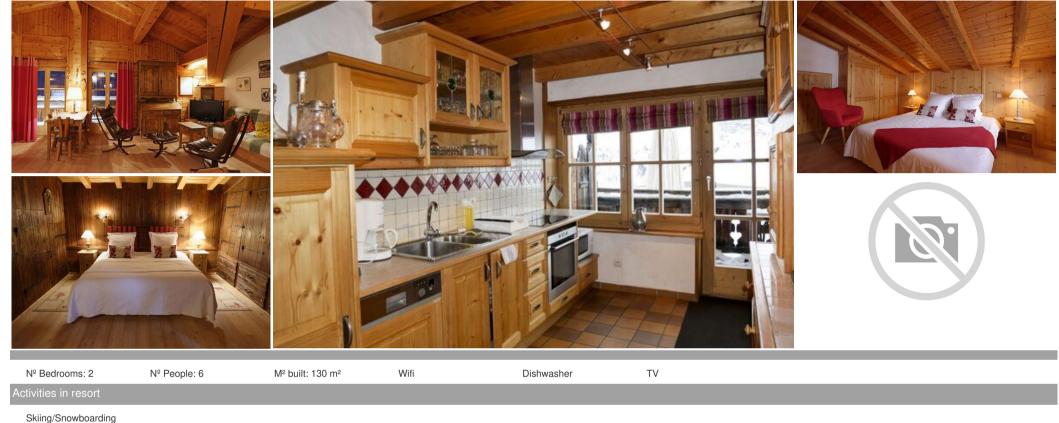

## Rental apartment in Courchevel

France, Courchevel, Courchevel 1850

enting, enterwood and ing

130 sqm apartment for 6 people. It consists of a mezzanine bedroom with 4 single beds and a second bedroom with a double bed. The apartment is equipped with two bathrooms. Admire the extraordinary view of the Courchevel valley from one of its two balconies. Relax in a pleasant atmosphere by the fireplace.

Services included: TV, WiFi, fridge, dishwasher, Nespresso machine, microwave, oven, induction hob, separate wc

Rental is from Saturday to Saturday during school holidays

then for a minimum of 3 nights out of season. Arrival from 4 p.m. to 9 p.m., departure from 8 a.m. to 10 a.m.