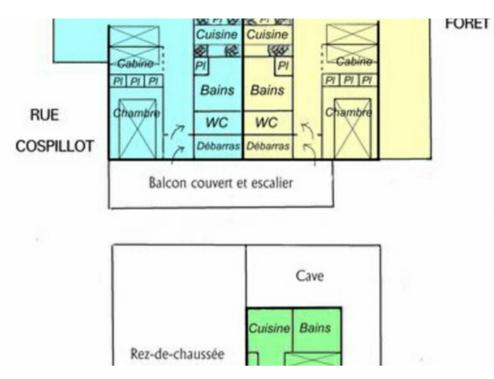

Nº People: 5

- an entry-ski deposit,

-a closet,

-a toilet,

-a bathroom with shower and washbasin (hot water by electric cumulus),

-a bedroom with a double bed and cupboards,

-a cabin with two single beds, bunk, and a closet,

-a living room with a single bed, a large table, three armchairs, a fireplace, two cupboards...,

-a kitchen separated from the living room with refrigerator, electric oven, electric hob, microwave oven, dishwasher and cupboards.

Number 3 has a balcony and number 4 a sometimes snowy terrace. The surface of each is 40 m<sup>2</sup>.