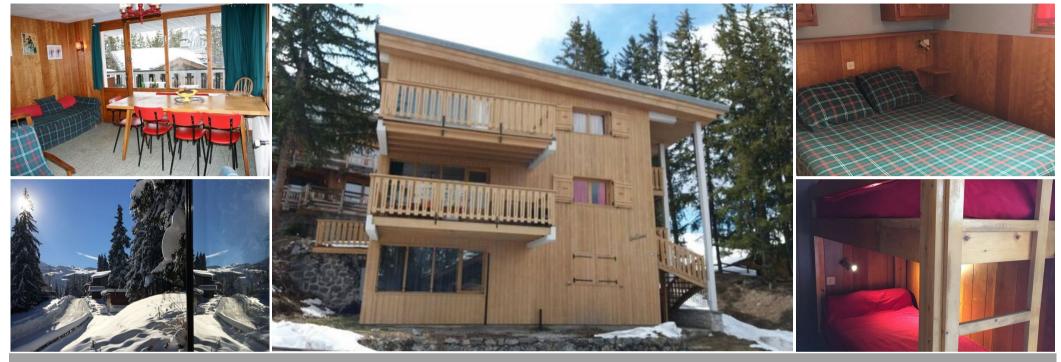

## Rental apartment in Courchevel

France, Courchevel, Courchevel 1850

Nº Bedrooms: 1

M<sup>2</sup> built: 40 m<sup>2</sup>

Exposure: Southeast

Each of our apartments includes, in successive order upon entering:

Nº People: 5

- an entry-ski deposit,

-a closet,

-a toilet,

-a bathroom with shower and washbasin (hot water by electric cumulus),

-a bedroom with a double bed and cupboards,

-a cabin with two single beds, bunk, and a closet,

-a living room with a single bed, a large table, three armchairs, a fireplace, two cupboards...,

-a kitchen separated from the living room with refrigerator, electric oven, electric hob, microwave oven, dishwasher and cupboards.

Number 3 has a balcony and number 4 a sometimes snowy terrace. The surface of each is 40 m<sup>2</sup>.