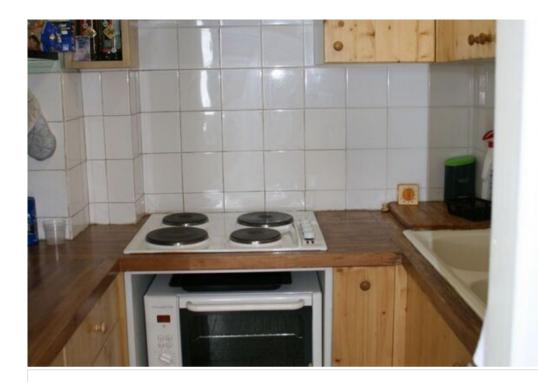

-a living room with a single bed, a large table, three armchairs, a fireplace, two cupboards...,

-a kitchen separated from the living room with refrigerator, electric oven, electric hob, microwave oven, dishwasher and cupboards.