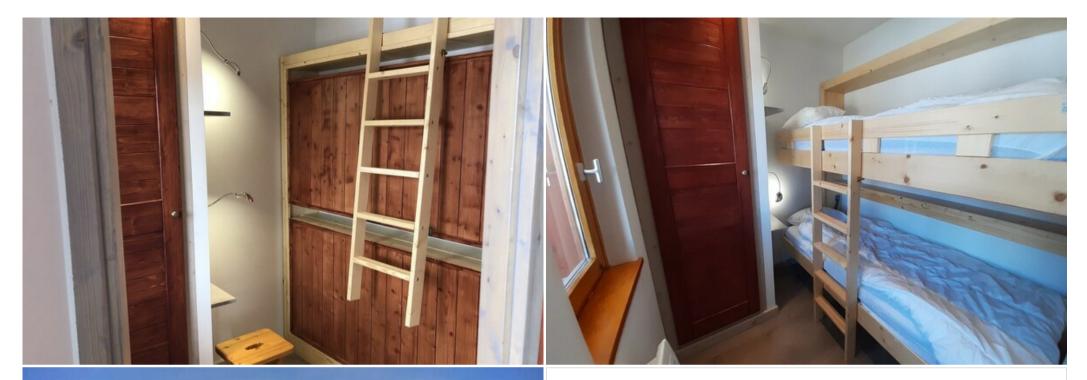

SLEEPING CAPACITY :

Bedroom 1: 1 double bed King Size (or 2 single bed). Cabin with window: one set of murphy bunk beds. Top bunk is not suitable for children under 6 years.