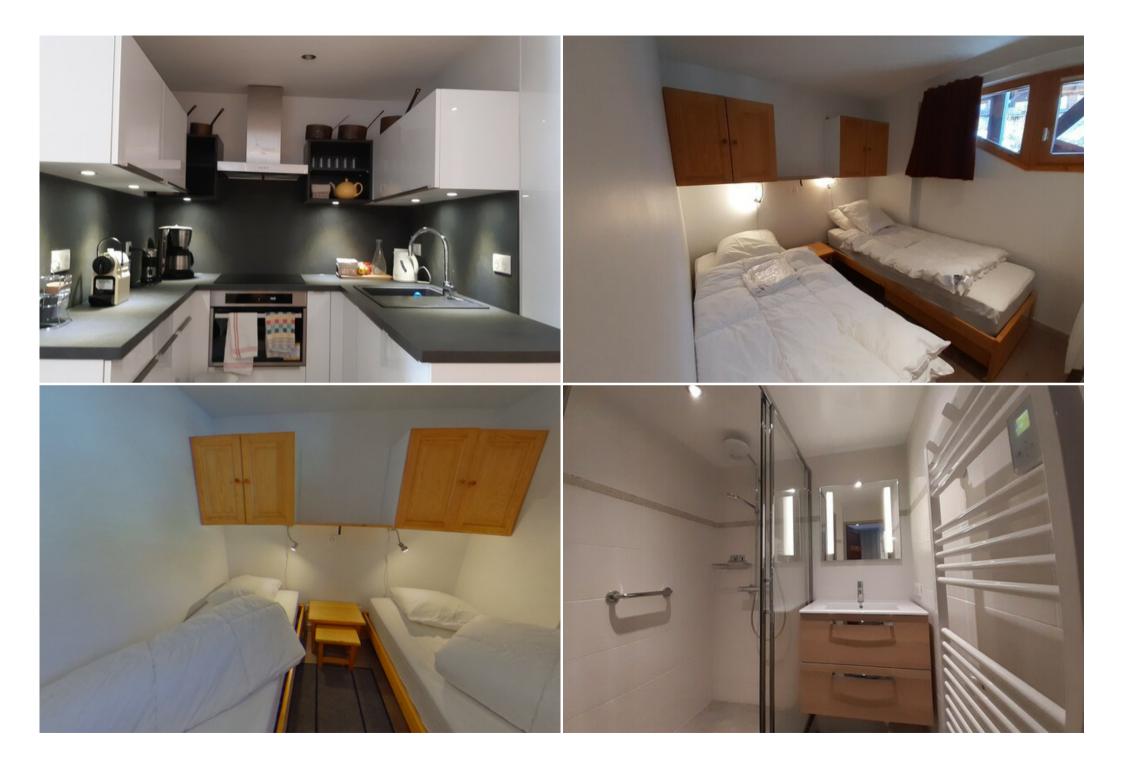

Living area with television, sofa and dining-table.

Open plan kitchen: ceramic hobs with extractor hood, oven, micro wave, dishwasher and fridge with freezer, filter coffee maker & Nespresso coffee maker, fondue set.

SLEEPING CAPACITY :

Bedroom 1: 1 double bed King Size (or 2 single bed). Cabin with window: one set of murphy bunk beds. Top bunk is not suitable for children under 6 years.