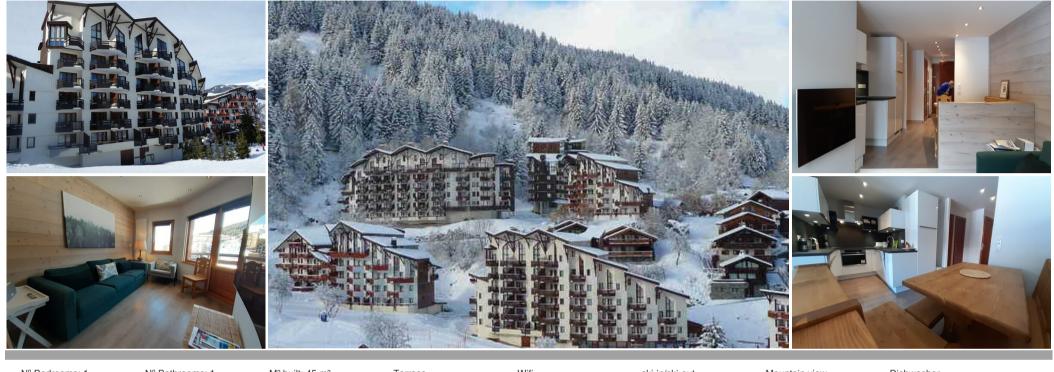

## SKI IN SKI OUT APARTMENT, FACE THE SLOPE

France, La Tania

Apartment - REF: TGS-A3089

| № Bedrooms: 1<br>TV  | Nº Bathrooms: 1<br>Distance to centre: central | M² built: 45 m²      | Terrace | Wifi            | ski-in/ski-out | Mountain view | Dishwasher |
|----------------------|------------------------------------------------|----------------------|---------|-----------------|----------------|---------------|------------|
| Activities in resort |                                                |                      |         |                 |                |               |            |
| Skiing/Snowboarding  | Cycling                                        | Cross country skiing | Golf    | Mountain-Biking | Riding         | Sailing       |            |

## SKI IN SKI OUT APARTMENT, FACE THE SLOPE

1BEDROOM APARTMENT WITH A CABIN ROOM, SKI IN SKI OUT EXPOSED SOUTH EAST WITH VIEW ON THE ENTERTAINMENTS AND MOUNTAINS.

1bedroom apartment of 45 sq-m, with a cabin room, for 4 people on the 3rd floor of the residence with lift. Balcony exposed south east with view on the slopes.

Living area with television, sofa and dining-table.

Open plan kitchen: ceramic hobs with extractor hood, oven, micro wave, dishwasher and fridge with freezer, filter coffee maker & Nespresso coffee maker, fondue set.

SLEEPING CAPACITY :

Bedroom 1: 1 double bed King Size (or 2 single bed). Cabin with window: one set of murphy bunk beds. Top bunk is not suitable for children under 6 years.