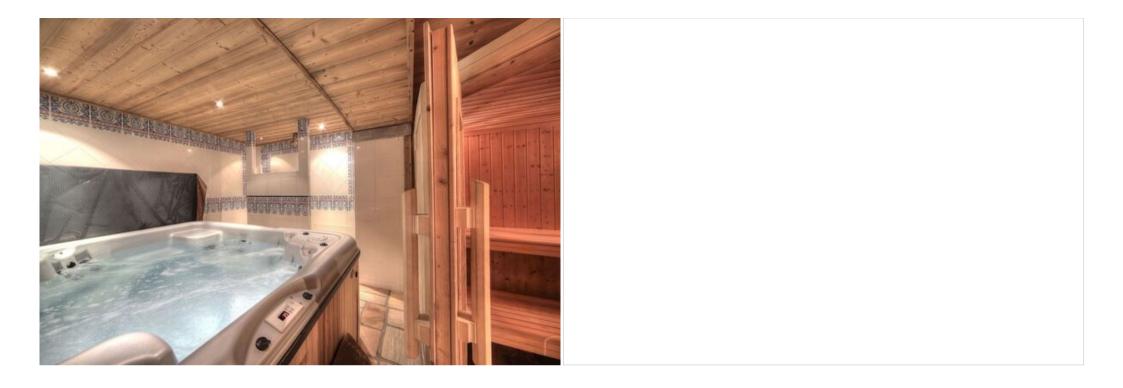

## Apartment for rental in courchevel 1650

France, Courchevel, Courchevel 1650

Apartment - REF: TGS-A3091

 Nº Bedrooms: 4
 Nº People: 8
 Parking
 M² built: 120 m²
 Wifi
 Fireplace
 Jacuzzi

 Sauna
 Ski Room

Apartment in Chalet Courchevel 1650 close to ski piste.

Part of Chalet with private entrance, (4 bedrooms, 8 people) Surface area of 120m<sup>2</sup>/ 3 levels with a common Spa and Sauna (shared with another part of chalet).

• Access to common Spa & Sauna

A sauna and a spa shared by all three apartments are at your disposal without leaving the chalet. Closed on Saturday and during summer season.

• Two external car place in front of the chalet