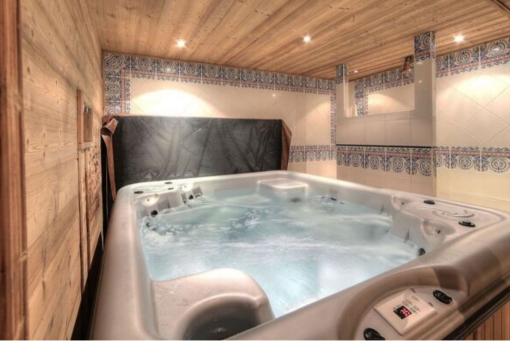

## Apartment for rental in courchevel 1650

France, Courchevel, Courchevel 1650

Apartment - REF: TGS-A3091

 Nº Bedrooms: 4
 Nº People: 8
 Parking
 M² built: 120 m²
 Wifi
 Fireplace
 Jacuzzi

 Sauna
 Ski Room

Apartment in Chalet Courchevel 1650 close to ski piste.

Part of Chalet with private entrance, (4 bedrooms, 8 people) Surface area of 120m<sup>2</sup>/ 3 levels with a common Spa and Sauna (shared with another part of chalet).

• Access to common Spa & Sauna

A sauna and a spa shared by all three apartments are at your disposal without leaving the chalet. Closed on Saturday and during summer season.

• Two external car place in front of the chalet