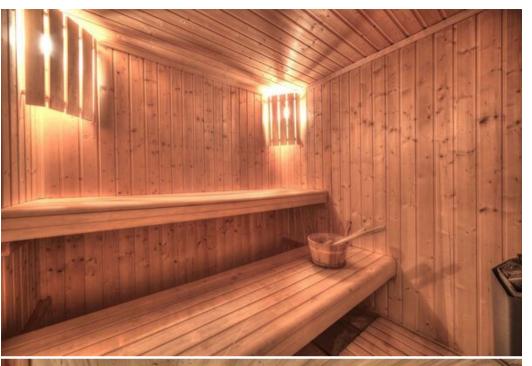

## Apartment for rental in courchevel 1650

France, Courchevel, Courchevel 1650

Apartment - REF: TGS-A3091

 Nº Bedrooms: 4
 Nº People: 8
 Parking
 M² built: 120 m²
 Wifi
 Fireplace
 Jacuzzi

 Sauna
 Ski Room

Apartment in Chalet Courchevel 1650 close to ski piste.

Part of Chalet with private entrance, (4 bedrooms, 8 people) Surface area of 120m<sup>2</sup>/ 3 levels with a common Spa and Sauna (shared with another part of chalet).

• Access to common Spa & Sauna

A sauna and a spa shared by all three apartments are at your disposal without leaving the chalet. Closed on Saturday and during summer season.

• Two external car place in front of the chalet