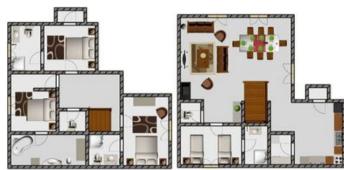

Apartment in Chalet Courchevel 1650 close to ski piste.

Part of Chalet with private entrance, (4 bedrooms, 8 people) Surface area of 120m<sup>2</sup>/ 3 levels with a common Spa and Sauna (shared with another part of chalet).