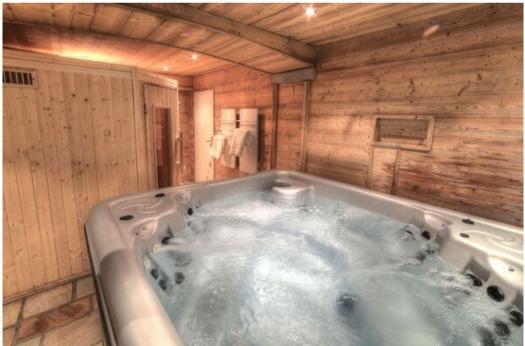

## Apartment for rental in courchevel 1650

France, Courchevel, Courchevel 1650

Apartment - REF: TGS-A3091

 Nº Bedrooms: 4
 Nº People: 8
 Parking
 M² built: 120 m²
 Wifi
 Fireplace
 Jacuzzi

 Sauna
 Ski Room

Apartment in Chalet Courchevel 1650 close to ski piste.

Part of Chalet with private entrance, (4 bedrooms, 8 people) Surface area of 120m<sup>2</sup>/ 3 levels with a common Spa and Sauna (shared with another part of chalet).

• Access to common Spa & Sauna

A sauna and a spa shared by all three apartments are at your disposal without leaving the chalet. Closed on Saturday and during summer season.

• Two external car place in front of the chalet