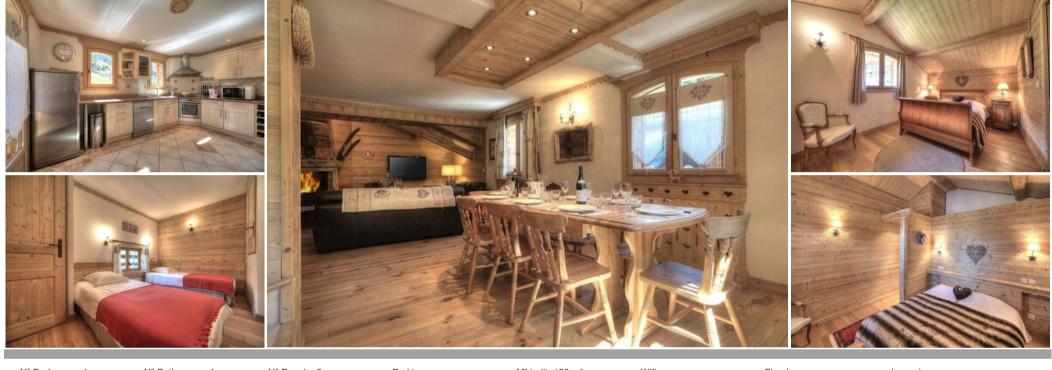

Apartment in Chalet Courchevel 1650 close to ski piste.

Part of Chalet with private entrance, (4 bedrooms, 8 people) Surface area of 120m<sup>2</sup>/ 3 levels with a common Spa and Sauna (shared with another part of chalet).

Balcony & Fire place (Wood included) Secure ski room Bathroom & WC in every rooms. TV satellite/HIFI/DVD Free WIFI Equipped open kitchen - Dishwasher - Induction hob

- Traditional oven
- Microwave
- Washing machine