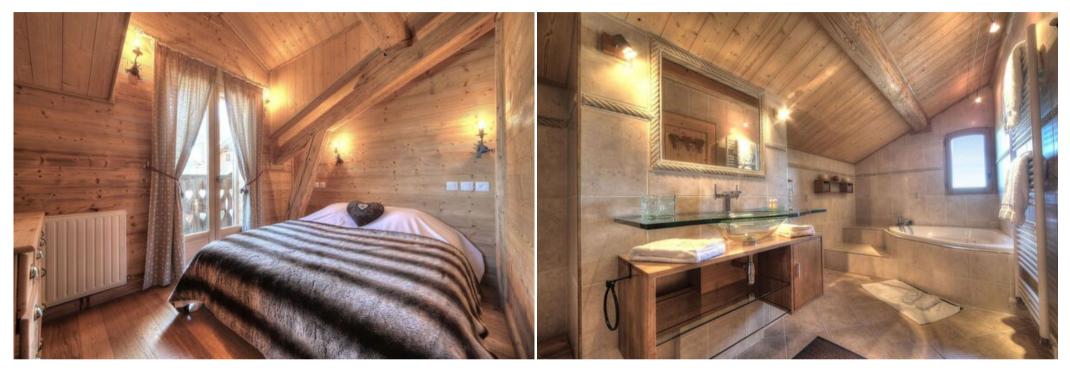

Balcony & Fire place (Wood included) Secure ski room Bathroom & WC in every rooms. TV satellite/HIFI/DVD Free WIFI Equipped open kitchen - Dishwasher - Induction hob

- Traditional oven
- Microwave
- Washing machine