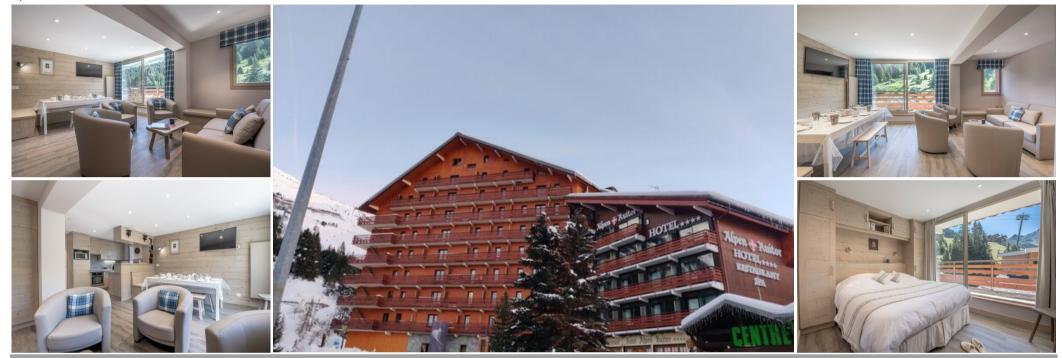

#### YOUR ACCOMMODATION

Large and cosy modern mountain style flat in the residence on the 1st floor.

For 8 people, 80m<sup>2</sup> flat in the centre of Mottaret, in the heart of the shops and restaurants.

Enjoy direct access to the ski slopes of the largest ski area in the world.

Ideal for holidays with family or friends.

3 double bedrooms, one of which is en suite with shower room, 1 bedroom with bunk beds (the high bed is not suitable for children under 6 years old) This flat has a bathroom and a shower room with separate toilet and can comfortably accommodate up to 8 people.

This flat has a WIFI connection, two ski lockers, a shoe dryer and a covered parking space.

Our services include linen (beds made on arrival), towels, welcome products and cleaning at the end of your stay.