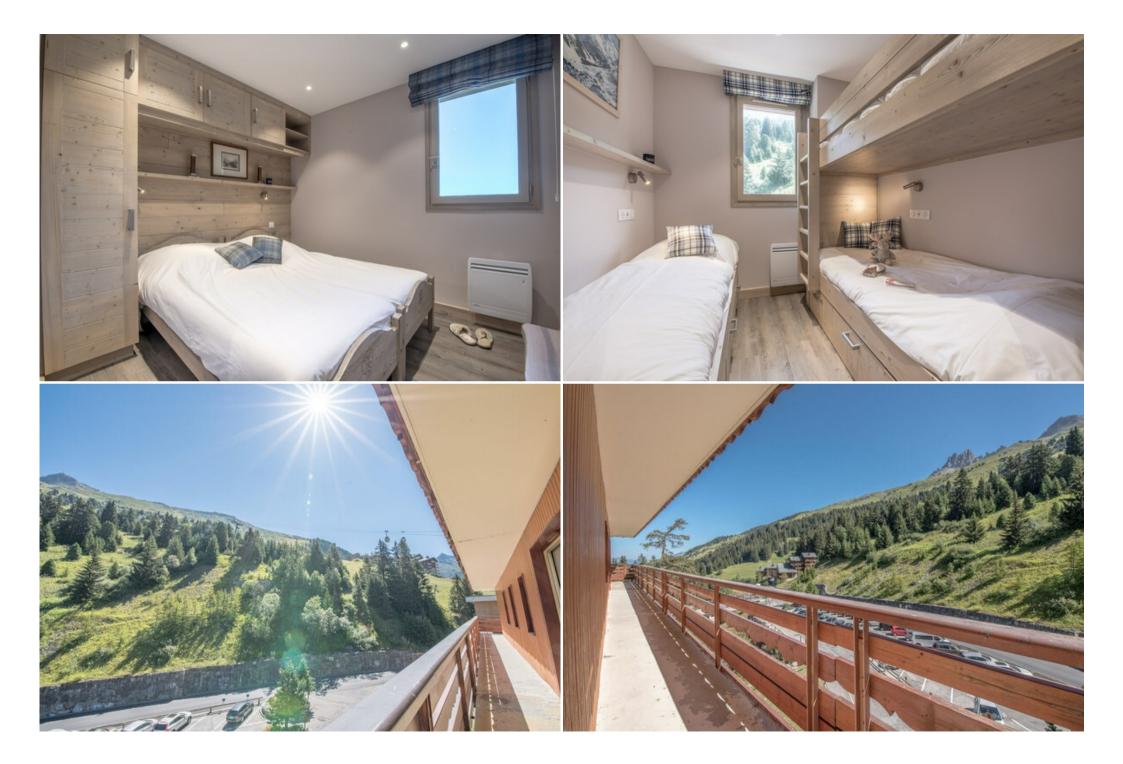

Enjoy direct access to the ski slopes of the largest ski area in the world.

Ideal for holidays with family or friends.

3 double bedrooms, one of which is en suite with shower room, 1 bedroom with bunk beds (the high bed is not suitable for children under 6 years old) This flat has a bathroom and a shower room with separate toilet and can comfortably accommodate up to 8 people.