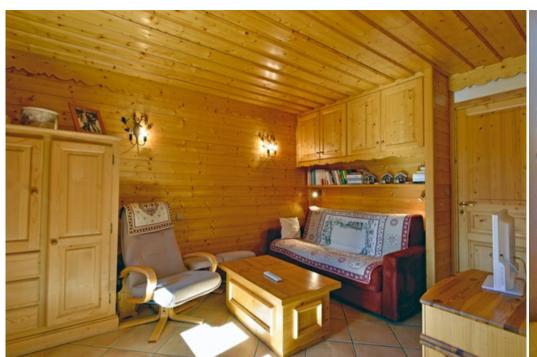

- Entrance

- Living room with television
- Separate kitchen
- Toilet
- Bedroom 1: double bed and shower room
- Bedroom 2: two single beds
- Bathroom with shower
- Balcony