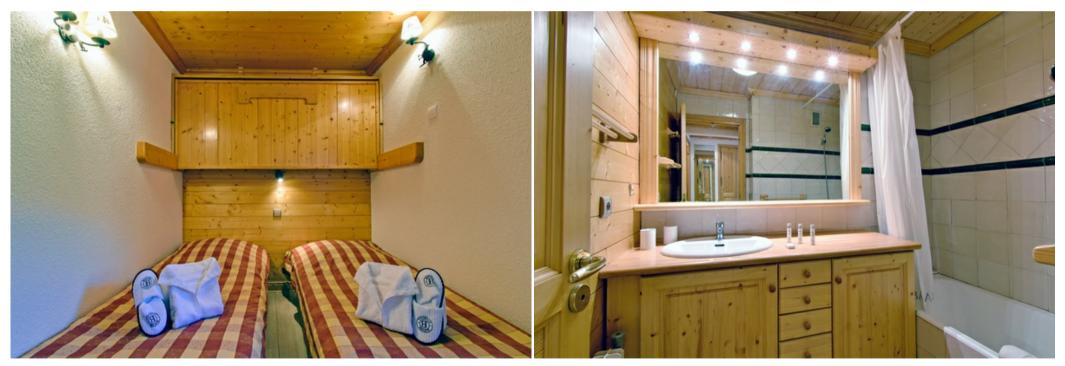

- Entrance

- Living room with television
- Separate kitchen
- Toilet
- Bedroom 1: double bed and shower room
- Bedroom 2: two single beds
- Bathroom with shower
- Balcony