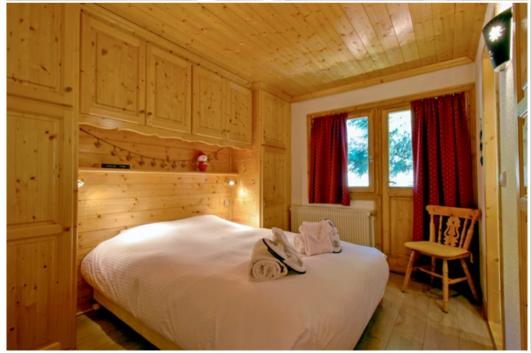

## Charming 70 m² flat located in the Plateau district.

On the 2nd floor of the residence, it is south facing and offers a nice view of the summits. It is composed of 2 bedrooms and can accommodate up to 4 people.

- Entrance

- Living room with television
- Separate kitchen
- Toilet
- Bedroom 1: double bed and shower room
- Bedroom 2: two single beds
- Bathroom with shower
- Balcony