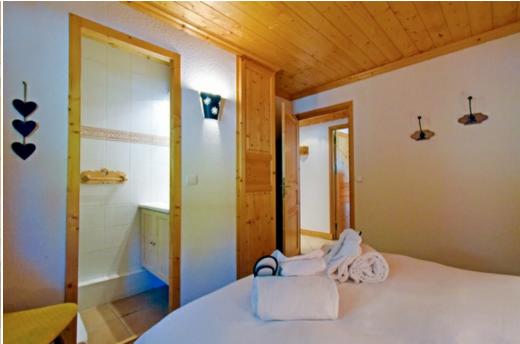

- Entrance

- Living room with television
- Separate kitchen
- Toilet
- Bedroom 1: double bed and shower room
- Bedroom 2: two single beds
- Bathroom with shower
- Balcony