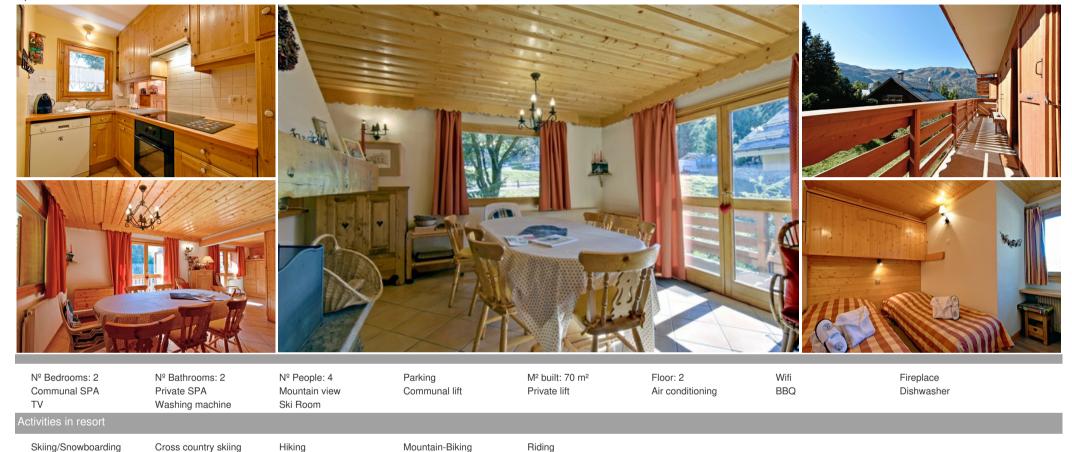

## Charming 70 m² flat located in the Plateau district.

On the 2nd floor of the residence, it is south facing and offers a nice view of the summits. It is composed of 2 bedrooms and can accommodate up to 4 people.

The advantages of this property:

- Access to the slopes at 250 m
- Free shuttle bus stop at 160 m
- Nice view on the summits
- Parking in front of the residence

Composition of the property

Composition of the property:

- Entrance

- Living room with television
- Separate kitchen
- Toilet
- Bedroom 1: double bed and shower room
- Bedroom 2: two single beds
- Bathroom with shower
- Balcony