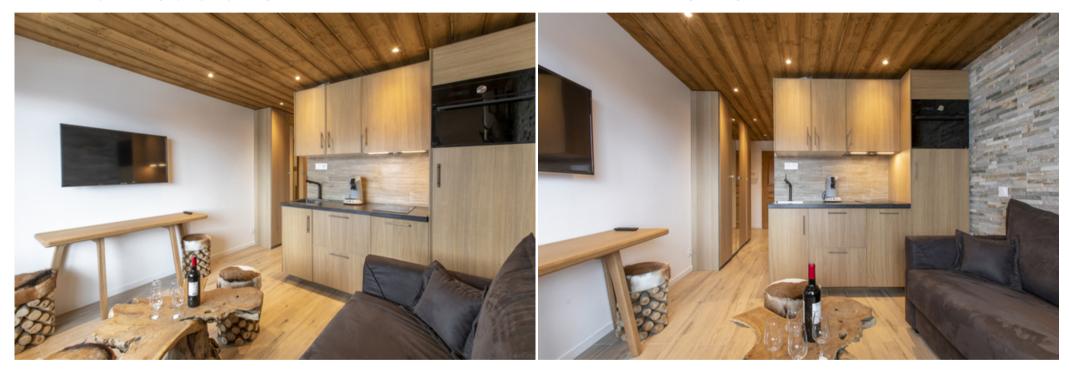

Flat 615 with Balcony - Mountain View

More info...

Flat with a surface of 25m<sup>2</sup> with balcony

Description of the flat:

Equipped for 4 people.

- Living room with a double sofa bed (140x190)

- Bedroom with a bunk bed (90 x 190)

- duvets, pillows, blankets

Equipped kitchen:

Induction hob, dishwasher, fridge, microwave oven, Senseo coffee machine (bring your own pod), kettle, toaster, crockery and kitchen utensils

- Flat screen TV in the bedroom and in the living room.