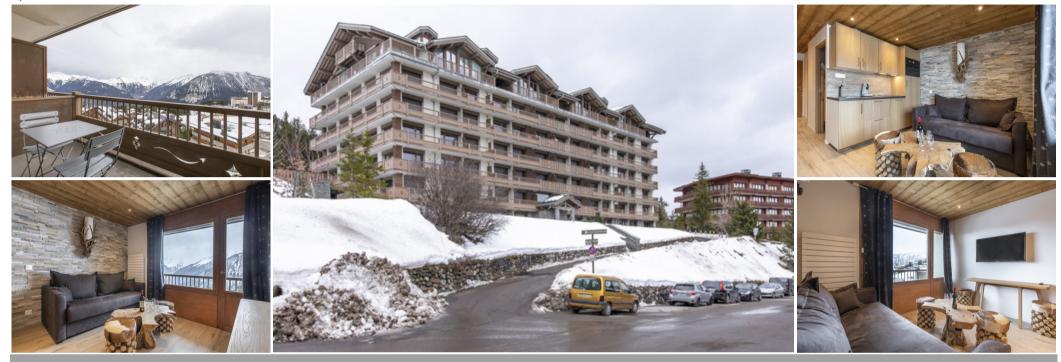

## Flat 615 with Balcony - Mountain View Plantret

France, Courchevel, Courchevel 1850, Plantret

Apartment - REF: TGS-A3146

| № Bedrooms: 1<br>Communal lift | Nº Bathrooms: 1<br>Dishwasher | Nº People: 4<br>TV   | Parking<br>Washing machine | M² built: 25 m²<br>Ski Room | Wifi<br>Distance to ski lift: 100m | Communal SPA<br>Distance to centre: central | Mountain view |
|--------------------------------|-------------------------------|----------------------|----------------------------|-----------------------------|------------------------------------|---------------------------------------------|---------------|
| Activities in resort           |                               |                      |                            |                             |                                    |                                             |               |
| Skiing/Snowboarding            | Cycling                       | Cross country skiing | Golf                       | Hiking                      | Mountain-Biking                    | Riding                                      |               |

Flat 615 with Balcony - Mountain View

More info...

Flat with a surface of 25m<sup>2</sup> with balcony

Description of the flat:

Equipped for 4 people.

- Living room with a double sofa bed (140x190)

- Bedroom with a bunk bed (90 x 190)

Bathroom with Italian shower (towel dryer) Separate WC Storage cupboards, Ski locker Ski in/ski out access, located on the slopes. 6th floor with lift

Non-smoking flat and pets allowed for an additional fee.