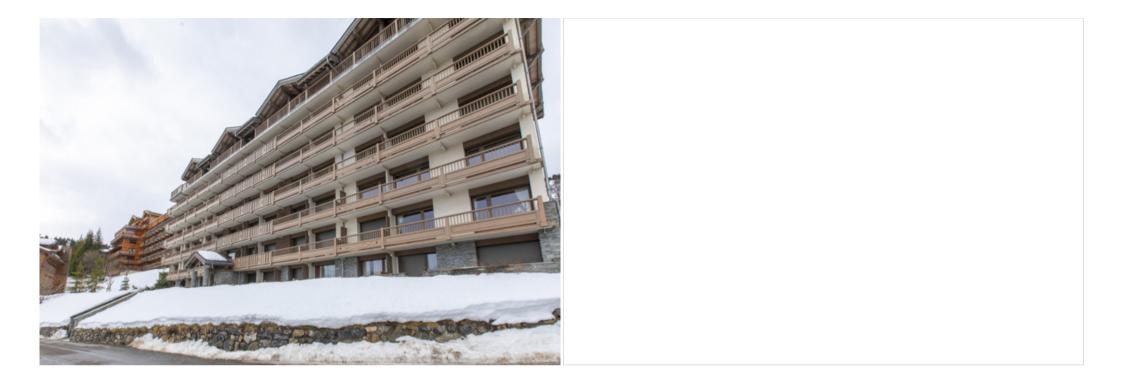

## Flat 615 with Balcony - Mountain View Plantret

France, Courchevel, Courchevel 1850, Plantret

Apartment - REF: TGS-A3146

| № Bedrooms: 1<br>Communal lift | Nº Bathrooms: 1<br>Dishwasher | Nº People: 4<br>TV   | Parking<br>Washing machine | M² built: 25 m²<br>Ski Room | Wifi<br>Distance to ski lift: 100m | Communal SPA<br>Distance to centre: central | Mountain view |
|--------------------------------|-------------------------------|----------------------|----------------------------|-----------------------------|------------------------------------|---------------------------------------------|---------------|
| Activities in resort           |                               |                      |                            |                             |                                    |                                             |               |
| Skiing/Snowboarding            | Cycling                       | Cross country skiing | Golf                       | Hiking                      | Mountain-Biking                    | Riding                                      |               |

Flat 615 with Balcony - Mountain View

More info...

Flat with a surface of 25m<sup>2</sup> with balcony

Description of the flat:

Equipped for 4 people.

- Living room with a double sofa bed (140x190)

- Bedroom with a bunk bed (90 x 190)

Bathroom with Italian shower (towel dryer) Separate WC Storage cupboards, Ski locker Ski in/ski out access, located on the slopes. 6th floor with lift

Non-smoking flat and pets allowed for an additional fee.