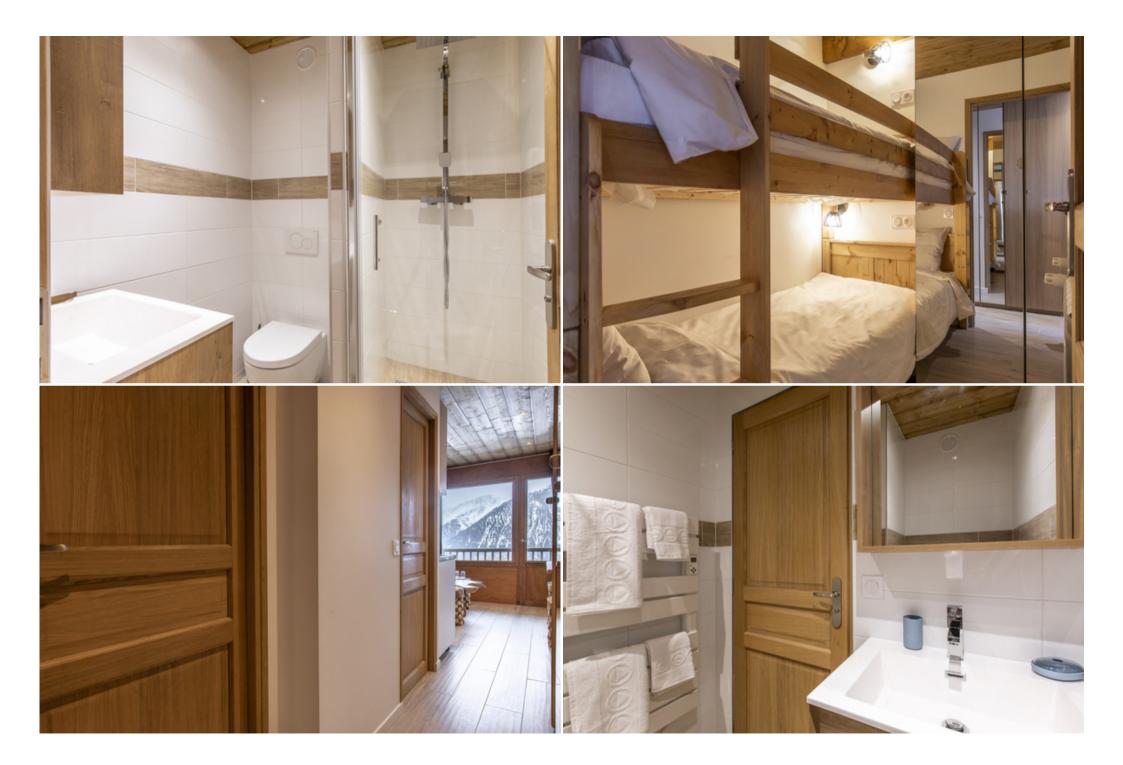

Flat 615 with Balcony - Mountain View

More info...

Flat with a surface of 25m<sup>2</sup> with balcony

Description of the flat:

Equipped for 4 people.

- Living room with a double sofa bed (140x190)

- Bedroom with a bunk bed (90 x 190)

Bathroom with Italian shower (towel dryer) Separate WC Storage cupboards, Ski locker Ski in/ski out access, located on the slopes. 6th floor with lift

Non-smoking flat and pets allowed for an additional fee.