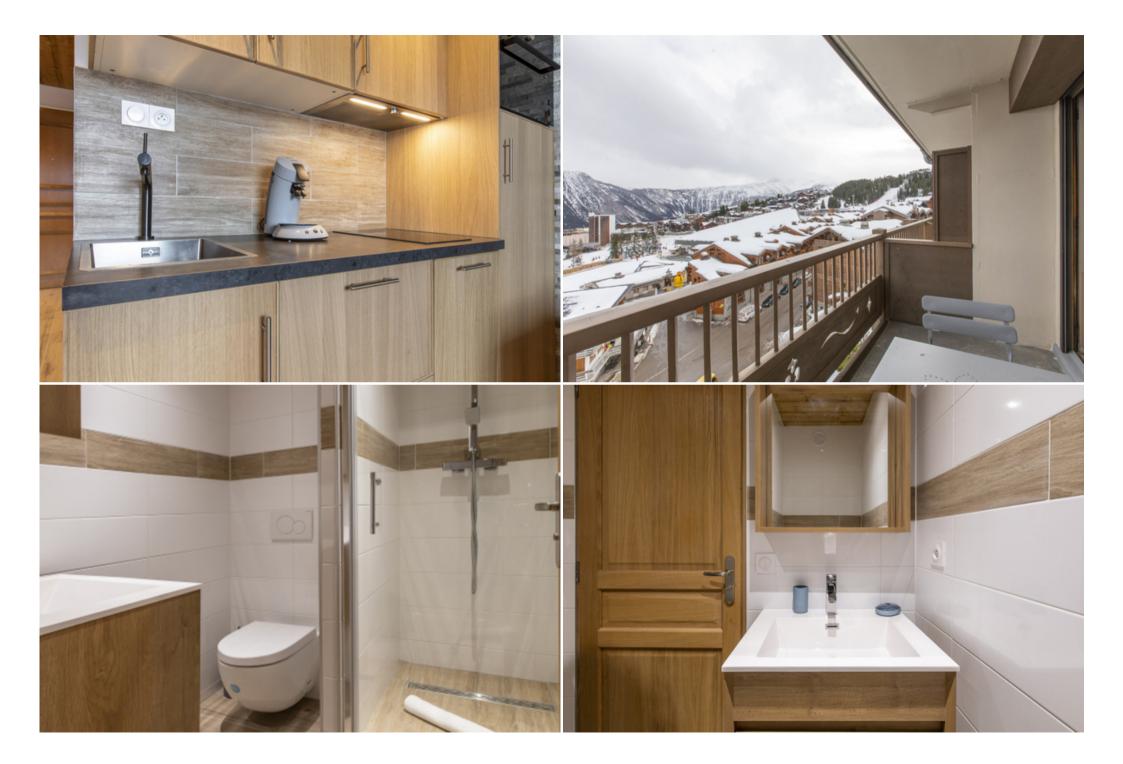

- duvets, pillows, blankets

Equipped kitchen:

Induction hob, dishwasher, fridge, microwave oven, Senseo coffee machine (bring your own pod), kettle, toaster, crockery and kitchen utensils

- Flat screen TV in the bedroom and in the living room.

Bathroom with Italian shower (towel dryer) Separate WC Storage cupboards, Ski locker Ski in/ski out access, located on the slopes. 6th floor with lift

Non-smoking flat and pets allowed for an additional fee.