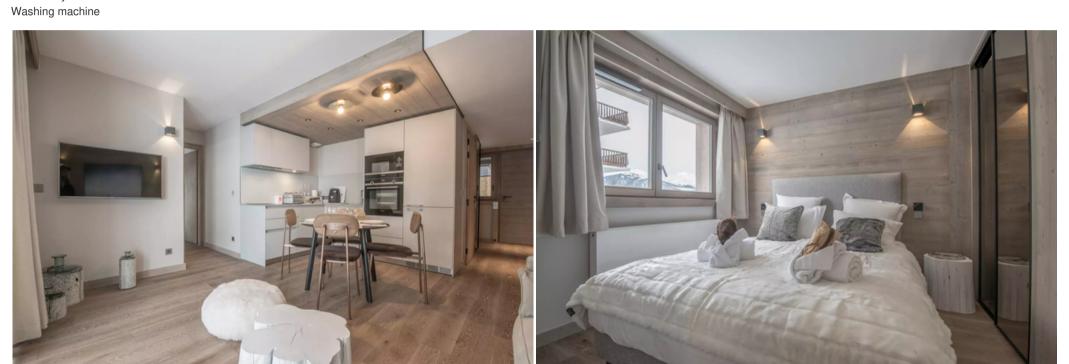

Dining room
4 number of people seated
Kitchen
Open kitchen
Dishwasher
Microwave oven
Kettle

Nespresso coffee maker

Living room

1 sofa

1 flat screen TV

Terrace

Shared bathroom

One washbasin

Italian shower

Room

1 double bed (inseparable bed)

Mountain corner

1 bunk bed

Tumble dryer