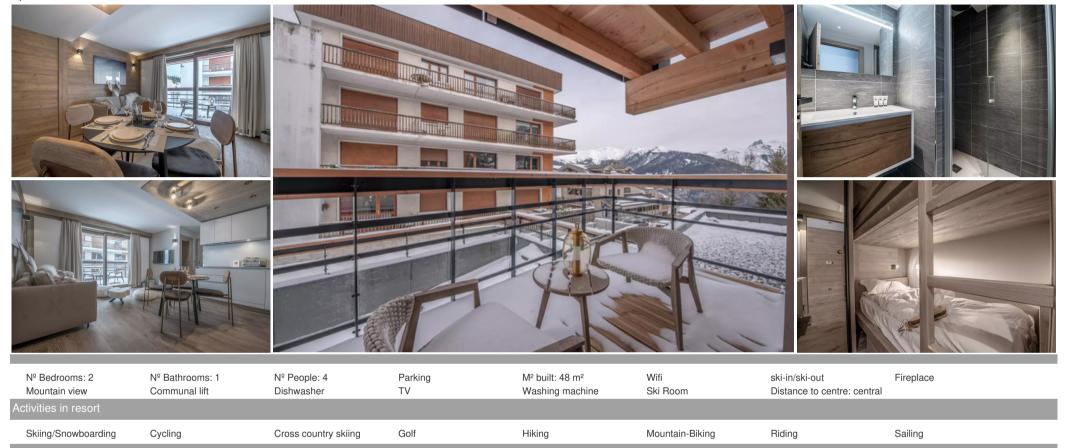

## Superb flat in the residence in the heart of Courchevel vill

France, Courchevel, Courchevel 1550

Apartment - REF: TGS-A3190

Superb flat in the residence in the heart of Courchevel village. This brand new property will offer you everything you are looking for for a dream stay in the mountains: all comfort, warm mountain side, a south facing terrace, spa area accessible to residents, and a very central location in Courchevel Village, and all with skis on! The Phoenix residence in the heart of Courchevel village, will allow you to reach the shops, restaurants...on foot, as well as the slopes since you have direct access to the snow front. If you want to go to 1850? nothing could be easier! 5 minutes by ski lift, and about 10 minutes with the free shuttles of the resort.

Dining room
4 number of people seated
Kitchen
Open kitchen
Dishwasher
Microwave oven
Kettle

Nespresso coffee maker

Living room

1 sofa

1 flat screen TV

Terrace

Shared bathroom

One washbasin

Italian shower

Room

1 double bed (inseparable bed)

Mountain corner

1 bunk bed

Tumble dryer