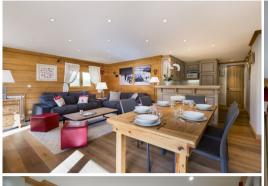

Modern and cosy flat, 75 m<sup>2</sup>, located in the heart of Courchevel 1850. It benefits from a balcony with southern exposure and offers a superb view of the Croisette slopes. Ideal for a stay with family or friends, taking advantage of an idyllic location offering direct access to the slopes.

Ideal for 7 guests

Composed of 3 bedrooms:

Bedroom 1: with three single bunk beds

Bedroom 2: with two single beds. Communicating with room 3.

Bedroom 3: with a double bed

A shower room and a bathroom with bath