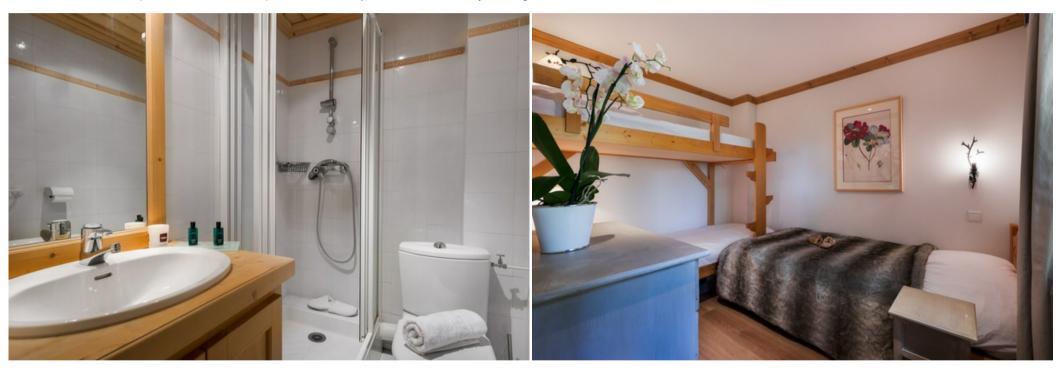

Ideal for 7 guests

Composed of 3 bedrooms:

Bedroom 1: with three single bunk beds

Bedroom 2: with two single beds. Communicating with room 3.

Bedroom 3: with a double bed

A shower room and a bathroom with bath