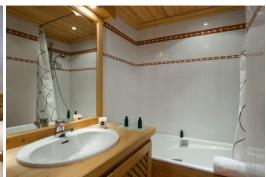

Ideal for 7 guests

Composed of 3 bedrooms:

Bedroom 1: with three single bunk beds

Bedroom 2: with two single beds. Communicating with room 3.

Bedroom 3: with a double bed

A shower room and a bathroom with bath