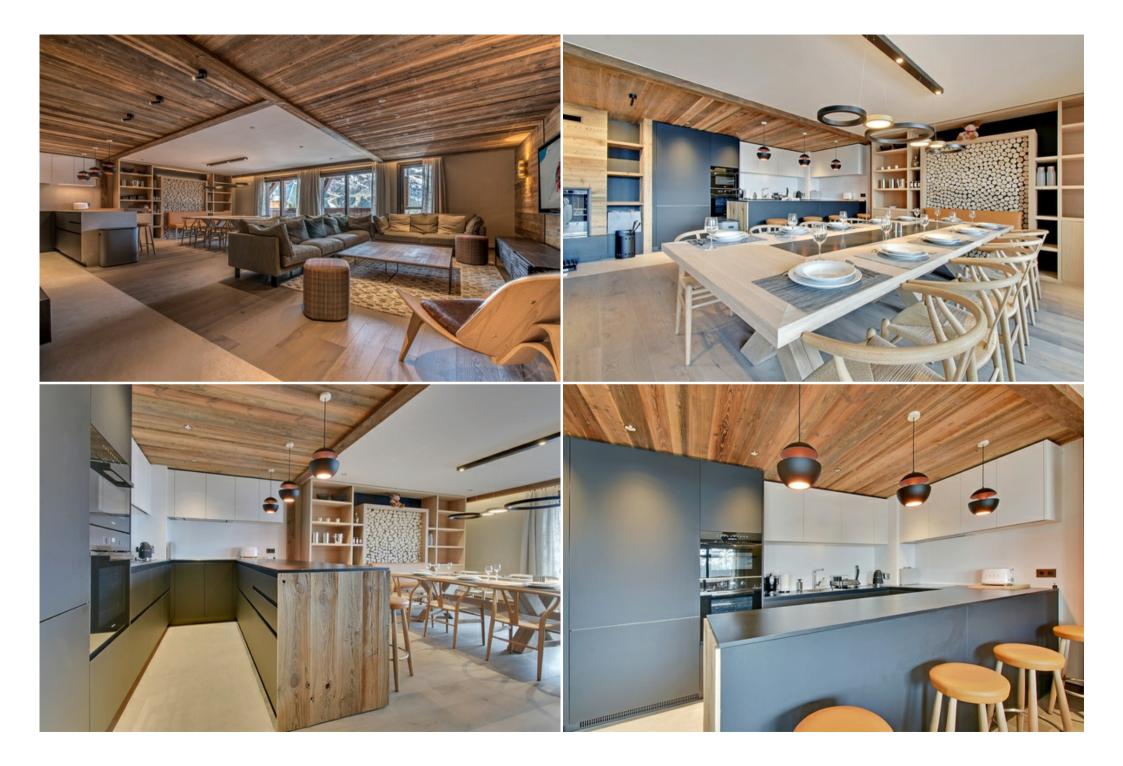

#### LEVEL 0

- Fully equipped kitchen, with peninsula, open to the living room

Cycling

- Spacious and friendly living room with TV

- Bedroom 1: Master en suite with double bed (king size), bathroom with jacuzzi bath, double washbasin and toilet
- Bedroom 2: double bed (160x200), bathroom with bath and toilet
- Bedroom 3: double bed, shower room, double washbasin and toilet
- Guest toilet