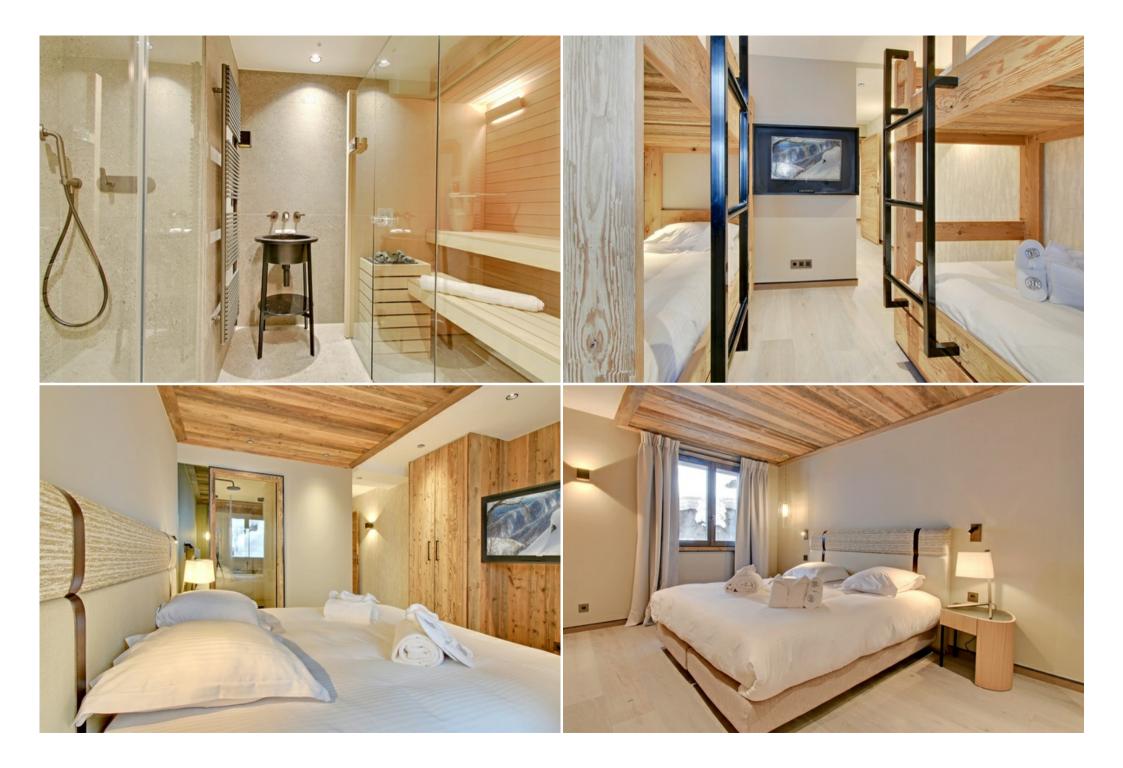

The advantages of the accommodation :

- Fully glazed sauna
- Fireplace (wood included)
- Mini HIFI speakers in each room

#### LEVEL 0

- Fully equipped kitchen, with peninsula, open to the living room

Cycling

- Spacious and friendly living room with TV

- Bedroom 1: Master en suite with double bed (king size), bathroom with jacuzzi bath, double washbasin and toilet
- Bedroom 2: double bed (160x200), bathroom with bath and toilet
- Bedroom 3: double bed, shower room, double washbasin and toilet
- Guest toilet

#### LEVEL -1

- Room 4: children's dormitory with 2 sets of bunk beds (90x200), shower room with double washbasin
- Bedroom 5: double bed, shower room
- Room 6: 2 twin beds (90x200), shower room with double washbasin and toilet
- Toilets