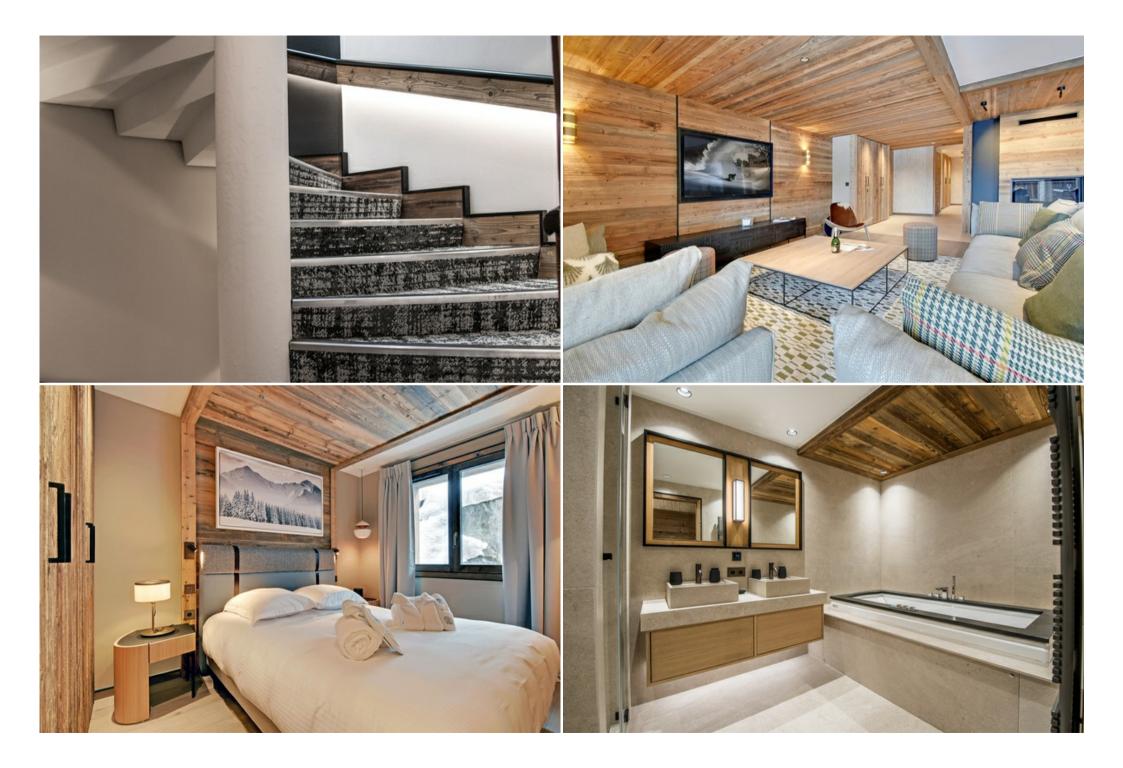

#### LEVEL 0

- Fully equipped kitchen, with peninsula, open to the living room

Cycling

- Spacious and friendly living room with TV

- Bedroom 1: Master en suite with double bed (king size), bathroom with jacuzzi bath, double washbasin and toilet
- Bedroom 2: double bed (160x200), bathroom with bath and toilet
- Bedroom 3: double bed, shower room, double washbasin and toilet
- Guest toilet

#### LEVEL -1

- Room 4: children's dormitory with 2 sets of bunk beds (90x200), shower room with double washbasin
- Bedroom 5: double bed, shower room
- Room 6: 2 twin beds (90x200), shower room with double washbasin and toilet
- Toilets