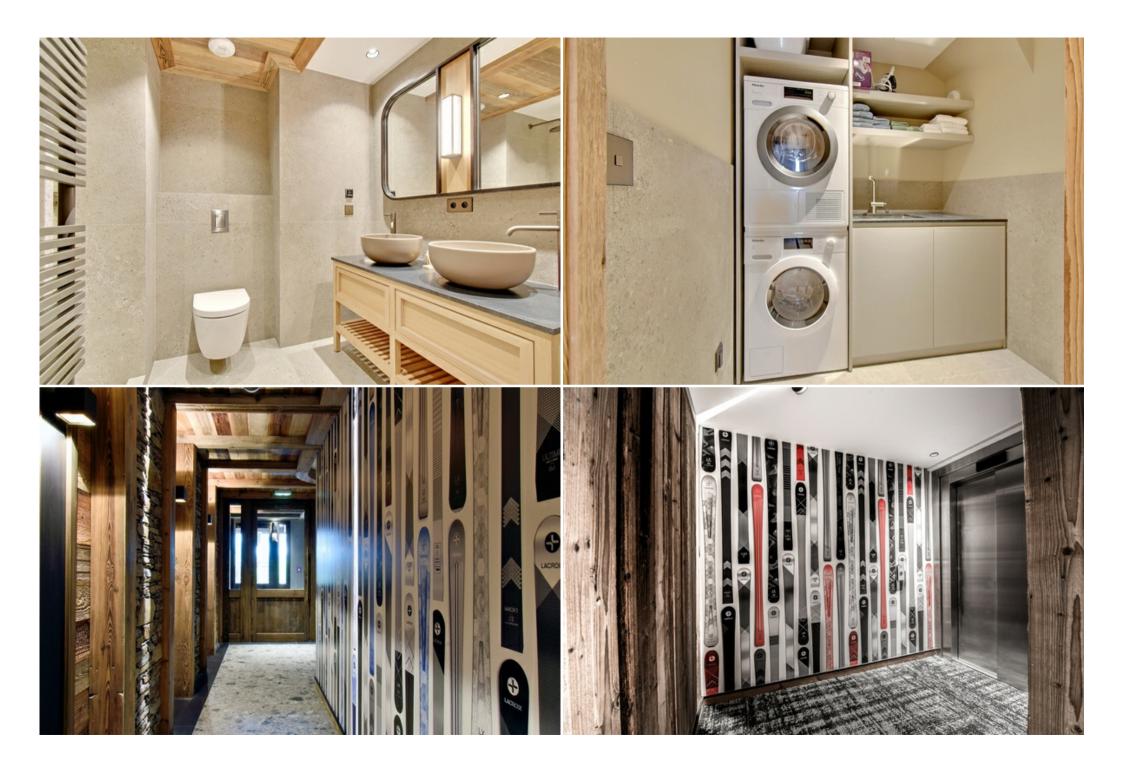

#### LEVEL 0

- Fully equipped kitchen, with peninsula, open to the living room

Cycling

- Spacious and friendly living room with TV

- Bedroom 1: Master en suite with double bed (king size), bathroom with jacuzzi bath, double washbasin and toilet
- Bedroom 2: double bed (160x200), bathroom with bath and toilet
- Bedroom 3: double bed, shower room, double washbasin and toilet
- Guest toilet

#### LEVEL -1

- Room 4: children's dormitory with 2 sets of bunk beds (90x200), shower room with double washbasin
- Bedroom 5: double bed, shower room
- Room 6: 2 twin beds (90x200), shower room with double washbasin and toilet
- Toilets

#### Services included:

- Personalized welcome and welcome products
- Linen provided, beds made on arrival
- Regular cleaning of the flat
- Access to the concierge service
- WIFI
- Ski room with boot dryer
- Private covered parking