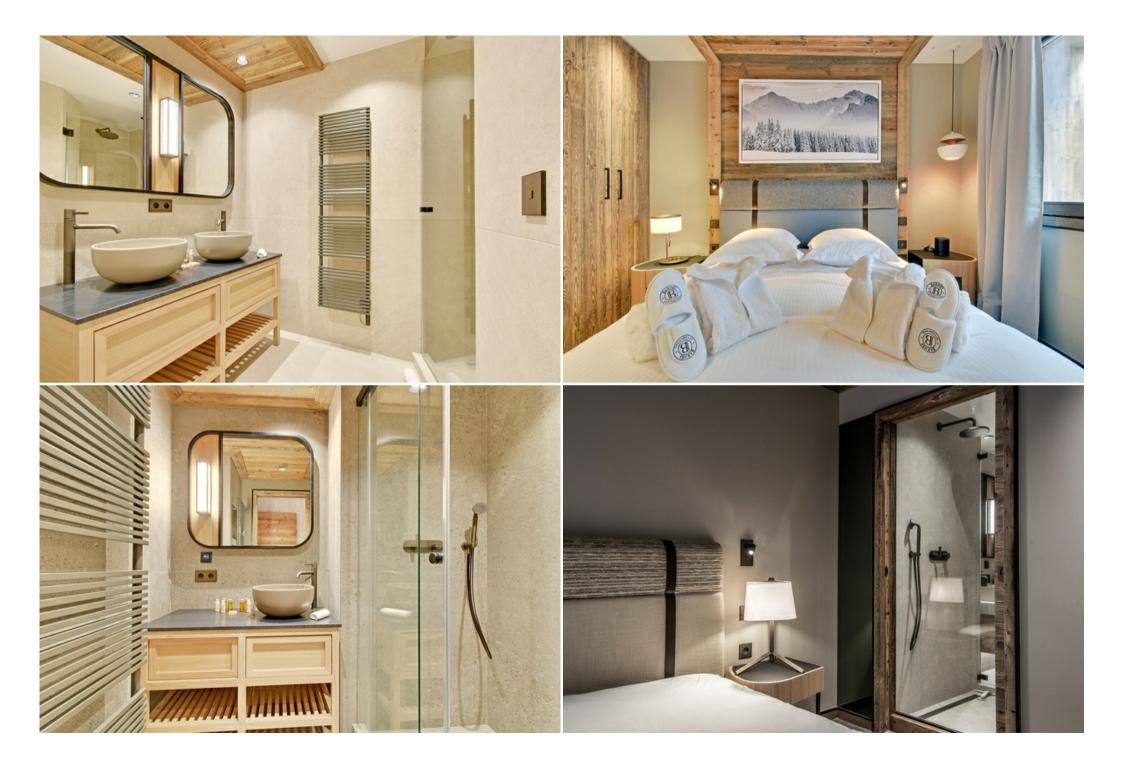

#### LEVEL 0

- Fully equipped kitchen, with peninsula, open to the living room

Cycling

- Spacious and friendly living room with TV

- Bedroom 1: Master en suite with double bed (king size), bathroom with jacuzzi bath, double washbasin and toilet
- Bedroom 2: double bed (160x200), bathroom with bath and toilet
- Bedroom 3: double bed, shower room, double washbasin and toilet
- Guest toilet

#### LEVEL -1

- Room 4: children's dormitory with 2 sets of bunk beds (90x200), shower room with double washbasin
- Bedroom 5: double bed, shower room
- Room 6: 2 twin beds (90x200), shower room with double washbasin and toilet
- Toilets