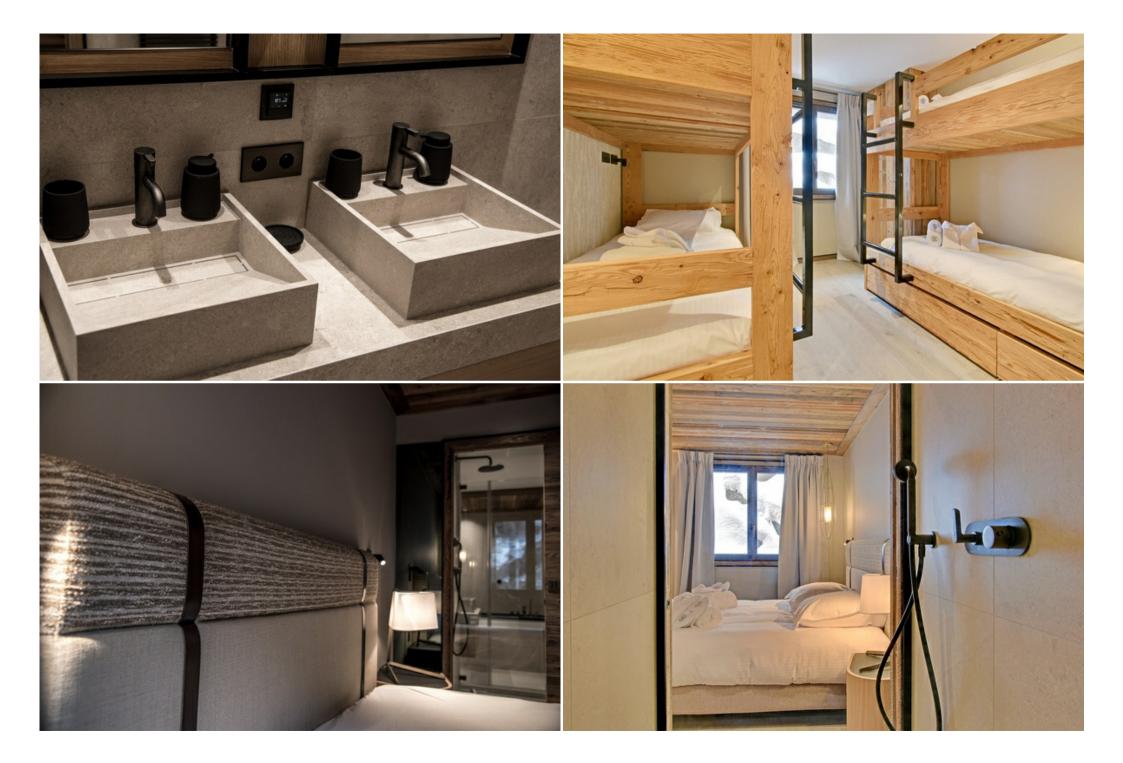

#### LEVEL 0

- Fully equipped kitchen, with peninsula, open to the living room

Cycling

- Spacious and friendly living room with TV

- Bedroom 1: Master en suite with double bed (king size), bathroom with jacuzzi bath, double washbasin and toilet
- Bedroom 2: double bed (160x200), bathroom with bath and toilet
- Bedroom 3: double bed, shower room, double washbasin and toilet
- Guest toilet

#### LEVEL -1

- Room 4: children's dormitory with 2 sets of bunk beds (90x200), shower room with double washbasin
- Bedroom 5: double bed, shower room
- Room 6: 2 twin beds (90x200), shower room with double washbasin and toilet
- Toilets