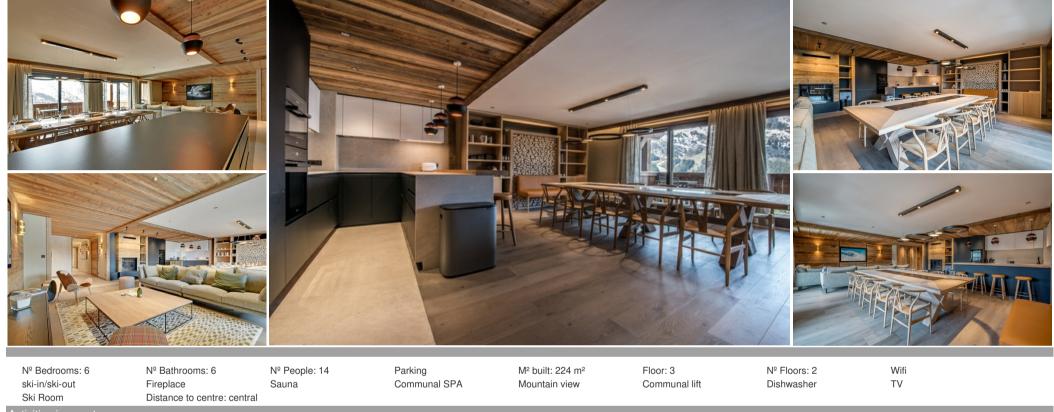

# Rond-Point des Pistes district, residence, ski-in ski-out

France, Méribel

Apartment - REF: TGS-A3195

Hiking

Mountain-Biking

Riding

| Activ | ITIPS | In | resort |  |
|-------|-------|----|--------|--|
|       | 1100  |    | 100011 |  |

Skiing/Snowboarding

With a breathtaking view of the Meribel valley and a full western exposure, this flat is organised on 2 levels and looks like a real chalet.

Golf

Cross country skiing

It can accommodate up to 14 people comfortably thanks to its 6 en suite bedrooms.

The advantages of the accommodation :

- Fully glazed sauna
- Fireplace (wood included)
- Mini HIFI speakers in each room

#### LEVEL 0

- Fully equipped kitchen, with peninsula, open to the living room

Cycling

- Spacious and friendly living room with TV

- Bedroom 1: Master en suite with double bed (king size), bathroom with jacuzzi bath, double washbasin and toilet
- Bedroom 2: double bed (160x200), bathroom with bath and toilet
- Bedroom 3: double bed, shower room, double washbasin and toilet
- Guest toilet

#### Services included:

- Personalized welcome and welcome products
- Linen provided, beds made on arrival
- Regular cleaning of the flat
- Access to the concierge service
- WIFI
- Ski room with boot dryer
- Private covered parking

### Facilities of the property

- Dishwasher
- Wifi
- Internet connection
- Ski case