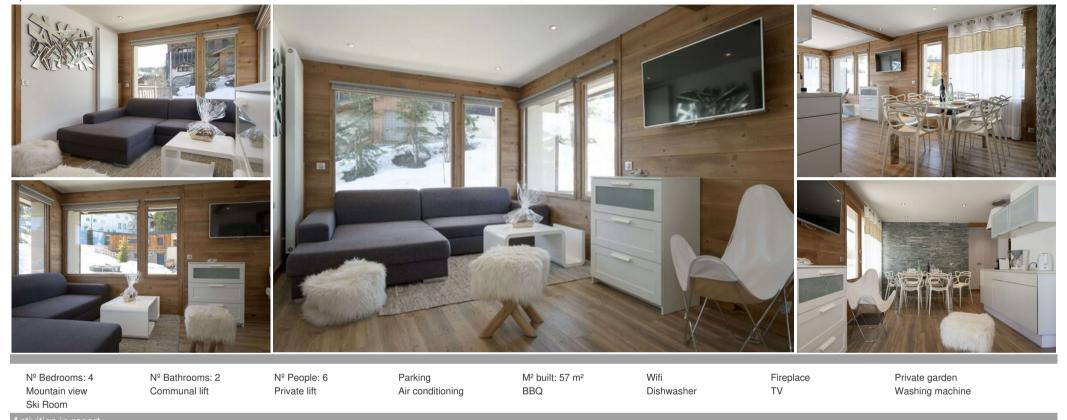

## Sunny and comfortable flat in the centre of Courchevel 1850,

France, Courchevel, Courchevel 1850, Plantret

Apartment - REF: TGS-A3207

Hiking

Mountain-Biking

Riding

Sailing

Sunny and comfortable flat in the centre of Courchevel 1850, an ideal setting for families.

Cross country skiing

Golf

57m2 -Courchevel 1850 - 6 people - skis on

Cycling

## It is composed of:

Skiing/Snowboarding

- A living/dining room with terrace and television
- A fully equipped American kitchen
- Two double bedrooms each with en-suite shower room, TV and access to the terrace.
- A mountain corner with bunk beds (2 beds) and TV
- Independent toilet

Other facilities washing machine outside parking space ski locker

In your rental: linen (sheets and towels), beds made on arrival, welcome kit and end of stay cleaning.

Optional services may be available on request (extra cleaning, change of linen in the middle of your stay, chef etc.)