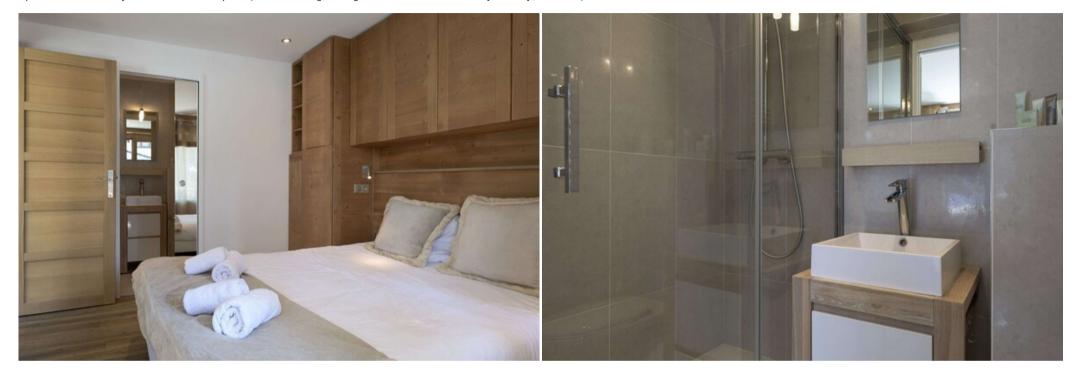

## It is composed of:

Skiing/Snowboarding

- A living/dining room with terrace and television
- A fully equipped American kitchen
- Two double bedrooms each with en-suite shower room, TV and access to the terrace.
- A mountain corner with bunk beds (2 beds) and TV
- Independent toilet