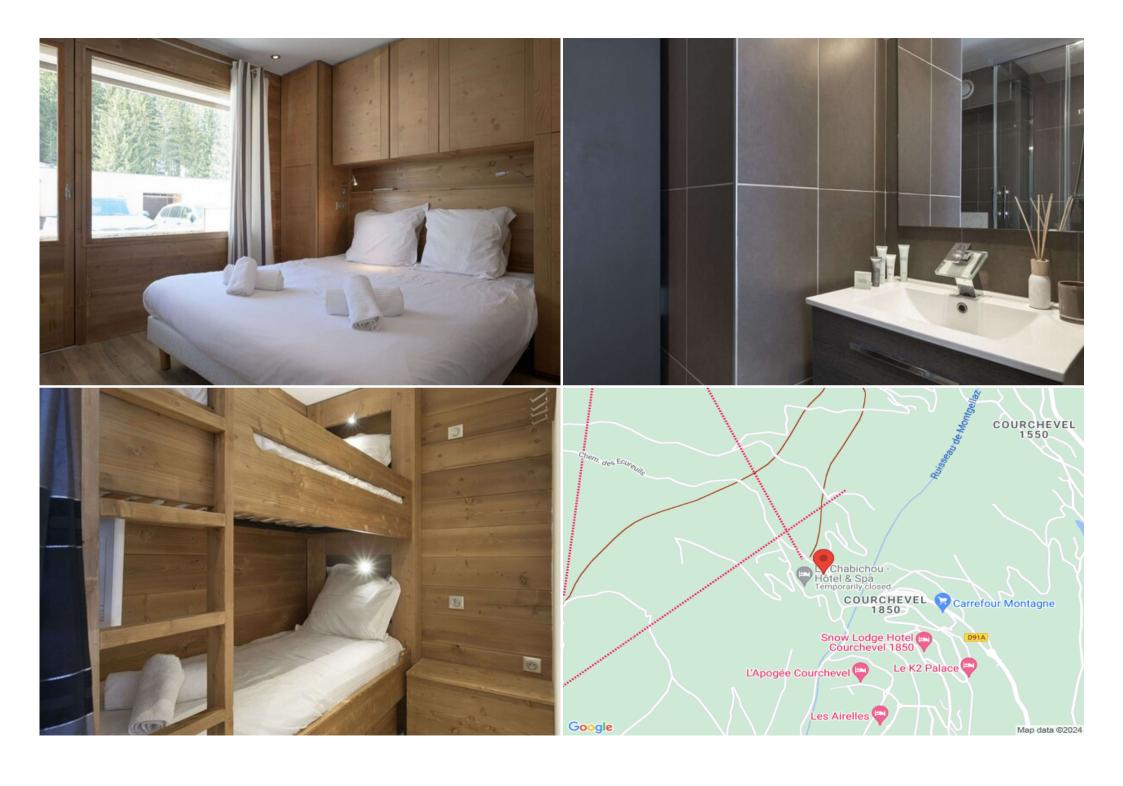

## It is composed of:

Skiing/Snowboarding

- A living/dining room with terrace and television
- A fully equipped American kitchen
- Two double bedrooms each with en-suite shower room, TV and access to the terrace.
- A mountain corner with bunk beds (2 beds) and TV
- Independent toilet