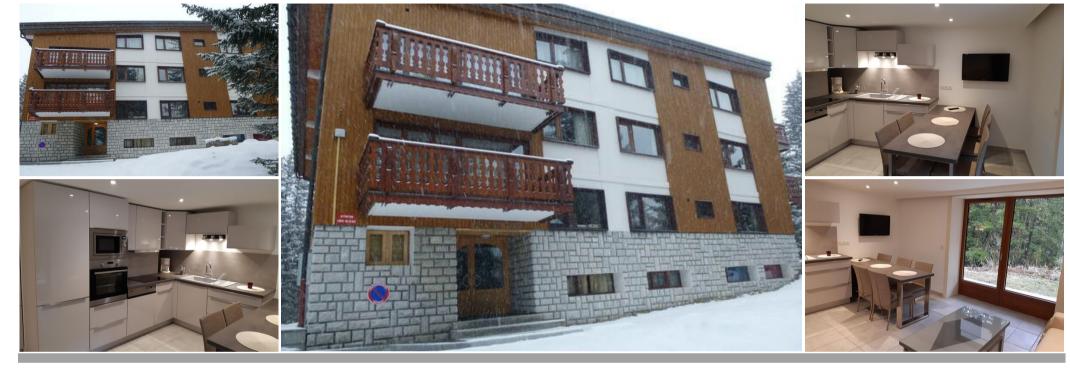

## 2 BEDROOMS APARTMENT WITH AN EAST FACING TERRACE AND VIEW OVER THE FOREST.

2 bedrooms apartment newly refurbished (2020) of 41 sqm for 4 person situtated at the ground floor of a residence without lift.

Living area with sofa bed (160x200cm), television, dining corner and direct access to the terrasse.

Fully equipped kitchen with 4 induction hobs, dishwasher, microwave, oven, fridge with a big freezer and a cooker hood.