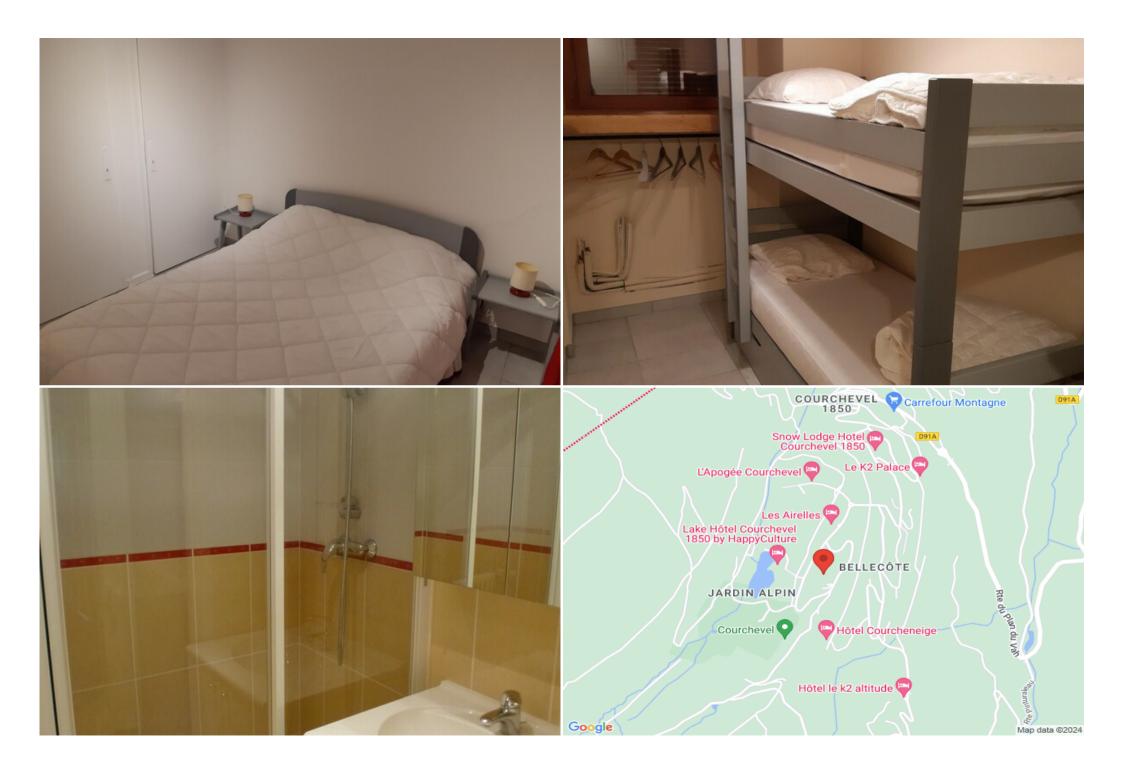

## SLEEPING CAPACITY:

- Double bedroom : one double bed (140x190cm)
- Cabin room with window : bunk beds (80x190cm)

Shower room and separate toilets

Ski locker. Washing machine. DVD player. Wifi 4G connection extra charge (5Go/day)