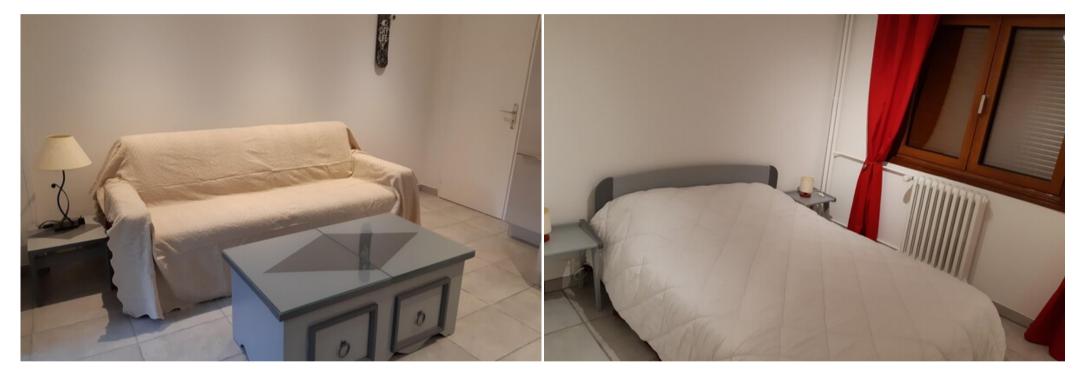

Living area with sofa bed (160x200cm), television, dining corner and direct access to the terrasse.

Fully equipped kitchen with 4 induction hobs, dishwasher, microwave, oven, fridge with a big freezer and a cooker hood.

## SLEEPING CAPACITY:

- Double bedroom : one double bed (140x190cm)
- Cabin room with window : bunk beds (80x190cm)

Shower room and separate toilets

Ski locker. Washing machine. DVD player. Wifi 4G connection extra charge (5Go/day)