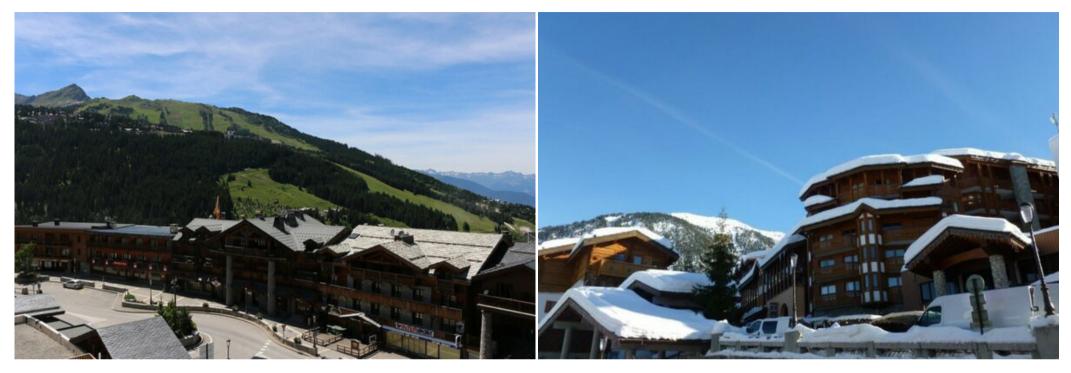

## Courchevel 1650 - 1 bedroom 28 sq-m apartment with mezzanine

France, Courchevel, Courchevel 1650

Courchevel 1650 - 1 bedroom 28 sq-m apartment with mezzanine for 4 persons in the heart of the resort and labelised "Mountain". On the 5th floor of the residence "Du Golf" with lift. Living room with a balcony exposed West with view on the station and the valley.