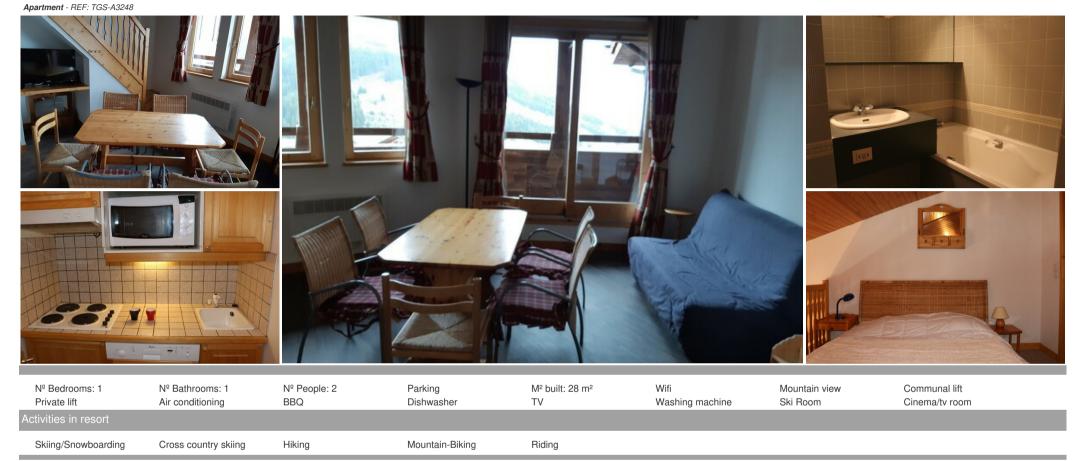

## Courchevel 1650 - 1 bedroom 28 sq-m apartment with mezzanine

France, Courchevel, Courchevel 1650

Courchevel 1650 - 1 bedroom 28 sq-m apartment with mezzanine for 4 persons in the heart of the resort and labelised "Mountain". On the 5th floor of the residence "Du Golf" with lift. Living room with a balcony exposed West with view on the station and the valley.

Open mezzanine with window and stairs acces.

SLEEPING CAPACITY:

- One double bed 160 on mezzanine with bathroom

- One sofa bed in the salon

One kitchen with an oven/microwaves, four hotplates, a dishwasher and a fridge.

Separated toilets

EXTRA EQUIPMENT: TV

Direct acces to the slopes and the ski school from the residence.