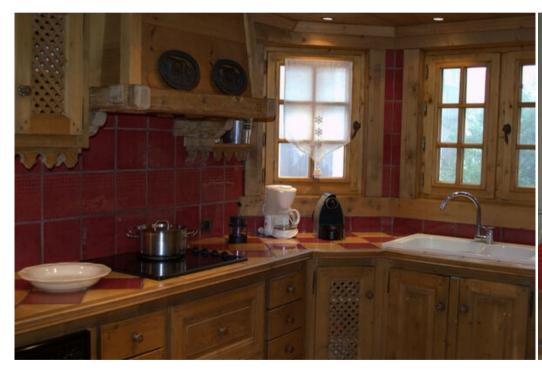

Living room with fireplace/dining room with flat screen TV

American kitchen fully equipped (fridge, oven, dishwasher, microwave, hotplates, kettle, coffee machine...)

Master bedroom, 1 double bed (160×190), 1 bathroom with bath, shower, toilet