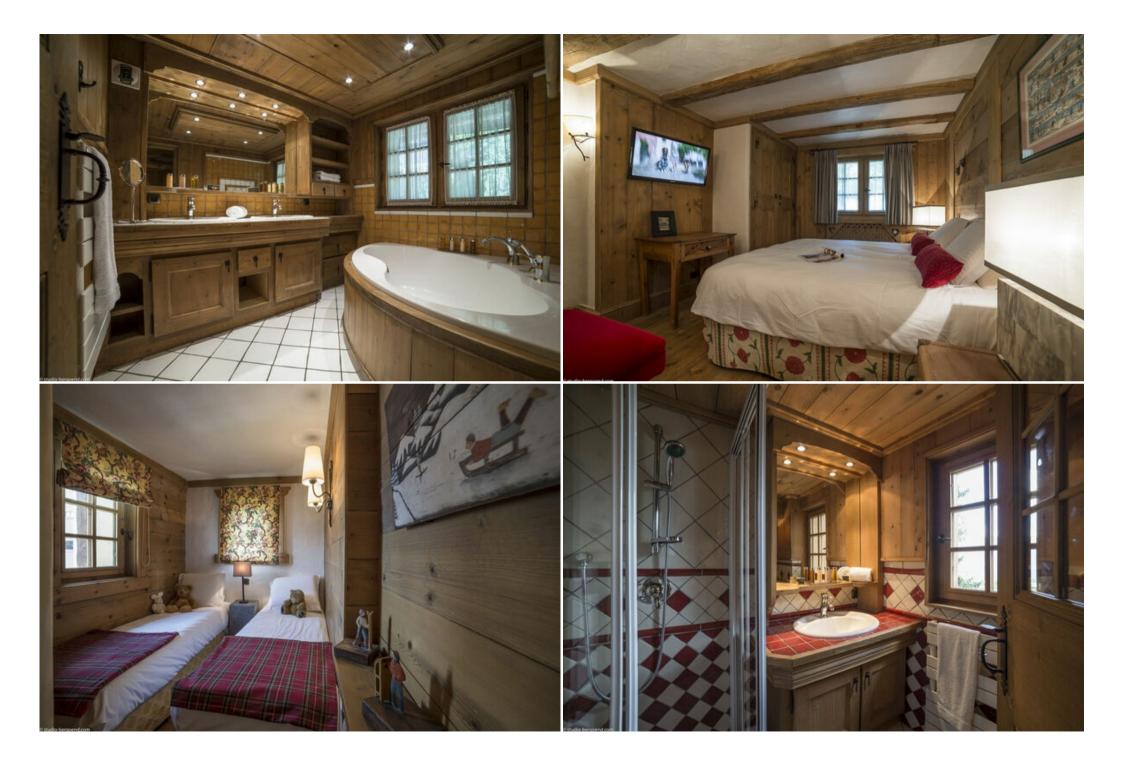

Living room with fireplace/dining room with flat screen TV

American kitchen fully equipped (fridge, oven, dishwasher, microwave, hotplates, kettle, coffee machine...)

Master bedroom, 1 double bed (160×190), 1 bathroom with bath, shower, toilet

Bedroom 2: 1 double bed (160×190), TV, shower room

Bedroom 3: 1 double bed (160×180), TV, shower room, separate toilet

Bedroom 4: twin beds (70×190), shower room and toilet