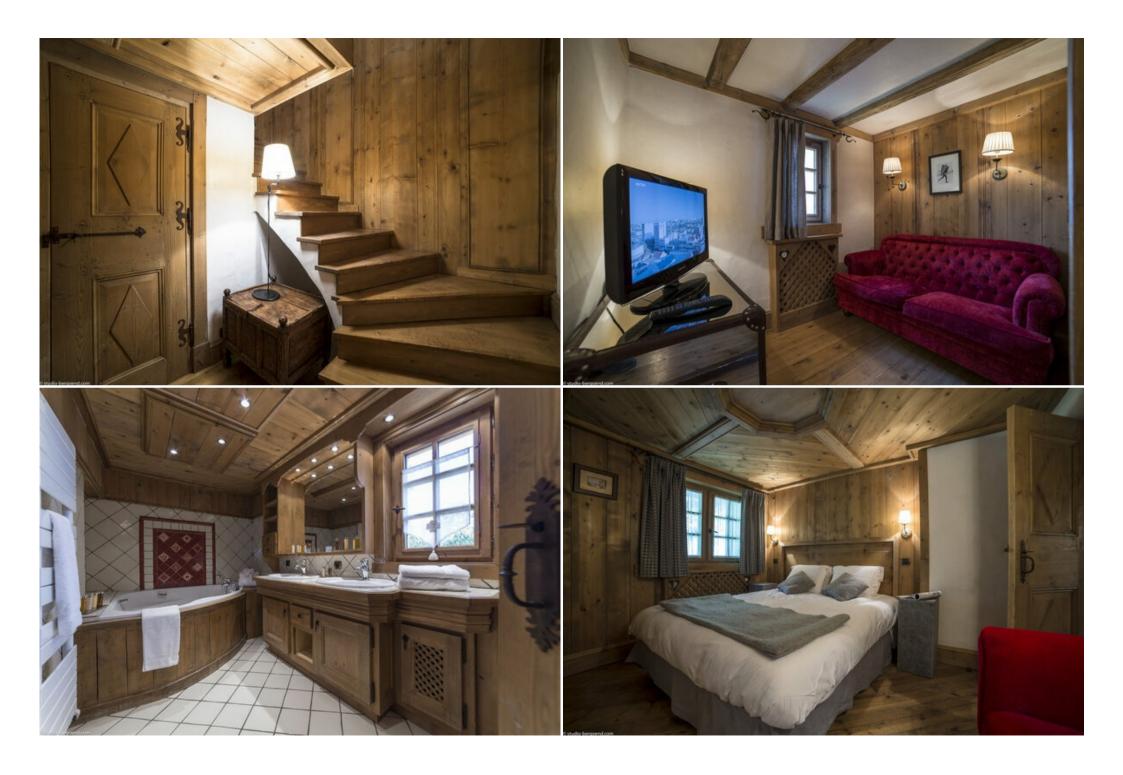

Living room with fireplace/dining room with flat screen TV

American kitchen fully equipped (fridge, oven, dishwasher, microwave, hotplates, kettle, coffee machine...)

Master bedroom, 1 double bed (160×190), 1 bathroom with bath, shower, toilet

Bedroom 2: 1 double bed (160×190), TV, shower room

Bedroom 3: 1 double bed (160×180), TV, shower room, separate toilet

Bedroom 4: twin beds (70×190), shower room and toilet