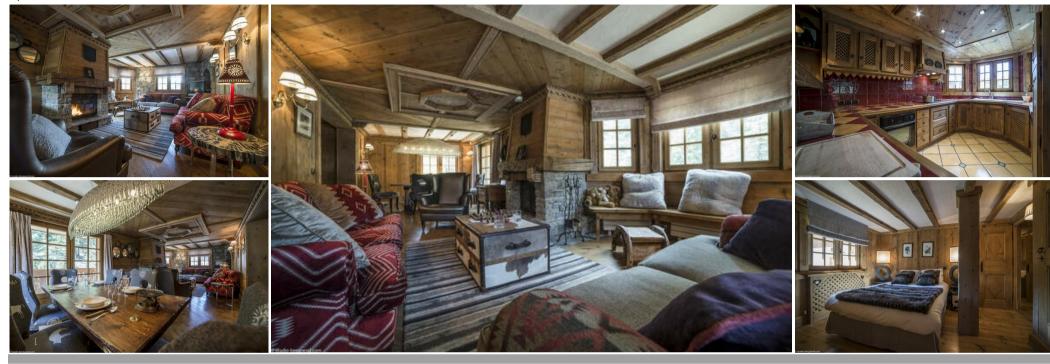

Activities in resort

Skiing/Snowboarding Cycling Cross country skiing Golf Hiking Mountain-Biking Riding Sailing

Magnificent Duplex - Courchevel 1850 - Label " Rêve " 4\* 8/10

Duplex 5 rooms, 160m<sup>2</sup>, equipped for 8 people.

Living room with fireplace/dining room with flat screen TV

American kitchen fully equipped (fridge, oven, dishwasher, microwave, hotplates, kettle, coffee machine...)

Master bedroom, 1 double bed (160×190), 1 bathroom with bath, shower, toilet

## The pluses:

- Cosy atmosphere

- Laundry room
- Ski room
- Very nice mountain setting with antique furniture.
- Private parking space