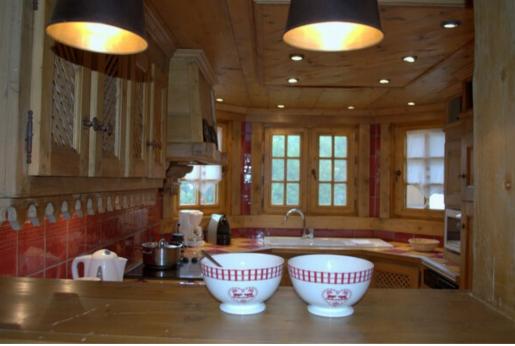

Living room with fireplace/dining room with flat screen TV

American kitchen fully equipped (fridge, oven, dishwasher, microwave, hotplates, kettle, coffee machine...)

Master bedroom, 1 double bed (160×190), 1 bathroom with bath, shower, toilet