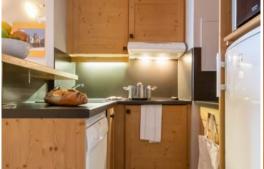

2 single sofa beds, one with 1 trundle bed (recommended for children)

Fitting out of the bathroom

1 bath with 1 WC and 1 shower

Fitting out of the kitchen

Fitted kitchen area open to the living room

Fitting out of the bedroom

1 bedroom with 1 double bed and 1 bedroom with 2 twin beds

Your accommodation is equipped with

Hoover Bathtub Balcony Balcony Kettle Coffee machine Fully equipped kitchen Toaster Dishwasher Television with national and international channels