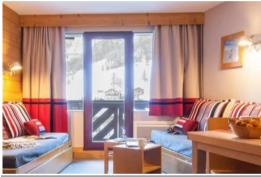

2 single sofa beds, one with 1 trundle bed (recommended for children)

Fitting out of the bathroom

1 bath with 1 WC and 1 shower

Fitting out of the kitchen

Fitted kitchen area open to the living room

Fitting out of the bedroom