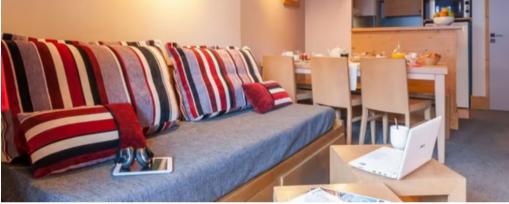

Flat - 6 people - 2 bedrooms

2 bedrooms

from 45 to 50 m<sup>2</sup> (45 to 50 m<sup>2</sup>)

Renovated

Accommodation 1 living room, 2 bedrooms, 1 kitchen area, 1 bathroom, 1 shower room and 1 toilet.

Fitting out of the living room

2 single sofa beds, one with 1 trundle bed (recommended for children)

Fitting out of the bathroom

1 bath with 1 WC and 1 shower

Fitting out of the kitchen

Fitted kitchen area open to the living room

Fitting out of the bedroom