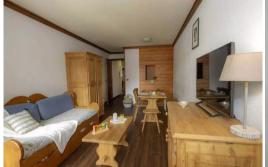

## 2-ROOM FLAT + MOUNTAIN CORNER - 6 PEOPLE

1 Bedroom(s), 1 Mountain corner, 1 Bathroom, 1 Shower room, 1 Balcony, 1 Kitchen

Sleeps max. 6 people 45/45m<sup>2</sup>.

- Living room with 2 pull-out beds. - 1 bedroom with 2 single beds and 1 sleeping area with 2 bunk beds. - Additional shower room (for most units) - 1 separate WC.

Val D'Isère

All accommodation is equipped with

Separate WC

Balcony

Kitchen
Living room with pull-out beds