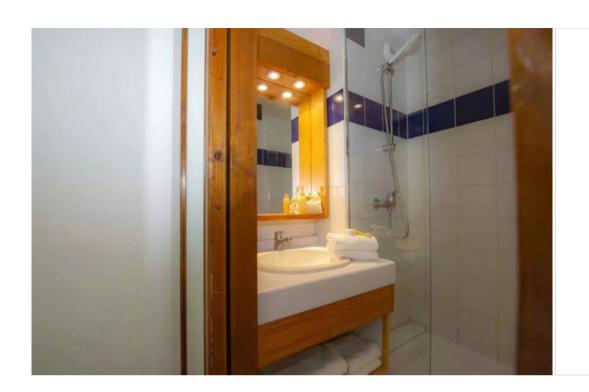

## 2-ROOM FLAT + MOUNTAIN CORNER - 6 PEOPLE

1 Bedroom(s), 1 Mountain corner, 1 Bathroom, 1 Shower room, 1 Balcony, 1 Kitchen

Sleeps max. 6 people 45/45m<sup>2</sup>.

- Living room with 2 pull-out beds. - 1 bedroom with 2 single beds and 1 sleeping area with 2 bunk beds. - Additional shower room (for most units) - 1 separate WC.