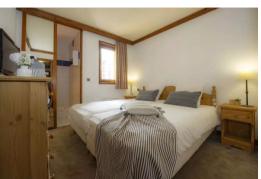

## 2-ROOM FLAT + MOUNTAIN CORNER - 6 PEOPLE

1 Bedroom(s), 1 Mountain corner, 1 Bathroom, 1 Shower room, 1 Balcony, 1 Kitchen

Sleeps max. 6 people 45/45m<sup>2</sup>.

- Living room with 2 pull-out beds. - 1 bedroom with 2 single beds and 1 sleeping area with 2 bunk beds. - Additional shower room (for most units) - 1 separate WC.