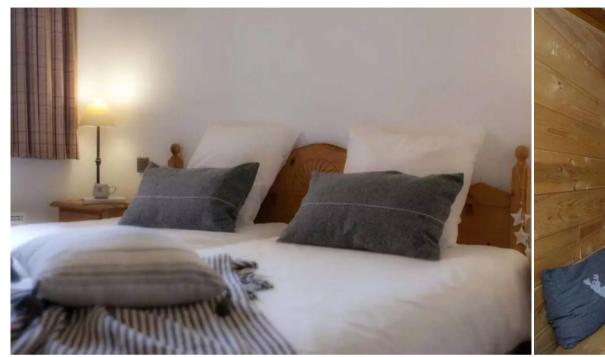

## 2-ROOM FLAT + MOUNTAIN CORNER - 6 PEOPLE

1 Bedroom(s), 1 Mountain corner, 1 Bathroom, 1 Shower room, 1 Balcony, 1 Kitchen

Sleeps max. 6 people 45/45m<sup>2</sup>.

- Living room with 2 pull-out beds. - 1 bedroom with 2 single beds and 1 sleeping area with 2 bunk beds. - Additional shower room (for most units) - 1 separate WC.