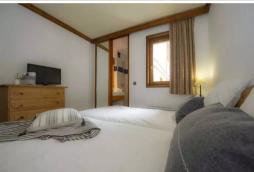

## 2-ROOM FLAT + MOUNTAIN CORNER - 6 PEOPLE

1 Bedroom(s), 1 Mountain corner, 1 Bathroom, 1 Shower room, 1 Balcony, 1 Kitchen

Sleeps max. 6 people 45/45m<sup>2</sup>.

- Living room with 2 pull-out beds. - 1 bedroom with 2 single beds and 1 sleeping area with 2 bunk beds. - Additional shower room (for most units) - 1 separate WC.