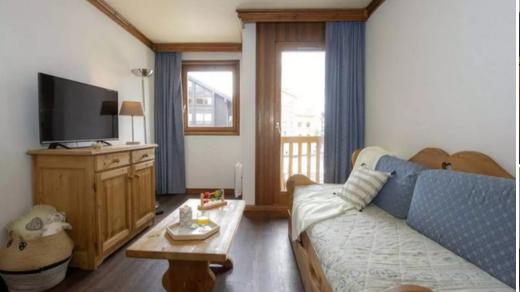

## 2-ROOM FLAT + MOUNTAIN CORNER - 6 PEOPLE

1 Bedroom(s), 1 Mountain corner, 1 Bathroom, 1 Shower room, 1 Balcony, 1 Kitchen

Sleeps max. 6 people 45/45m<sup>2</sup>.

- Living room with 2 pull-out beds. - 1 bedroom with 2 single beds and 1 sleeping area with 2 bunk beds. - Additional shower room (for most units) - 1 separate WC.

Val D'Isère

All accommodation is equipped with

Separate WC

Balcony

Kitchen
Living room with pull-out beds