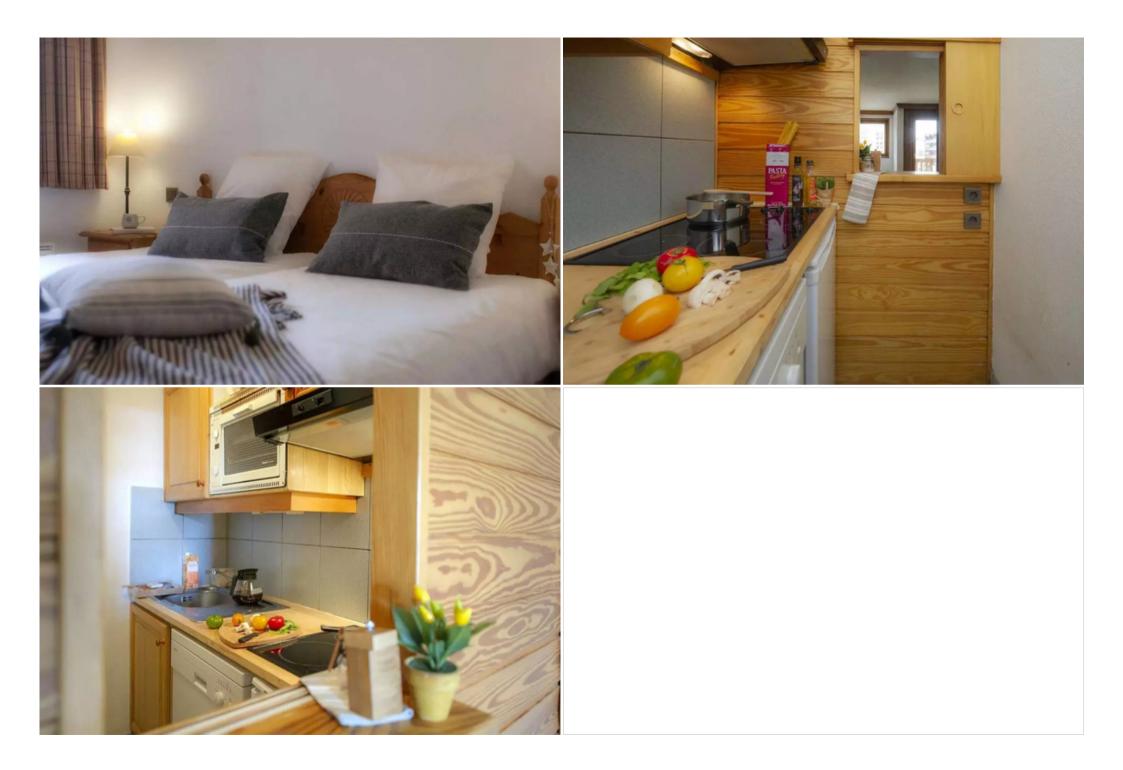

2-ROOM FLAT + MOUNTAIN CORNER - SLEEPS 7

1 Bedroom(s), 1 Mountain corner, 1 Bathroom, 1 Shower room, 1 Balcony, 1 Kitchen 7 people max. 47/47m<sup>2</sup>.

- Living room with 2 pull-out beds + 1 single bench seat (or mezzanine with single bed). - Bedroom with 2 single beds and 1 mountain corner with 2 bunk beds. - Bathroom - Additional shower room + 1 separate WC.

All accommodation is equipped with

Separate WC

Balcony

Kitchen

Living room with pull-out beds