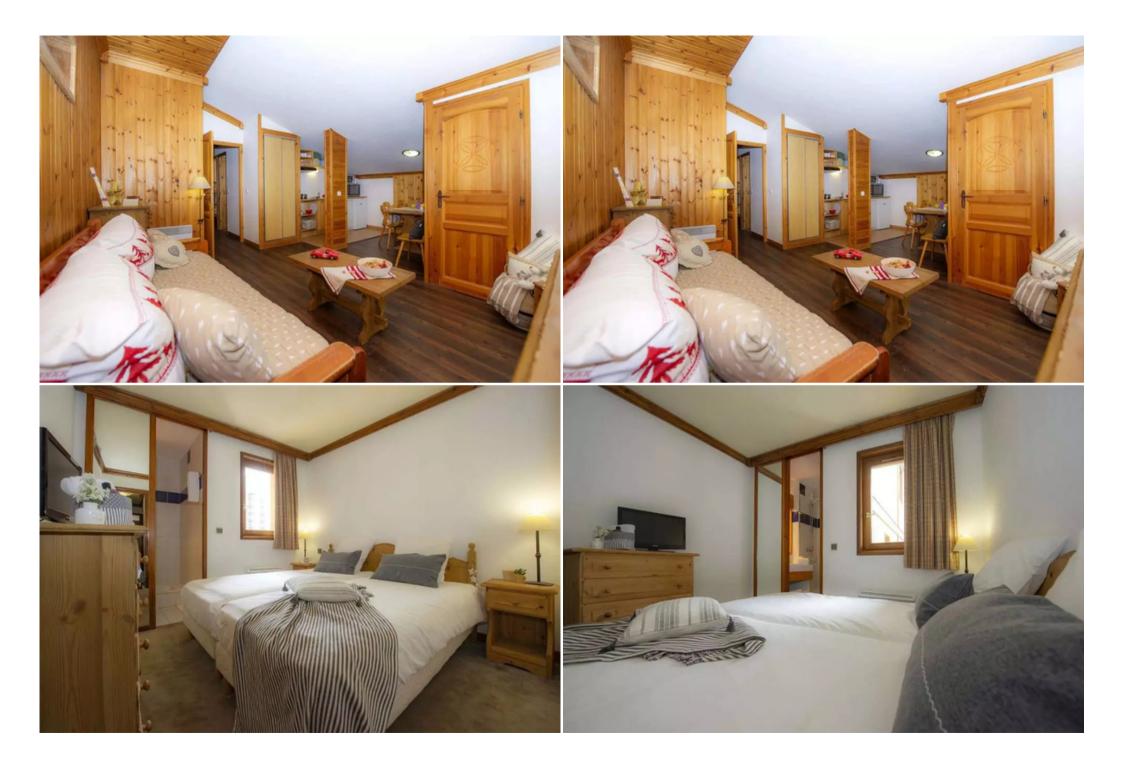

2-ROOM FLAT + MOUNTAIN CORNER - SLEEPS 7

1 Bedroom(s), 1 Mountain corner, 1 Bathroom, 1 Shower room, 1 Balcony, 1 Kitchen 7 people max. 47/47m<sup>2</sup>.

- Living room with 2 pull-out beds + 1 single bench seat (or mezzanine with single bed). - Bedroom with 2 single beds and 1 mountain corner with 2 bunk beds. - Bathroom - Additional shower room + 1 separate WC.

All accommodation is equipped with

Separate WC

Balcony

Kitchen

Living room with pull-out beds