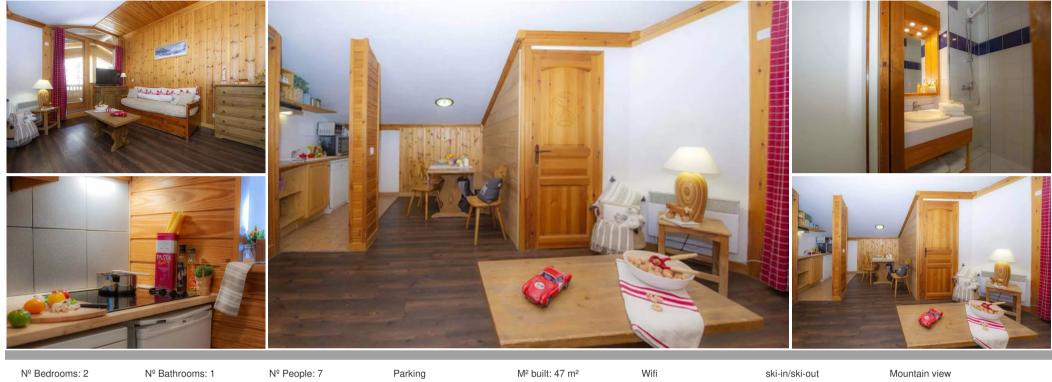

## 2-ROOM FLAT + MOUNTAIN CORNER - SLEEPS 7 1 Bedroom(s), 1 Mo

France, Val d'Isere

Apartment - REF: TGS-A3335

| Nº Bedrooms: 2<br>Private lift | Nº Bathrooms: 1<br>Air conditioning | № People: 7<br>BBQ | Parking<br>Dishwasher | M² built: 47 m²<br>TV | Wifi<br>Washing machine | ski-in/ski-out<br>Ski Room | Mountain view<br>Cinema/tv room |
|--------------------------------|-------------------------------------|--------------------|-----------------------|-----------------------|-------------------------|----------------------------|---------------------------------|
| Activities in resort           |                                     |                    |                       |                       |                         |                            |                                 |
| Skiing/Snowboarding            | Cross country skiing                | Hiking             | Mountain-Biking       | Riding                |                         |                            |                                 |

2-ROOM FLAT + MOUNTAIN CORNER - SLEEPS 7

1 Bedroom(s), 1 Mountain corner, 1 Bathroom, 1 Shower room, 1 Balcony, 1 Kitchen 7 people max. 47/47m<sup>2</sup>.

- Living room with 2 pull-out beds + 1 single bench seat (or mezzanine with single bed). - Bedroom with 2 single beds and 1 mountain corner with 2 bunk beds. - Bathroom - Additional shower room + 1 separate WC.

All accommodation is equipped with

Separate WC

Balcony

Kitchen

Living room with pull-out beds