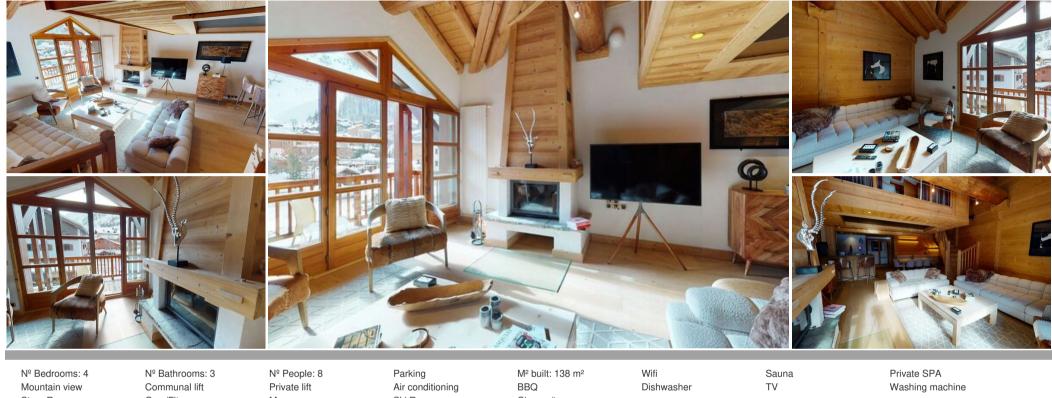

### Apartment - Split Level in Val d'Isère inside a Résidence

France, Val d'Isere

| Mountain view<br>Store Room | Communal lift<br>Gym/Fitness | Private lift<br>Massage room | Air conditioning<br>Ski Room | BBQ<br>Cinema/tv room | Dishwasher | TV | Washing machine |
|-----------------------------|------------------------------|------------------------------|------------------------------|-----------------------|------------|----|-----------------|
| Activities in resort        |                              |                              |                              |                       |            |    |                 |
| Skiing/Snowboarding         | Cross country skiing         | Hiking                       | Mountain-Biking              | Riding                |            |    |                 |

# Apartment - Split Level in Val d'Isère inside a Résidence

Entire apartment

Apartment - REF: TGS-A3339

138 m<sup>2</sup>

Kitchen

Private bathroom

Balcony

Mountain view

#### View:

- Balcony
- Terrace
- Mountain view
- City view