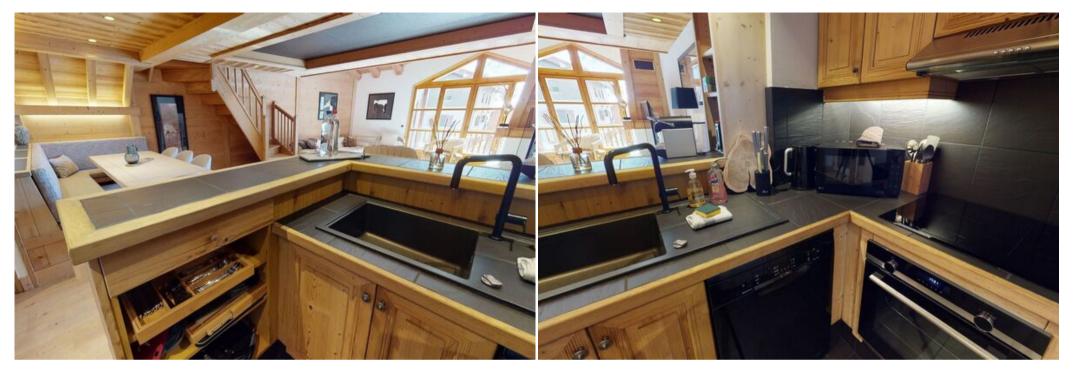

## In your private kitchen:

- Children's high chair
- Refrigerator
- Coffee machine
- Tea/Coffee maker
- Microwave
- Kitchenware
- Electric kettle
- Dishwasher
- Oven
- Stovetop

- Toaster
- Dining area
- Dining table

## Apartment facilities:

- Kitchen
- Children's high chair
- Refrigerator
- Coffee machine
- Tea/Coffee maker
- Microwave
- Kitchenware
- Electric kettle
- Dishwasher
- Oven
- Stovetop
- Toaster

- Dining area
- Dining table
- Safety deposit box
- Hardwood or parquet floors
- Flat-screen TV
- Oven
- Seating Area
- Microwave
- TV
- Toaster
- Linen
- Streaming service (like Netflix)
- Private entrance
- Kitchenware
- Heating
- Tumble dryer
- Washing machine
- Cleaning products
- Clothes rack
- Carbon monoxide detector
- Coffee machine
- Dining table
- Dishwasher
- Upper floors accessible by elevator
- Sofa
- Towels
- Private apartment in building
- Socket near the bed
- Detached
- Tea/Coffee maker
- Refrigerator
- Fireplace
- Stovetop
- Carpeted
- Electric kettle
- Kitchen
- Wardrobe or closet
- Soundproofing
- Children's high chair
- Dining area
- Hand sanitiser