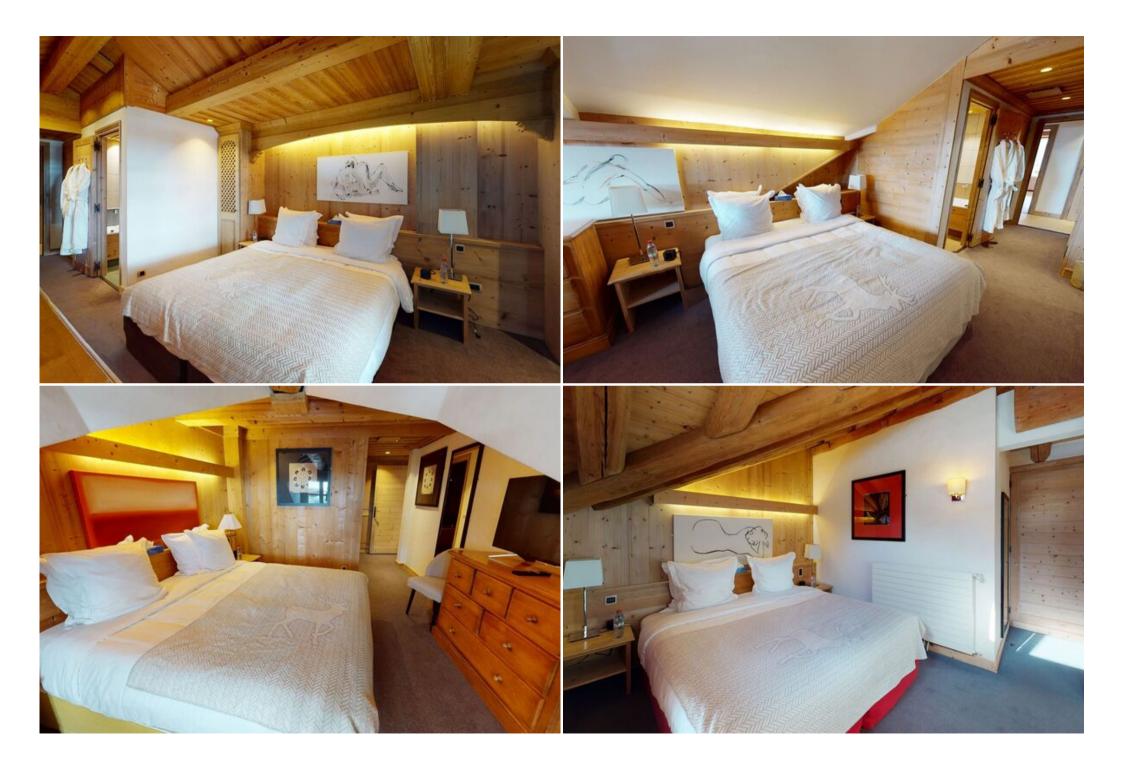

# Apartment size:

138 m²

- Bedroom 1: 1 large double bed
- Bedroom 2: 1 large double bed
- Bedroom 3: 1 large double bed
- Bedroom 4: 1 large double bed

Comfy beds, 9.5 - Based on 11 reviews

## Bathrooms:

4

This apartment features a balcony, toaster and fireplace.