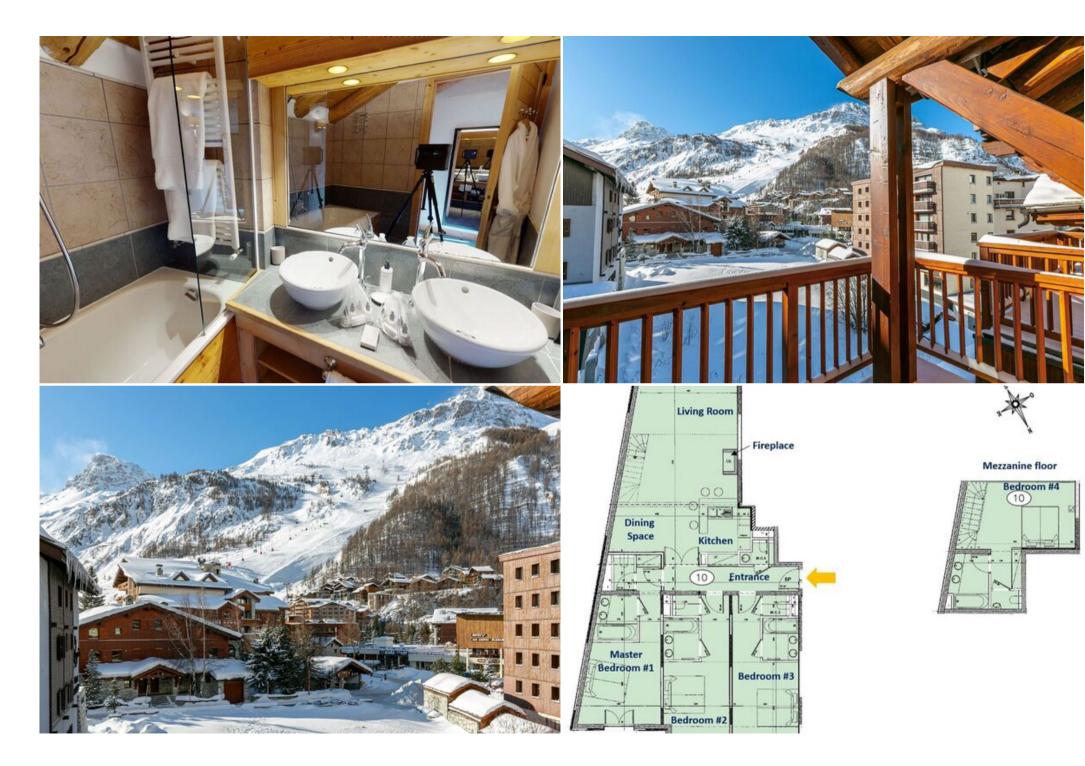

# Apartment - Split Level in Val d'Isère inside a Résidence

Entire apartment

Apartment - REF: TGS-A3339

138 m<sup>2</sup>

Kitchen

Private bathroom

Balcony

Mountain view

# Apartment size:

138 m²

- Bedroom 1: 1 large double bed
- Bedroom 2: 1 large double bed
- Bedroom 3: 1 large double bed
- Bedroom 4: 1 large double bed

Comfy beds, 9.5 - Based on 11 reviews

## Bathrooms:

4

This apartment features a balcony, toaster and fireplace.

### In your private bathroom:

- Free toiletries
- Bathrobe
- Toilet
- Bath or shower
- Hairdryer
- Additional toilet
- Toilet paper

#### View:

- Balcony
- Terrace
- Mountain view
- City view