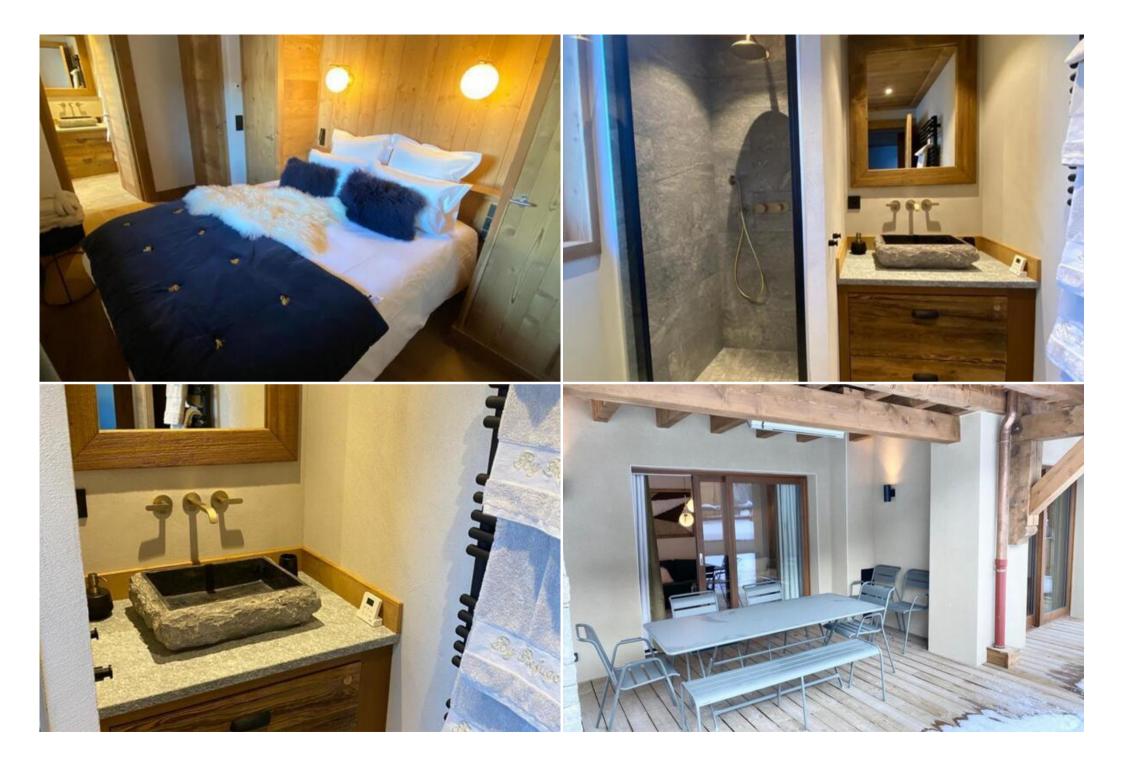

The apartment is private, includes: 2 bedrooms, 1 room for children / adults with 4 single, bunk beds.

Each room has a private bathroom and additional guest. A high-quality, wooden kitchen with a dining area and a large terrace.

The living room has a spacious terrace and a green garden.

The apartment has a hammam with light therapy.

On the ground floor: private laundry, ski area. Underground parking space.

Developed infrastructure, close to the apartment (a couple of minutes walk): pubs, supermarket, hotel, cheese / bakery, Michelin restaurant, a diverse selection of local restaurants, ski shops, dry cleaning, school, kindergarten, church.