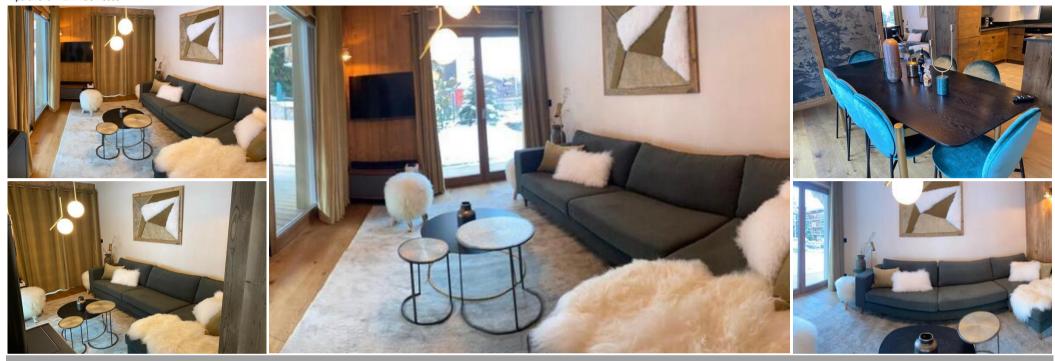

Apartment in Courchevel 1300 Le Praz

Ferme des lanches

Lift: from Le Praz 1300 to Courchevel 1850 - in 6 minutes on foot.

Apartment "By Refuge" is a luxury property.

Modern interior design, high quality furniture. 3-room apartment in the new residence Actima.

The apartment is private, includes: 2 bedrooms, 1 room for children / adults with 4 single, bunk beds.

Each room has a private bathroom and additional guest. A high-quality, wooden kitchen with a dining area and a large terrace.

The living room has a spacious terrace and a green garden.

The apartment has a hammam with light therapy.

On the ground floor: private laundry, ski area. Underground parking space.

Developed infrastructure, close to the apartment (a couple of minutes walk): pubs, supermarket, hotel, cheese / bakery, Michelin restaurant, a diverse selection of local restaurants, ski shops, dry cleaning, school, kindergarten, church.