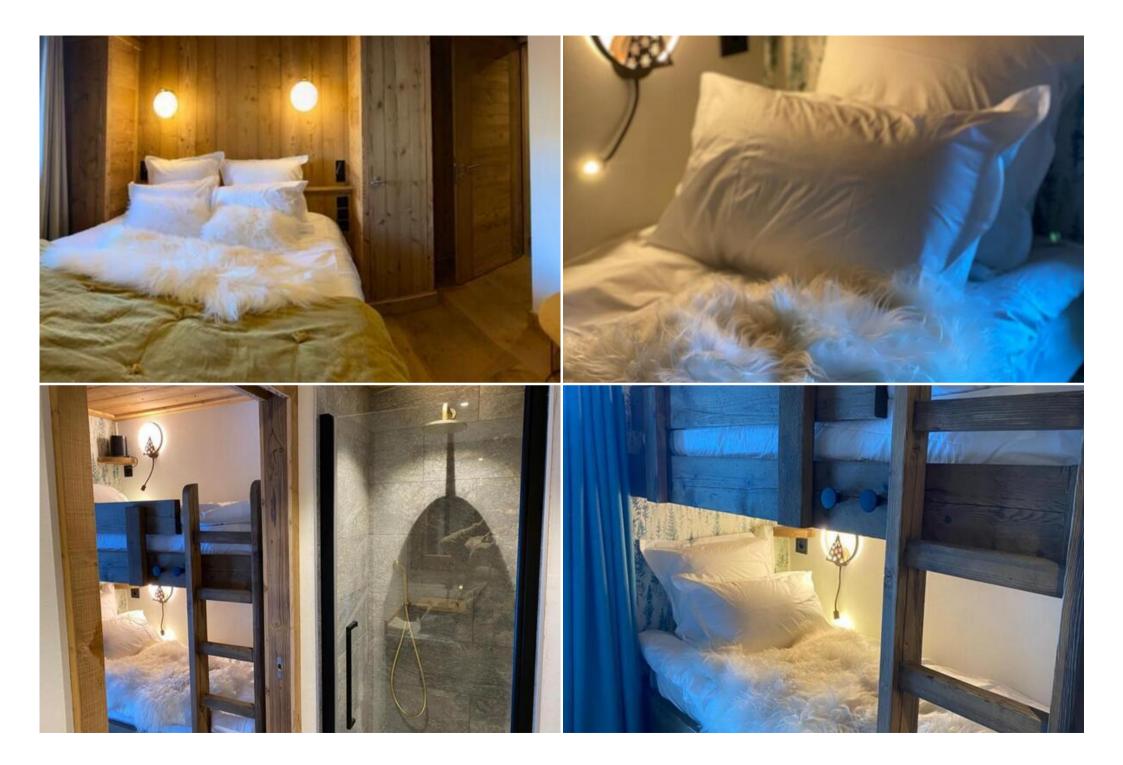

The apartment is private, includes: 2 bedrooms, 1 room for children / adults with 4 single, bunk beds.

Each room has a private bathroom and additional guest. A high-quality, wooden kitchen with a dining area and a large terrace.