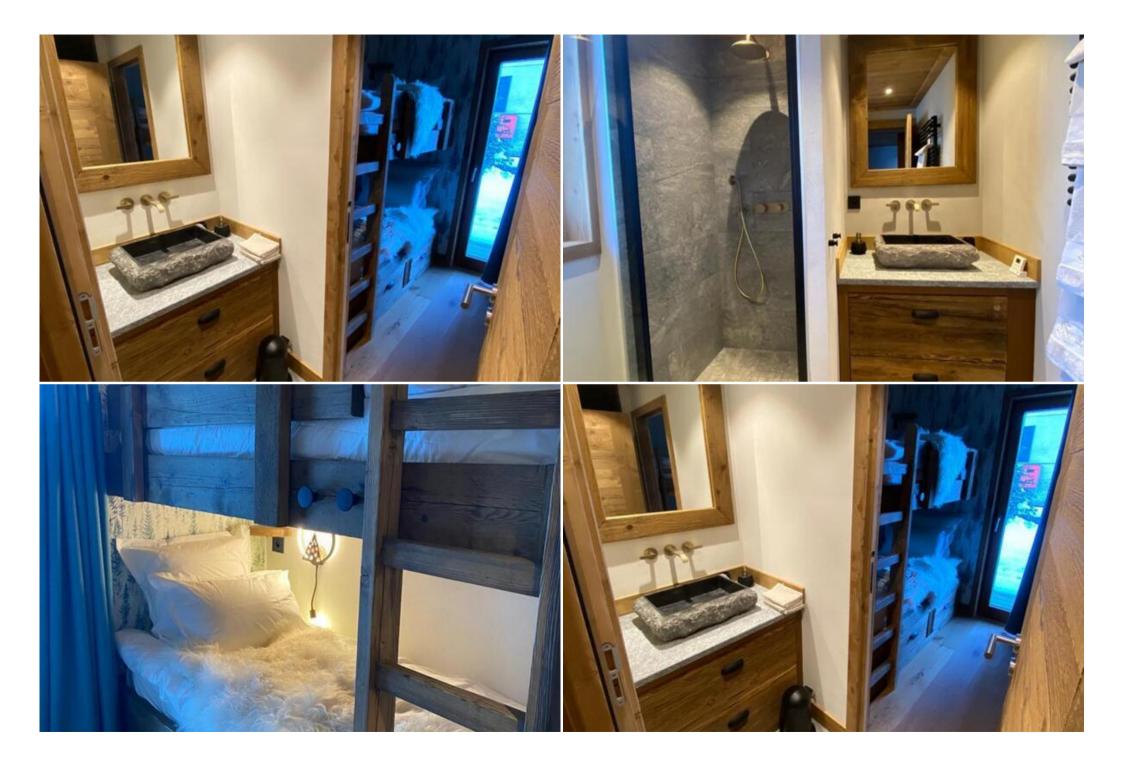

The apartment is private, includes: 2 bedrooms, 1 room for children / adults with 4 single, bunk beds.

Each room has a private bathroom and additional guest. A high-quality, wooden kitchen with a dining area and a large terrace.

The living room has a spacious terrace and a green garden.

The apartment has a hammam with light therapy.

On the ground floor: private laundry, ski area. Underground parking space.

Developed infrastructure, close to the apartment (a couple of minutes walk): pubs, supermarket, hotel, cheese / bakery, Michelin restaurant, a diverse selection of local restaurants, ski shops, dry cleaning, school, kindergarten, church.