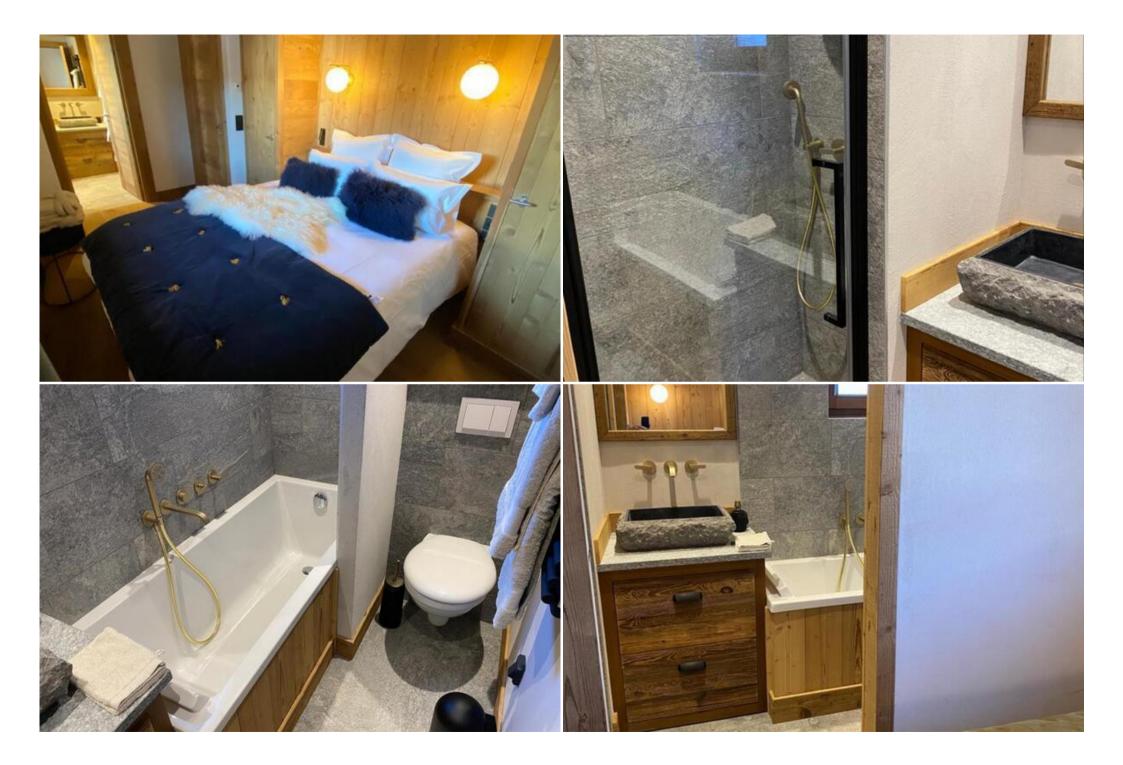

The apartment is private, includes: 2 bedrooms, 1 room for children / adults with 4 single, bunk beds.

Each room has a private bathroom and additional guest. A high-quality, wooden kitchen with a dining area and a large terrace.