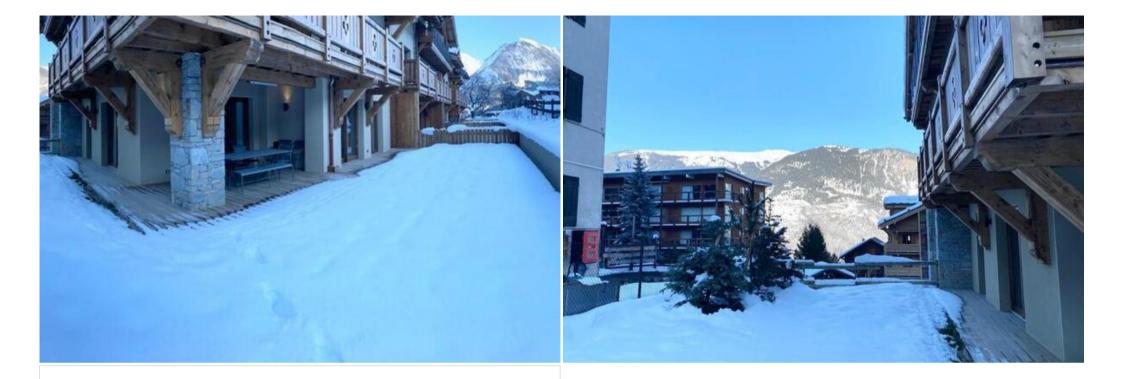

Distance from the center : 80 m Closest ski slope : Front de neige Distance from the slopes : 450 m Distance to ski school : 450 m Closest ski lift : Le Praz Distance from ski lift : 450 m Actima was built in 2019, consists of 10 apartments.

Beautiful and friendly village.

Lift: from Le Praz 1300 to Courchevel 1850 - in 6 minutes.

Le Praz has beautiful nature: a large forest with waterfalls, a lake with a pedestrian bridge.

Alternatively, you can ski from Courchevel 1850 to Le Praz in less than 15 minutes.