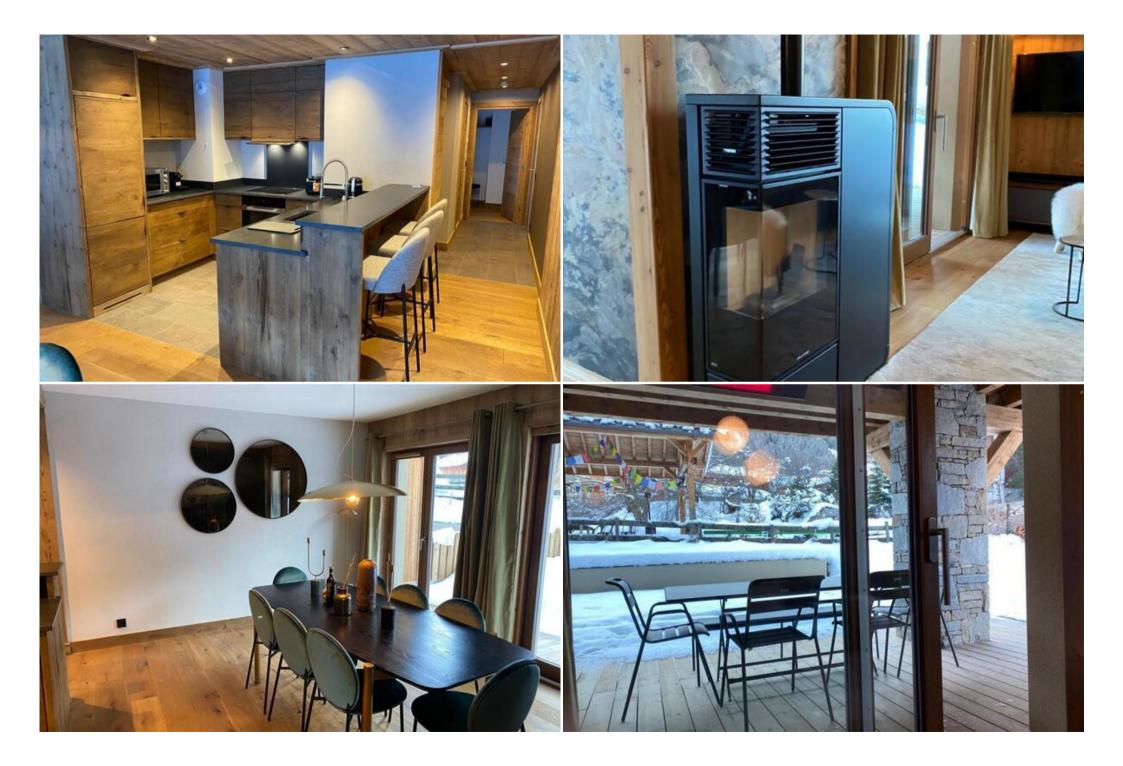

The apartment is private, includes: 2 bedrooms, 1 room for children / adults with 4 single, bunk beds.

Each room has a private bathroom and additional guest. A high-quality, wooden kitchen with a dining area and a large terrace.

The living room has a spacious terrace and a green garden.

The apartment has a hammam with light therapy.

On the ground floor: private laundry, ski area. Underground parking space.

Developed infrastructure, close to the apartment (a couple of minutes walk): pubs, supermarket, hotel, cheese / bakery, Michelin restaurant, a diverse selection of local restaurants, ski shops, dry cleaning, school, kindergarten, church.