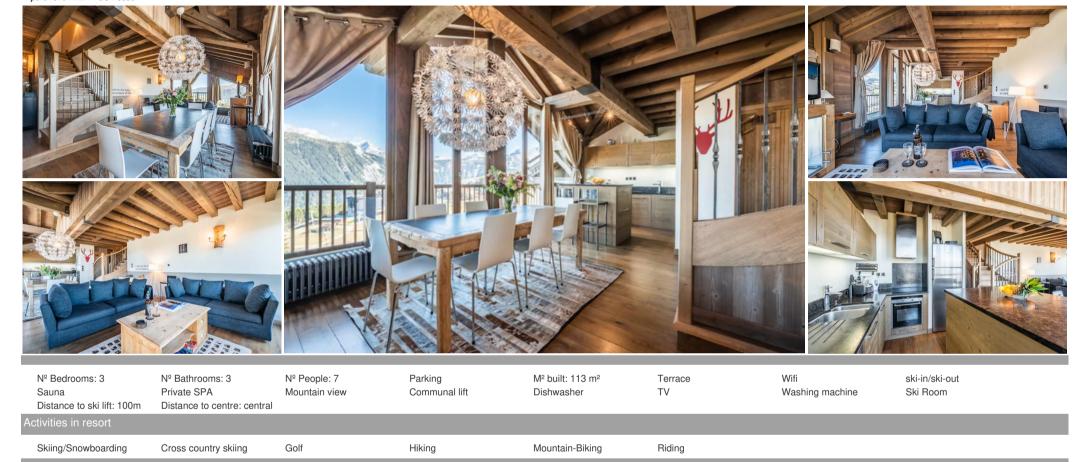

### **Your Exquisite Mountain Retreat**

Discover unparalleled comfort and convenience in this stunning duplex apartment, perfectly situated on the top floor of a prestigious residence. Offering generous living spaces and modern amenities, this accommodation comfortably sleeps up to 7 guests across 3 bedrooms and 3 bathrooms.

## Indulge in Luxury and Convenience

Experience the best of mountain living with breathtaking views and convenient ski-in access. Unwind after a day on the slopes with a relaxing sauna session. The apartment features a fully-equipped American kitchen, ensuring a seamless stay. Benefit from the convenience of an on-site covered garage and a dedicated ski room for your equipment. Enjoy remarkable sunsets over the valley from one of the three private balconies.

#### Prime Location for Ski Enthusiasts

Nestled in a sought-after neighborhood, this property boasts a prime slopeside location. Enjoy effortless access to the ski school, located within 500 meters, and local stores, just 300 meters away.