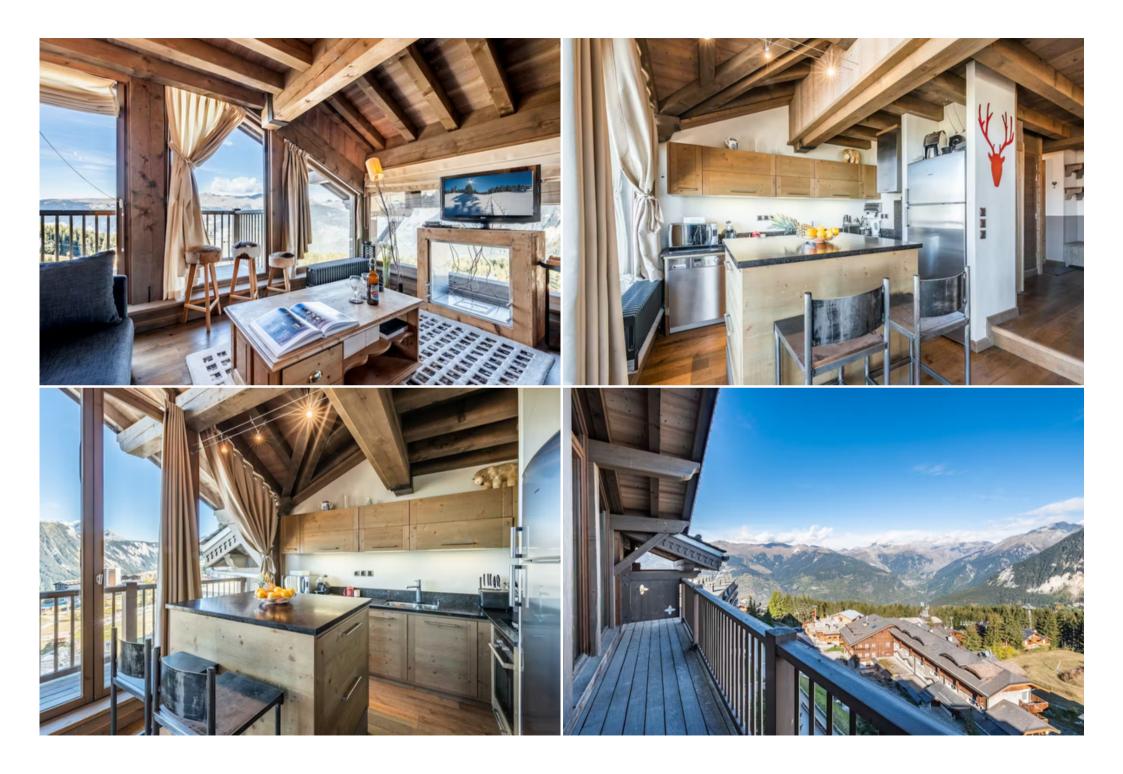

## Indulge in Luxury and Convenience

Experience the best of mountain living with breathtaking views and convenient ski-in access. Unwind after a day on the slopes with a relaxing sauna session. The apartment features a fully-equipped American kitchen, ensuring a seamless stay. Benefit from the convenience of an on-site covered garage and a dedicated ski room for your equipment. Enjoy remarkable sunsets over the valley from one of the three private balconies.