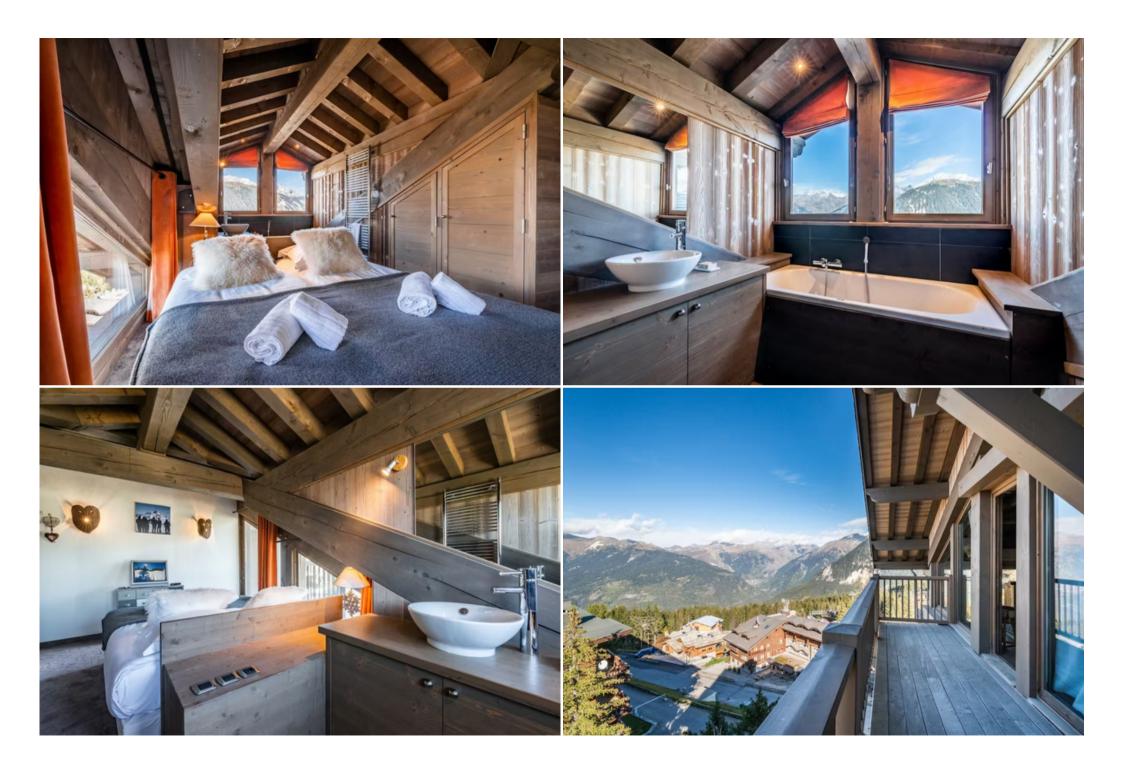

This is a beautiful upscale apartment that offers 3 bedrooms and 3 bathrooms plus a separate WC. Located on the 7th and last floor of the building, it is needles to say that the views of this duplex are spectacular. In the evening, enjoy the view of the valley and the illuminated bell tower. The duplex style and the three balconies are much appreciated. It features a total surface area of 113sqm and can accommodate up to 7 people comfortably. The first and the second bedrooms offer double beds while the third one is equipped with a double bed and 1 single. The apartment is facing East and North.

Needless to say that the property offers all you need for your stay: a fully equipped American kitchen, linen, towels, toiletries in every bathroom, to name a few. Furthermore a covered garage and a ski room are at your disposal. Last but not least, a sauna is available on the lower floor.