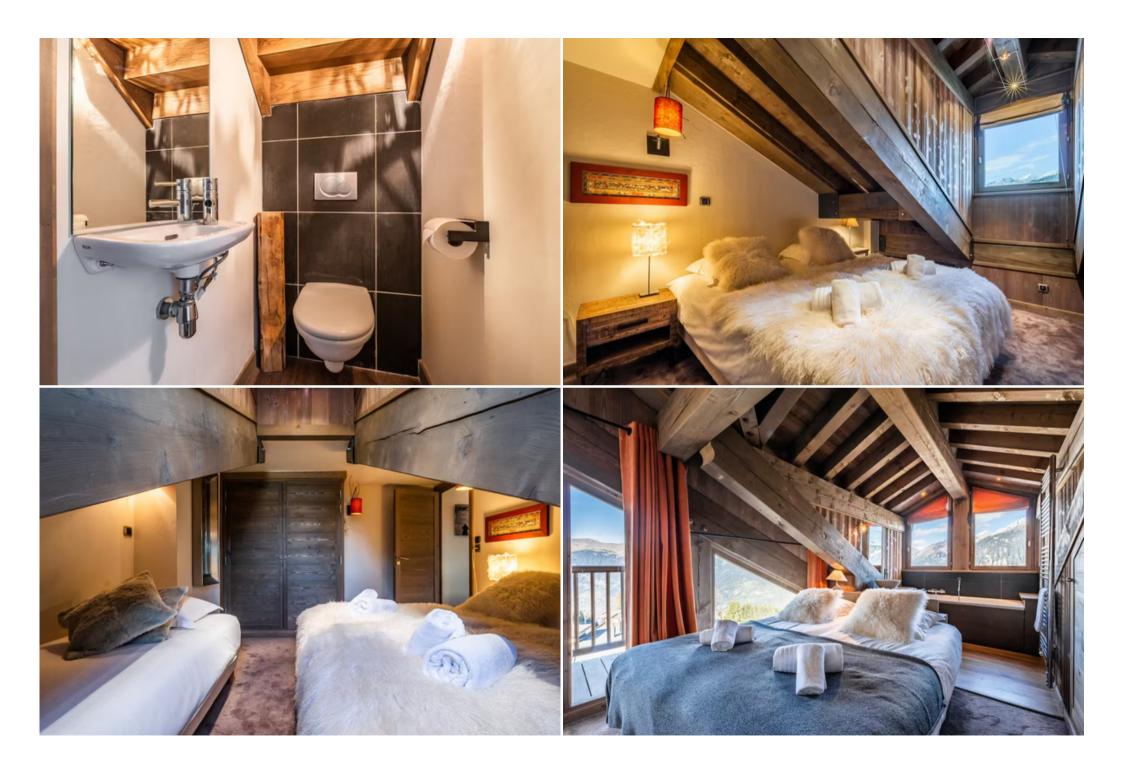

This is a beautiful upscale apartment that offers 3 bedrooms and 3 bathrooms plus a separate WC. Located on the 7th and last floor of the building, it is needles to say that the views of this duplex are spectacular. In the evening, enjoy the view of the valley and the illuminated bell tower. The duplex style and the three balconies are much appreciated. It features a total surface area of 113sqm and can accommodate up to 7 people comfortably. The first and the second bedrooms offer double beds while the third one is equipped with a double bed and 1 single. The apartment is facing East and North.

Needless to say that the property offers all you need for your stay: a fully equipped American kitchen, linen, towels, toiletries in every bathroom, to name a few. Furthermore a covered garage and a ski room are at your disposal. Last but not least, a sauna is available on the lower floor.