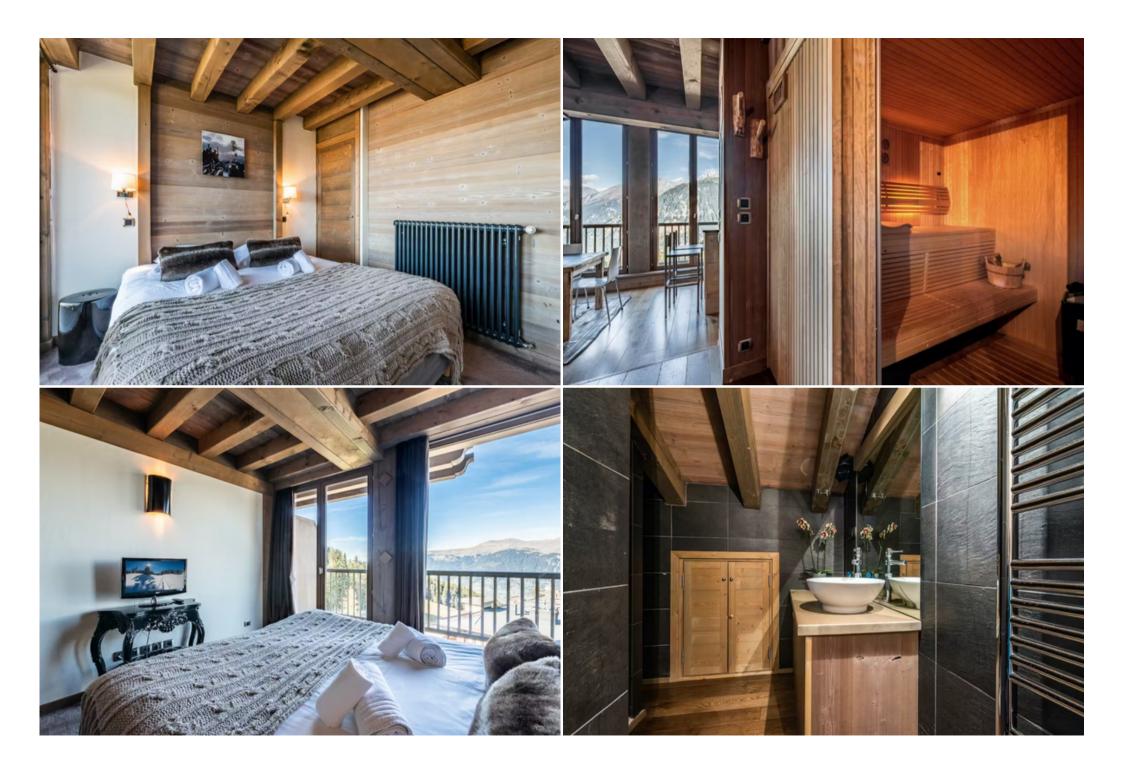

This is a beautiful upscale apartment that offers 3 bedrooms and 3 bathrooms plus a separate WC. Located on the 7th and last floor of the building, it is needles to say that the views of this duplex are spectacular. In the evening, enjoy the view of the valley and the illuminated bell tower. The duplex style and the three balconies are much appreciated. It features a total surface area of 113sqm and can accommodate up to 7 people comfortably. The first and the second bedrooms offer double beds while the third one is equipped with a double bed and 1 single. The apartment is facing East and North.

Needless to say that the property offers all you need for your stay: a fully equipped American kitchen, linen, towels, toiletries in every bathroom, to name a few. Furthermore a covered garage and a ski room are at your disposal. Last but not least, a sauna is available on the lower floor.