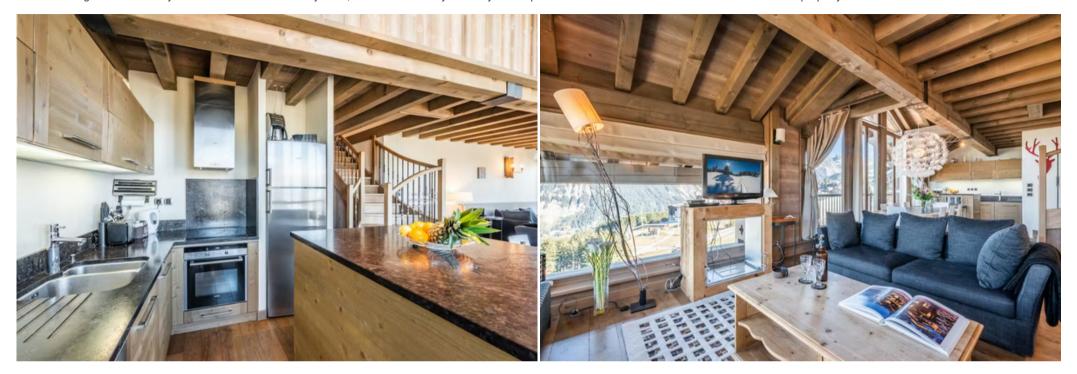

Needless to say that the property offers all you need for your stay: a fully equipped American kitchen, linen, towels, toiletries in every bathroom, to name a few. Furthermore a covered garage and a ski room are at your disposal. Last but not least, a sauna is available on the lower floor.