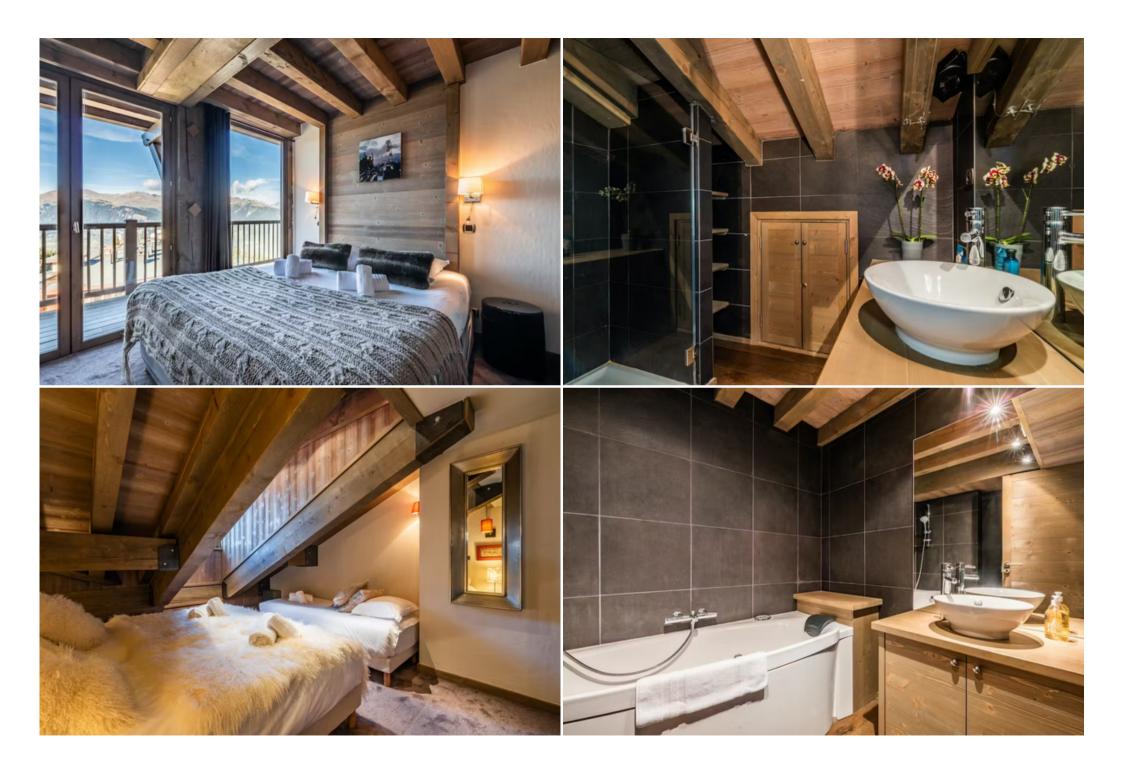

This is a beautiful upscale apartment that offers 3 bedrooms and 3 bathrooms plus a separate WC. Located on the 7th and last floor of the building, it is needles to say that the views of this duplex are spectacular. In the evening, enjoy the view of the valley and the illuminated bell tower. The duplex style and the three balconies are much appreciated. It features a total surface area of 113sqm and can accommodate up to 7 people comfortably. The first and the second bedrooms offer double beds while the third one is equipped with a double bed and 1 single. The apartment is facing East and North.

Needless to say that the property offers all you need for your stay: a fully equipped American kitchen, linen, towels, toiletries in every bathroom, to name a few. Furthermore a covered garage and a ski room are at your disposal. Last but not least, a sauna is available on the lower floor.