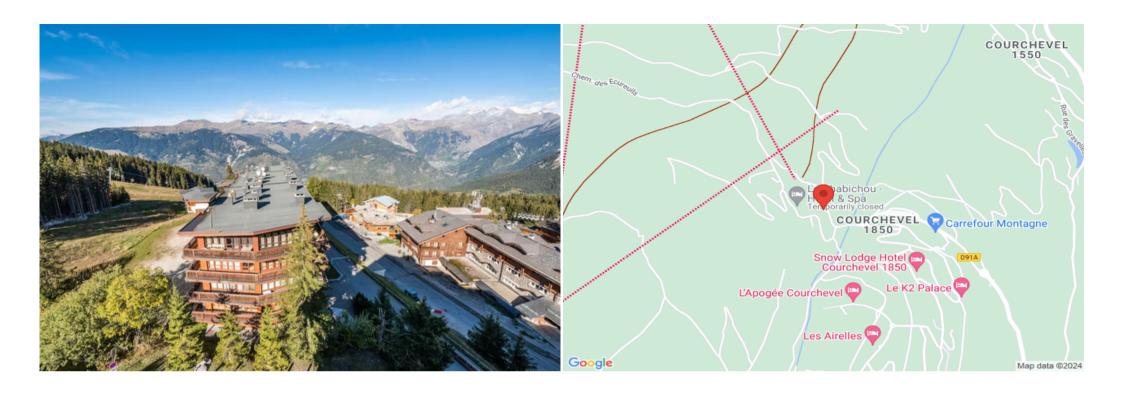

## Dupex apartment La Forêt du Praz Courchevel 1850

France, Courchevel, Courchevel 1850, Plantret

Apartment - REF: TGS-A3355

This apartment is located in the neighborhood of Plantrey, in Courchevel 1850. Located in a premium and modern residency called La Forêt du Praz, it is ideally located by the slopes. The ski school is only 500 meters away and the closest stores are within 300 meters.

This is a beautiful upscale apartment that offers 3 bedrooms and 3 bathrooms plus a separate WC. Located on the 7th and last floor of the building, it is needles to say that the views of this duplex are spectacular. In the evening, enjoy the view of the valley and the illuminated bell tower. The duplex style and the three balconies are much appreciated. It features a total surface area of 113sqm and can accommodate up to 7 people comfortably. The first and the second bedrooms offer double beds while the third one is equipped with a double bed and 1 single. The apartment is facing East and North.