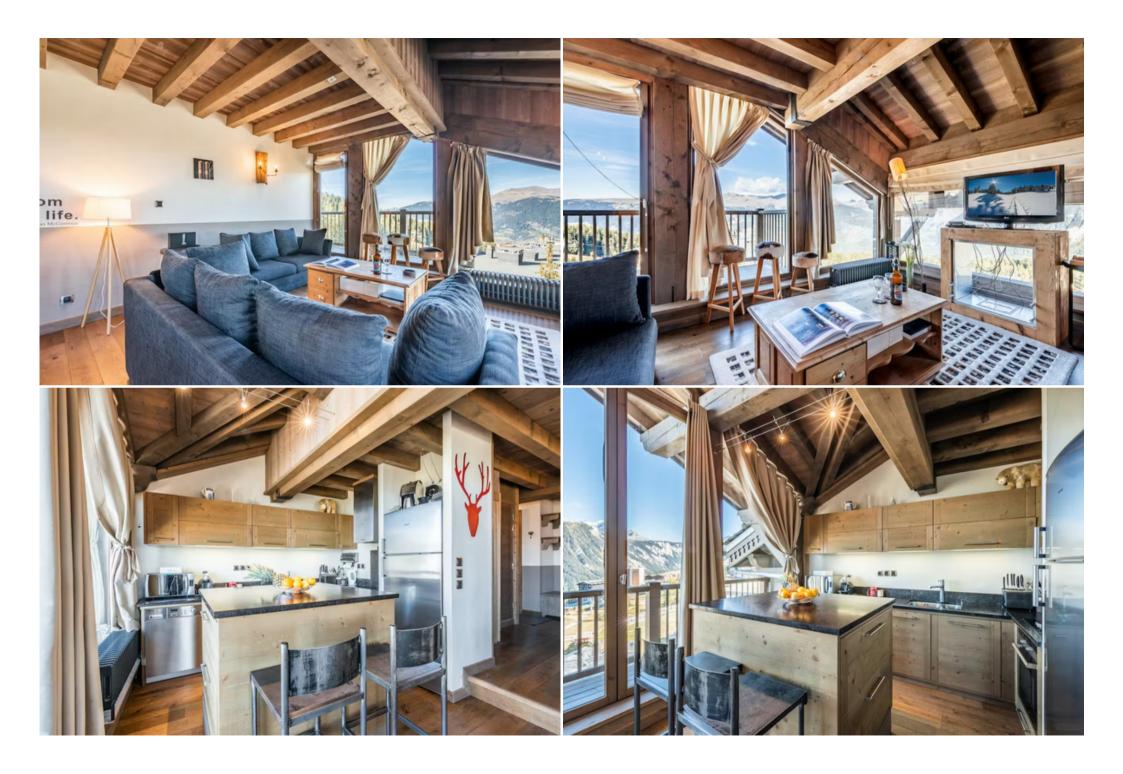

This is a beautiful upscale apartment that offers 3 bedrooms and 3 bathrooms plus a separate WC. Located on the 7th and last floor of the building, it is needles to say that the views of this duplex are spectacular. In the evening, enjoy the view of the valley and the illuminated bell tower. The duplex style and the three balconies are much appreciated. It features a total surface area of 113sqm and can accommodate up to 7 people comfortably. The first and the second bedrooms offer double beds while the third one is equipped with a double bed and 1 single. The apartment is facing East and North.

Needless to say that the property offers all you need for your stay: a fully equipped American kitchen, linen, towels, toiletries in every bathroom, to name a few. Furthermore a covered garage and a ski room are at your disposal. Last but not least, a sauna is available on the lower floor.