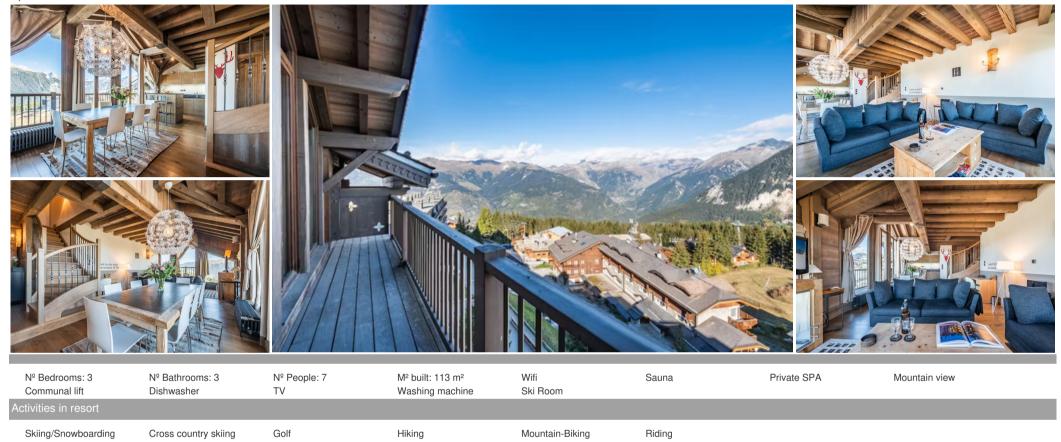

## Dupex apartment La Forêt du Praz Courchevel 1850

France, Courchevel, Courchevel 1850, Plantret

Apartment - REF: TGS-A3355

This apartment is located in the neighborhood of Plantrey, in Courchevel 1850. Located in a premium and modern residency called La Forêt du Praz, it is ideally located by the slopes. The ski school is only 500 meters away and the closest stores are within 300 meters.

This is a beautiful upscale apartment that offers 3 bedrooms and 3 bathrooms plus a separate WC. Located on the 7th and last floor of the building, it is needles to say that the views of this duplex are spectacular. In the evening, enjoy the view of the valley and the illuminated bell tower. The duplex style and the three balconies are much appreciated. It features a total surface area of 113sqm and can accommodate up to 7 people comfortably. The first and the second bedrooms offer double beds while the third one is equipped with a double bed and 1 single. The apartment is facing East and North.

Needless to say that the property offers all you need for your stay: a fully equipped American kitchen, linen, towels, toiletries in every bathroom, to name a few. Furthermore a covered garage and a ski room are at your disposal. Last but not least, a sauna is available on the lower floor.