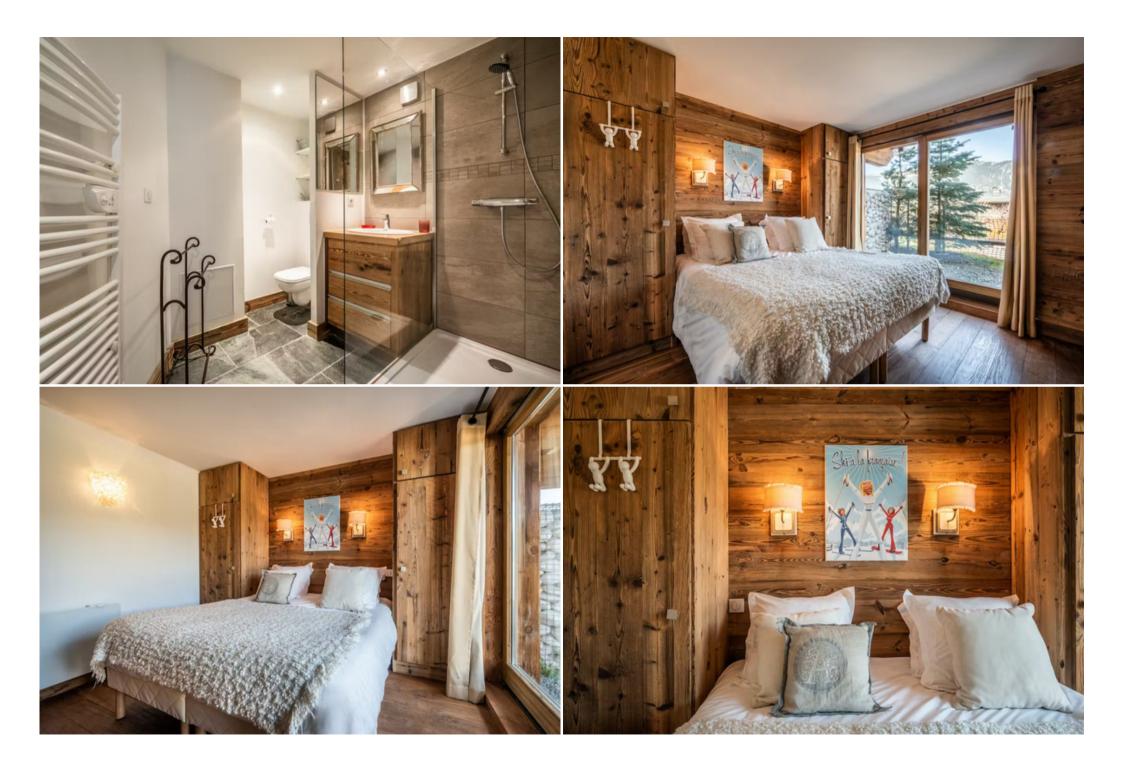

## Apartment in Jean Blanc slope Courchevel 1300 Le Praz

France, Courchevel, Courchevel 1300

Apartment - REF: TGS-A3358

This spacious and thoughtfully designed property features 5 bedrooms and 5 bathrooms so it can easily accommodate 10 people. Needless to say that the property offers all you need for your stay: a fully equipped kitchen, linen, towels, toiletries in every bathroom, to name a few. Furthermore a covered garage with a heated ramp access and a ski room with boot heaters are at your disposal.