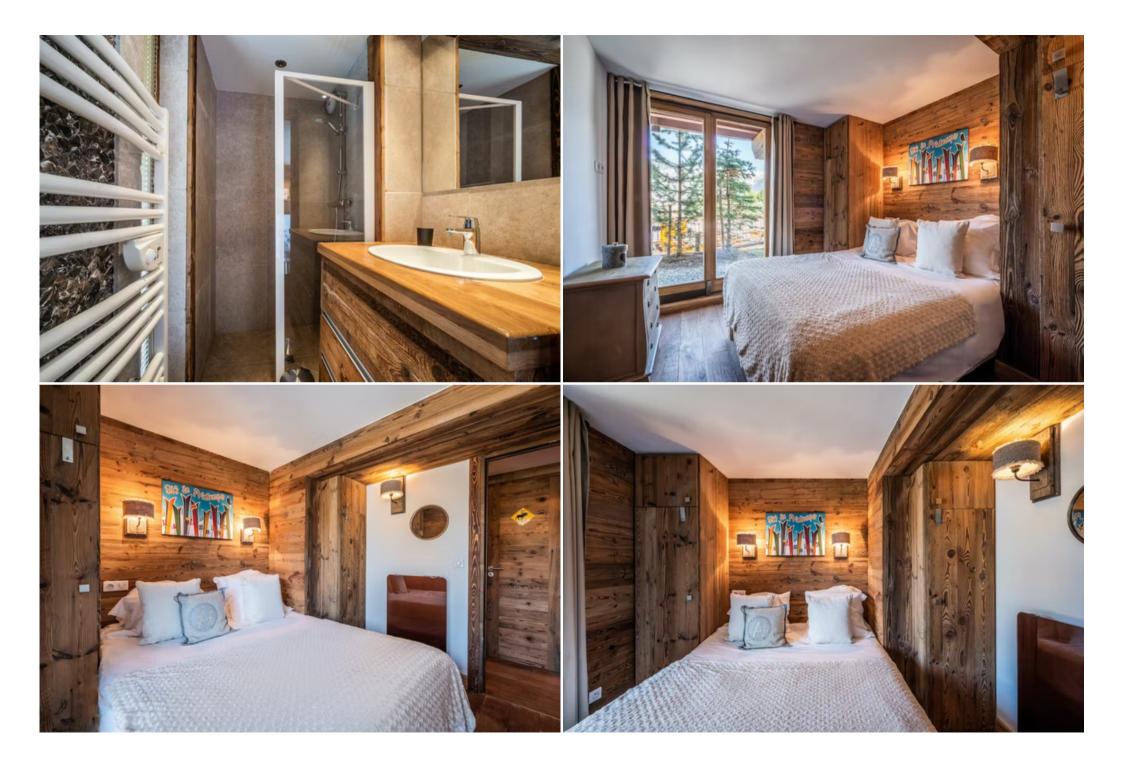

## Apartment in Jean Blanc slope Courchevel 1300 Le Praz

France, Courchevel, Courchevel 1300

Apartment - REF: TGS-A3358

This spacious and thoughtfully designed property features 5 bedrooms and 5 bathrooms so it can easily accommodate 10 people. Needless to say that the property offers all you need for your stay: a fully equipped kitchen, linen, towels, toiletries in every bathroom, to name a few. Furthermore a covered garage with a heated ramp access and a ski room with boot heaters are at your disposal.