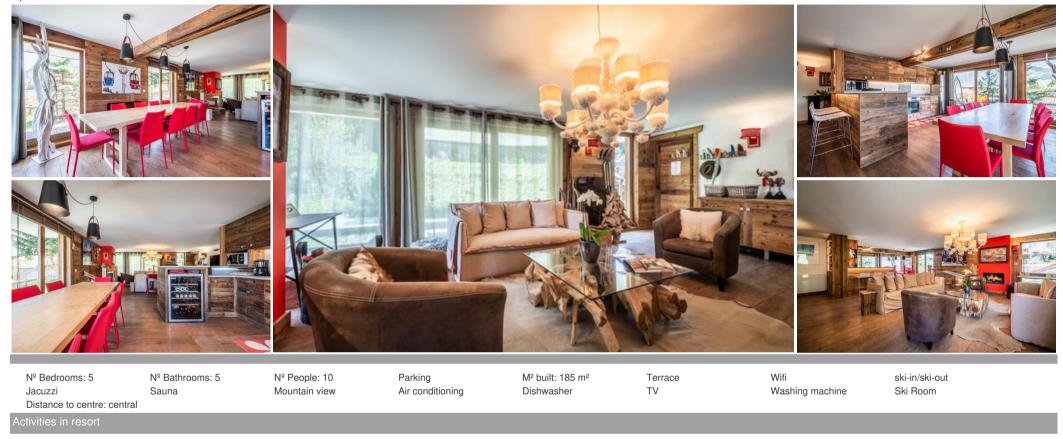

## Apartment in Jean Blanc slope Courchevel 1300 Le Praz

France, Courchevel, Courchevel 1300

Apartment - REF: TGS-A3358

This spacious and thoughtfully designed property features 5 bedrooms and 5 bathrooms so it can easily accommodate 10 people. Needless to say that the property offers all you need for your stay: a fully equipped kitchen, linen, towels, toiletries in every bathroom, to name a few. Furthermore a covered garage with a heated ramp access and a ski room with boot heaters are at your disposal.

The location of the property is convenient, offering good sunlight in each room throughout the day and only 10 minutes away from the center of Le Praz. Located at the foot of Courchevel, Le Praz is a pittoresque French Alpine village filled with beautiful traditional wooden chalets - as it is still quite untouched by the glamour of its neighbour, it has kept a community vibe with a strong permanent population, fair prices and most importantly, its authenticity.