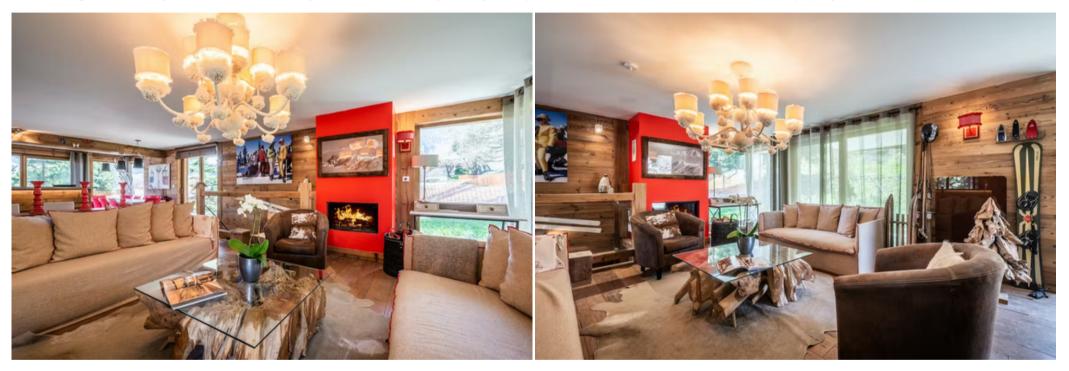

## Apartment in Jean Blanc slope Courchevel 1300 Le Praz

France, Courchevel, Courchevel 1300

Apartment - REF: TGS-A3358

This spacious and thoughtfully designed property features 5 bedrooms and 5 bathrooms so it can easily accommodate 10 people. Needless to say that the property offers all you need for your stay: a fully equipped kitchen, linen, towels, toiletries in every bathroom, to name a few. Furthermore a covered garage with a heated ramp access and a ski room with boot heaters are at your disposal.

enjoy the enchanting surroundings. Additionally, the property offers a great location as it is ski-in/ski-out, and benefits from a private hot tub and sauna.

- There is no front desk on this site. That being said, all of our properties are equipped with a digicode and your access code will be sent to you via email and text message one day prior to your arrival. In case you need any assistance, we have on-the-ground staff.
- It is located by the slopes but slightly off-center from Le Praz, approximately 10 minutes walk away.
- End-of-stay cleaning is included and you have the option to benefit from cleaning and laundry services during your stay on request, as a supplement. Linen (sheets, pillowcases and bed covers), towels and bath mats are provided.
- Our neighbours are really nice locals known to be early birds, therefore we kindly remind you that parties and other loud festivities are not allowed in the property.