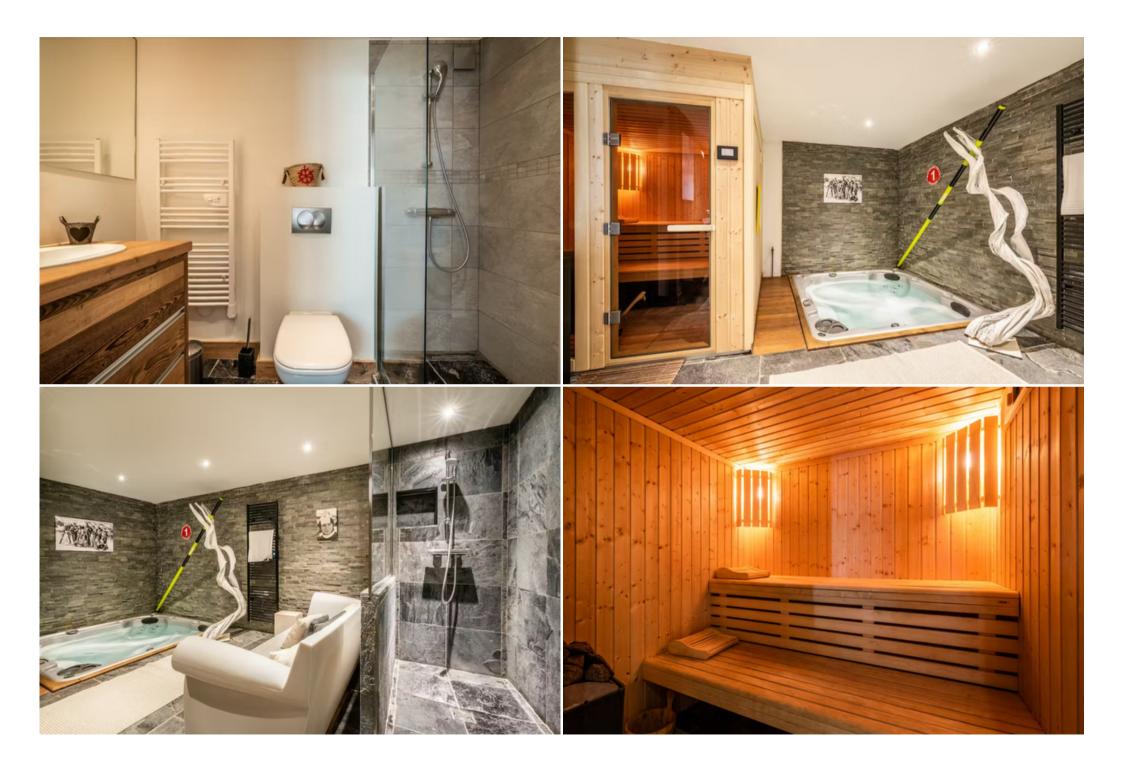

## Apartment in Jean Blanc slope Courchevel 1300 Le Praz

France, Courchevel, Courchevel 1300

Apartment - REF: TGS-A3358

This spacious and thoughtfully designed property features 5 bedrooms and 5 bathrooms so it can easily accommodate 10 people. Needless to say that the property offers all you need for your stay: a fully equipped kitchen, linen, towels, toiletries in every bathroom, to name a few. Furthermore a covered garage with a heated ramp access and a ski room with boot heaters are at your disposal.

enjoy the enchanting surroundings. Additionally, the property offers a great location as it is ski-in/ski-out, and benefits from a private hot tub and sauna.

- There is no front desk on this site. That being said, all of our properties are equipped with a digicode and your access code will be sent to you via email and text message one day prior to your arrival. In case you need any assistance, we have on-the-ground staff.
- It is located by the slopes but slightly off-center from Le Praz, approximately 10 minutes walk away.
- End-of-stay cleaning is included and you have the option to benefit from cleaning and laundry services during your stay on request, as a supplement. Linen (sheets, pillowcases and bed covers), towels and bath mats are provided.
- Our neighbours are really nice locals known to be early birds, therefore we kindly remind you that parties and other loud festivities are not allowed in the property.