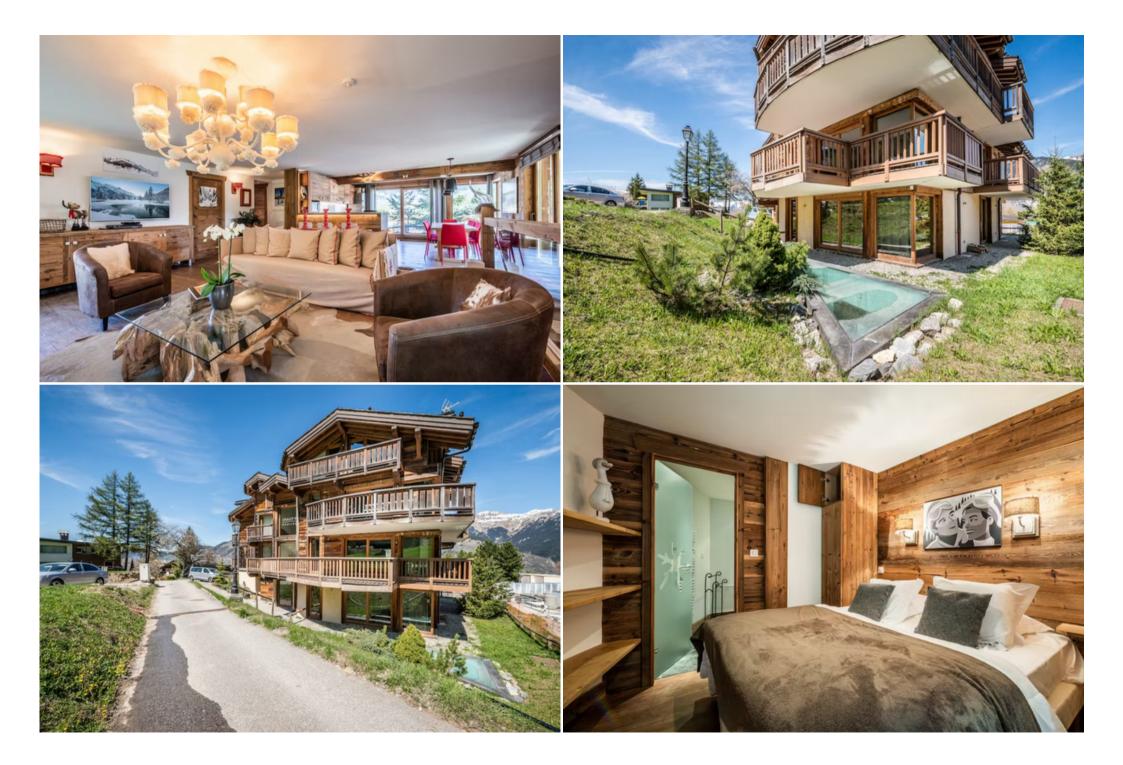

## Apartment in Jean Blanc slope Courchevel 1300 Le Praz

France, Courchevel, Courchevel 1300

Apartment - REF: TGS-A3358

This spacious and thoughtfully designed property features 5 bedrooms and 5 bathrooms so it can easily accommodate 10 people. Needless to say that the property offers all you need for your stay: a fully equipped kitchen, linen, towels, toiletries in every bathroom, to name a few. Furthermore a covered garage with a heated ramp access and a ski room with boot heaters are at your disposal.

enjoy the enchanting surroundings. Additionally, the property offers a great location as it is ski-in/ski-out, and benefits from a private hot tub and sauna.

- There is no front desk on this site. That being said, all of our properties are equipped with a digicode and your access code will be sent to you via email and text message one day prior to your arrival. In case you need any assistance, we have on-the-ground staff.
- It is located by the slopes but slightly off-center from Le Praz, approximately 10 minutes walk away.
- End-of-stay cleaning is included and you have the option to benefit from cleaning and laundry services during your stay on request, as a supplement. Linen (sheets, pillowcases and bed covers), towels and bath mats are provided.
- Our neighbours are really nice locals known to be early birds, therefore we kindly remind you that parties and other loud festivities are not allowed in the property.