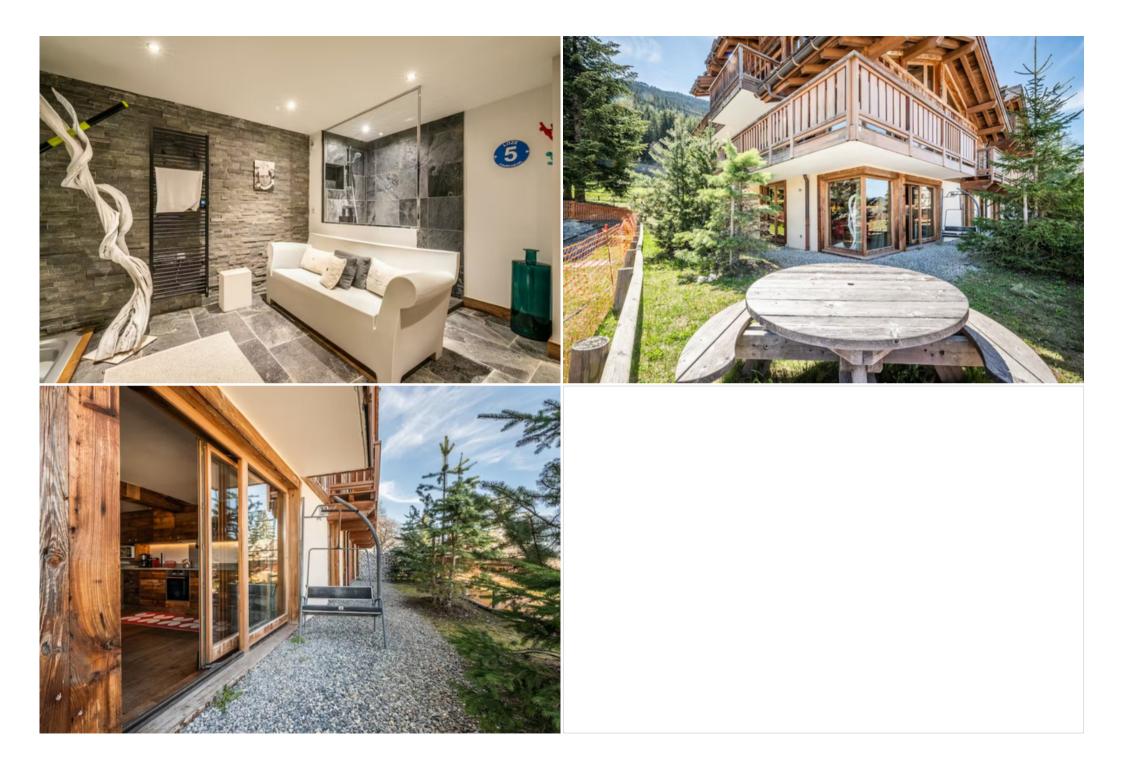

## Apartment in Jean Blanc slope Courchevel 1300 Le Praz

France, Courchevel, Courchevel 1300

Apartment - REF: TGS-A3358

This spacious and thoughtfully designed property features 5 bedrooms and 5 bathrooms so it can easily accommodate 10 people. Needless to say that the property offers all you need for your stay: a fully equipped kitchen, linen, towels, toiletries in every bathroom, to name a few. Furthermore a covered garage with a heated ramp access and a ski room with boot heaters are at your disposal.

The location of the property is convenient, offering good sunlight in each room throughout the day and only 10 minutes away from the center of Le Praz. Located at the foot of Courchevel, Le Praz is a pittoresque French Alpine village filled with beautiful traditional wooden chalets - as it is still quite untouched by the glamour of its neighbour, it has kept a community vibe with a strong permanent population, fair prices and most importantly, its authenticity.