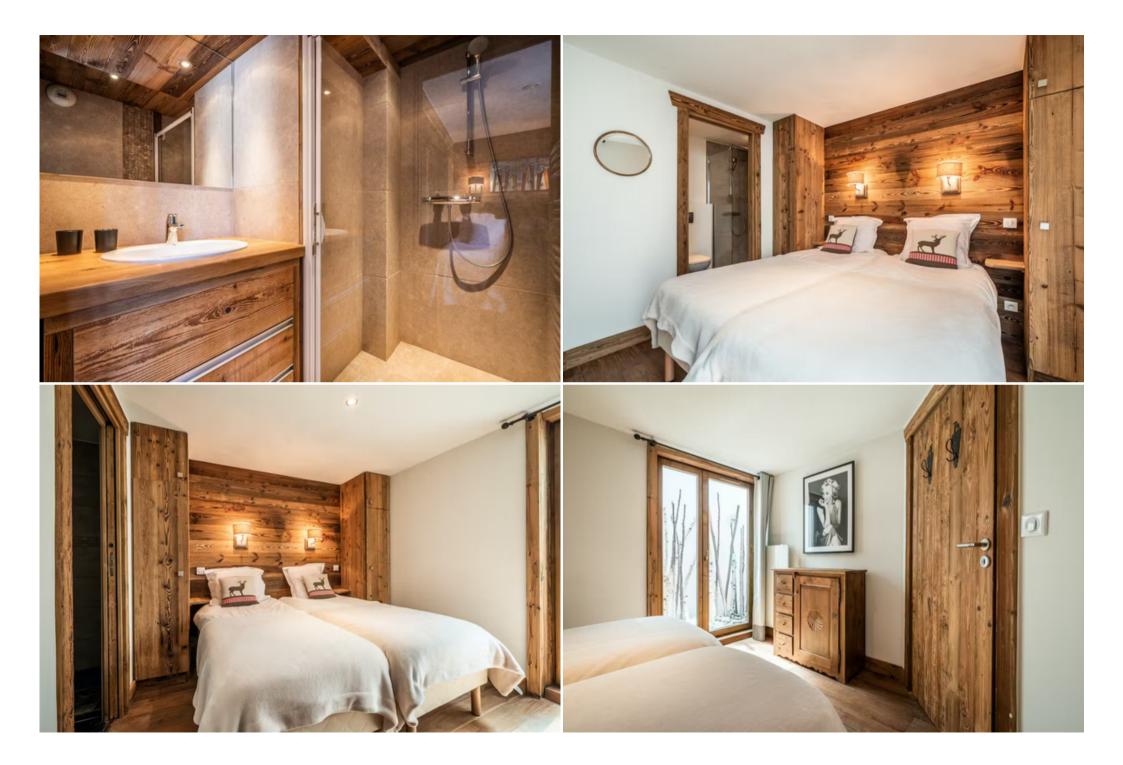

## Apartment in Jean Blanc slope Courchevel 1300 Le Praz

France, Courchevel, Courchevel 1300

Apartment - REF: TGS-A3358

This spacious and thoughtfully designed property features 5 bedrooms and 5 bathrooms so it can easily accommodate 10 people. Needless to say that the property offers all you need for your stay: a fully equipped kitchen, linen, towels, toiletries in every bathroom, to name a few. Furthermore a covered garage with a heated ramp access and a ski room with boot heaters are at your disposal.