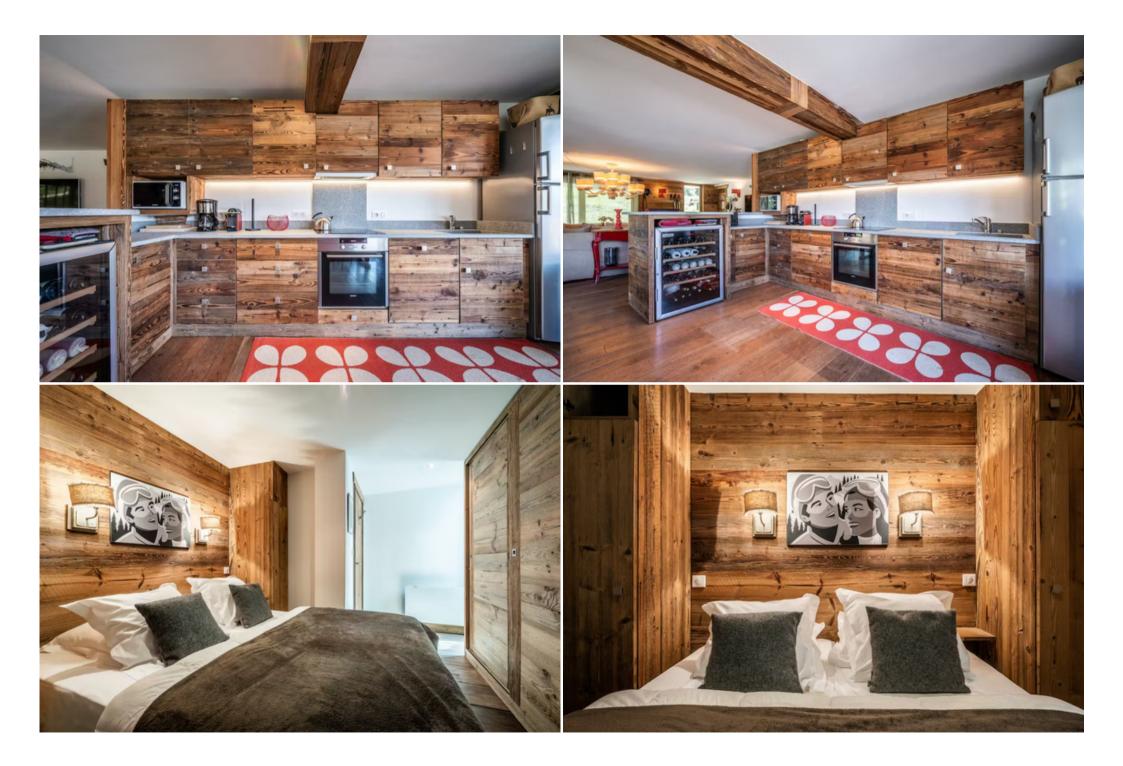

## Apartment in Jean Blanc slope Courchevel 1300 Le Praz

France, Courchevel, Courchevel 1300

Apartment - REF: TGS-A3358

This spacious and thoughtfully designed property features 5 bedrooms and 5 bathrooms so it can easily accommodate 10 people. Needless to say that the property offers all you need for your stay: a fully equipped kitchen, linen, towels, toiletries in every bathroom, to name a few. Furthermore a covered garage with a heated ramp access and a ski room with boot heaters are at your disposal.