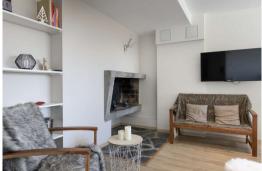

## Modern decoration and a beautiful view in Chenus

France, Courchevel, Courchevel 1850, Chenus

Apartment - REF: TGS-A3361

| Nº Bedrooms: 3<br>Mountain view | Nº Bathrooms: 2<br>Communal lift | Nº People: 6<br>Dishwasher | Parking<br>TV | M² built: 50 m²<br>Washing machine | Wifi<br>Ski Room | ski-in/ski-out Fireplace Distance to centre: central |
|---------------------------------|----------------------------------|----------------------------|---------------|------------------------------------|------------------|------------------------------------------------------|
| Activities in resort            |                                  |                            |               |                                    |                  |                                                      |
| Skiing/Snowboardir              | ng Cycling                       | Cross country skiing       | Golf          | Hiking                             | Mountain-Biking  | Riding                                               |

Modern decoration and a beautiful view of the resort for this completely renovated flat! 50m2 - Courchevel 1850 - sleeps 4 - Chenus sector

## It comprises:

- A living room
- A fully-equipped kitchen with dining table,
- A terrace,
- A double bedroom with 160 x 190 bed and wardrobe
- A twin bedroom with 2 single beds (80 x 190) or a double bed (160 x 190) (please indicate your preference when booking)
- A shower room,
- Separate toilet