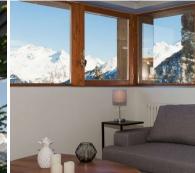

## Modern decoration and a beautiful view in Chenus

France, Courchevel, Courchevel 1850, Chenus

Apartment - REF: TGS-A3361

| Nº Bedrooms: 3<br>Mountain view | Nº Bathrooms: 2<br>Communal lift | Nº People: 6<br>Dishwasher | Parking<br>TV | M² built: 50 m²<br>Washing machine | Wifi<br>Ski Room | ski-in/ski-out Fireplace Distance to centre: central |
|---------------------------------|----------------------------------|----------------------------|---------------|------------------------------------|------------------|------------------------------------------------------|
| Activities in resort            |                                  |                            |               |                                    |                  |                                                      |
| Skiing/Snowboardir              | ng Cycling                       | Cross country skiing       | Golf          | Hiking                             | Mountain-Biking  | Riding                                               |

Modern decoration and a beautiful view of the resort for this completely renovated flat! 50m2 - Courchevel 1850 - sleeps 4 - Chenus sector

## It comprises:

- A living room
- A fully-equipped kitchen with dining table,
- A terrace,
- A double bedroom with 160 x 190 bed and wardrobe
- A twin bedroom with 2 single beds (80 x 190) or a double bed (160 x 190) (please indicate your preference when booking)
- A shower room,
- Separate toilet