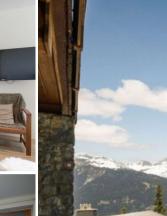

## Modern decoration and a beautiful view in Chenus

France, Courchevel, Courchevel 1850, Chenus

Apartment - REF: TGS-A3361

| Nº Bedrooms: 3<br>Mountain view | Nº Bathrooms: 2<br>Communal lift | Nº People: 6<br>Dishwasher | Parking<br>TV | M² built: 50 m²<br>Washing machine | Wifi<br>Ski Room | ski-in/ski-out Fireplace Distance to centre: central |
|---------------------------------|----------------------------------|----------------------------|---------------|------------------------------------|------------------|------------------------------------------------------|
| Activities in resort            |                                  |                            |               |                                    |                  |                                                      |
| Skiing/Snowboardir              | ng Cycling                       | Cross country skiing       | Golf          | Hiking                             | Mountain-Biking  | Riding                                               |

Modern decoration and a beautiful view of the resort for this completely renovated flat! 50m2 - Courchevel 1850 - sleeps 4 - Chenus sector