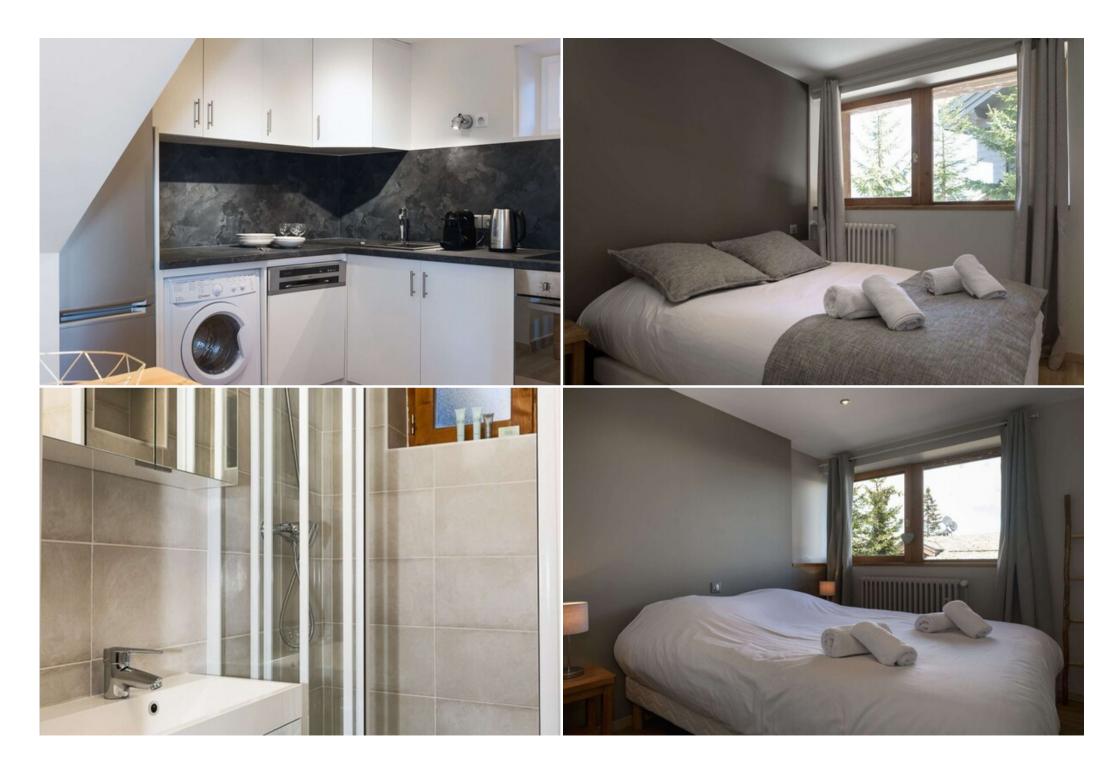

## It comprises:

- A living room
- A fully-equipped kitchen with dining table,
- A terrace,
- A double bedroom with 160 x 190 bed and wardrobe
- A twin bedroom with 2 single beds (80 x 190) or a double bed (160 x 190) (please indicate your preference when booking)
- A shower room,
- Separate toilet