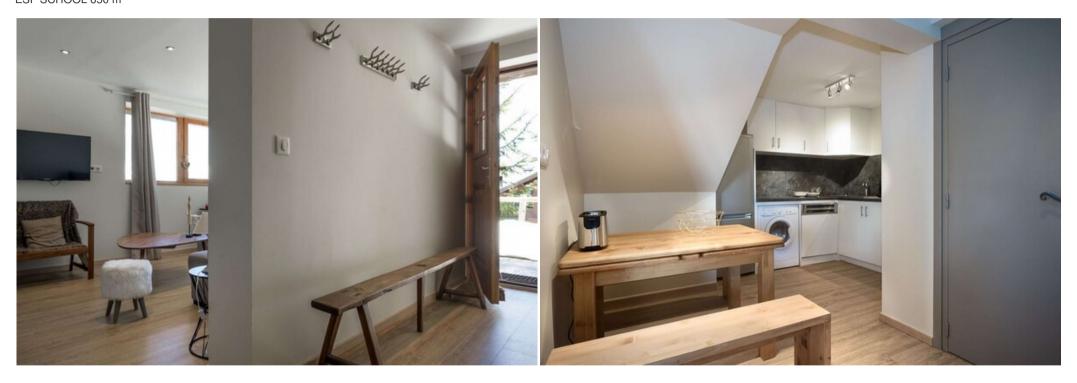

## It comprises:

- A living room
- A fully-equipped kitchen with dining table,
- A terrace,
- A double bedroom with 160 x 190 bed and wardrobe
- A twin bedroom with 2 single beds (80 x 190) or a double bed (160 x 190) (please indicate your preference when booking)
- A shower room,
- Separate toilet

Ski lift central 650 m Courchevel 1850 centre 650 m Shops 350 m Ski Piste 50 m ESF SCHOOL 650 m