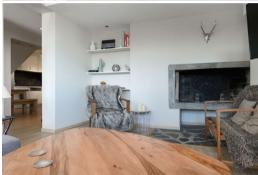

## It comprises:

- A living room
- A fully-equipped kitchen with dining table,
- A terrace,
- A double bedroom with 160 x 190 bed and wardrobe
- A twin bedroom with 2 single beds (80 x 190) or a double bed (160 x 190) (please indicate your preference when booking)
- A shower room,
- Separate toilet