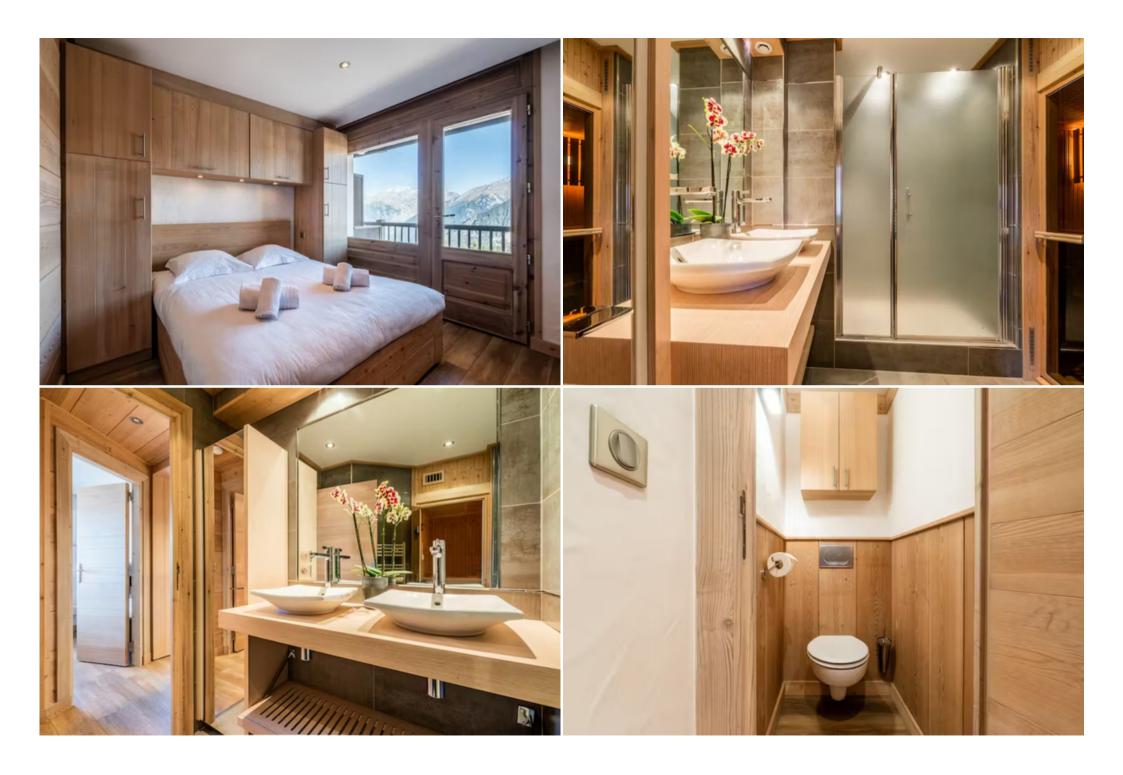

Riding

It is a beautiful upscale apartment that offers 3 bedrooms and 2 bathrooms (one of which is ensuite) plus a separate toilet. Located on the 4th floor of the building, it comfortably accommodates 4 adults and 2 children. It features a total surface area of 63sqm and was recently refurbished. The first and the second bedrooms offer double beds while the third one is equipped with single bunk beds.

Mountain-Biking

The property offers all you need for your stay: a fully equipped open kitchen, linen, towels, toiletries in every bathroom, to name a few. Furthermore a covered garage and two private ski lockers are at your disposal. Last but not least, a private sauna is at your disposal.