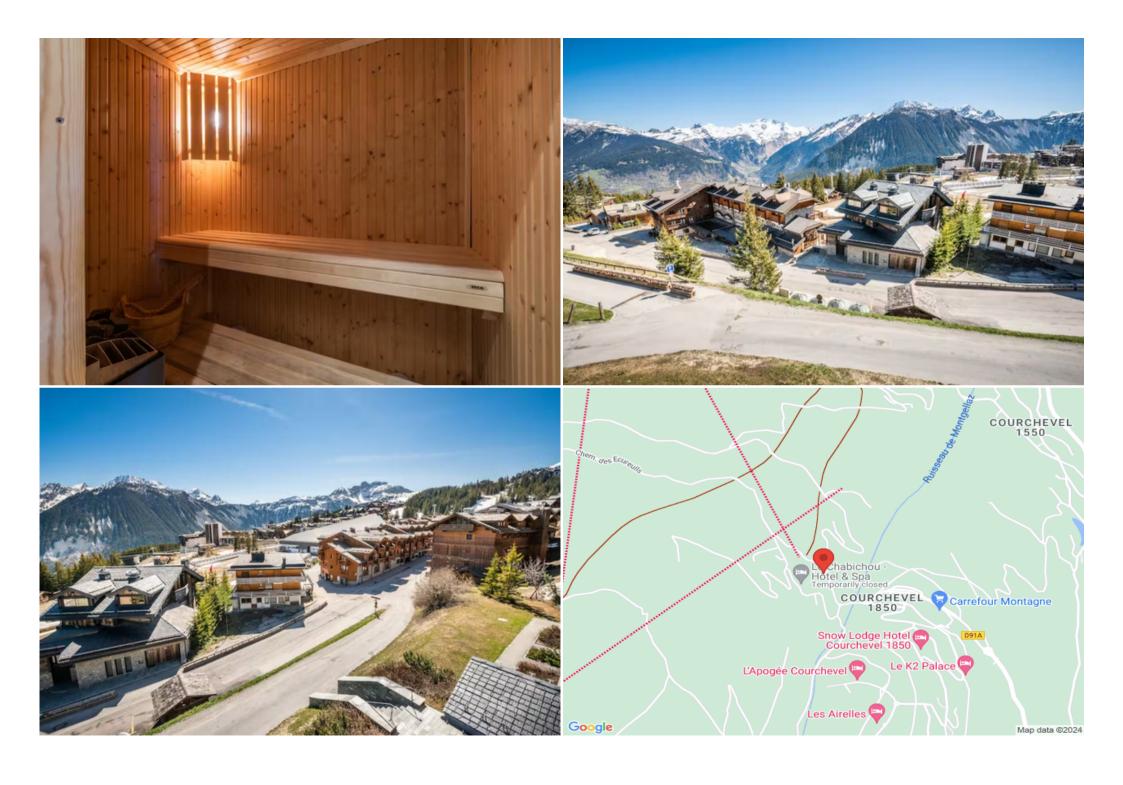

## Apartment that resides at the zenith of Courchevel 1850

France, Courchevel, Courchevel 1850

Apartment - REF: TGS-A3362

In this apartment, you are at the very top of Courchevel. Not only is this residency located in Courchevel 1850 (i.e. 1850 meters above sea level), you are also on the upper part of this area of the resort. Needless to say that the view is therefore breathtaking. The location offers other benefits: ski-in and ski-out is guaranteed; also, the ski school is just across and last but not least, there are plenty of options for outdoor activities nearby, such as the "Chemin des ecureuils" (literally the "squirrels path") for hikes in summer or cross-country skiing and snowshoeing in winter.

Mountain-Biking

The property offers all you need for your stay: a fully equipped open kitchen, linen, towels, toiletries in every bathroom, to name a few. Furthermore a covered garage and two private ski lockers are at your disposal. Last but not least, a private sauna is at your disposal.