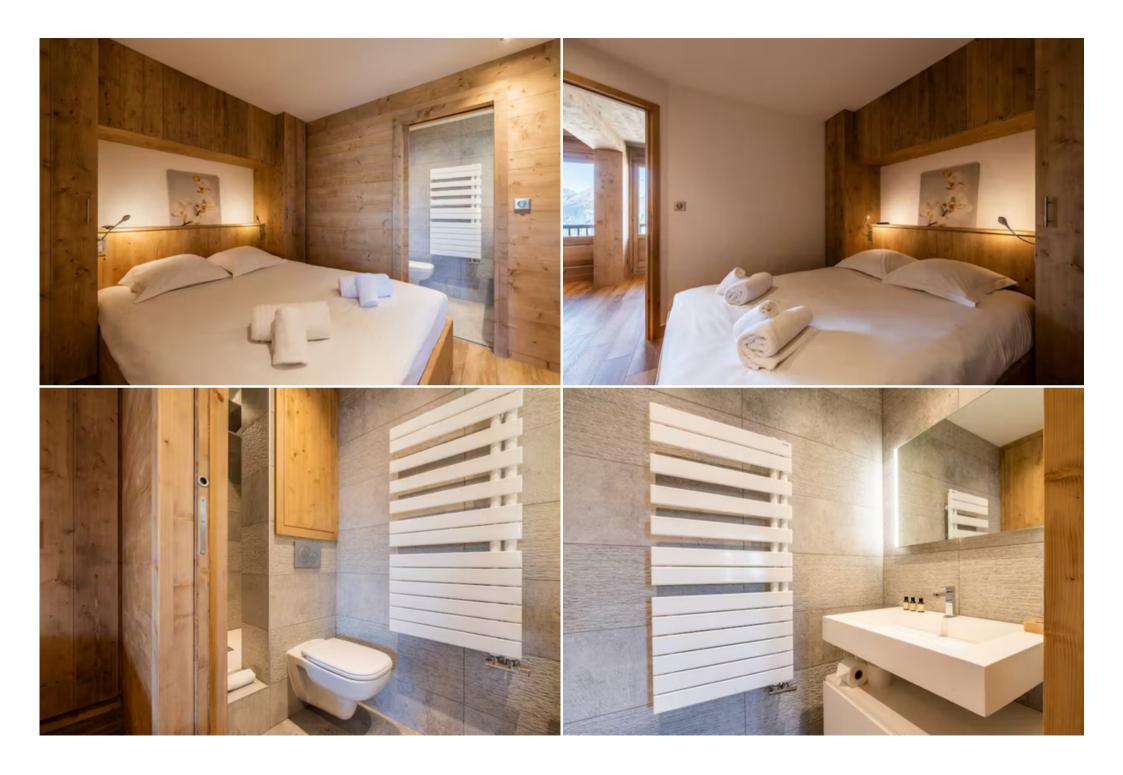

Riding

It is a beautiful upscale apartment that offers 3 bedrooms and 2 bathrooms (one of which is ensuite) plus a separate toilet. Located on the 4th floor of the building, it comfortably accommodates 4 adults and 2 children. It features a total surface area of 63sqm and was recently refurbished. The first and the second bedrooms offer double beds while the third one is equipped with single bunk beds.

Mountain-Biking

The property offers all you need for your stay: a fully equipped open kitchen, linen, towels, toiletries in every bathroom, to name a few. Furthermore a covered garage and two private ski lockers are at your disposal. Last but not least, a private sauna is at your disposal.