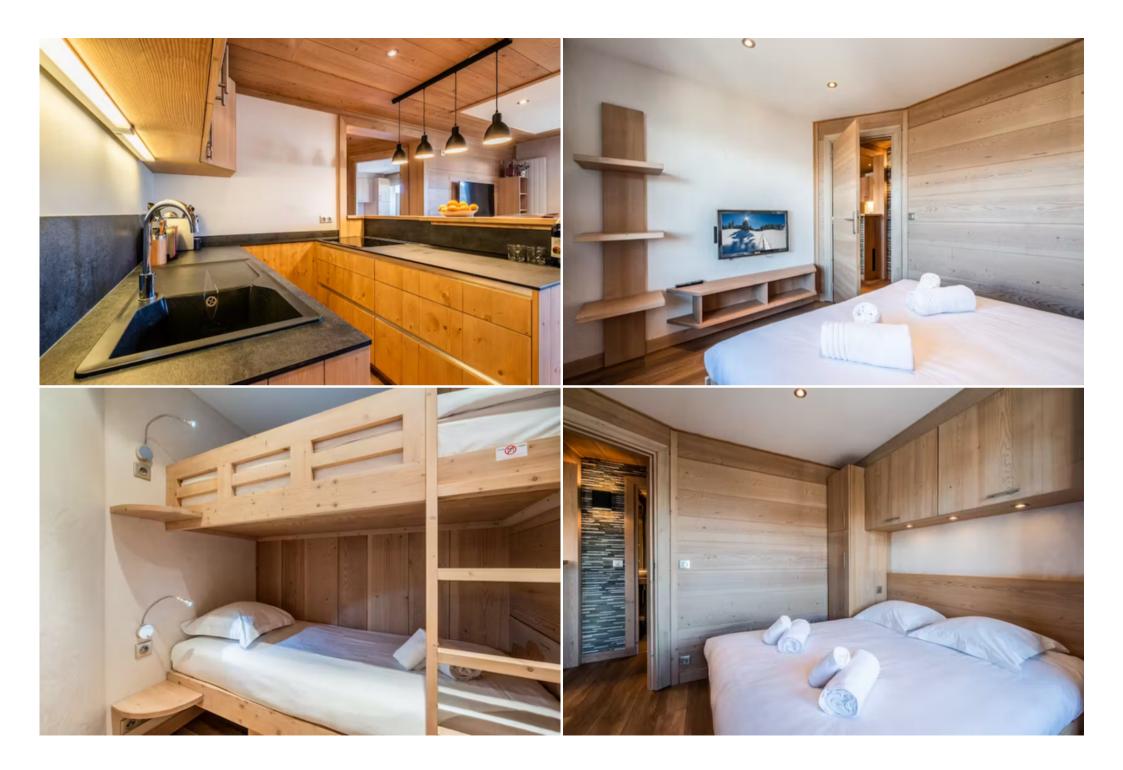

Riding

It is a beautiful upscale apartment that offers 3 bedrooms and 2 bathrooms (one of which is ensuite) plus a separate toilet. Located on the 4th floor of the building, it comfortably accommodates 4 adults and 2 children. It features a total surface area of 63sqm and was recently refurbished. The first and the second bedrooms offer double beds while the third one is equipped with single bunk beds.

Mountain-Biking

The property offers all you need for your stay: a fully equipped open kitchen, linen, towels, toiletries in every bathroom, to name a few. Furthermore a covered garage and two private ski lockers are at your disposal. Last but not least, a private sauna is at your disposal.