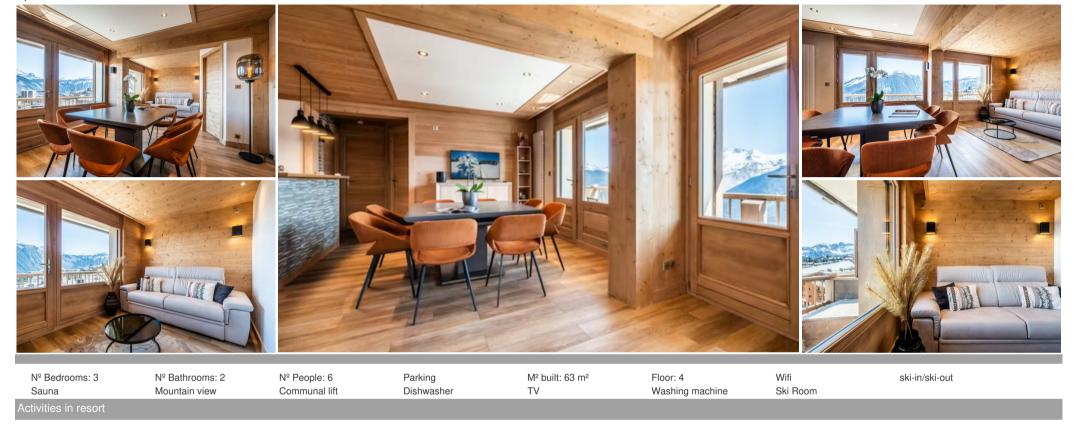

## Apartment that resides at the zenith of Courchevel 1850

France, Courchevel, Courchevel 1850

Apartment - REF: TGS-A3362

In this apartment, you are at the very top of Courchevel. Not only is this residency located in Courchevel 1850 (i.e. 1850 meters above sea level), you are also on the upper part of this area of the resort. Needless to say that the view is therefore breathtaking. The location offers other benefits: ski-in and ski-out is guaranteed; also, the ski school is just across and last but not least, there are plenty of options for outdoor activities nearby, such as the "Chemin des ecureuils" (literally the "squirrels path") for hikes in summer or cross-country skiing and snowshoeing in winter.

Riding

It is a beautiful upscale apartment that offers 3 bedrooms and 2 bathrooms (one of which is ensuite) plus a separate toilet. Located on the 4th floor of the building, it comfortably accommodates 4 adults and 2 children. It features a total surface area of 63sqm and was recently refurbished. The first and the second bedrooms offer double beds while the third one is equipped with single bunk beds.

Mountain-Biking

The property offers all you need for your stay: a fully equipped open kitchen, linen, towels, toiletries in every bathroom, to name a few. Furthermore a covered garage and two private ski lockers are at your disposal. Last but not least, a private sauna is at your disposal.