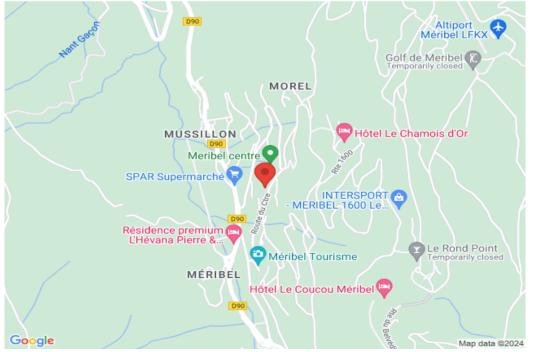

## New apartment in the heart of the resort Méribel

France, Méribel

Apartment - REF: TGS-A3368

Brand new 70m² flat just a stone's throw from the resort centre.

Located on the 1st floor of the brand new and prestigious "Isba" residence, you can enjoy incredible views of the peaks and access to the slopes and shops in just 3 minutes on foot. It comprises a double room with a connecting cabin + a cabin room and can accommodate up to 8 people.

## Benefits of this accommodation:

- Access to the resort centre 200m away
- Uninterrupted view of the summits
- Nordic bath on the 25 m<sup>2</sup> terrace, garden furniture
- 2 covered parking spaces, one with an electric hook-up point
- WIFI