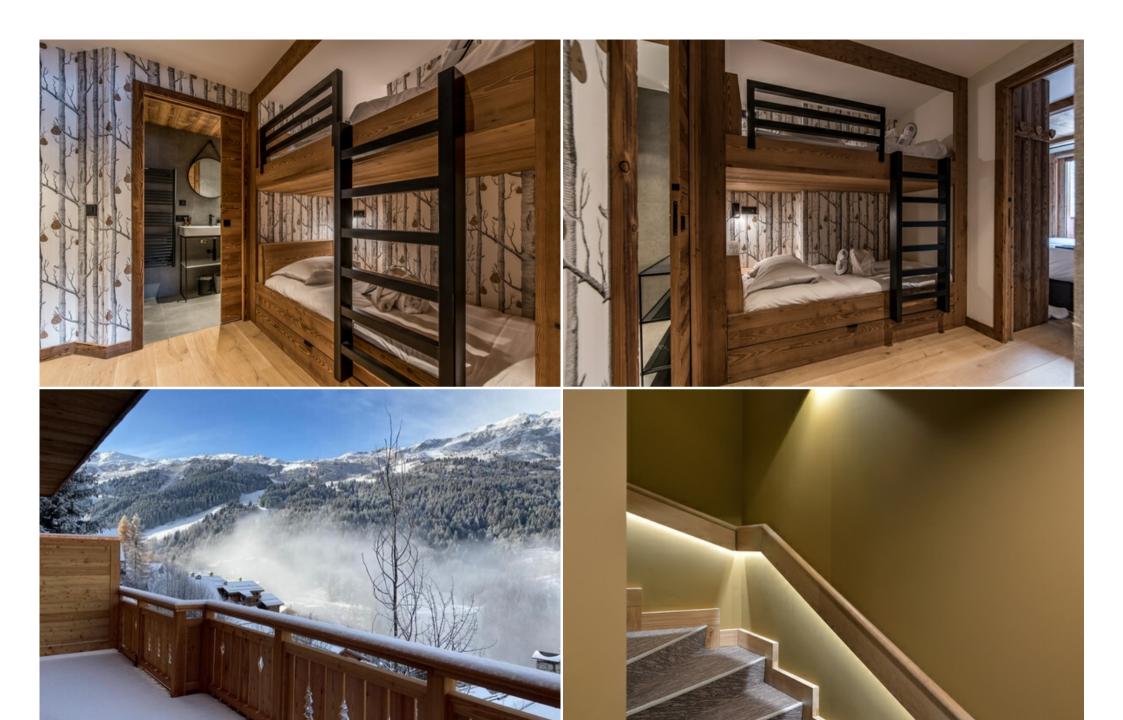

## New apartment in the heart of the resort Méribel

France, Méribel

Apartment - REF: TGS-A3368

Brand new 70m² flat just a stone's throw from the resort centre.

Located on the 1st floor of the brand new and prestigious "Isba" residence, you can enjoy incredible views of the peaks and access to the slopes and shops in just 3 minutes on foot. It comprises a double room with a connecting cabin + a cabin room and can accommodate up to 8 people.

## Benefits of this accommodation:

- Access to the resort centre 200m away
- Uninterrupted view of the summits
- Nordic bath on the 25 m<sup>2</sup> terrace, garden furniture
- 2 covered parking spaces, one with an electric hook-up point
- WIFI