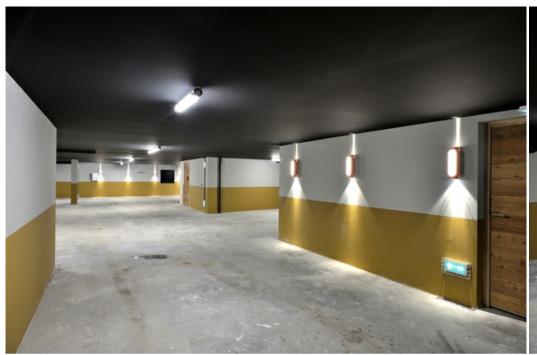

## Benefits of this accommodation:

- Access to the resort centre 200m away
- Uninterrupted view of the summits
- Nordic bath on the 25 m<sup>2</sup> terrace, garden furniture
- 2 covered parking spaces, one with an electric hook-up point
- WIFI