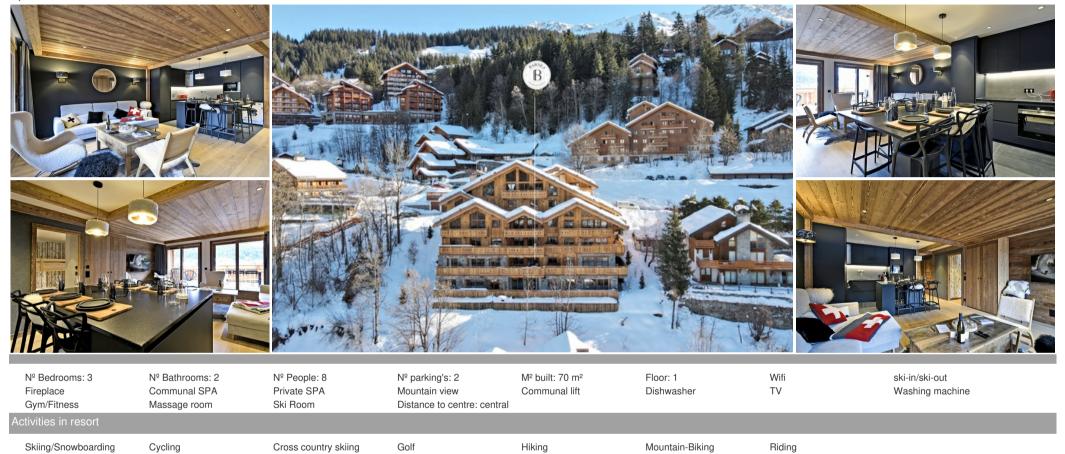

## New apartment in the heart of the resort Méribel

France, Méribel

Apartment - REF: TGS-A3368

Brand new 70m² flat just a stone's throw from the resort centre.

Located on the 1st floor of the brand new and prestigious "Isba" residence, you can enjoy incredible views of the peaks and access to the slopes and shops in just 3 minutes on foot. It comprises a double room with a connecting cabin + a cabin room and can accommodate up to 8 people.

## Benefits of this accommodation:

- Access to the resort centre 200m away
- Uninterrupted view of the summits
- Nordic bath on the 25 m<sup>2</sup> terrace, garden furniture
- 2 covered parking spaces, one with an electric hook-up point
- WIFI