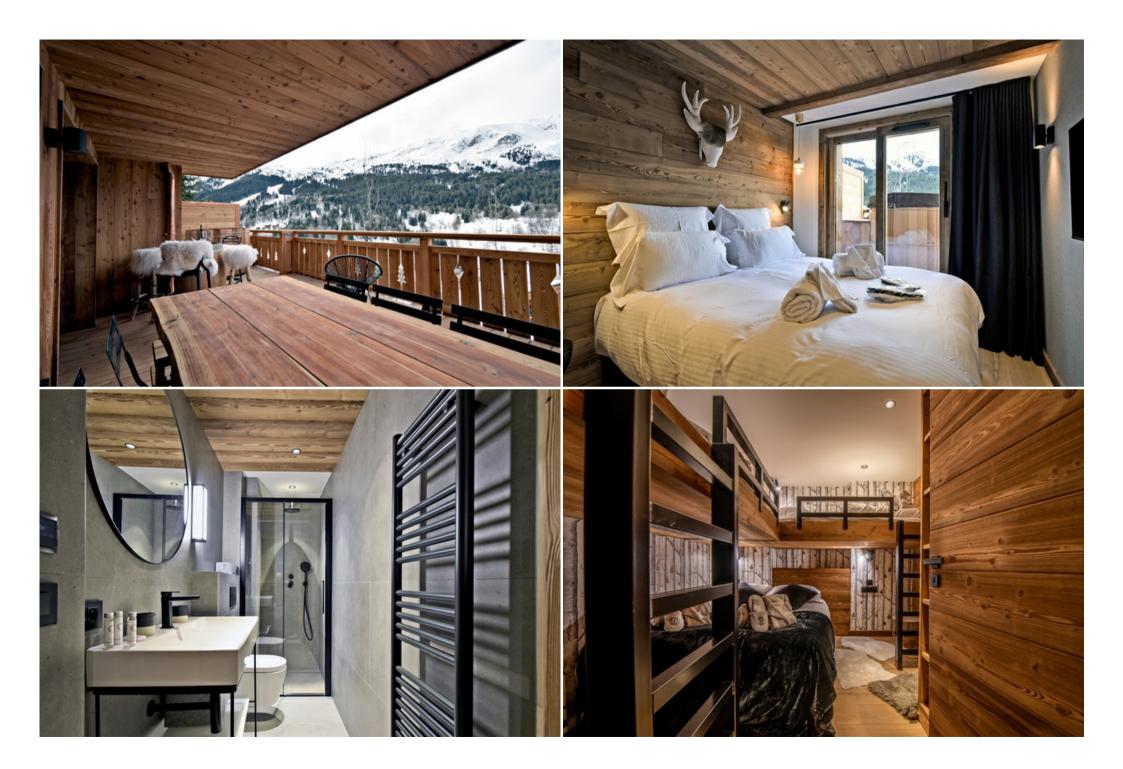

## New apartment in the heart of the resort Méribel

France, Méribel

Apartment - REF: TGS-A3368

Brand new 70m² flat just a stone's throw from the resort centre.

Located on the 1st floor of the brand new and prestigious "Isba" residence, you can enjoy incredible views of the peaks and access to the slopes and shops in just 3 minutes on foot. It comprises a double room with a connecting cabin + a cabin room and can accommodate up to 8 people.

## Benefits of this accommodation:

- Access to the resort centre 200m away
- Uninterrupted view of the summits
- Nordic bath on the 25 m<sup>2</sup> terrace, garden furniture
- 2 covered parking spaces, one with an electric hook-up point
- WIFI