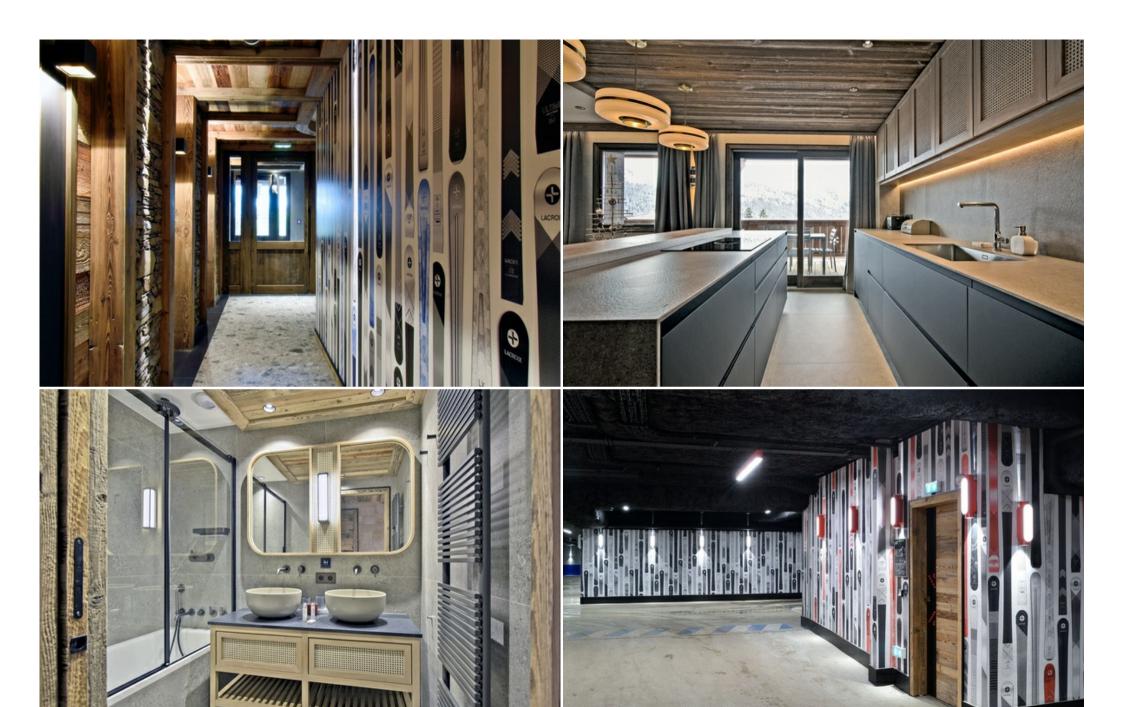

## Property layout

- Entrance with storage space
- Kitchen open to the dining room
- Living room with television and fireplace
- West-facing balcony with a breathtaking view of the peaks
- Guest toilet
- Bedroom 1: double bed, television and shower room with toilet
- Bedroom 2: double bed and television (possibility of 2 beds of 80cm or 1 bed of 160cm)
- Bathroom with bathtub
- Room 3: double bed and television