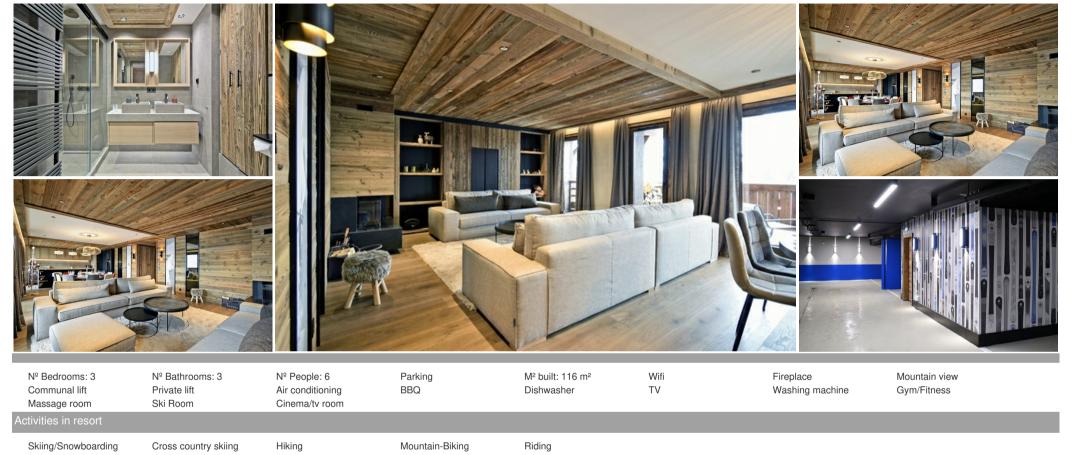

## Magnificent apartment named with a surface of 116 m<sup>2</sup>, locate

France, Méribel

Apartment - REF: TGS-A3369

Magnificent apartment named with a surface of 116 m², located at the Rond-Point des Pistes, close to the slopes and the ski schools. On the second floor of the brand new and prestigious residence "Le Village de l'Orée", you can enjoy an incredible view on the summits.

It is composed of 3 bedrooms and can accommodate up to 6 people.

## The advantages of the accommodation:

- Access to the ski slopes and to the ESF at 65m
- Méribus shuttle bus stop at 60m
- Unobstructed view on the summits
- Fireplace (firewood included)
- 2 private parking spaces
- WIFI

## Property layout

- Entrance with storage space
- Kitchen open to the dining room
- Living room with television and fireplace
- West-facing balcony with a breathtaking view of the peaks
- Guest toilet
- Bedroom 1: double bed, television and shower room with toilet
- Bedroom 2: double bed and television (possibility of 2 beds of 80cm or 1 bed of 160cm)
- Bathroom with bathtub
- Room 3: double bed and television