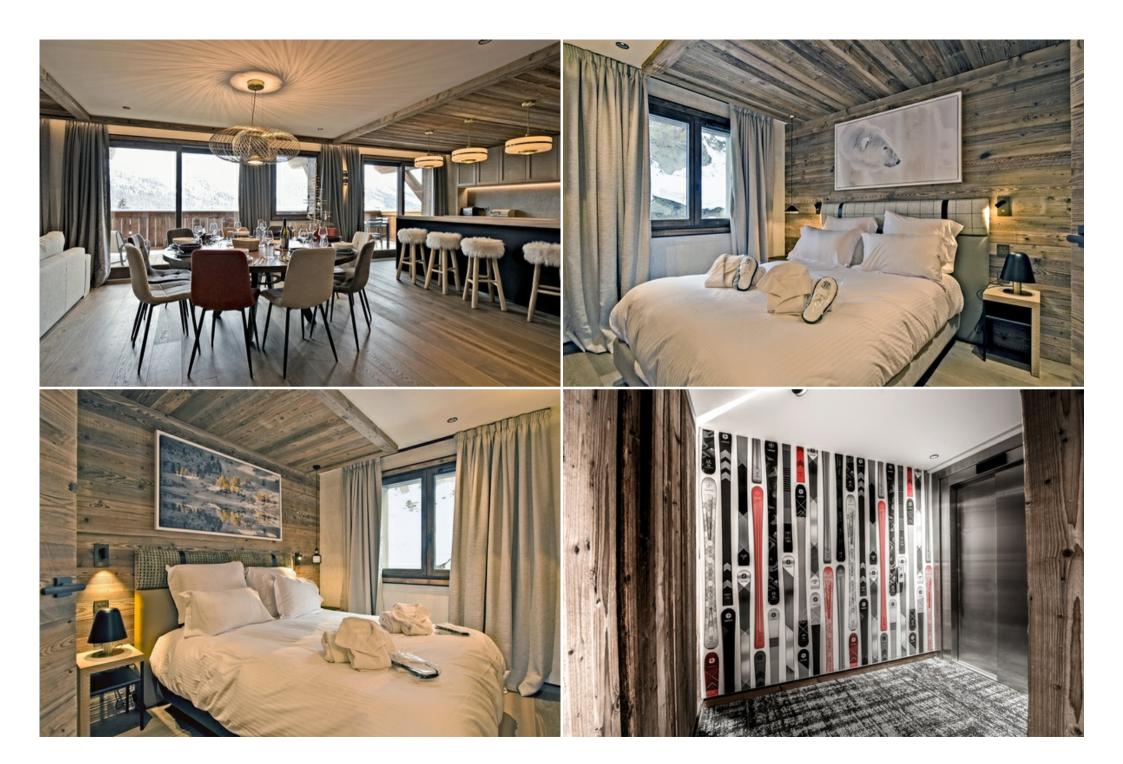

## Property layout

- Entrance with storage space
- Kitchen open to the dining room
- Living room with television and fireplace
- West-facing balcony with a breathtaking view of the peaks
- Guest toilet
- Bedroom 1: double bed, television and shower room with toilet
- Bedroom 2: double bed and television (possibility of 2 beds of 80cm or 1 bed of 160cm)
- Bathroom with bathtub
- Room 3: double bed and television