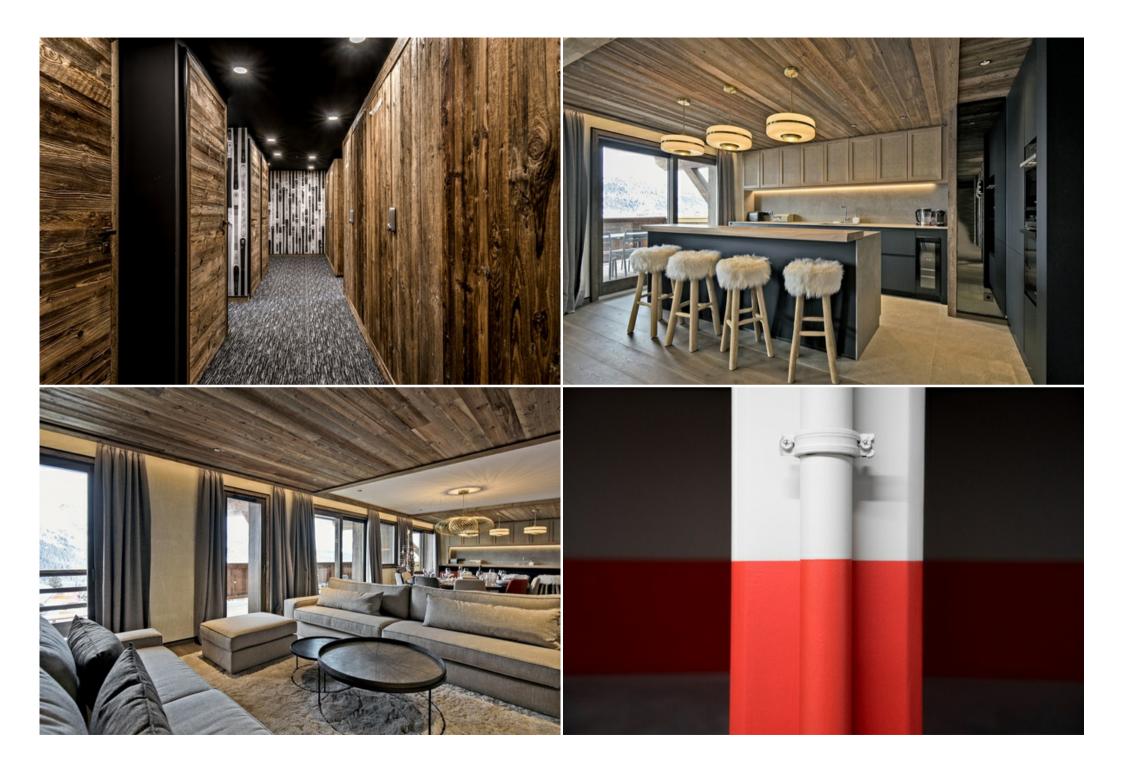

## Property layout

- Entrance with storage space
- Kitchen open to the dining room
- Living room with television and fireplace
- West-facing balcony with a breathtaking view of the peaks
- Guest toilet
- Bedroom 1: double bed, television and shower room with toilet
- Bedroom 2: double bed and television (possibility of 2 beds of 80cm or 1 bed of 160cm)
- Bathroom with bathtub
- Room 3: double bed and television

## Services included:

- Personalized welcome
- Welcome products
- Beds made on arrival
- Household linen provided
- Regular cleaning of the apartment
- Concierge service

Village de l'Orée, an upscale, ski-in ski-out residence built in 2020.