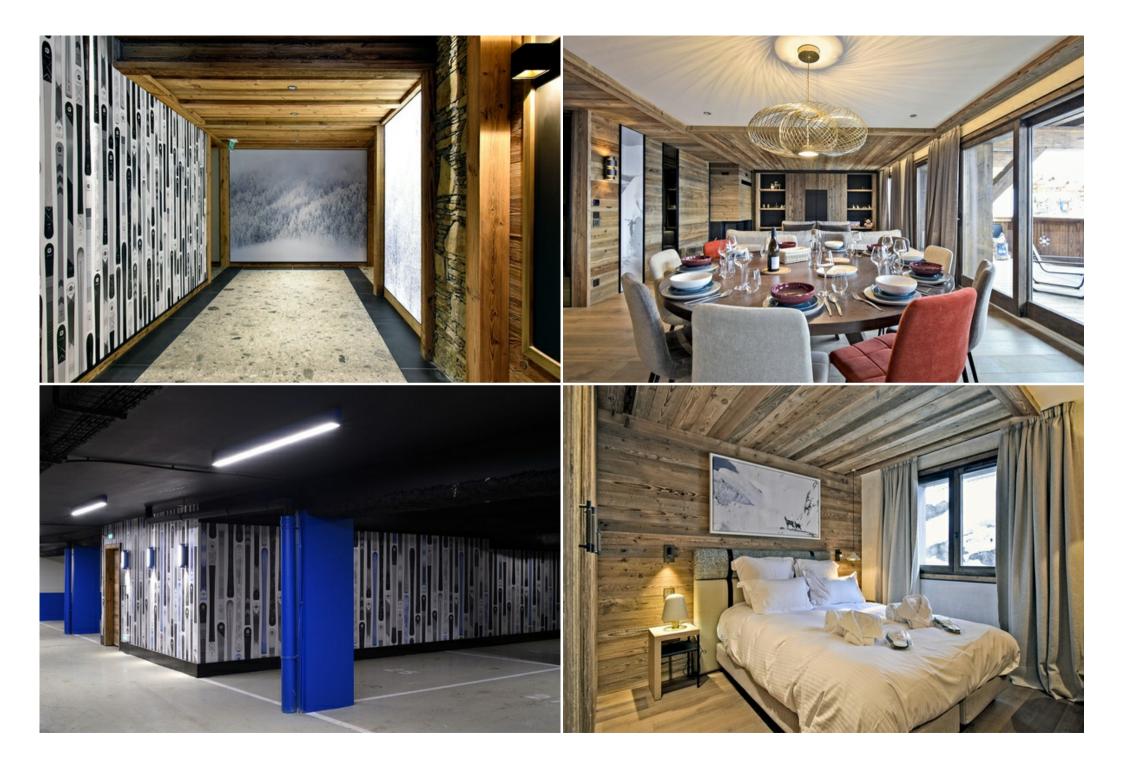

## Magnificent apartment named with a surface of 116 m<sup>2</sup>, locate

France, Méribel

Apartment - REF: TGS-A3369

Magnificent apartment named with a surface of 116 m², located at the Rond-Point des Pistes, close to the slopes and the ski schools. On the second floor of the brand new and prestigious residence "Le Village de l'Orée", you can enjoy an incredible view on the summits.

## Property layout

- Entrance with storage space
- Kitchen open to the dining room
- Living room with television and fireplace
- West-facing balcony with a breathtaking view of the peaks
- Guest toilet
- Bedroom 1: double bed, television and shower room with toilet
- Bedroom 2: double bed and television (possibility of 2 beds of 80cm or 1 bed of 160cm)
- Bathroom with bathtub
- Room 3: double bed and television

## Services included:

- Personalized welcome
- Welcome products
- Beds made on arrival
- Household linen provided
- Regular cleaning of the apartment
- Concierge service

Village de l'Orée, an upscale, ski-in ski-out residence built in 2020.