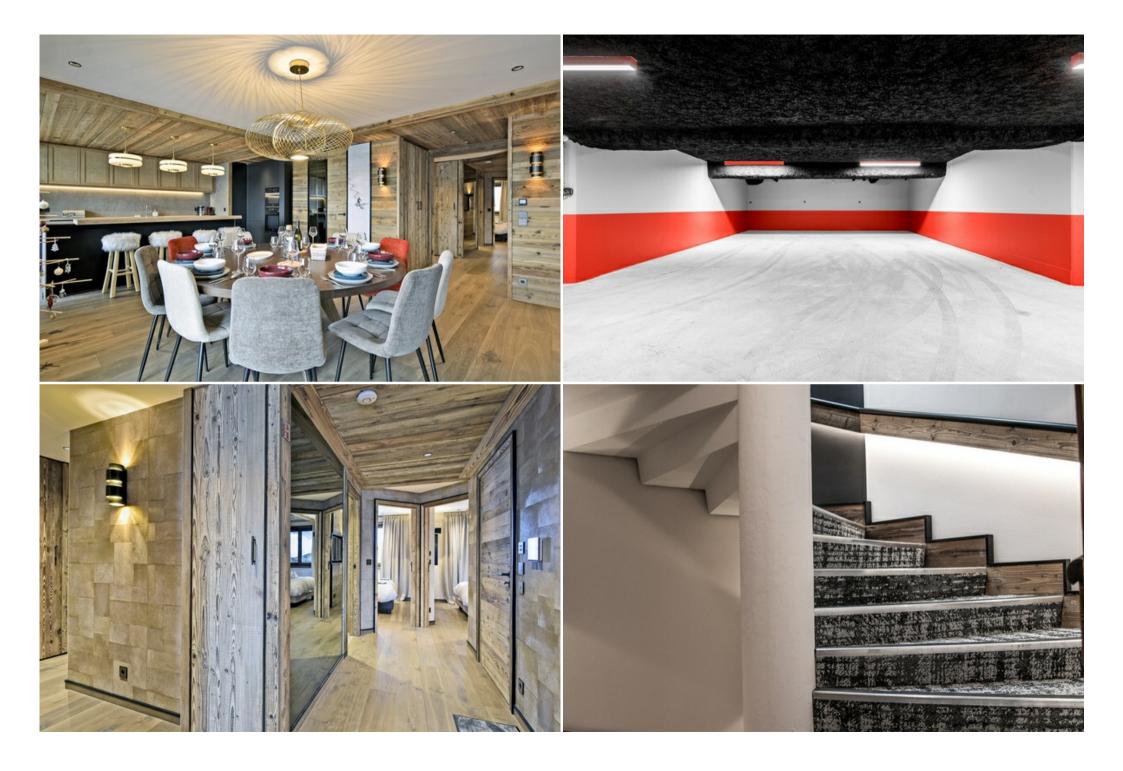

## Property layout

- Entrance with storage space
- Kitchen open to the dining room
- Living room with television and fireplace
- West-facing balcony with a breathtaking view of the peaks
- Guest toilet
- Bedroom 1: double bed, television and shower room with toilet
- Bedroom 2: double bed and television (possibility of 2 beds of 80cm or 1 bed of 160cm)
- Bathroom with bathtub
- Room 3: double bed and television