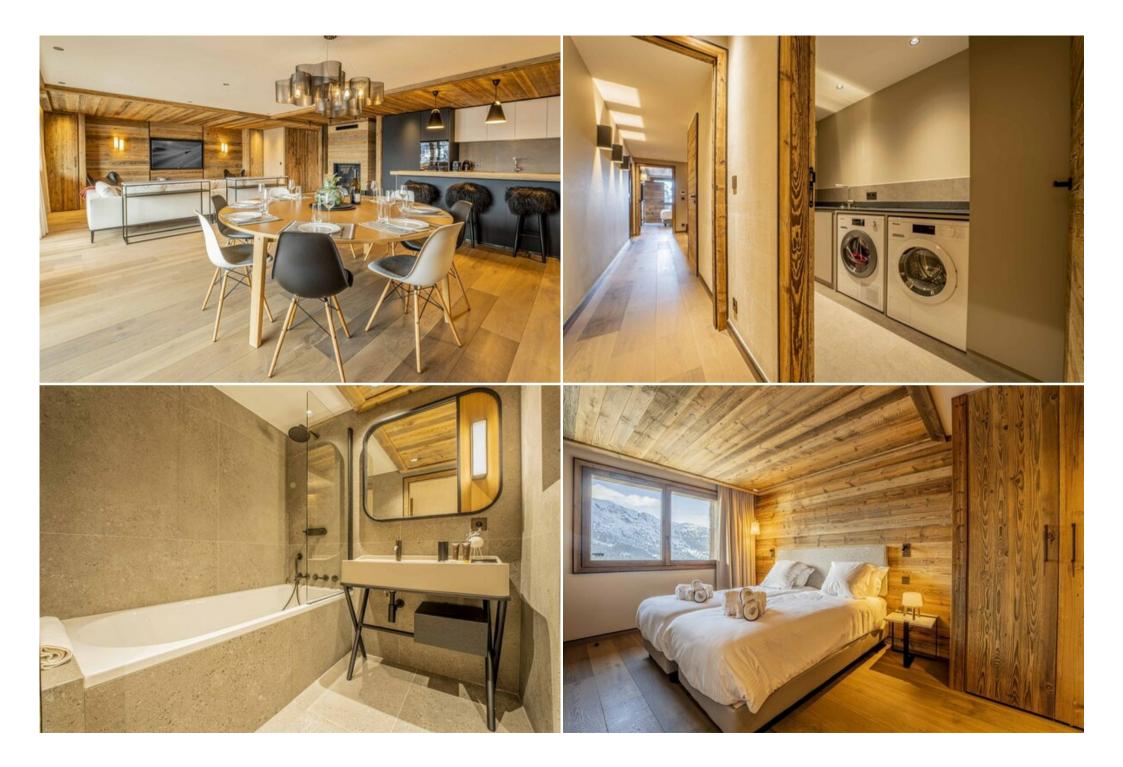

Entrance by 2nd floor

- Entrance hall
- Guest toilet
- Kitchen open to the living room
- Living room with television
- Large west facing balcony

#### 1st floor

- Bedroom 1: 2 single beds, shower room
- Bedroom 2: Master bedroom with double bed 200x200, bathroom with double washbasin, bath, shower and toilet
- Study
- Laundry room
- Guest toilet
- Bedroom 3: double bed and shower room
- Bedroom 4: double bed and bathroom
- Bedroom 5: double bed and bathroom