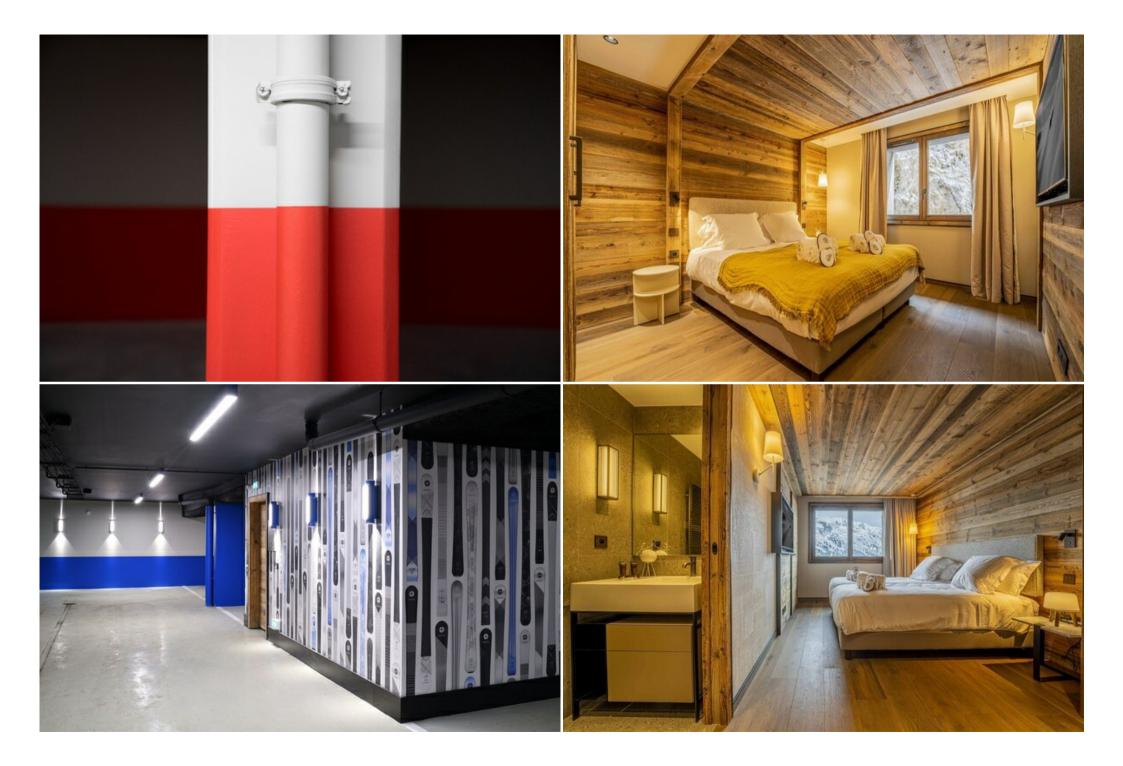

#### 1st floor

- Bedroom 1: 2 single beds, shower room
- Bedroom 2: Master bedroom with double bed 200x200, bathroom with double washbasin, bath, shower and toilet
- Study
- Laundry room
- Guest toilet
- Bedroom 3: double bed and shower room
- Bedroom 4: double bed and bathroom
- Bedroom 5: double bed and bathroom

#### The most of this accommodation:

- Access to ski slopes and ESF at 65m
- Meribus shuttle stop at 60m
- 3 private parking spaces
- WIFI