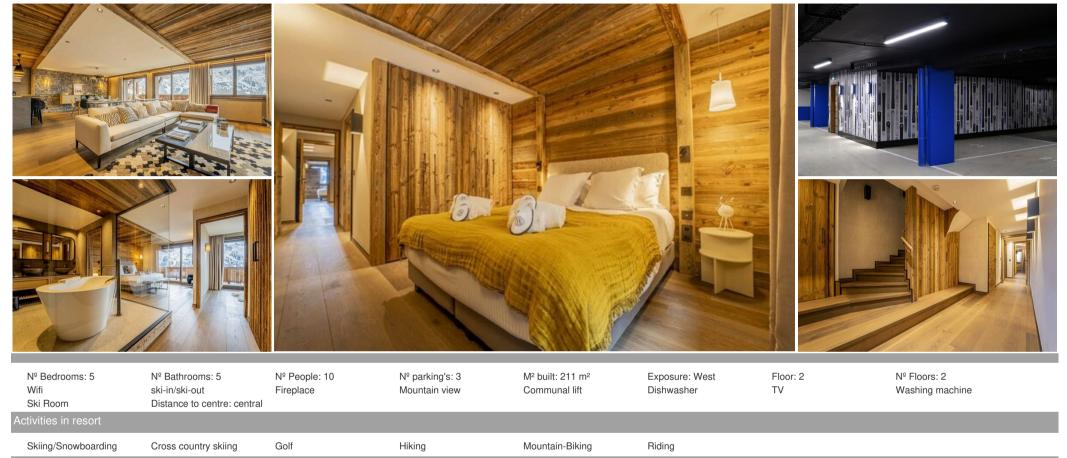

# Village de l'Orée, an upscale, ski-in ski-out

France, Méribel

Apartment - REF: TGS-A3372

Spacious duplex flat, ideally located at the Rond-Point des Pistes, this new flat called with a surface area of 211 m<sup>2</sup> offers exceptional facilities.

The flat has 5 bedrooms and can accommodate up to 10 people.

The advantages of this property :

- Stunning views of the summits
- Wifi

- 3 private covered parkings in the residence

- Ski locker with boot dryer

## Property layout

Spacious duplex apartment, ideally located at the Rond-Point des Pistes, this new apartment called "Little Himalaya" with an area of 211 m<sup>2</sup> offers exceptional services. The apartment has 5 bedrooms and can accommodate up to 10 people.

Entrance by 2nd floor

- Entrance hall
- Guest toilet
- Kitchen open to the living room
- Living room with television
- Large west facing balcony

#### 1st floor

- Bedroom 1: 2 single beds, shower room
- Bedroom 2: Master bedroom with double bed 200x200, bathroom with double washbasin, bath, shower and toilet
- Study
- Laundry room
- Guest toilet
- Bedroom 3: double bed and shower room
- Bedroom 4: double bed and bathroom
- Bedroom 5: double bed and bathroom

#### The most of this accommodation:

- Access to ski slopes and ESF at 65m
- Meribus shuttle stop at 60m
- 3 private parking spaces
- WIFI