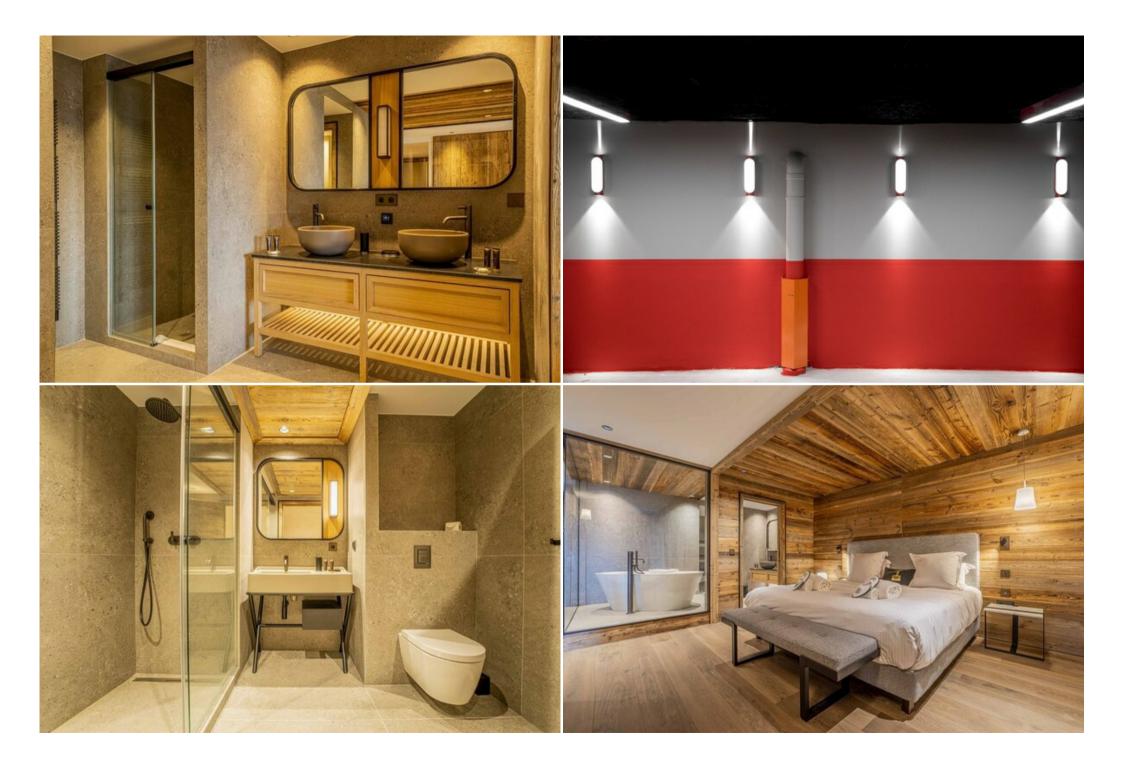

#### 1st floor

- Bedroom 1: 2 single beds, shower room
- Bedroom 2: Master bedroom with double bed 200x200, bathroom with double washbasin, bath, shower and toilet
- Study
- Laundry room
- Guest toilet
- Bedroom 3: double bed and shower room
- Bedroom 4: double bed and bathroom
- Bedroom 5: double bed and bathroom