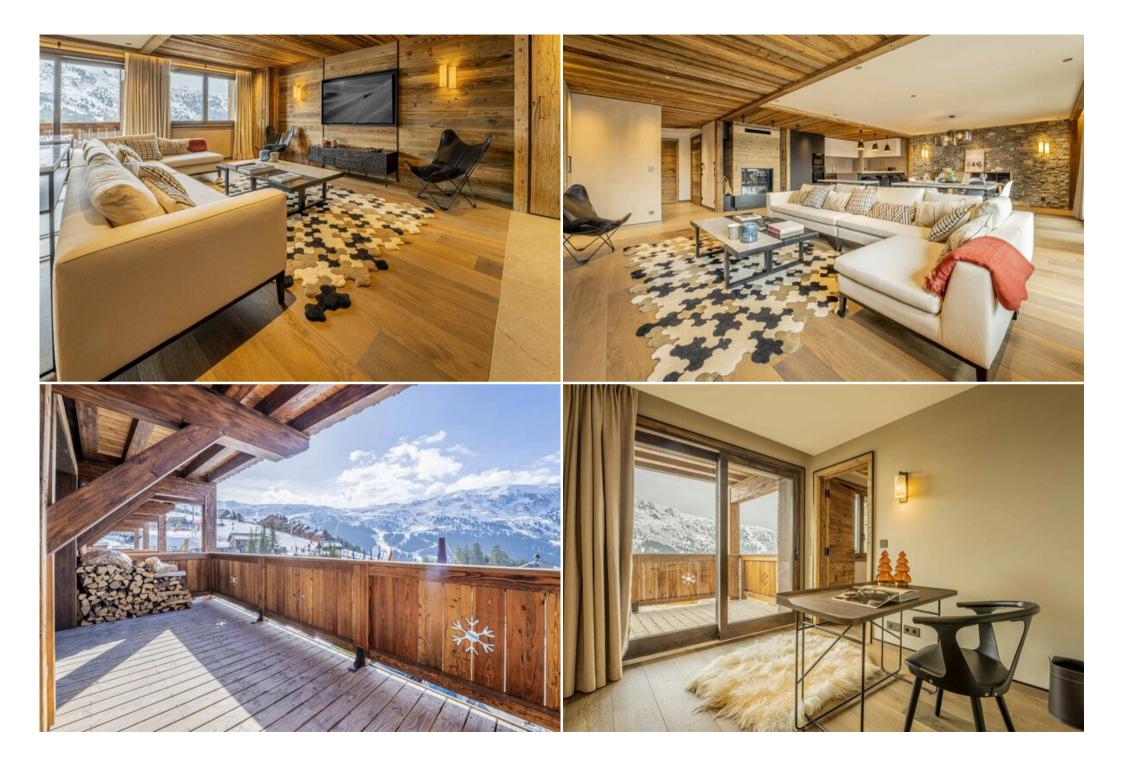

Entrance by 2nd floor

- Entrance hall
- Guest toilet
- Kitchen open to the living room
- Living room with television
- Large west facing balcony

Located on the 2nd floor of the new residence, you will enjoy a breathtaking view of the Méribel valley with a full western exposure.

You will be only a few steps away from the slopes, the ski lifts and the ESF meeting point.