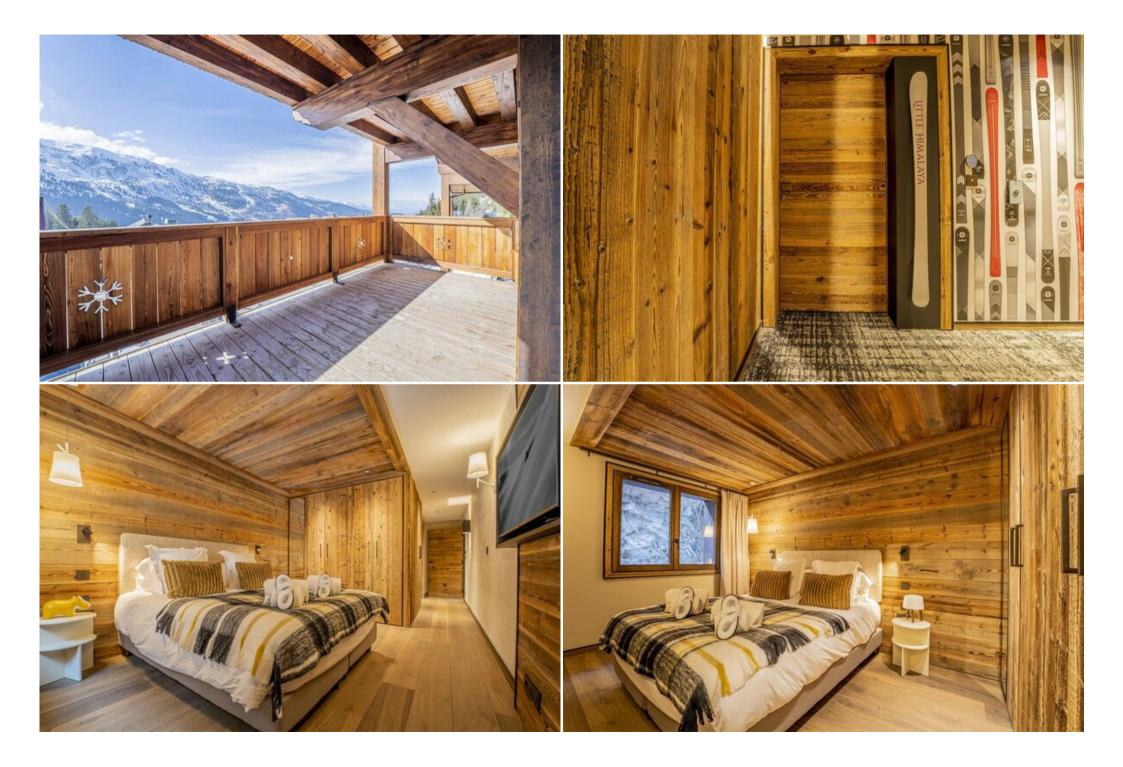

Located on the 2nd floor of the new residence, you will enjoy a breathtaking view of the Méribel valley with a full western exposure.

You will be only a few steps away from the slopes, the ski lifts and the ESF meeting point.

The flat has 5 bedrooms and can accommodate up to 10 people.

The advantages of this property :

- Stunning views of the summits
- Wifi

- 3 private covered parkings in the residence

- Ski locker with boot dryer

#### 1st floor

- Bedroom 1: 2 single beds, shower room
- Bedroom 2: Master bedroom with double bed 200x200, bathroom with double washbasin, bath, shower and toilet
- Study
- Laundry room
- Guest toilet
- Bedroom 3: double bed and shower room
- Bedroom 4: double bed and bathroom
- Bedroom 5: double bed and bathroom