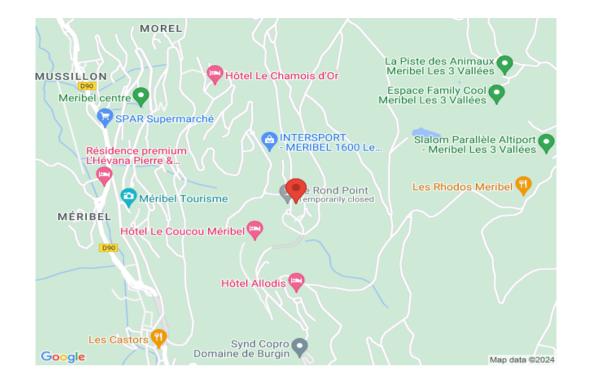

It is located in the heart of the Rond-Point des Pistes district, an exclusive and strategic location: the best sunshine in the valley, pedestrian access to shops, restaurants and free shuttles to the resort center. A true convergence point of many slopes, you are also a few steps away from the ESF meeting point and the "Piou-Piou" kindergarten.

#### The most of this accommodation:

- Access to ski slopes and ESF at 65m
- Meribus shuttle stop at 60m
- 3 private parking spaces
- WIFI