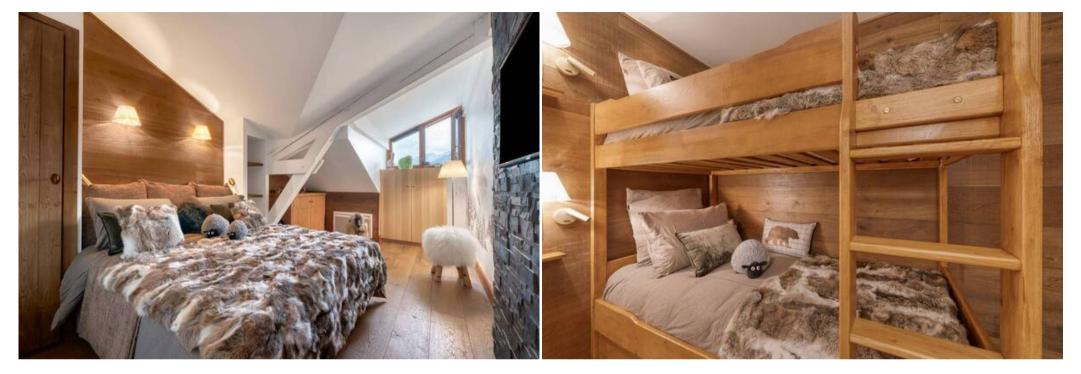

A balcony with small table and chairs overlooking the pistes

Shower room with wash basin vanity unit and heated towel rail, WC Twin

Bedroom with bunk beds, large ftted wardrobe 1st Floor

Double Bedroom with views overlooking the mountains

Twin bedroom with wardrobe
Bathroom with overhead shower, wash basin vanity unit and heated towel rail, WC