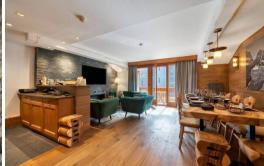

Ground Floor Entry with Intercom Large salon incorporating Dining area

The Dining area has a large table and chairs seating for 10 persons

The Cuisine is fully equipped with all amenities including a dishwasher and coffee machine