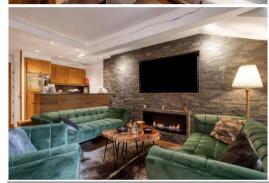

Ground Floor Entry with Intercom Large salon incorporating Dining area

The Dining area has a large table and chairs seating for 10 persons

The Cuisine is fully equipped with all amenities including a dishwasher and coffee machine