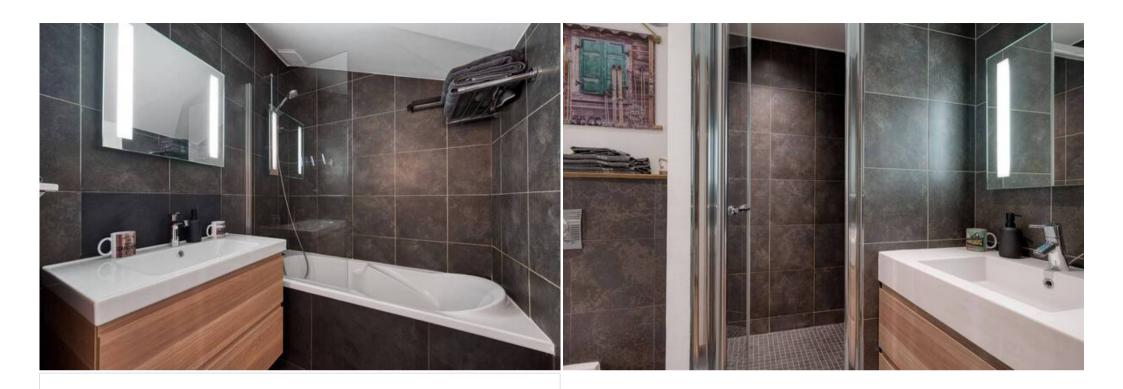

A balcony with small table and chairs overlooking the pistes

Shower room with wash basin vanity unit and heated towel rail, WC Twin

Bedroom with bunk beds, large ftted wardrobe 1st Floor

Double Bedroom with views overlooking the mountains

Twin bedroom with wardrobe
Bathroom with overhead shower, wash basin vanity unit and heated towel rail, WC