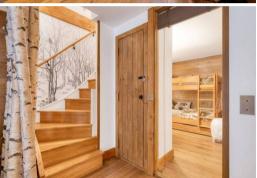

A balcony with small table and chairs overlooking the pistes

Shower room with wash basin vanity unit and heated towel rail, WC Twin

Bedroom with bunk beds, large ftted wardrobe 1st Floor

Double Bedroom with views overlooking the mountains