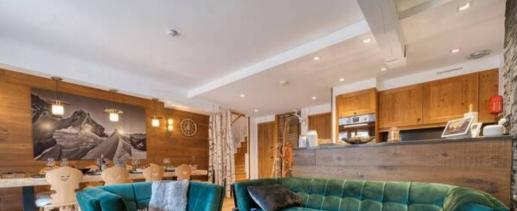

Ground Floor Entry with Intercom Large salon incorporating Dining area

The Dining area has a large table and chairs seating for 10 persons

The Cuisine is fully equipped with all amenities including a dishwasher and coffee machine