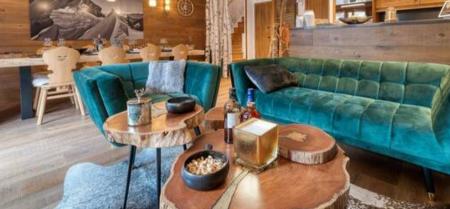

Ground Floor Entry with Intercom Large salon incorporating Dining area

The Dining area has a large table and chairs seating for 10 persons

The Cuisine is fully equipped with all amenities including a dishwasher and coffee machine