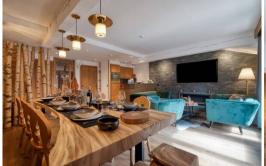

Ground Floor Entry with Intercom Large salon incorporating Dining area

The Dining area has a large table and chairs seating for 10 persons

The Cuisine is fully equipped with all amenities including a dishwasher and coffee machine