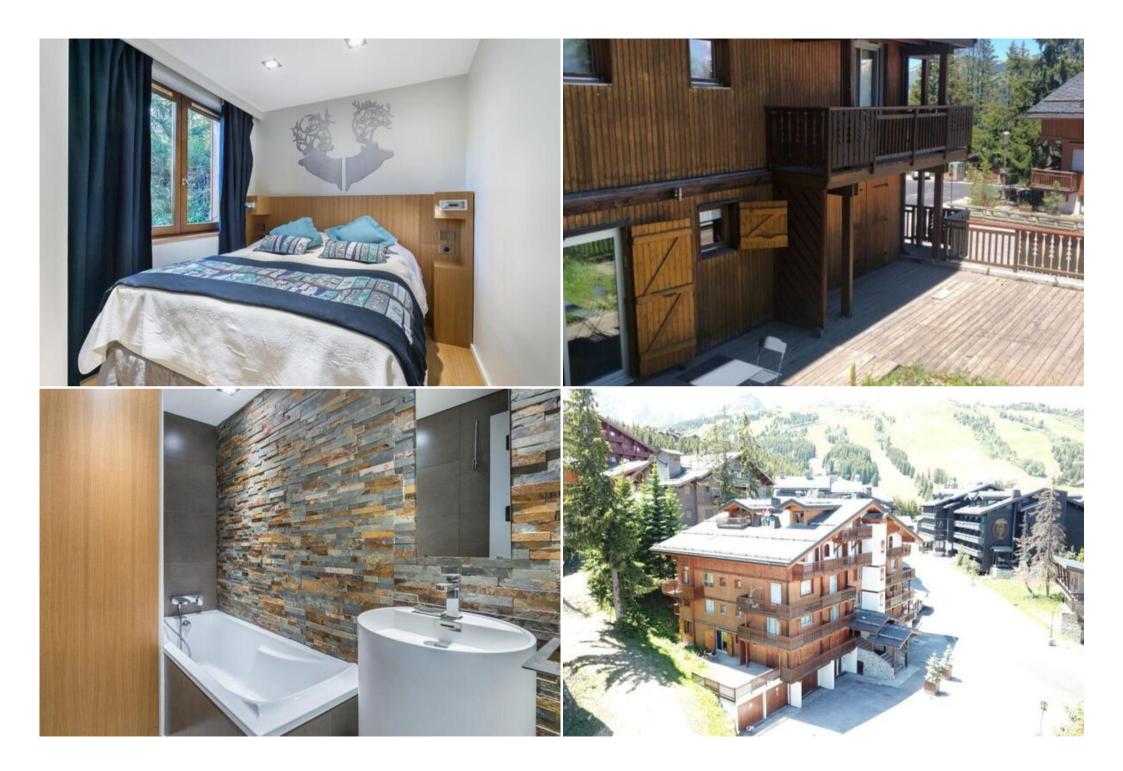

## 40 m<sup>2</sup> flat with 20 m<sup>2</sup> terrace Apartment description: Sleeps

Apartment - REF: TGS-A3382

France, Courchevel, Courchevel 1850, Bellecôte

40 m<sup>2</sup> flat with 20 m<sup>2</sup> terrace Apartment description: Sleeps 4. - Living room with double sofa bed (140x190) - Bedroom with double bed (160 x 190) - duvets, pillows, blankets Fully equipped kitchen: induction hob, dishwasher, fridge, combined microwave oven, Senseo pod coffee maker (bring your own pod), kettle, toaster, crockery and kitchen utensils - Flat-screen TV in the bedroom and living room. Bathroom with bath (heated towel rail) Separate WC Storage cupboards, ski locker 20m<sup>2</sup> terrace in the heart of Courchevel 1850. Non-smoking flat and pets allowed at an additional cost.