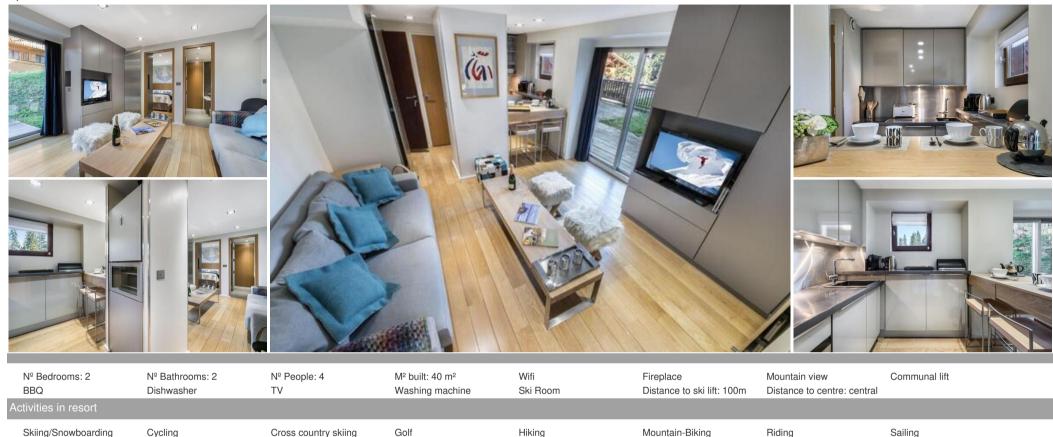

## 40 m<sup>2</sup> flat with 20 m<sup>2</sup> terrace Apartment description: Sleeps

Apartment - REF: TGS-A3382

France, Courchevel, Courchevel 1850, Bellecôte

40 m<sup>2</sup> flat with 20 m<sup>2</sup> terrace Apartment description: Sleeps 4. - Living room with double sofa bed (140x190) - Bedroom with double bed (160 x 190) - duvets, pillows, blankets Fully equipped kitchen: induction hob, dishwasher, fridge, combined microwave oven, Senseo pod coffee maker (bring your own pod), kettle, toaster, crockery and kitchen utensils - Flat-screen TV in the bedroom and living room. Bathroom with bath (heated towel rail) Separate WC Storage cupboards, ski locker 20m<sup>2</sup> terrace in the heart of Courchevel 1850. Non-smoking flat and pets allowed at an additional cost.