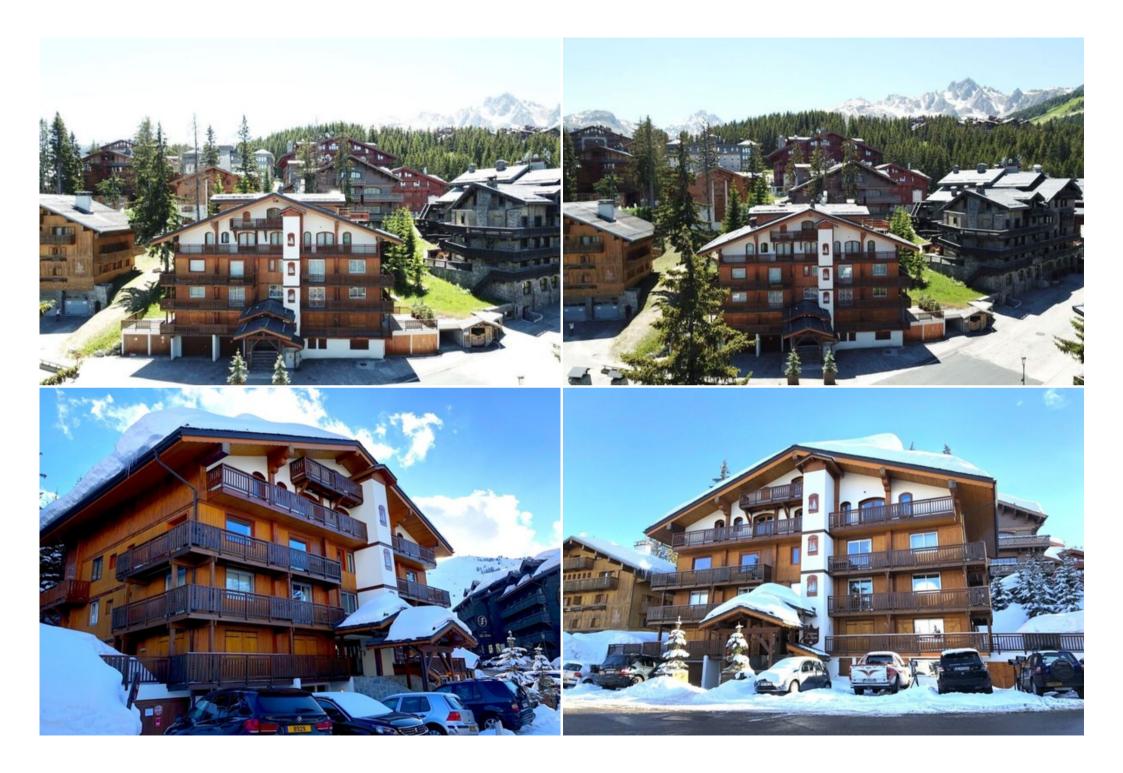

The Résidence is located in the heart of the prestigious resort, just a short walk from the local ski school and the Croisette, Courchevel 1850's landmark building. Our establishment is particularly popular with discerning holidaymakers looking for a certain 'standing' and an exemplary location. All you have to do is cross the road to discover two of the resort's unmissable 5-star luxury hotels. At Courchevel 1850, anything is possible: a thousand and one activities are available depending on the season. Even the most ambitious! These include heli-skiing, ice climbing, paragliding, hot-air ballooning, helicopter rides, dog sledding, gourmet dining and nightlife. The residence is perched on the edge of the famous "BELLCÔTE" slope, so adventurers can put on their ski boots early and set off to discover the Trois Vallées ski area, the largest in the world. Each flat has a bedroom, bathroom, dining area, fully-equipped kitchen and flat-screen TV.