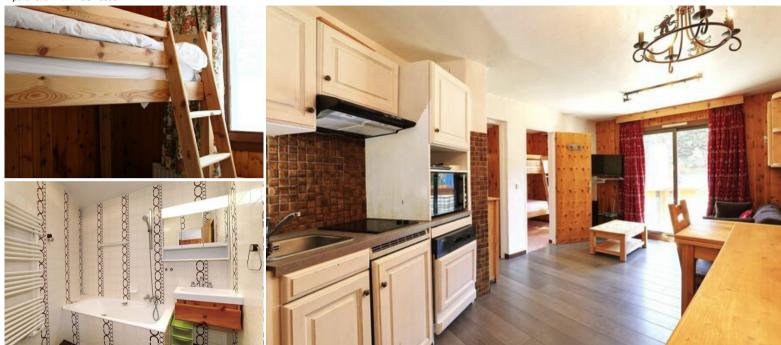

Jardin Alpin Area - Courchevel 1850

2 rooms north, 27m², equipped for 4 people, located on the first floor.

A living room with sofa bed, TV.

A fully equipped kitchenette (microwave, fridge, dishwasher).

A bedroom with bunk beds.

A bathroom with toilets.