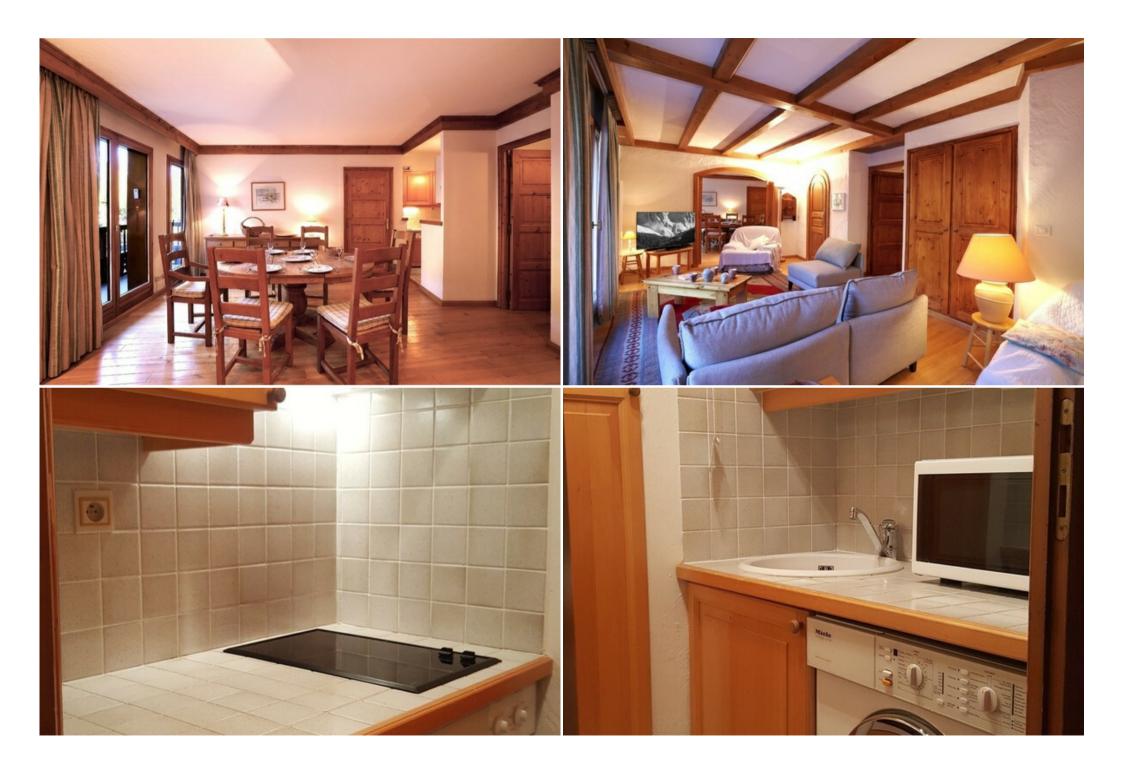

Ski in ski out - Courchevel Village - 4\*

3 rooms, 88 m<sup>2</sup>, equipped for 4 people, 1st floor.

Living room with large lounge (television), separate dining room and open kitchen (washing machine, dishwasher, microwave, toaster). Balcony with view of the track located just opposite.