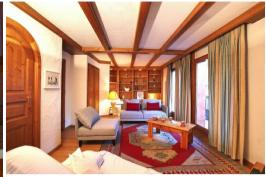

Ski in ski out - Courchevel Village - 4\*

3 rooms, 88 m<sup>2</sup>, equipped for 4 people, 1st floor.

Living room with large lounge (television), separate dining room and open kitchen (washing machine, dishwasher, microwave, toaster). Balcony with view of the track located just opposite.

Bedroom 1: double bed (160x190), dressing room, television, bathroom with bathtub, sink. Toilet

Bedroom 2: double bed (160x190), dressing room, television, bathroom with bathtub, sink. Toilet

Cabin bedroom: bunk bed