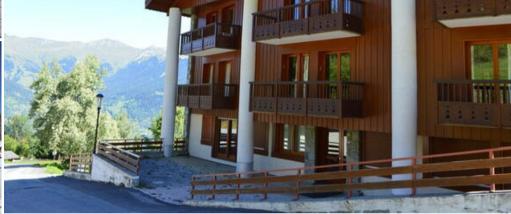

## Ski in ski out - Courchevel Village – 4\* 3 rooms, 88 m², eq

France, Courchevel, Courchevel 1550

Apartment - REF: TGS-A3403

| Nº Bedrooms: 2              |
|-----------------------------|
| ski-in/ski-out              |
| Distance to centre: central |

Ski in ski out - Courchevel Village - 4\*

3 rooms, 88 m<sup>2</sup>, equipped for 4 people, 1st floor.

Living room with large lounge (television), separate dining room and open kitchen (washing machine, dishwasher, microwave, toaster). Balcony with view of the track located just opposite.

Most:

Located in the residence Le Bois Joli, ski in ski out, lift. A few meters from the shops. Ski room, Covered parking space.

Services included:

- Cleaning costs (Included in the total amount of the stay)
- Household linen (sheets, shower towels, tea towels)
- Welcome product (Bath/Shower gel, Shampoo, Hand soap)
- Wireless