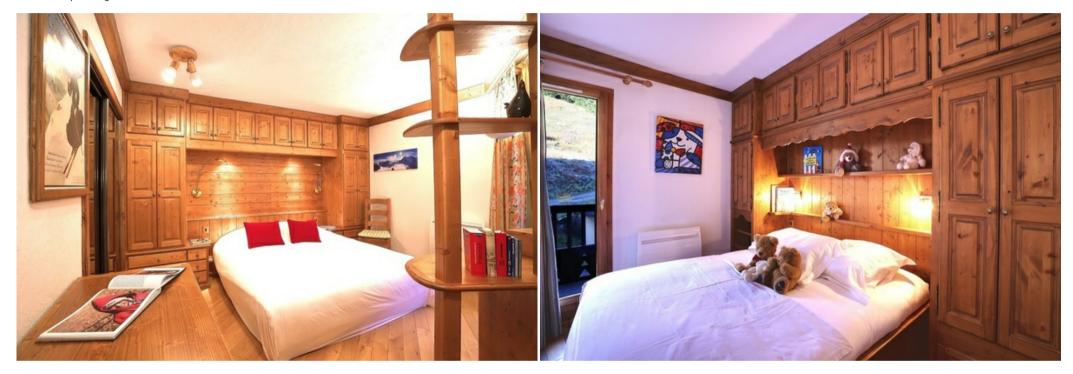

Bedroom 1: double bed (160x190), dressing room, television, bathroom with bathtub, sink. Toilet

Bedroom 2: double bed (160x190), dressing room, television, bathroom with bathtub, sink. Toilet

Cabin bedroom: bunk bed