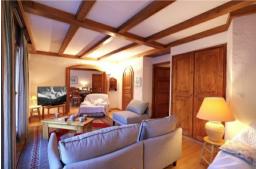

Ski in ski out - Courchevel Village - 4\*

3 rooms, 88 m<sup>2</sup>, equipped for 4 people, 1st floor.

Living room with large lounge (television), separate dining room and open kitchen (washing machine, dishwasher, microwave, toaster). Balcony with view of the track located just opposite.