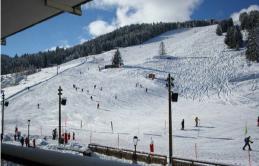

Ski in ski out - Courchevel Village - 4\*

3 rooms, 88 m<sup>2</sup>, equipped for 4 people, 1st floor.

Living room with large lounge (television), separate dining room and open kitchen (washing machine, dishwasher, microwave, toaster). Balcony with view of the track located just opposite.