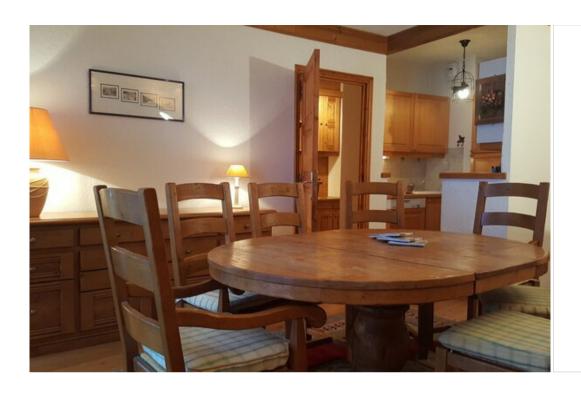

Ski in ski out - Courchevel Village - 4\*

3 rooms, 88 m<sup>2</sup>, equipped for 4 people, 1st floor.

Living room with large lounge (television), separate dining room and open kitchen (washing machine, dishwasher, microwave, toaster). Balcony with view of the track located just opposite.