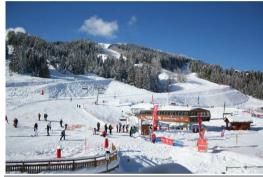

Ski in ski out - Courchevel Village - 4\*

3 rooms, 88 m<sup>2</sup>, equipped for 4 people, 1st floor.

Living room with large lounge (television), separate dining room and open kitchen (washing machine, dishwasher, microwave, toaster). Balcony with view of the track located just opposite.