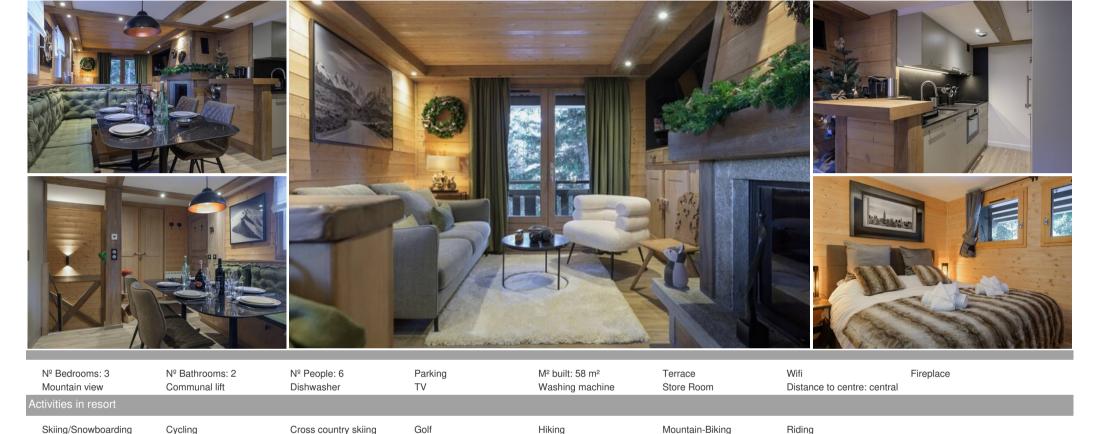

## Courchevel 1850 centre apartment duplex

France, Courchevel, Courchevel 1850

Apartment - REF: TGS-A3404

Traditional-style duplex flat in an excellent location close to the resort centre and slopes. 58m² duplex - Courchevel 1850 - sleeps 6 - resort centre

## Upper floor:

- Living/dining room with fireplace, sofa, 4K television with free Canal+/Netflix/Disney+ access and South/East facing terrace
- A fully-equipped open-plan kitchen (dishwasher, oven, 3 induction hobs, microwave, toaster, kettle, wine cellar, Nespresso coffee machine) and dining area.
- A shower room with toilet

## Lower floor:

- One double bedroom with a 160 x 200 bed
- One double bedroom with a 140 x 200 bed
- One bedroom with bunk beds (sleeps 2) 90 x 190

- A shower room with toilet

The flat has a washing machine/dryer.

Other facilities Internet access (free wifi) Nintendo Switch console Parking space.

In your rental: linen (sheets and towels), beds made on arrival, welcome pack and end-of-stay cleaning.

Optional services may be available on request (extra cleaning, mid-stay linen change, chef, wood for the fireplace, etc.).