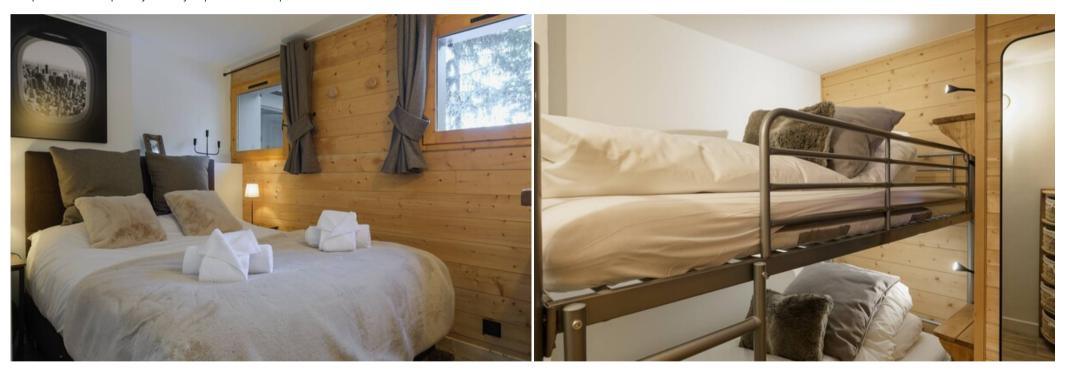

## Lower floor:

- One double bedroom with a 160 x 200 bed
- One double bedroom with a 140 x 200 bed
- One bedroom with bunk beds (sleeps 2) 90 x 190

- A shower room with toilet

The flat has a washing machine/dryer.