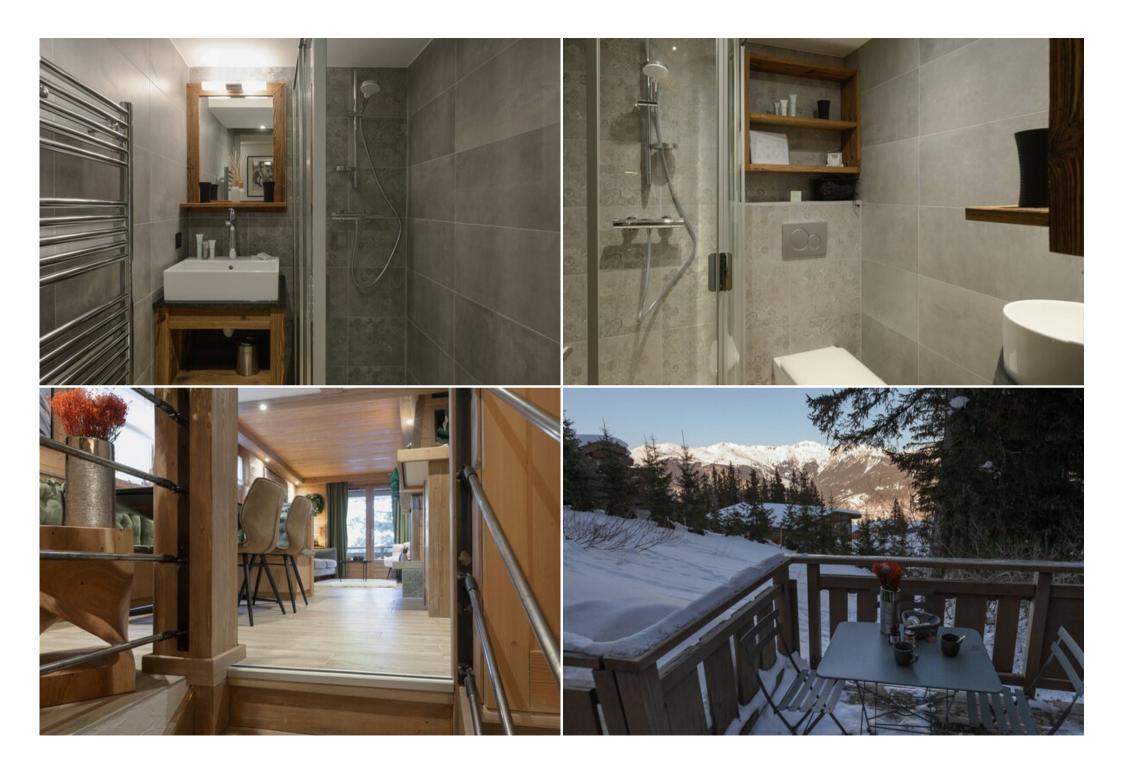

## Upper floor:

- Living/dining room with fireplace, sofa, 4K television with free Canal+/Netflix/Disney+ access and South/East facing terrace
- A fully-equipped open-plan kitchen (dishwasher, oven, 3 induction hobs, microwave, toaster, kettle, wine cellar, Nespresso coffee machine) and dining area.
- A shower room with toilet

## Lower floor:

- One double bedroom with a 160 x 200 bed
- One double bedroom with a 140 x 200 bed
- One bedroom with bunk beds (sleeps 2) 90 x 190

- A shower room with toilet

The flat has a washing machine/dryer.