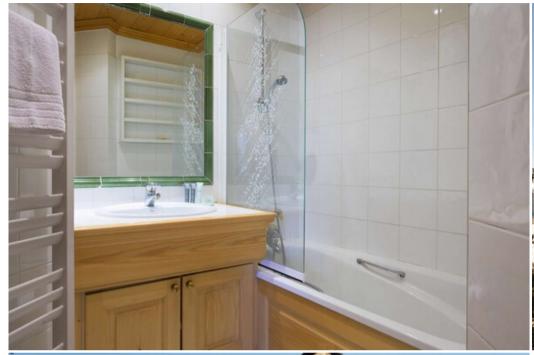

- A double bedroom (160 x 190) with access to the terrace,
- One bedroom with bunk beds (190 x 80 )
- Bathroom with bath,
- Separate toilet.

Other facilities Garage Cellar with washing machine and tumble dryer Ski locker