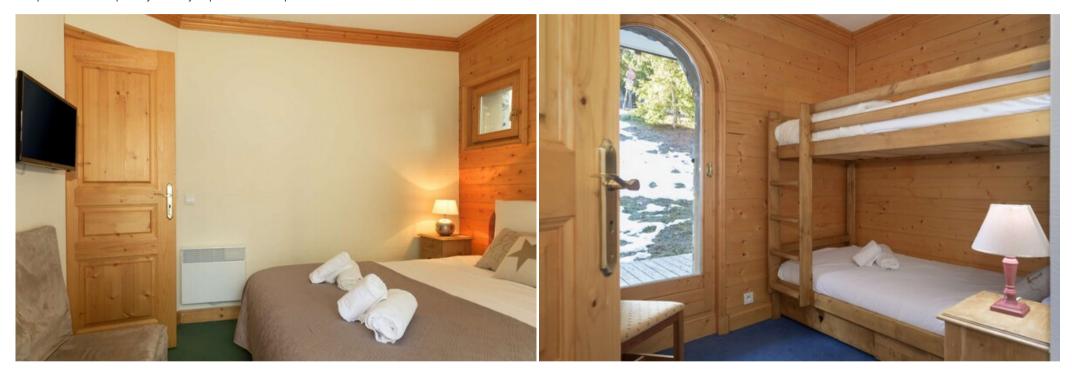

- A double bedroom (160 x 190) with access to the terrace,
- One bedroom with bunk beds (190 x 80 )
- Bathroom with bath,
- Separate toilet.

Other facilities Garage Cellar with washing machine and tumble dryer Ski locker