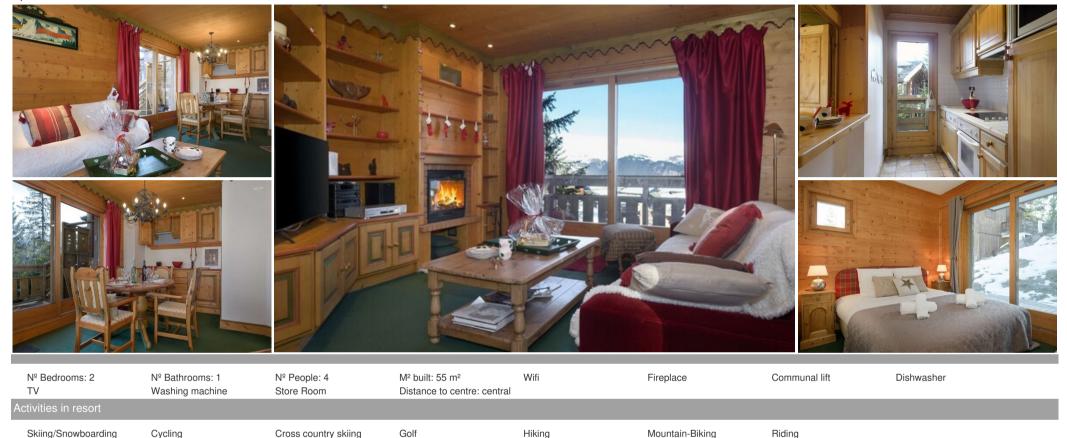

## Traditional, cosy flat in the centre of Courchevel 1850, clo

France, Courchevel, Courchevel 1850

Apartment - REF: TGS-A3405

Traditional, cosy flat in the centre of Courchevel 1850, close to the slopes and shops. Ideal for a family holiday.  $55 \text{ m}^2$  - Courchevel 1850 - sleeps 4 - resort centre

It comprises :

- A living/dining room with a north-east facing balcony (valley view) with access to the balcony, television and fireplace.

- A fully-equipped kitchen with dishwasher, microwave, oven, etc. With access to the balcony.

- A double bedroom (160 x 190) with access to the terrace,
- One bedroom with bunk beds (190 x 80 )
- Bathroom with bath,
- Separate toilet.

Other facilities Garage Cellar with washing machine and tumble dryer Ski locker