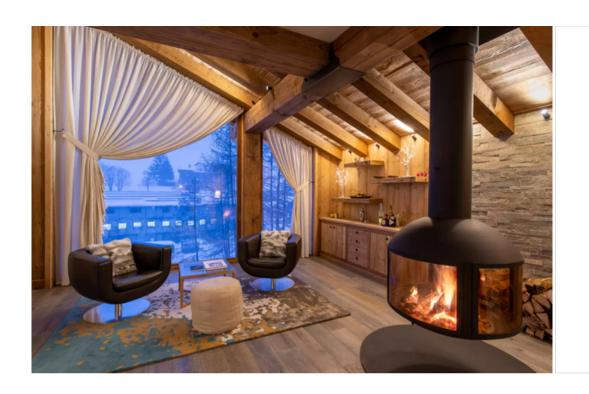

Wifi Washing machine Fireplace Suitable for wheelchairs

Mountain view Ski Room

Activities in resort

Skiing/Snowboarding Cross country skiing Hiking Mountain-Biking Riding Surfing Tennis

If you're looking for a chic getaway in the French Alps, look no further! L'Appartement has everything you need for an unforgettable ski holiday. From the beautiful wooden kitchen to the hanging fireplace, this flat captures the spirit of the summits perfectly! Start your holiday with an in-home fitting to make sure everyone has the perfect ski outfit. The flat has immediate access to the slopes, so you can hit the powder at any time! When you're not on the snow, relax in the comfort of the living room with a good book or a family film. At bedtime, it's time to put the kids in their bunk beds so they can chat while the adults enjoy a nightcap!

2 sofas Table Kitchen Open plan Oven

Fireplace

Balcony

Central island

Dishwasher

Bedroom 1

TV

Double bed