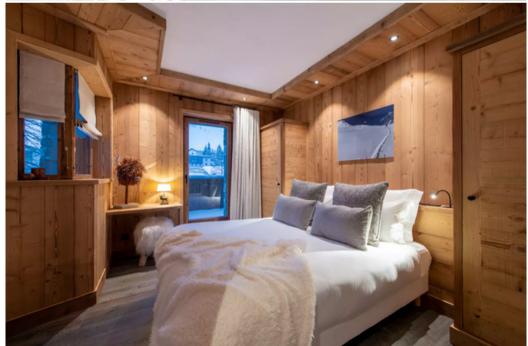

2 sofas Table Kitchen Open plan Oven

Fireplace

Balcony

Central island

Dishwasher

Bedroom 1

TV

Double bed

Balcony

Bathroom 1

Adjoining

Bath

Double washbasin

Shower

Bedroom 2

TV

Balcony

Double bed

Office table

Bathroom 2

Adjoining

Single washbasin

Shower

Bedroom 3

Double bed

Balcony

Office table

Bathroom 3

Adjoining

Shower

Double washbasin

Bath