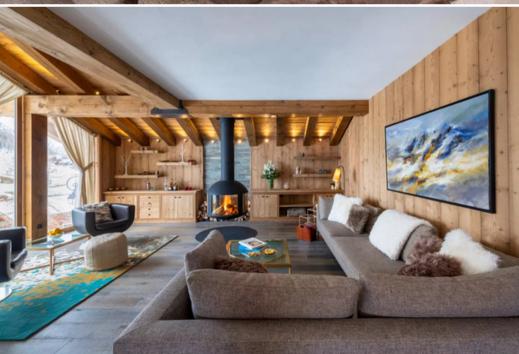

Wifi Washing machine Fireplace Suitable for wheelchairs

Mountain view Ski Room

Activities in resort

Skiing/Snowboarding Cross country skiing Hiking Mountain-Biking Riding Surfing Tennis

If you're looking for a chic getaway in the French Alps, look no further! L'Appartement has everything you need for an unforgettable ski holiday. From the beautiful wooden kitchen to the hanging fireplace, this flat captures the spirit of the summits perfectly! Start your holiday with an in-home fitting to make sure everyone has the perfect ski outfit. The flat has immediate access to the slopes, so you can hit the powder at any time! When you're not on the snow, relax in the comfort of the living room with a good book or a family film. At bedtime, it's time to put the kids in their bunk beds so they can chat while the adults enjoy a nightcap!

10 travellers - 4 bedrooms - 4 bathrooms - 174 sq m

Dining room

Balcony

Table

Seats 10

Lounge

Flat screen TV

2 armchairs

2 sofas Table Kitchen Open plan Oven

Fireplace

Balcony

Central island

Dishwasher

Bedroom 1

TV

Double bed