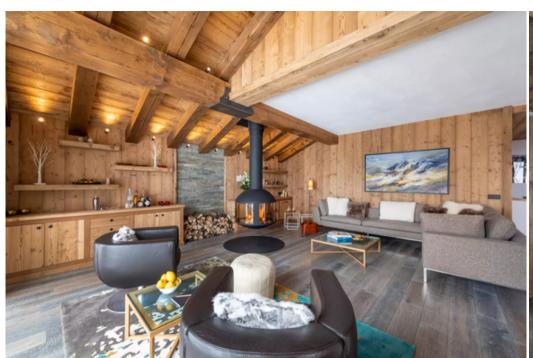

Wifi Washing machine Fireplace Suitable for wheelchairs

Mountain view Ski Room

Activities in resort

Skiing/Snowboarding Cross country skiing Hiking Mountain-Biking Riding Surfing Tennis

If you're looking for a chic getaway in the French Alps, look no further! L'Appartement has everything you need for an unforgettable ski holiday. From the beautiful wooden kitchen to the hanging fireplace, this flat captures the spirit of the summits perfectly! Start your holiday with an in-home fitting to make sure everyone has the perfect ski outfit. The flat has immediate access to the slopes, so you can hit the powder at any time! When you're not on the snow, relax in the comfort of the living room with a good book or a family film. At bedtime, it's time to put the kids in their bunk beds so they can chat while the adults enjoy a nightcap!