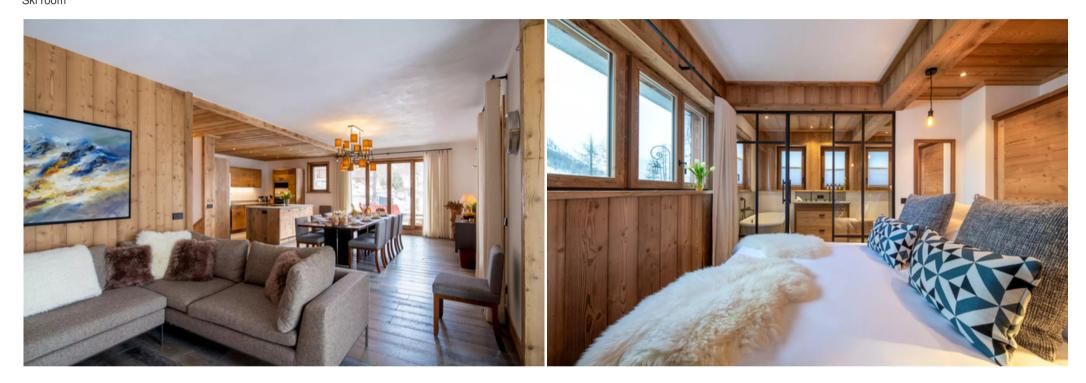

Wifi Washing machine Fireplace Suitable for wheelchairs

Mountain view Ski Room

Activities in resort

Skiing/Snowboarding Cross country skiing Hiking Mountain-Biking Riding Surfing Tennis

If you're looking for a chic getaway in the French Alps, look no further! L'Appartement has everything you need for an unforgettable ski holiday. From the beautiful wooden kitchen to the hanging fireplace, this flat captures the spirit of the summits perfectly! Start your holiday with an in-home fitting to make sure everyone has the perfect ski outfit. The flat has immediate access to the slopes, so you can hit the powder at any time! When you're not on the snow, relax in the comfort of the living room with a good book or a family film. At bedtime, it's time to put the kids in their bunk beds so they can chat while the adults enjoy a nightcap!

2 sofas Table Kitchen Open plan Oven

Fireplace

Balcony

Central island

Dishwasher

Bedroom 1

TV

Double bed