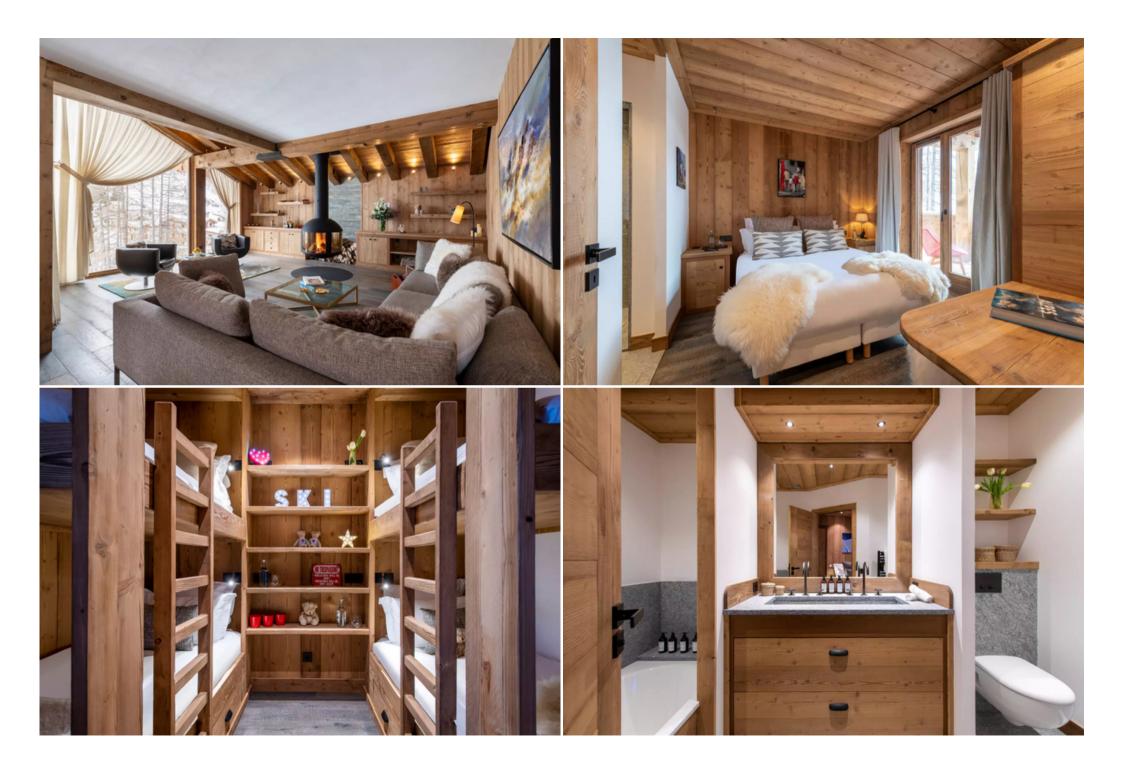

2 sofas Table Kitchen Open plan Oven

Fireplace

Balcony

Central island

Dishwasher

Bedroom 1

TV

Double bed

Bedroom 4 (Dormitory)

2 single beds

Bunk beds

Sofa

TV

Bathroom 4

Separate

Shower

Balcony

Bathroom 1

Adjoining

Bath

Double washbasin

Shower

Bedroom 2

TV