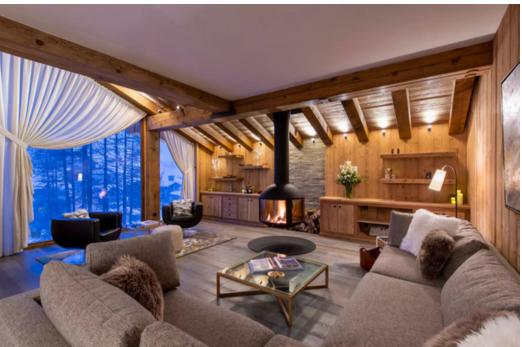

Wifi Washing machine Fireplace Suitable for wheelchairs

Mountain view Ski Room

Activities in resort

Skiing/Snowboarding Cross country skiing Hiking Mountain-Biking Riding Surfing Tennis

If you're looking for a chic getaway in the French Alps, look no further! L'Appartement has everything you need for an unforgettable ski holiday. From the beautiful wooden kitchen to the hanging fireplace, this flat captures the spirit of the summits perfectly! Start your holiday with an in-home fitting to make sure everyone has the perfect ski outfit. The flat has immediate access to the slopes, so you can hit the powder at any time! When you're not on the snow, relax in the comfort of the living room with a good book or a family film. At bedtime, it's time to put the kids in their bunk beds so they can chat while the adults enjoy a nightcap!

2 sofas Table Kitchen Open plan Oven

Fireplace

Balcony

Central island

Dishwasher

Bedroom 1

TV

Double bed