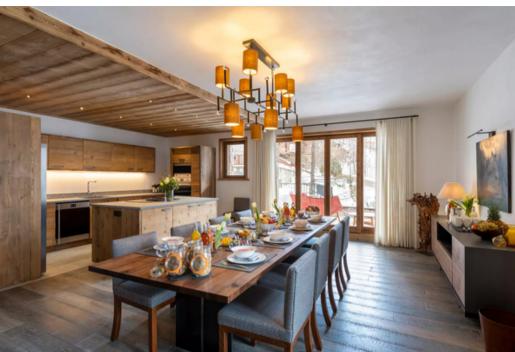

Wifi Washing machine Fireplace Suitable for wheelchairs

Mountain view Ski Room

Activities in resort

Skiing/Snowboarding Cross country skiing Hiking Mountain-Biking Riding Surfing Tennis

If you're looking for a chic getaway in the French Alps, look no further! L'Appartement has everything you need for an unforgettable ski holiday. From the beautiful wooden kitchen to the hanging fireplace, this flat captures the spirit of the summits perfectly! Start your holiday with an in-home fitting to make sure everyone has the perfect ski outfit. The flat has immediate access to the slopes, so you can hit the powder at any time! When you're not on the snow, relax in the comfort of the living room with a good book or a family film. At bedtime, it's time to put the kids in their bunk beds so they can chat while the adults enjoy a nightcap!

10 travellers - 4 bedrooms - 4 bathrooms - 174 sq m

Dining room

Balcony

Table

Seats 10

Lounge

Flat screen TV

2 armchairs

2 sofas Table Kitchen Open plan Oven

Fireplace

Balcony

Central island

Dishwasher

Bedroom 1

TV

Double bed