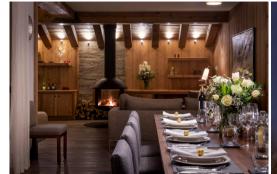

Wifi Washing machine Fireplace Suitable for wheelchairs

Mountain view Ski Room

Activities in resort

Skiing/Snowboarding Cross country skiing Hiking Mountain-Biking Riding Surfing Tennis

If you're looking for a chic getaway in the French Alps, look no further! L'Appartement has everything you need for an unforgettable ski holiday. From the beautiful wooden kitchen to the hanging fireplace, this flat captures the spirit of the summits perfectly! Start your holiday with an in-home fitting to make sure everyone has the perfect ski outfit. The flat has immediate access to the slopes, so you can hit the powder at any time! When you're not on the snow, relax in the comfort of the living room with a good book or a family film. At bedtime, it's time to put the kids in their bunk beds so they can chat while the adults enjoy a nightcap!

10 travellers - 4 bedrooms - 4 bathrooms - 174 sq m

Dining room

Balcony

Table

Seats 10

Lounge

Flat screen TV

2 armchairs