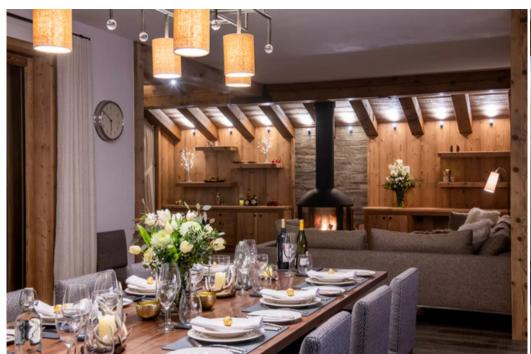

10 travellers - 4 bedrooms - 4 bathrooms - 174 sq m

Dining room

Balcony

Table

Seats 10

Lounge

Flat screen TV

2 armchairs