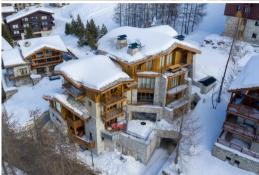

## If you're looking for a chic getaway in the French Alps, loo

France, Val d'Isere

Apartment - REF: TGS-A3409

| Nº Bedrooms: 4 |  |
|----------------|--|
| Communal lift  |  |
| Cinema/tv room |  |

Nº Bathrooms: 4 Private lift Nº People: 10 Air conditioning Parking Dishwasher  $M^2$  built: 174  $m^2$  TV

Wifi Washing machine Fireplace Suitable for wheelchairs

Mountain view Ski Room

Activities in resort

Skiing/Snowboarding Cross country skiing Hiking Mountain-Biking Riding Surfing Tennis

If you're looking for a chic getaway in the French Alps, look no further! L'Appartement has everything you need for an unforgettable ski holiday. From the beautiful wooden kitchen to the hanging fireplace, this flat captures the spirit of the summits perfectly! Start your holiday with an in-home fitting to make sure everyone has the perfect ski outfit. The flat has immediate access to the slopes, so you can hit the powder at any time! When you're not on the snow, relax in the comfort of the living room with a good book or a family film. At bedtime, it's time to put the kids in their bunk beds so they can chat while the adults enjoy a nightcap!