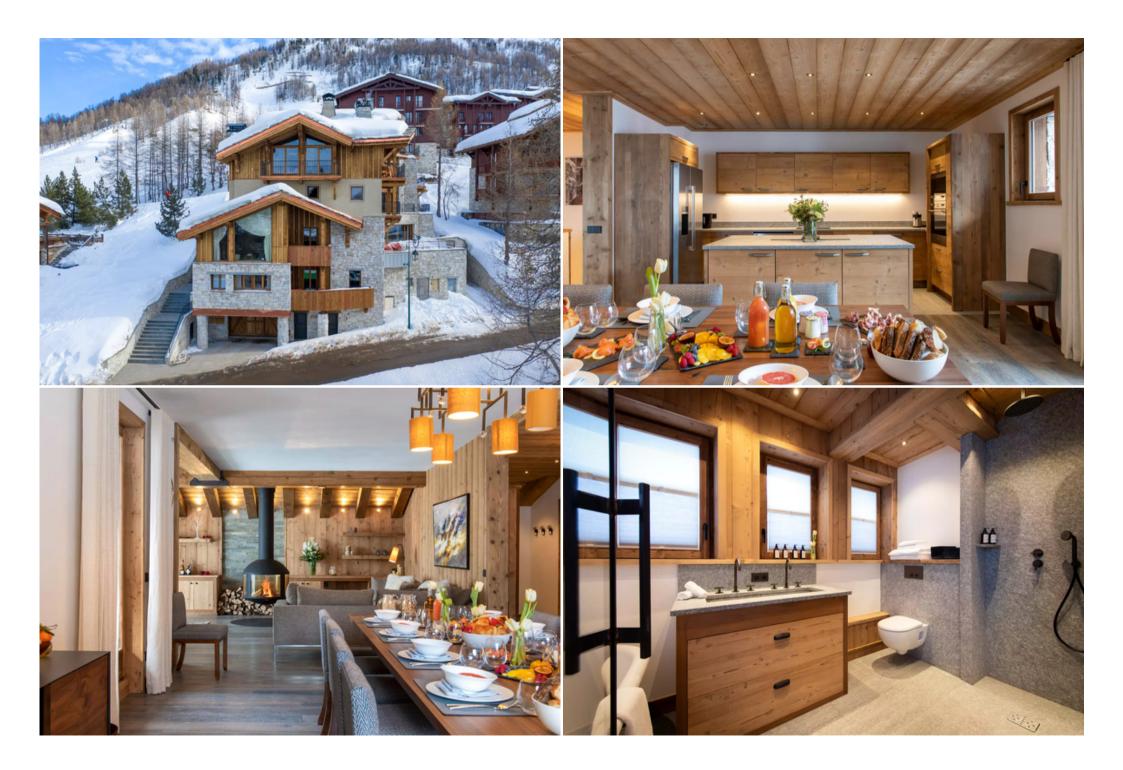

## If you're looking for a chic getaway in the French Alps, loo

France, Val d'Isere

Apartment - REF: TGS-A3409

| Nº Bedrooms: 4 |  |
|----------------|--|
| Communal lift  |  |
| Cinema/tv room |  |

Nº Bathrooms: 4 Private lift Nº People: 10 Air conditioning Parking Dishwasher  $M^2$  built: 174  $m^2$  TV

Wifi Washing machine Fireplace Suitable for wheelchairs

Mountain view Ski Room

Activities in resort

Skiing/Snowboarding Cross country skiing Hiking Mountain-Biking Riding Surfing Tennis

If you're looking for a chic getaway in the French Alps, look no further! L'Appartement has everything you need for an unforgettable ski holiday. From the beautiful wooden kitchen to the hanging fireplace, this flat captures the spirit of the summits perfectly! Start your holiday with an in-home fitting to make sure everyone has the perfect ski outfit. The flat has immediate access to the slopes, so you can hit the powder at any time! When you're not on the snow, relax in the comfort of the living room with a good book or a family film. At bedtime, it's time to put the kids in their bunk beds so they can chat while the adults enjoy a nightcap!

2 sofas Table Kitchen Open plan Oven

Fireplace

Balcony

Central island

Dishwasher

Bedroom 1

TV

Double bed

Balcony

Bathroom 1

Adjoining

Bath

Double washbasin

Shower

Bedroom 2

TV