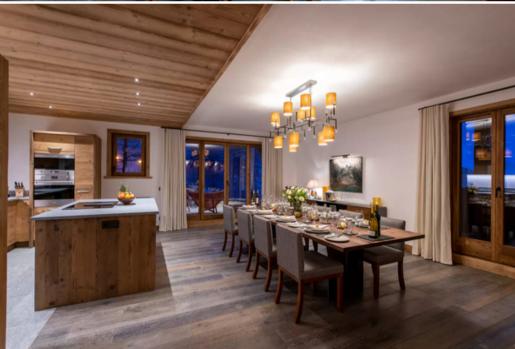

Wifi Washing machine Fireplace Suitable for wheelchairs

Mountain view Ski Room

Activities in resort

Skiing/Snowboarding Cross country skiing Hiking Mountain-Biking Riding Surfing Tennis

If you're looking for a chic getaway in the French Alps, look no further! L'Appartement has everything you need for an unforgettable ski holiday. From the beautiful wooden kitchen to the hanging fireplace, this flat captures the spirit of the summits perfectly! Start your holiday with an in-home fitting to make sure everyone has the perfect ski outfit. The flat has immediate access to the slopes, so you can hit the powder at any time! When you're not on the snow, relax in the comfort of the living room with a good book or a family film. At bedtime, it's time to put the kids in their bunk beds so they can chat while the adults enjoy a nightcap!

10 travellers - 4 bedrooms - 4 bathrooms - 174 sq m

Dining room

Balcony

Table

Seats 10

Lounge

Flat screen TV

2 armchairs

2 sofas Table Kitchen Open plan Oven

Fireplace

Balcony

Central island

Dishwasher

Bedroom 1

TV

Double bed