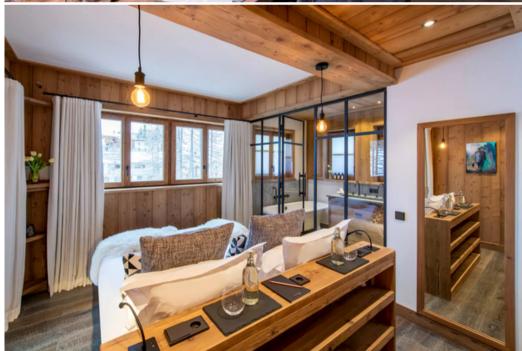

2 sofas Table Kitchen Open plan Oven

Fireplace

Balcony

Central island

Dishwasher

Bedroom 1

TV

Double bed

Balcony

Bathroom 1

Adjoining

Bath

Double washbasin

Shower

Bedroom 2

TV