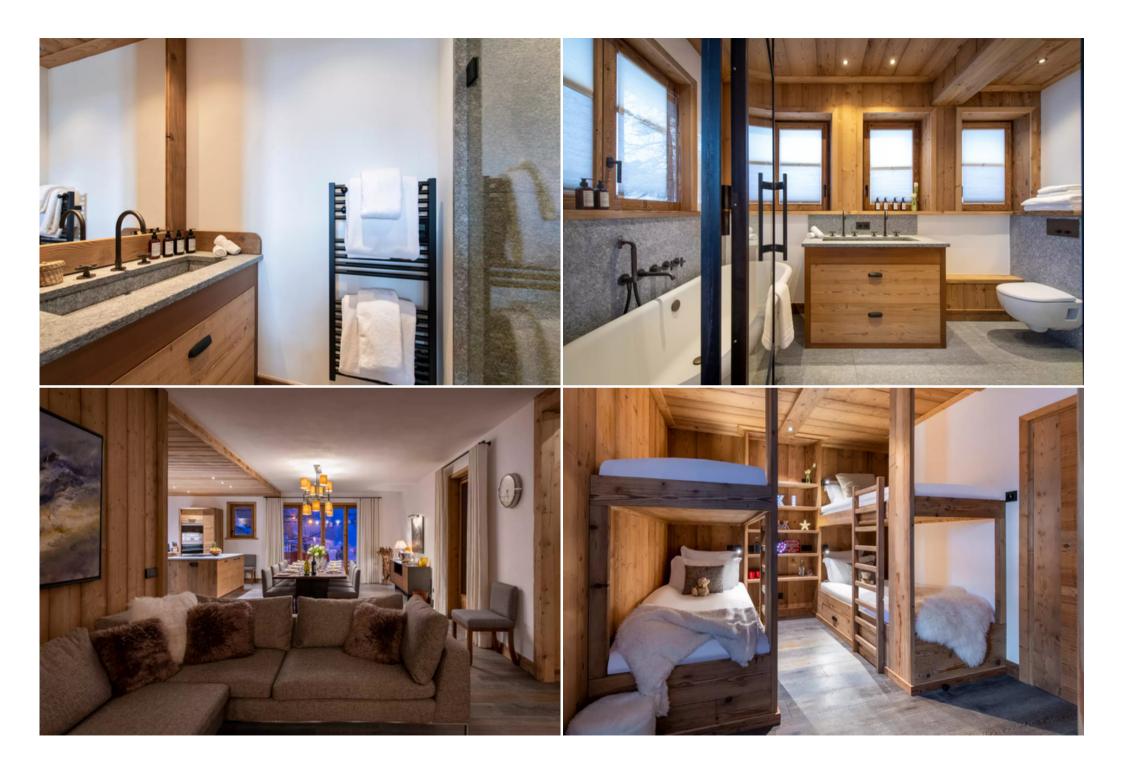

Balcony

Bathroom 1

Adjoining

Bath

Double washbasin

Shower

Bedroom 2

TV

Balcony

Double bed

Office table

Bathroom 2

Adjoining

Single washbasin

Shower

Bedroom 3

Double bed

Balcony

Office table

Bathroom 3

Adjoining

Shower

Double washbasin

Bath

Bedroom 4 (Dormitory)

2 single beds

Bunk beds

Sofa

TV

Bathroom 4

Separate

Shower