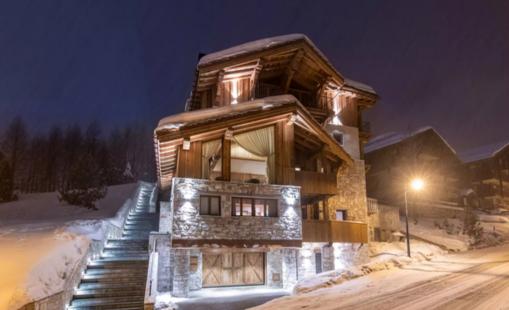

## If you're looking for a chic getaway in the French Alps, loo

France, Val d'Isere

Apartment - REF: TGS-A3409

| Nº Bedrooms: 4 |  |
|----------------|--|
| Communal lift  |  |
| Cinema/tv room |  |

Nº Bathrooms: 4 Private lift Nº People: 10 Air conditioning Parking Dishwasher  $M^2$  built: 174  $m^2$  TV

Wifi Washing machine Fireplace Suitable for wheelchairs

Mountain view Ski Room

Activities in resort

Skiing/Snowboarding Cross country skiing Hiking Mountain-Biking Riding Surfing Tennis

If you're looking for a chic getaway in the French Alps, look no further! L'Appartement has everything you need for an unforgettable ski holiday. From the beautiful wooden kitchen to the hanging fireplace, this flat captures the spirit of the summits perfectly! Start your holiday with an in-home fitting to make sure everyone has the perfect ski outfit. The flat has immediate access to the slopes, so you can hit the powder at any time! When you're not on the snow, relax in the comfort of the living room with a good book or a family film. At bedtime, it's time to put the kids in their bunk beds so they can chat while the adults enjoy a nightcap!