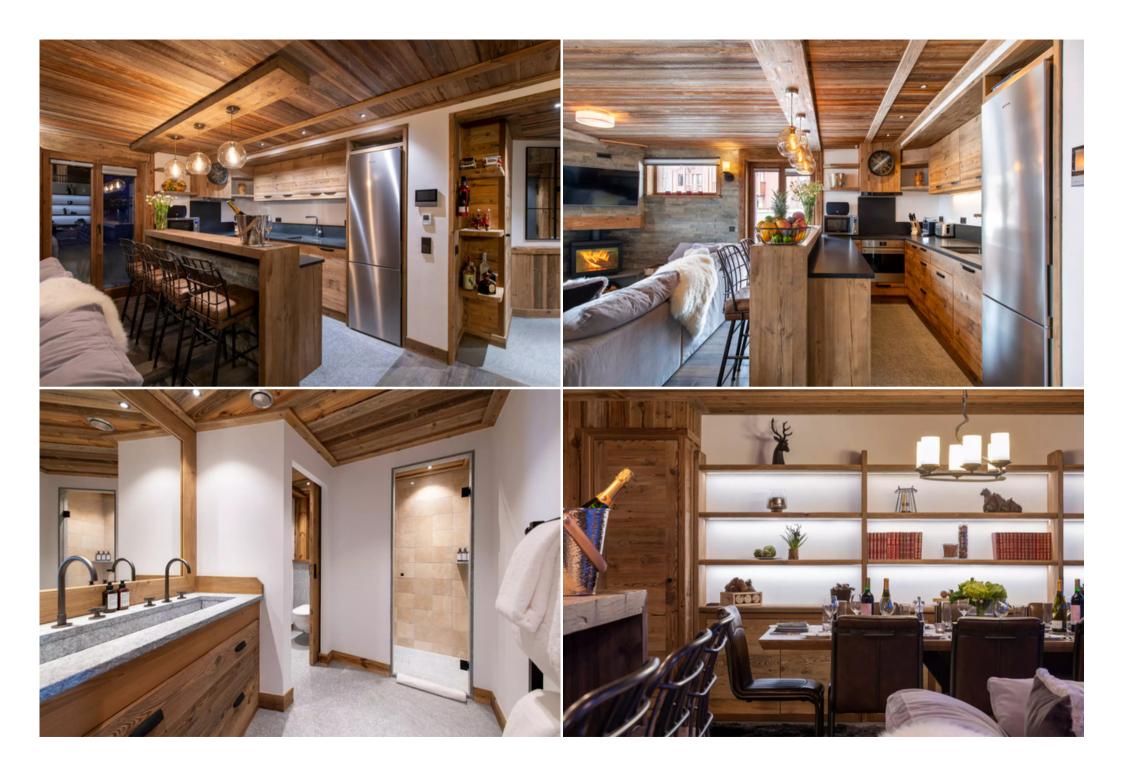

Dining room

Balcony

Table

Seating for 10

| Lo | ounge                |
|----|----------------------|
| T  | V                    |
| 2  | sofas                |
| Fi | ireplace             |
| В  | alcony               |
| Ki | itchen               |
| 0  | pen plan             |
| 0  | ven                  |
| Fr | reezer               |
| Fr | ridge                |
| ВІ | lender               |
| P  | od coffee maker      |
| N  | espresso             |
| K  | ettle                |
| Pa | arent's bedroom      |
| D  | esk Table            |
| D  | ouble bed            |
| Te | errace               |
| T  | v                    |
| Pa | arent bathroom       |
| A  | djoining             |
| Ва | ath                  |
| D  | ouble washbasin      |
| SI | hower                |
| В  | edroom 2             |
| T  | V                    |
| In | separable double bed |
| Te | errace               |
| 0  | office table         |
| В  | athroom 2            |