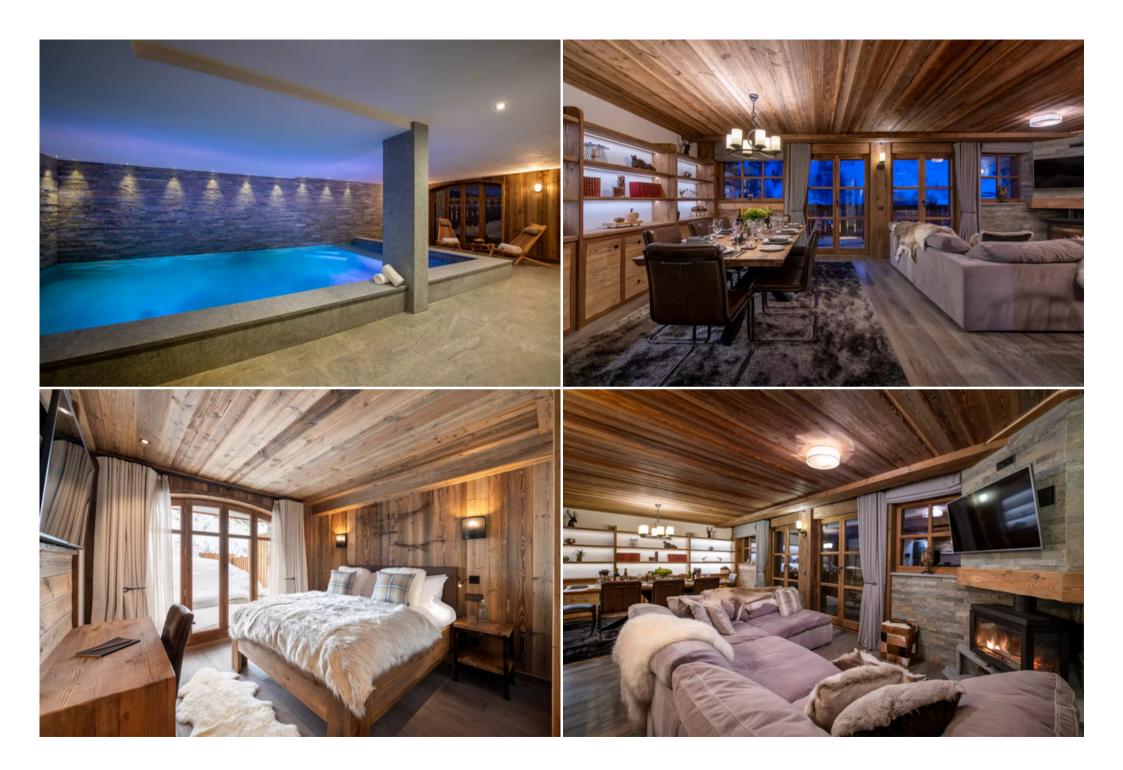

Dining room

Balcony

Table

Seating for 10

| Lo | ounge                |
|----|----------------------|
| T  | V                    |
| 2  | sofas                |
| Fi | ireplace             |
| В  | alcony               |
| Ki | itchen               |
| 0  | pen plan             |
| 0  | ven                  |
| Fr | reezer               |
| Fr | ridge                |
| ВІ | lender               |
| P  | od coffee maker      |
| N  | espresso             |
| K  | ettle                |
| Pa | arent's bedroom      |
| D  | esk Table            |
| D  | ouble bed            |
| Te | errace               |
| T  | v                    |
| Pa | arent bathroom       |
| A  | djoining             |
| Ва | ath                  |
| D  | ouble washbasin      |
| SI | hower                |
| В  | edroom 2             |
| T  | V                    |
| In | separable double bed |
| Te | errace               |
| 0  | office table         |
| В  | athroom 2            |

| Shower                                                        |
|---------------------------------------------------------------|
| Single washbasin                                              |
| Bedroom 3                                                     |
| Desk                                                          |
| TV                                                            |
| Double bed                                                    |
| Bathroom 3                                                    |
| Adjoining                                                     |
| Shower                                                        |
| Double washbasin                                              |
| Dormitory room                                                |
| 2 single beds                                                 |
| Bunk beds                                                     |
|                                                               |
| TV                                                            |
| TV<br>Bathroom 4                                              |
|                                                               |
| Bathroom 4                                                    |
| Bathroom 4<br>Shower                                          |
| Bathroom 4 Shower Single washbasin                            |
| Bathroom 4 Shower Single washbasin Ski room                   |
| Bathroom 4 Shower Single washbasin Ski room Spa               |
| Bathroom 4 Shower Single washbasin Ski room Spa Swimming pool |
| Bathroom 4 Shower Single washbasin Ski room Spa Swimming pool |
| Bathroom 4 Shower Single washbasin Ski room Spa Swimming pool |
| Bathroom 4 Shower Single washbasin Ski room Spa Swimming pool |