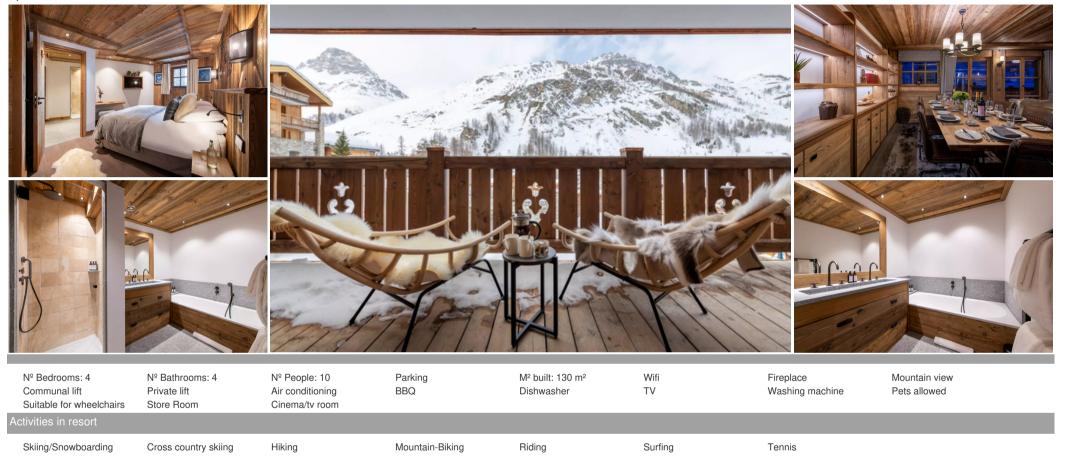

## 10 travellers - 4 bedrooms - 4 bathrooms - 130 sq m The per

France, Val d'Isere

Apartment - REF: TGS-A3410

10 travellers - 4 bedrooms - 4 bathrooms - 130 sq m

The perfect haven for your luxury holiday in the Alps. The beauty of its typical façade hides a meticulously decorated interior, an original interpretation of classic Alpine style. All in natural wood with touches of leather and fur, this unique décor will immerse you in the spirit of the mountains, creating a warm and cosy atmosphere. When you wake up, head to the kitchen to make yourself a delicious cup of coffee, then step out onto the balcony and breathe in the fresh morning air. Then get the whole family ready for the traditional ski boot fitting! Once you've had your fill of snow on the slopes, head home to warm up in the sauna. Ask your Tailor to recommend the best restaurants in the resort and spend the evening in town before returning home for a nightcap!

Dining room

Balcony

Table

Seating for 10

| Lo | ounge                |
|----|----------------------|
| T  | V                    |
| 2  | sofas                |
| Fi | ireplace             |
| В  | alcony               |
| Ki | itchen               |
| 0  | pen plan             |
| 0  | ven                  |
| Fr | reezer               |
| Fr | ridge                |
| ВІ | lender               |
| P  | od coffee maker      |
| N  | espresso             |
| K  | ettle                |
| Pa | arent's bedroom      |
| D  | esk Table            |
| D  | ouble bed            |
| Te | errace               |
| T  | v                    |
| Pa | arent bathroom       |
| A  | djoining             |
| Ва | ath                  |
| D  | ouble washbasin      |
| SI | hower                |
| В  | edroom 2             |
| T  | V                    |
| In | separable double bed |
| Te | errace               |
| 0  | office table         |
| В  | athroom 2            |