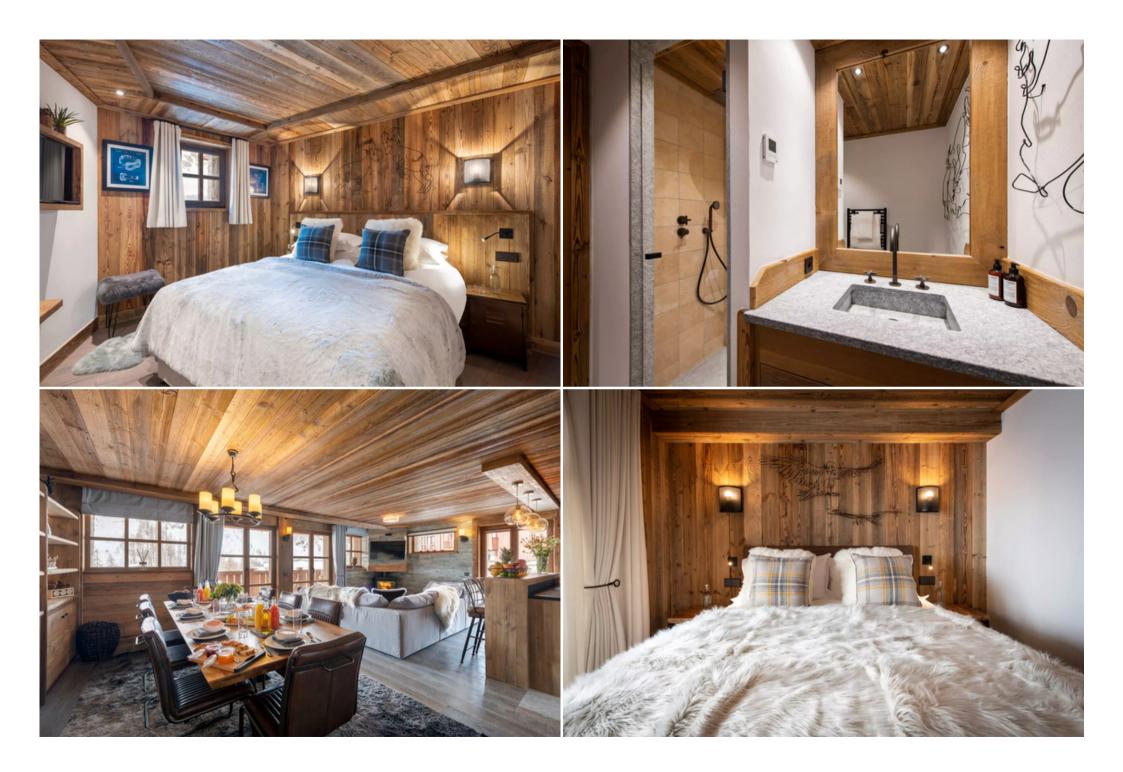

## 10 travellers - 4 bedrooms - 4 bathrooms - 130 sq m The per

France, Val d'Isere

Apartment - REF: TGS-A3410

10 travellers - 4 bedrooms - 4 bathrooms - 130 sq m

The perfect haven for your luxury holiday in the Alps. The beauty of its typical façade hides a meticulously decorated interior, an original interpretation of classic Alpine style. All in natural wood with touches of leather and fur, this unique décor will immerse you in the spirit of the mountains, creating a warm and cosy atmosphere. When you wake up, head to the kitchen to make yourself a delicious cup of coffee, then step out onto the balcony and breathe in the fresh morning air. Then get the whole family ready for the traditional ski boot fitting! Once you've had your fill of snow on the slopes, head home to warm up in the sauna. Ask your Tailor to recommend the best restaurants in the resort and spend the evening in town before returning home for a nightcap!

Dining room

Balcony

Table

Seating for 10

| Lo | ounge                |
|----|----------------------|
| T  | V                    |
| 2  | sofas                |
| Fi | ireplace             |
| В  | alcony               |
| Ki | itchen               |
| 0  | pen plan             |
| 0  | ven                  |
| Fr | reezer               |
| Fr | ridge                |
| ВІ | lender               |
| P  | od coffee maker      |
| N  | espresso             |
| K  | ettle                |
| Pa | arent's bedroom      |
| D  | esk Table            |
| D  | ouble bed            |
| Te | errace               |
| T  | v                    |
| Pa | arent bathroom       |
| A  | djoining             |
| Ва | ath                  |
| D  | ouble washbasin      |
| SI | hower                |
| В  | edroom 2             |
| T  | V                    |
| In | separable double bed |
| Te | errace               |
| 0  | office table         |
| В  | athroom 2            |

| Shower                                                        |
|---------------------------------------------------------------|
| Single washbasin                                              |
| Bedroom 3                                                     |
| Desk                                                          |
| TV                                                            |
| Double bed                                                    |
| Bathroom 3                                                    |
| Adjoining                                                     |
| Shower                                                        |
| Double washbasin                                              |
| Dormitory room                                                |
| 2 single beds                                                 |
| Bunk beds                                                     |
|                                                               |
| TV                                                            |
| TV<br>Bathroom 4                                              |
|                                                               |
| Bathroom 4                                                    |
| Bathroom 4<br>Shower                                          |
| Bathroom 4 Shower Single washbasin                            |
| Bathroom 4 Shower Single washbasin Ski room                   |
| Bathroom 4 Shower Single washbasin Ski room Spa               |
| Bathroom 4 Shower Single washbasin Ski room Spa Swimming pool |
| Bathroom 4 Shower Single washbasin Ski room Spa Swimming pool |
| Bathroom 4 Shower Single washbasin Ski room Spa Swimming pool |
| Bathroom 4 Shower Single washbasin Ski room Spa Swimming pool |