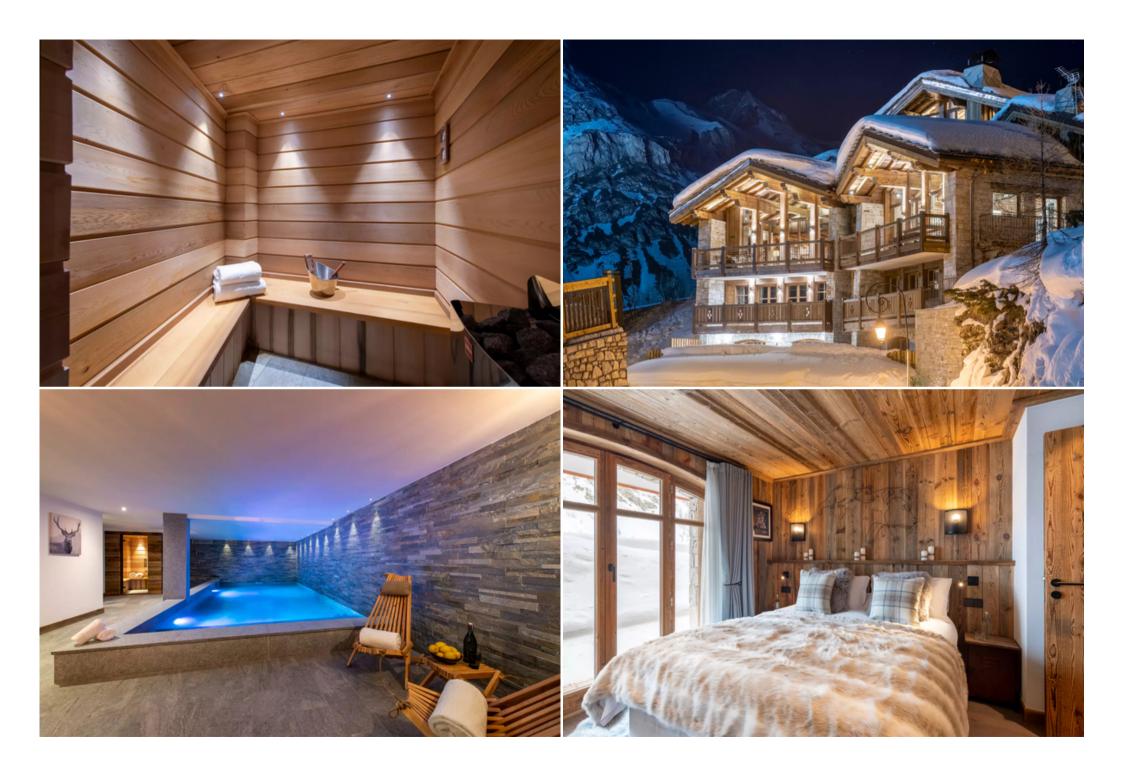

## 10 travellers - 4 bedrooms - 4 bathrooms - 130 sq m The per

France, Val d'Isere

Apartment - REF: TGS-A3410

10 travellers - 4 bedrooms - 4 bathrooms - 130 sq m

The perfect haven for your luxury holiday in the Alps. The beauty of its typical façade hides a meticulously decorated interior, an original interpretation of classic Alpine style. All in natural wood with touches of leather and fur, this unique décor will immerse you in the spirit of the mountains, creating a warm and cosy atmosphere. When you wake up, head to the kitchen to make yourself a delicious cup of coffee, then step out onto the balcony and breathe in the fresh morning air. Then get the whole family ready for the traditional ski boot fitting! Once you've had your fill of snow on the slopes, head home to warm up in the sauna. Ask your Tailor to recommend the best restaurants in the resort and spend the evening in town before returning home for a nightcap!

| Shower                                                        |
|---------------------------------------------------------------|
| Single washbasin                                              |
| Bedroom 3                                                     |
| Desk                                                          |
| TV                                                            |
| Double bed                                                    |
| Bathroom 3                                                    |
| Adjoining                                                     |
| Shower                                                        |
| Double washbasin                                              |
| Dormitory room                                                |
| 2 single beds                                                 |
| Bunk beds                                                     |
|                                                               |
| TV                                                            |
| TV<br>Bathroom 4                                              |
|                                                               |
| Bathroom 4                                                    |
| Bathroom 4<br>Shower                                          |
| Bathroom 4 Shower Single washbasin                            |
| Bathroom 4 Shower Single washbasin Ski room                   |
| Bathroom 4 Shower Single washbasin Ski room Spa               |
| Bathroom 4 Shower Single washbasin Ski room Spa Swimming pool |
| Bathroom 4 Shower Single washbasin Ski room Spa Swimming pool |
| Bathroom 4 Shower Single washbasin Ski room Spa Swimming pool |
| Bathroom 4 Shower Single washbasin Ski room Spa Swimming pool |