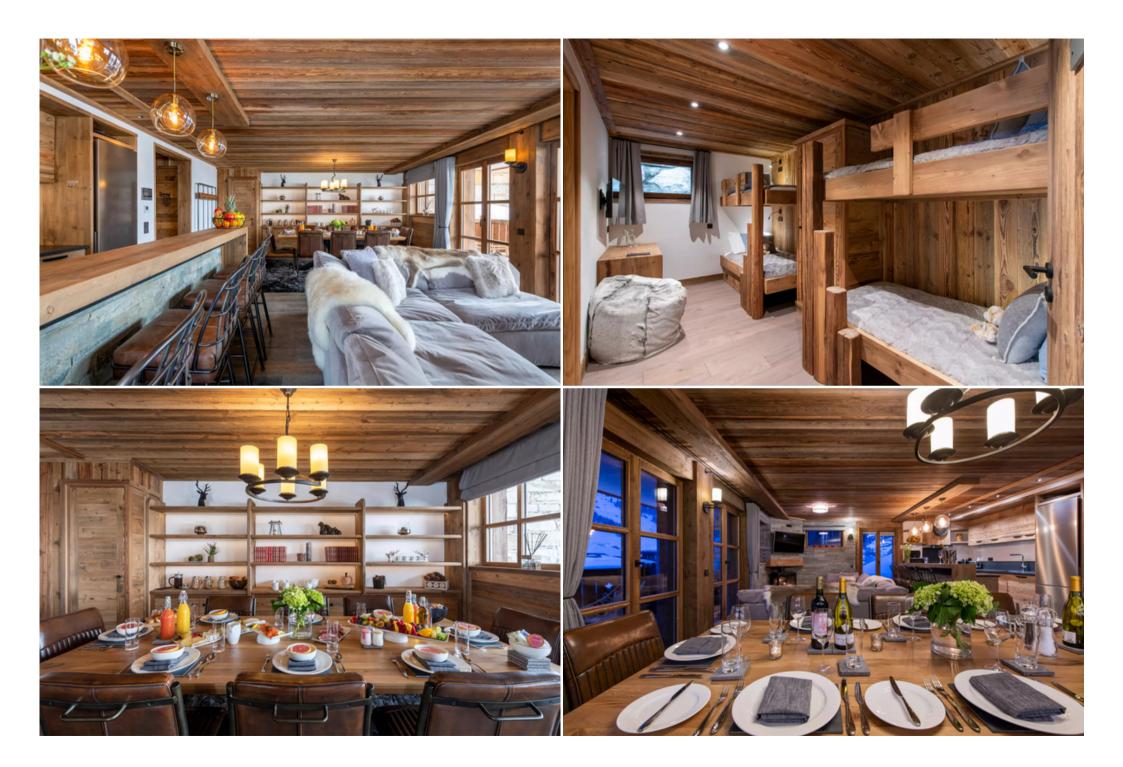

Dining room

Balcony

Table

Seating for 10

| Lo | ounge                |
|----|----------------------|
| T  | V                    |
| 2  | sofas                |
| Fi | ireplace             |
| В  | alcony               |
| Ki | itchen               |
| 0  | pen plan             |
| 0  | ven                  |
| Fr | reezer               |
| Fr | ridge                |
| ВІ | lender               |
| P  | od coffee maker      |
| N  | espresso             |
| K  | ettle                |
| Pa | arent's bedroom      |
| D  | esk Table            |
| D  | ouble bed            |
| Te | errace               |
| T  | v                    |
| Pa | arent bathroom       |
| A  | djoining             |
| Ва | ath                  |
| D  | ouble washbasin      |
| SI | hower                |
| В  | edroom 2             |
| T  | V                    |
| In | separable double bed |
| Te | errace               |
| 0  | office table         |
| В  | athroom 2            |

| Shower                                                        |
|---------------------------------------------------------------|
| Single washbasin                                              |
| Bedroom 3                                                     |
| Desk                                                          |
| TV                                                            |
| Double bed                                                    |
| Bathroom 3                                                    |
| Adjoining                                                     |
| Shower                                                        |
| Double washbasin                                              |
| Dormitory room                                                |
| 2 single beds                                                 |
| Bunk beds                                                     |
|                                                               |
| TV                                                            |
| TV<br>Bathroom 4                                              |
|                                                               |
| Bathroom 4                                                    |
| Bathroom 4<br>Shower                                          |
| Bathroom 4 Shower Single washbasin                            |
| Bathroom 4 Shower Single washbasin Ski room                   |
| Bathroom 4 Shower Single washbasin Ski room Spa               |
| Bathroom 4 Shower Single washbasin Ski room Spa Swimming pool |
| Bathroom 4 Shower Single washbasin Ski room Spa Swimming pool |
| Bathroom 4 Shower Single washbasin Ski room Spa Swimming pool |
| Bathroom 4 Shower Single washbasin Ski room Spa Swimming pool |